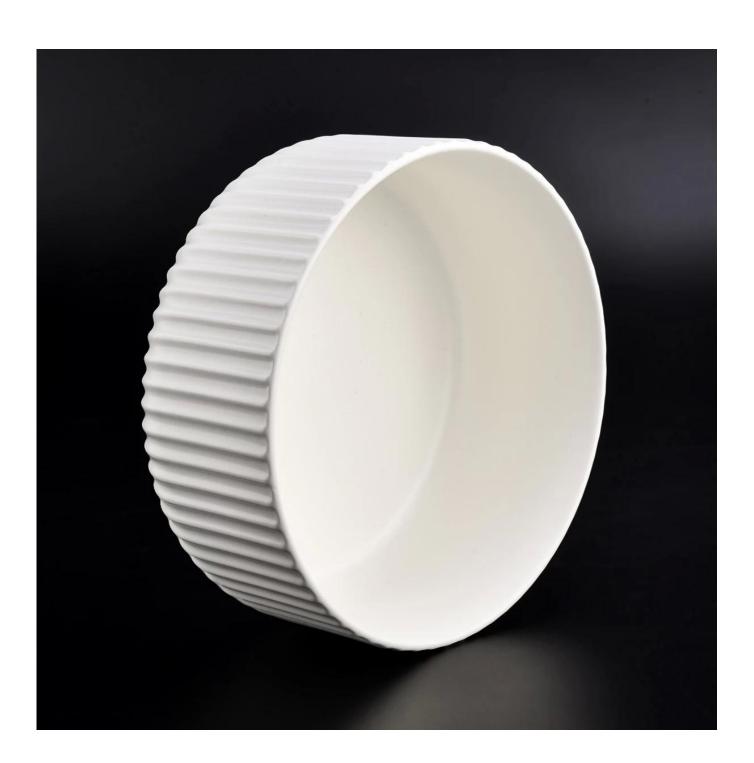

| product name            | Custom Color Ceramic Candle Vessels                                                                                                                                                                                       |
|-------------------------|---------------------------------------------------------------------------------------------------------------------------------------------------------------------------------------------------------------------------|
| Article                 | SGMK21032216                                                                                                                                                                                                              |
| Cut it                  | Top dia: 115 mm Bottom dia: 85 mm Height: 65 mm Weight: 322 g Capacity: 440 ml                                                                                                                                            |
| Capacity                | candle holders of different sizes etc. It's available                                                                                                                                                                     |
| Sampling time           | 1.5 days if the shape and size of the products exist 2.15 days if you need a new shape and size of the products                                                                                                           |
| package                 | Regular security packing 24 pieces / 36 pieces / 48 pieces and so on for export carton with egg divider                                                                                                                   |
| MOQ                     | 3000pcs                                                                                                                                                                                                                   |
| Delivery time           | Within 55 days of order confirmation                                                                                                                                                                                      |
| Payment terms           | 30% deposit by T / T in advance, the balance after showing the copy of B / L $$                                                                                                                                           |
| Product characteristics | <ol> <li>High quality and competitive prices</li> <li>ASTM test</li> <li>Ecological</li> <li>It is widely aimed at weddings, parties, home, bars etc.</li> <li>ceramic contianer with transmutation decoration</li> </ol> |