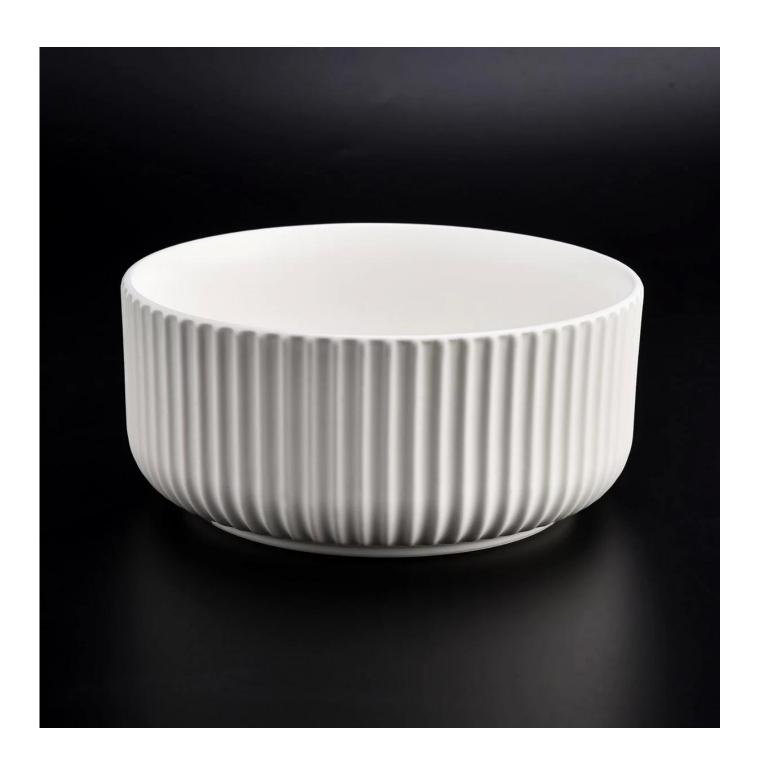

| product name            | Custom Color Ceramic Candle Vessels                                                                                                                                                                                       |
|-------------------------|---------------------------------------------------------------------------------------------------------------------------------------------------------------------------------------------------------------------------|
| Article                 | SGMK21032216                                                                                                                                                                                                              |
| Cut it                  | Top dia: 115 mm Bottom dia: 85 mm Height: 65 mm Weight: 322 g Capacity: 440 ml                                                                                                                                            |
| Capacity                | candle holders of different sizes etc. It's available                                                                                                                                                                     |
| Sampling time           | 1.5 days if the shape and size of the products exist 2.15 days if you need a new shape and size of the products                                                                                                           |
| package                 | Regular security packing 24 pieces / 36 pieces / 48 pieces and so on for export carton with egg divider                                                                                                                   |
| MOQ                     | 3000pcs                                                                                                                                                                                                                   |
| Delivery time           | Within 55 days of order confirmation                                                                                                                                                                                      |
| Payment terms           | 30% deposit by T / T in advance, the balance after showing the copy of B / L $$                                                                                                                                           |
| Product characteristics | <ol> <li>High quality and competitive prices</li> <li>ASTM test</li> <li>Ecological</li> <li>It is widely aimed at weddings, parties, home, bars etc.</li> <li>ceramic contianer with transmutation decoration</li> </ol> |