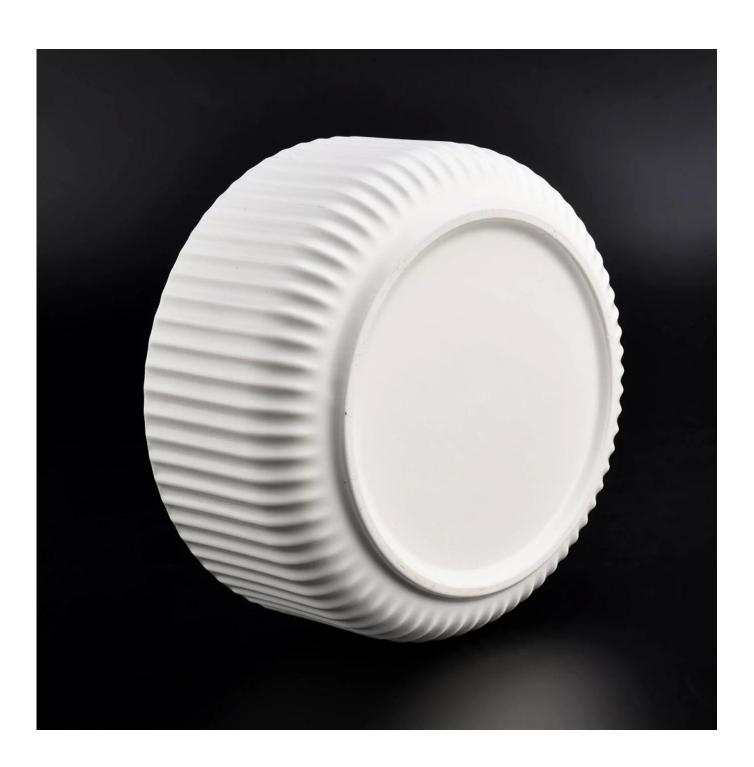

| product name            | Custom Color Ceramic Candle Vessels                                                                                                                                                                                       |
|-------------------------|---------------------------------------------------------------------------------------------------------------------------------------------------------------------------------------------------------------------------|
| Article                 | SGMK21032216                                                                                                                                                                                                              |
| Cut it                  | Top dia: 115 mm Bottom dia: 85 mm Height: 65 mm Weight: 322 g Capacity: 440 ml                                                                                                                                            |
| Capacity                | candle holders of different sizes etc. It's available                                                                                                                                                                     |
| Sampling time           | 1.5 days if the shape and size of the products exist 2.15 days if you need a new shape and size of the products                                                                                                           |
| package                 | Regular security packing 24 pieces / 36 pieces / 48 pieces and so on for export carton with egg divider                                                                                                                   |
| MOQ                     | 3000pcs                                                                                                                                                                                                                   |
| Delivery time           | Within 55 days of order confirmation                                                                                                                                                                                      |
| Payment terms           | 30% deposit by T / T in advance, the balance after showing the copy of B / L $$                                                                                                                                           |
| Product characteristics | <ol> <li>High quality and competitive prices</li> <li>ASTM test</li> <li>Ecological</li> <li>It is widely aimed at weddings, parties, home, bars etc.</li> <li>ceramic contianer with transmutation decoration</li> </ol> |