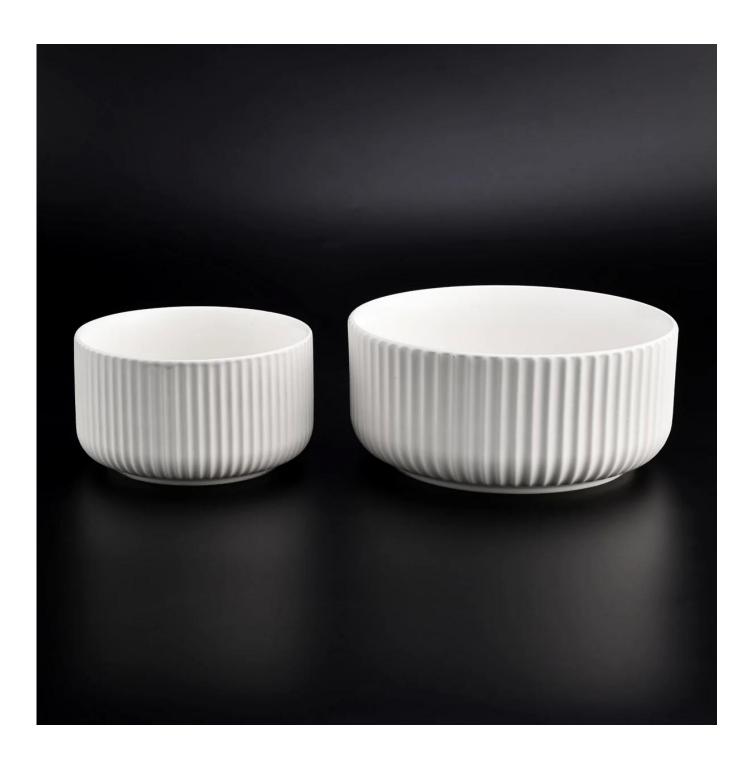

| product name            | Custom Color Ceramic Candle Vessels                                                                                                                                                                                       |
|-------------------------|---------------------------------------------------------------------------------------------------------------------------------------------------------------------------------------------------------------------------|
| Article                 | SGMK21032216                                                                                                                                                                                                              |
| Cut it                  | Top dia: 115 mm Bottom dia: 85 mm Height: 65 mm Weight: 322 g Capacity: 440 ml                                                                                                                                            |
| Capacity                | candle holders of different sizes etc. It's available                                                                                                                                                                     |
| Sampling time           | 1.5 days if the shape and size of the products exist 2.15 days if you need a new shape and size of the products                                                                                                           |
| package                 | Regular security packing 24 pieces / 36 pieces / 48 pieces and so on for export carton with egg divider                                                                                                                   |
| MOQ                     | 3000pcs                                                                                                                                                                                                                   |
| Delivery time           | Within 55 days of order confirmation                                                                                                                                                                                      |
| Payment terms           | 30% deposit by T / T in advance, the balance after showing the copy of B / L $$                                                                                                                                           |
| Product characteristics | <ol> <li>High quality and competitive prices</li> <li>ASTM test</li> <li>Ecological</li> <li>It is widely aimed at weddings, parties, home, bars etc.</li> <li>ceramic contianer with transmutation decoration</li> </ol> |