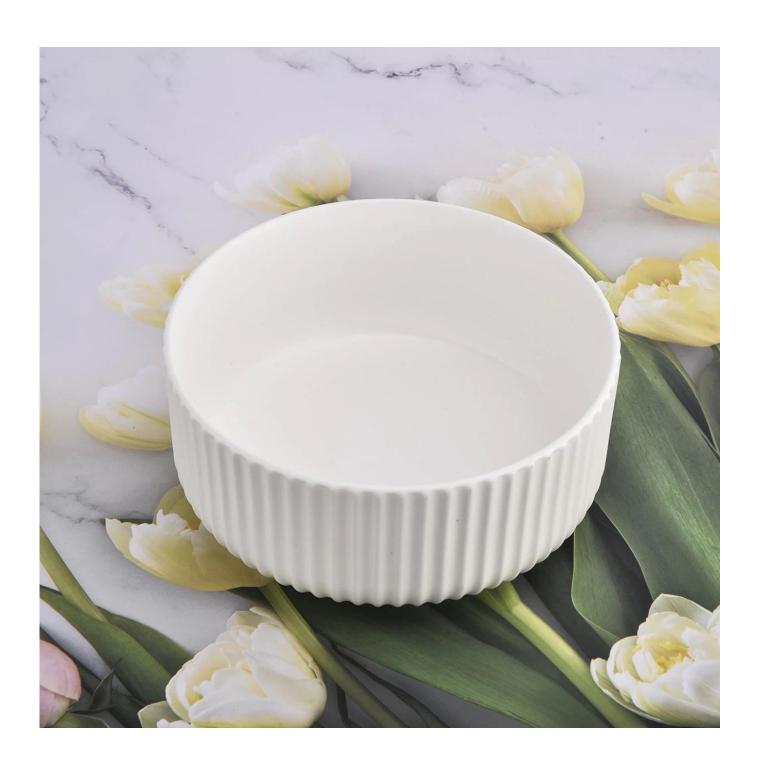

| product name            | Custom Color Ceramic Candle Vessels                                                                                                                                                                                       |
|-------------------------|---------------------------------------------------------------------------------------------------------------------------------------------------------------------------------------------------------------------------|
| Article                 | SGMK21032216                                                                                                                                                                                                              |
| Cut it                  | Top dia: 115 mm Bottom dia: 85 mm Height: 65 mm Weight: 322 g Capacity: 440 ml                                                                                                                                            |
| Capacity                | candle holders of different sizes etc. It's available                                                                                                                                                                     |
| Sampling time           | 1.5 days if the shape and size of the products exist 2.15 days if you need a new shape and size of the products                                                                                                           |
| package                 | Regular security packing 24 pieces / 36 pieces / 48 pieces and so on for export carton with egg divider                                                                                                                   |
| MOQ                     | 3000pcs                                                                                                                                                                                                                   |
| Delivery time           | Within 55 days of order confirmation                                                                                                                                                                                      |
| Payment terms           | 30% deposit by T / T in advance, the balance after showing the copy of B / L $$                                                                                                                                           |
| Product characteristics | <ol> <li>High quality and competitive prices</li> <li>ASTM test</li> <li>Ecological</li> <li>It is widely aimed at weddings, parties, home, bars etc.</li> <li>ceramic contianer with transmutation decoration</li> </ol> |