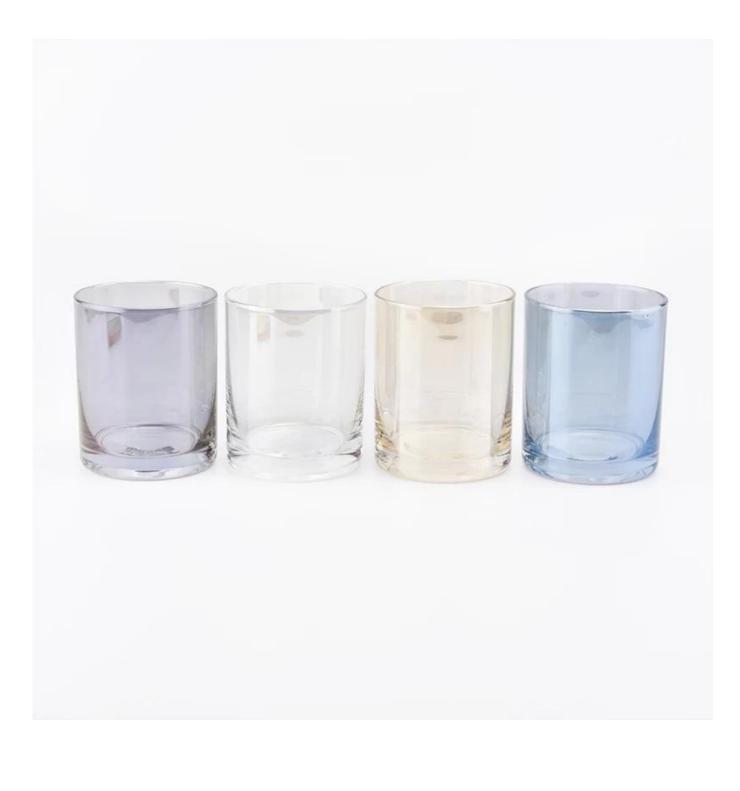

## **Product Details**

| Item numbe       | SGXS19051408                                                                                                                                                                                                |
|------------------|-------------------------------------------------------------------------------------------------------------------------------------------------------------------------------------------------------------|
| Specification    | Top dia: 82mm<br>Bottom dia: 80mm<br>Height: 102mm<br>Weight: 258g<br>Capacity: 400ml                                                                                                                       |
| Sampling time    | 1.5 days if the shape and size of the products exist 2.15 days if you need new shape and size of the products                                                                                               |
| package          | 24pcs / 36pcs / 48pcs security regular packing and so on. For export carton with egg divider                                                                                                                |
| MOQ              | 10000pcs                                                                                                                                                                                                    |
| Delivery time    | Within 35 days after the order confirmed                                                                                                                                                                    |
| Payment terms    | 30% deposit by T / T in advance, balance against copy of B / L                                                                                                                                              |
| Product features | <ol> <li>High quality and competitive prices</li> <li>Test of FDA, SGS, LFGB etc.</li> <li>Eco friendly</li> <li>It is widely aimed at weddings, parties, home, bars, etc.</li> <li>machine made</li> </ol> |