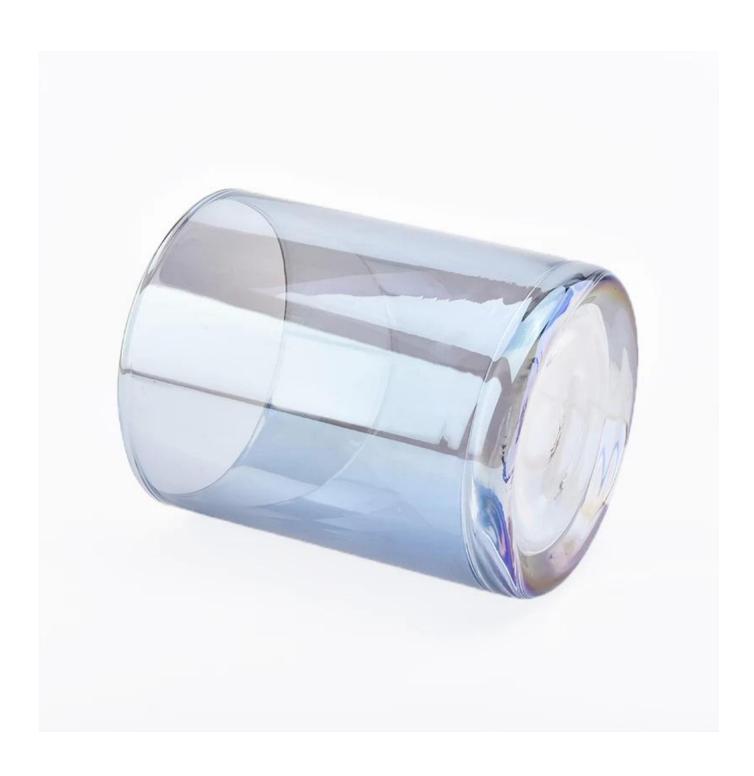

## **Product Details**

| Item numbe       | SGXS19051408                                                                                                                                                                                                |
|------------------|-------------------------------------------------------------------------------------------------------------------------------------------------------------------------------------------------------------|
| Specification    | Top dia: 82mm<br>Bottom dia: 80mm<br>Height: 102mm<br>Weight: 258g<br>Capacity: 400ml                                                                                                                       |
| Sampling time    | 1.5 days if the shape and size of the products exist 2.15 days if you need new shape and size of the products                                                                                               |
| package          | 24pcs / 36pcs / 48pcs security regular packing and so on. For export carton with egg divider                                                                                                                |
| MOQ              | 10000pcs                                                                                                                                                                                                    |
| Delivery time    | Within 35 days after the order confirmed                                                                                                                                                                    |
| Payment terms    | 30% deposit by T / T in advance, balance against copy of B / L                                                                                                                                              |
| Product features | <ol> <li>High quality and competitive prices</li> <li>Test of FDA, SGS, LFGB etc.</li> <li>Eco friendly</li> <li>It is widely aimed at weddings, parties, home, bars, etc.</li> <li>machine made</li> </ol> |