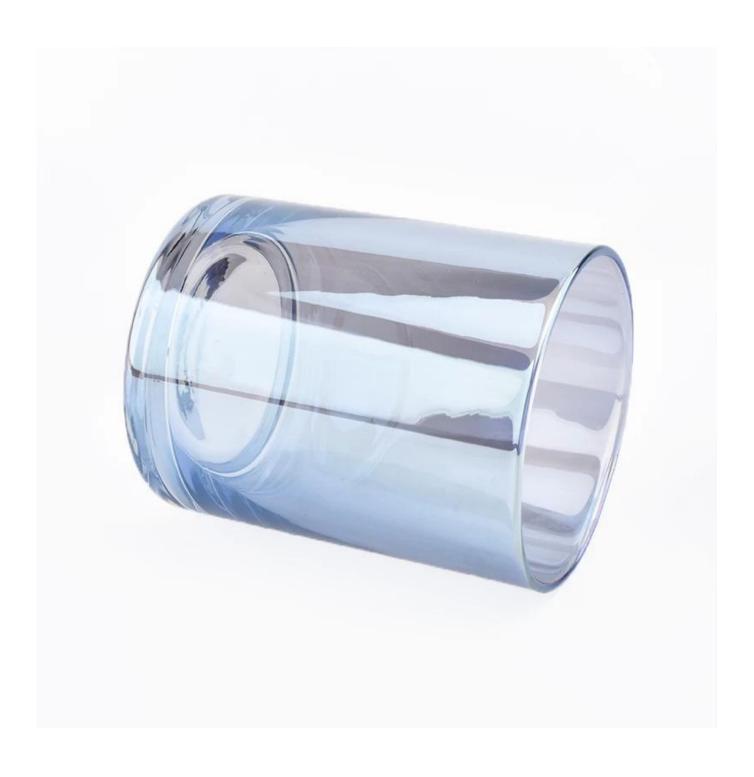

## **Product Details**

| Item numbe       | SGXS19051408                                                                                                                                                                                                |
|------------------|-------------------------------------------------------------------------------------------------------------------------------------------------------------------------------------------------------------|
| Specification    | Top dia: 82mm<br>Bottom dia: 80mm<br>Height: 102mm<br>Weight: 258g<br>Capacity: 400ml                                                                                                                       |
| Sampling time    | 1.5 days if the shape and size of the products exist 2.15 days if you need new shape and size of the products                                                                                               |
| package          | 24pcs / 36pcs / 48pcs security regular packing and so on. For export carton with egg divider                                                                                                                |
| MOQ              | 10000pcs                                                                                                                                                                                                    |
| Delivery time    | Within 35 days after the order confirmed                                                                                                                                                                    |
| Payment terms    | 30% deposit by T / T in advance, balance against copy of B / L                                                                                                                                              |
| Product features | <ol> <li>High quality and competitive prices</li> <li>Test of FDA, SGS, LFGB etc.</li> <li>Eco friendly</li> <li>It is widely aimed at weddings, parties, home, bars, etc.</li> <li>machine made</li> </ol> |