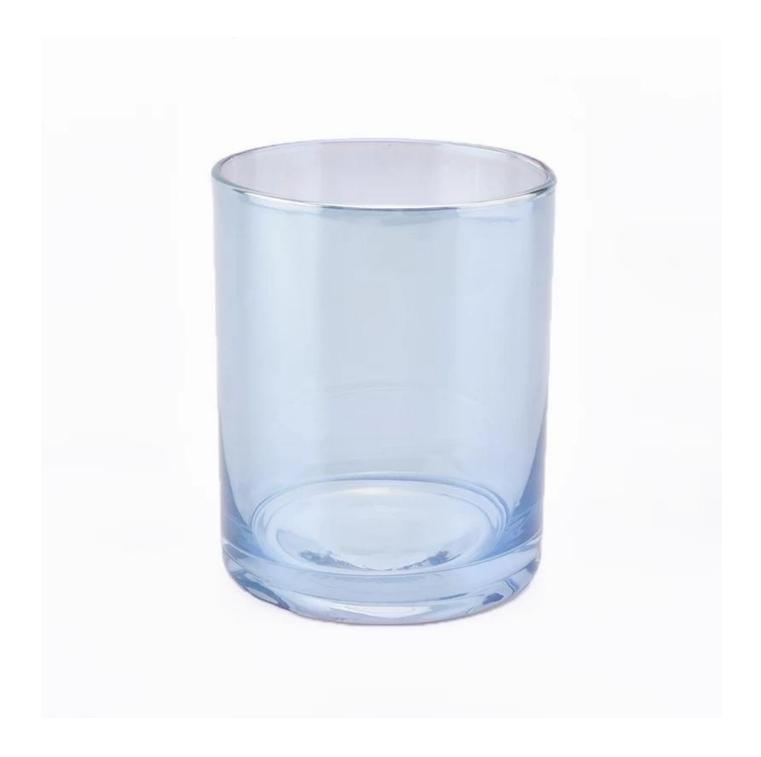

## **Product Details**

| Item numbe       | SGXS19051408                                                                                                                                                                                                |
|------------------|-------------------------------------------------------------------------------------------------------------------------------------------------------------------------------------------------------------|
| Specification    | Top dia: 82mm<br>Bottom dia: 80mm<br>Height: 102mm<br>Weight: 258g<br>Capacity: 400ml                                                                                                                       |
| Sampling time    | 1.5 days if the shape and size of the products exist 2.15 days if you need new shape and size of the products                                                                                               |
| package          | 24pcs / 36pcs / 48pcs security regular packing and so on. For export carton with egg divider                                                                                                                |
| MOQ              | 10000pcs                                                                                                                                                                                                    |
| Delivery time    | Within 35 days after the order confirmed                                                                                                                                                                    |
| Payment terms    | 30% deposit by T / T in advance, balance against copy of B / L                                                                                                                                              |
| Product features | <ol> <li>High quality and competitive prices</li> <li>Test of FDA, SGS, LFGB etc.</li> <li>Eco friendly</li> <li>It is widely aimed at weddings, parties, home, bars, etc.</li> <li>machine made</li> </ol> |