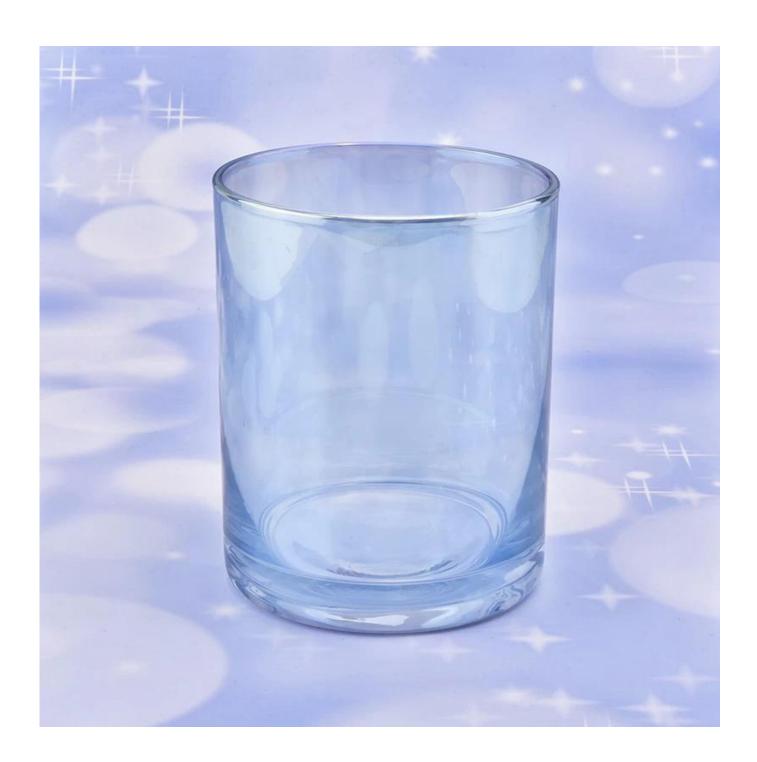

## **Product Details**

| Item numbe       | SGXS19051408                                                                                                                                                                                                |
|------------------|-------------------------------------------------------------------------------------------------------------------------------------------------------------------------------------------------------------|
| Specification    | Top dia: 82mm<br>Bottom dia: 80mm<br>Height: 102mm<br>Weight: 258g<br>Capacity: 400ml                                                                                                                       |
| Sampling time    | 1.5 days if the shape and size of the products exist 2.15 days if you need new shape and size of the products                                                                                               |
| package          | 24pcs / 36pcs / 48pcs security regular packing and so on. For export carton with egg divider                                                                                                                |
| MOQ              | 10000pcs                                                                                                                                                                                                    |
| Delivery time    | Within 35 days after the order confirmed                                                                                                                                                                    |
| Payment terms    | 30% deposit by T / T in advance, balance against copy of B / L                                                                                                                                              |
| Product features | <ol> <li>High quality and competitive prices</li> <li>Test of FDA, SGS, LFGB etc.</li> <li>Eco friendly</li> <li>It is widely aimed at weddings, parties, home, bars, etc.</li> <li>machine made</li> </ol> |