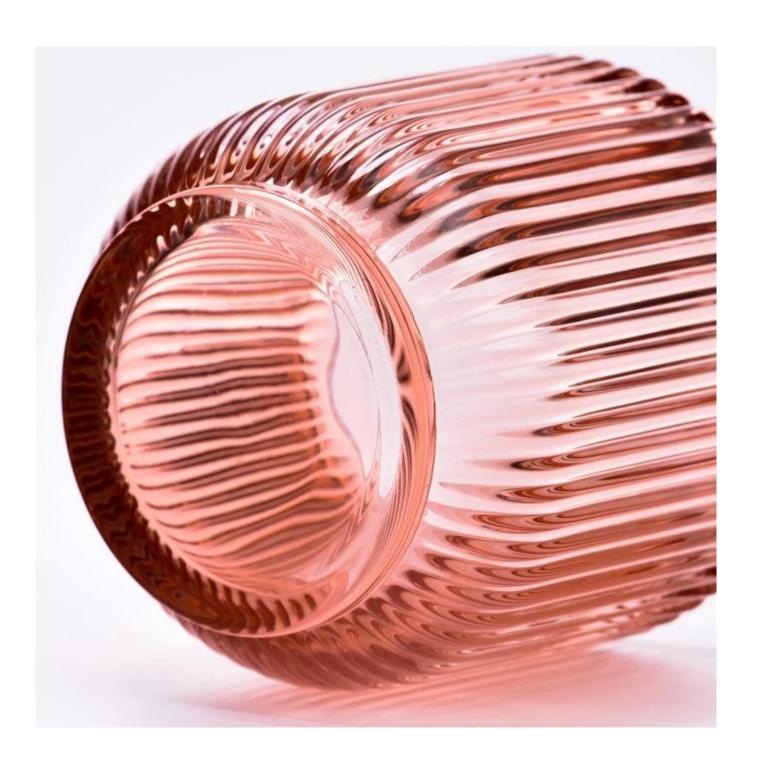

### custom colored stripe glass candle jar soy wax candle glass jar supplier

### Candle Jars Description

|               | •                                                           |
|---------------|-------------------------------------------------------------|
| Item no       | SGCX23042702                                                |
| Material      | glass candle jar                                            |
| craft         | pressed glass candle jars                                   |
| Sample time   | 1. 5 days if there is glass shape and size                  |
|               | 2. 15 days, if you need new shapes and sizes glass          |
| Packing       | The usual packing, 4 pieces in the inner box, 48 pieces box |
| Product       | 500,000 ~ 1,000,000 pieces per month                        |
| Capacity      |                                                             |
| Delivery time | Within 35 days after sampling and order confirmed           |