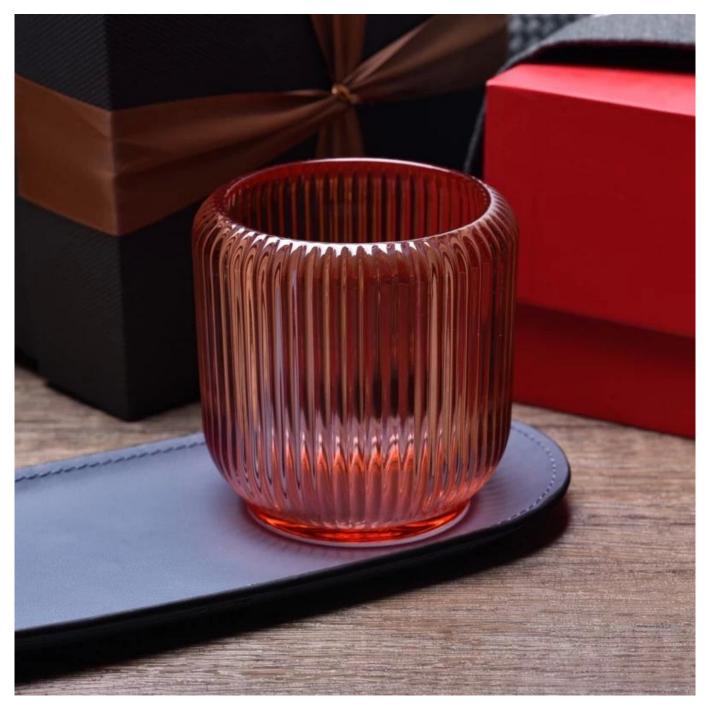

### custom colored stripe glass candle jar soy wax candle glass jar supplier

### Candle Jars Description

|               | •                                                           |
|---------------|-------------------------------------------------------------|
| Item no       | SGCX23042702                                                |
| Material      | glass candle jar                                            |
| craft         | pressed glass candle jars                                   |
| Sample time   | 1. 5 days if there is glass shape and size                  |
|               | 2. 15 days, if you need new shapes and sizes glass          |
| Packing       | The usual packing, 4 pieces in the inner box, 48 pieces box |
| Product       | 500,000 ~ 1,000,000 pieces per month                        |
| Capacity      |                                                             |
| Delivery time | Within 35 days after sampling and order confirmed           |