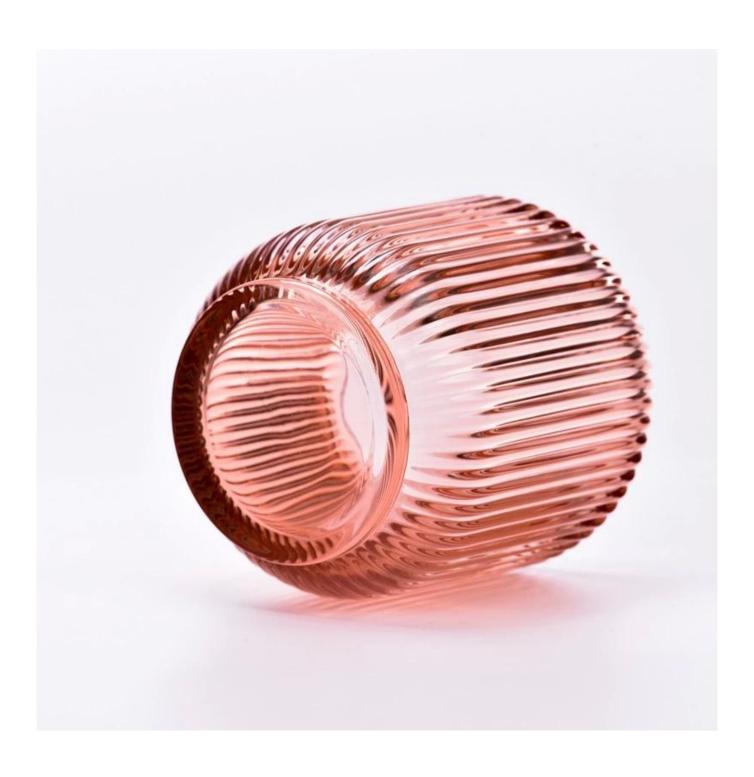

### Candle Jars Description

|               | •                                                           |
|---------------|-------------------------------------------------------------|
| Item no       | SGCX23042702                                                |
| Material      | glass candle jar                                            |
| craft         | pressed glass candle jars                                   |
| Sample time   | 1. 5 days if there is glass shape and size                  |
|               | 2. 15 days, if you need new shapes and sizes glass          |
| Packing       | The usual packing, 4 pieces in the inner box, 48 pieces box |
| Product       | 500,000 ~ 1,000,000 pieces per month                        |
| Capacity      |                                                             |
| Delivery time | Within 35 days after sampling and order confirmed           |