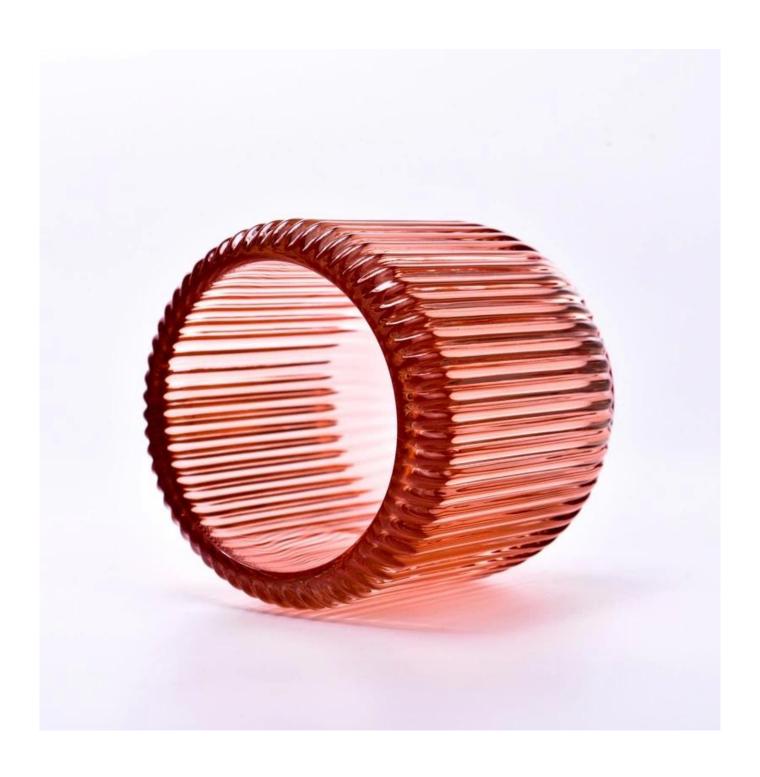

### Candle Jars Description

|               | •                                                           |
|---------------|-------------------------------------------------------------|
| Item no       | SGCX23042702                                                |
| Material      | glass candle jar                                            |
| craft         | pressed glass candle jars                                   |
| Sample time   | 1. 5 days if there is glass shape and size                  |
|               | 2. 15 days, if you need new shapes and sizes glass          |
| Packing       | The usual packing, 4 pieces in the inner box, 48 pieces box |
| Product       | 500,000 ~ 1,000,000 pieces per month                        |
| Capacity      |                                                             |
| Delivery time | Within 35 days after sampling and order confirmed           |