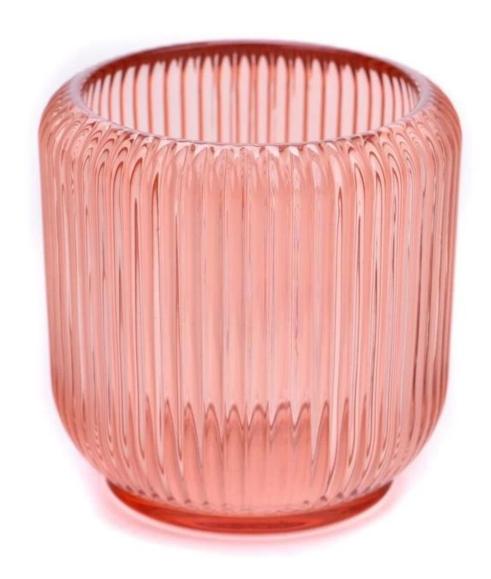

### Candle Jars Description

|               | •                                                           |
|---------------|-------------------------------------------------------------|
| Item no       | SGCX23042702                                                |
| Material      | glass candle jar                                            |
| craft         | pressed glass candle jars                                   |
| Sample time   | 1. 5 days if there is glass shape and size                  |
|               | 2. 15 days, if you need new shapes and sizes glass          |
| Packing       | The usual packing, 4 pieces in the inner box, 48 pieces box |
| Product       | 500,000 ~ 1,000,000 pieces per month                        |
| Capacity      |                                                             |
| Delivery time | Within 35 days after sampling and order confirmed           |