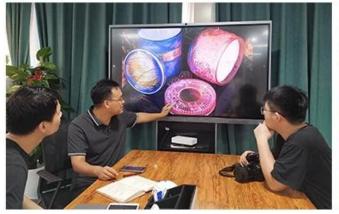

custom diamond glass candle jar soy wax for candle making

#### Why Choose Sunny Glassware

Sunny Group has offered glassware for 26 years with all kinds of products being exported to more than 30 countries and regions

Award-winning team of designers has won the trust of many upscale brands like NEST Fragrance. The talented design team is unmatched in China.

We get your ideas becoming creative fragrance products and sell them very well in the local market.









# **Candle Jars Description**

| product name | custom diamond glass candle jar soy wax for candle making                                     |
|--------------|-----------------------------------------------------------------------------------------------|
|              | 1. 5 days if there is glass shape and size 2. 15 days, if you need new shapes and sizes glass |

| Measure                                                                  | Item No.: SGYH22022306 Top dia:82mm Bottom dia 61mm Height 99.3mm Weight 327g Capacity:310ml MOQ: 50,000 pieces |
|--------------------------------------------------------------------------|-----------------------------------------------------------------------------------------------------------------|
| Packing