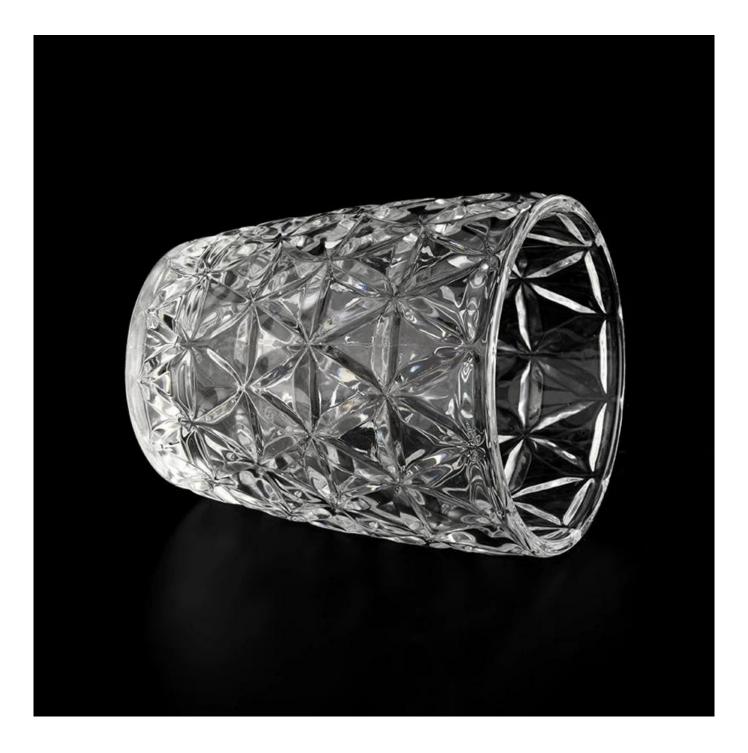

custom diamond glass candle jar soy wax for candle making

# **Candle Jars Description**

| product name | custom diamond glass candle jar soy wax for candle making                                     |
|--------------|-----------------------------------------------------------------------------------------------|
|              | 1. 5 days if there is glass shape and size 2. 15 days, if you need new shapes and sizes glass |