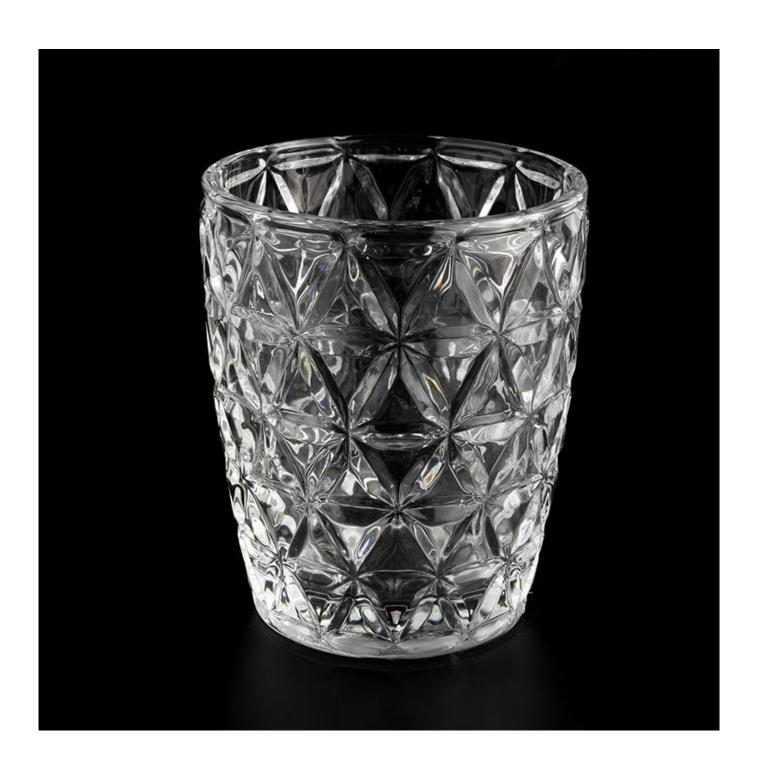

custom diamond glass candle jar soy wax for candle making

# **Candle Jars Description**

| product name | custom diamond glass candle jar soy wax for candle making                                     |
|--------------|-----------------------------------------------------------------------------------------------|
|              | 1. 5 days if there is glass shape and size 2. 15 days, if you need new shapes and sizes glass |