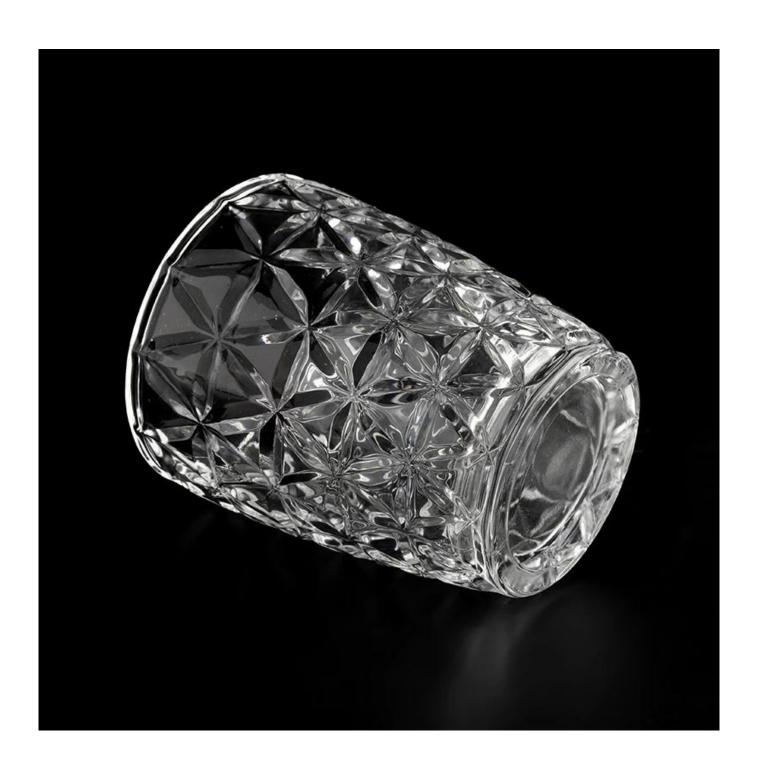

custom diamond glass candle jar soy wax for candle making

# **Candle Jars Description**

| product name | custom diamond glass candle jar soy wax for candle making                                     |
|--------------|-----------------------------------------------------------------------------------------------|
|              | 1. 5 days if there is glass shape and size 2. 15 days, if you need new shapes and sizes glass |