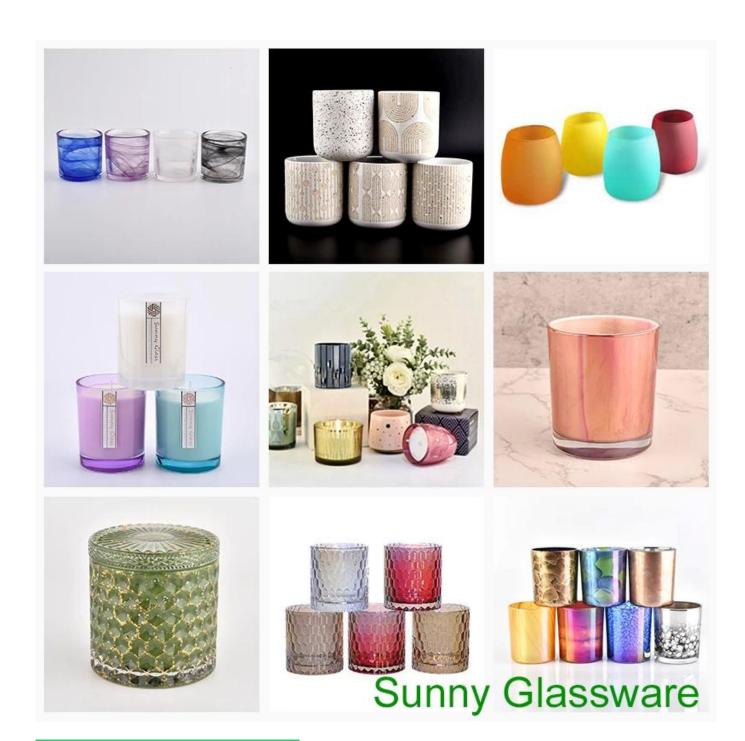

custom diamond glass candle jar soy wax for candle making

# **Candle Jars Description**

| product name | custom diamond glass candle jar soy wax for candle making                                     |
|--------------|-----------------------------------------------------------------------------------------------|
|              | 1. 5 days if there is glass shape and size 2. 15 days, if you need new shapes and sizes glass |