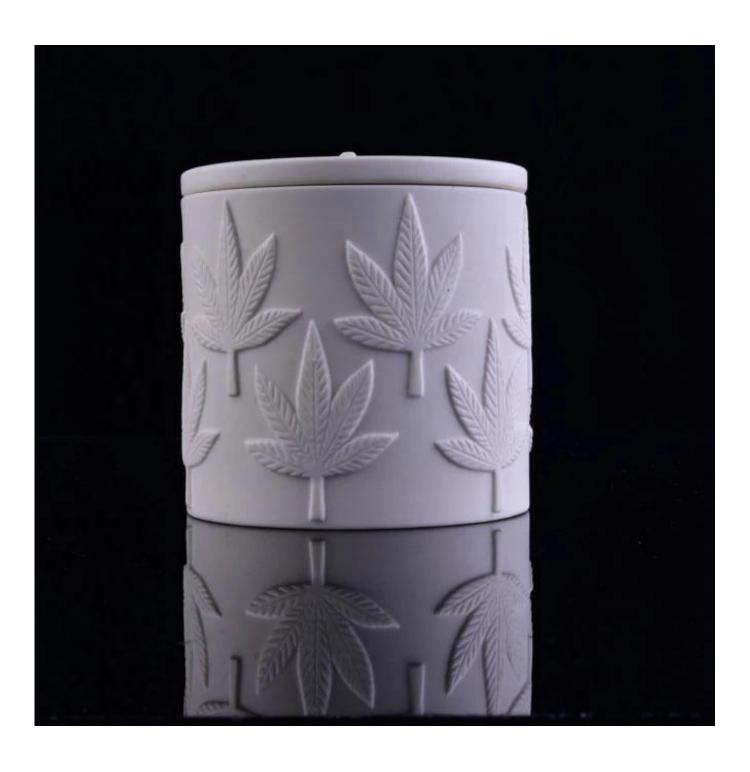

## **Custom Embossed Logo White Ceramic Candle Jar With Lid**

| Item Name       | Custom Embossed Logo White Ceramic Candle Jar With Lid                                                                                                       |
|-----------------|--------------------------------------------------------------------------------------------------------------------------------------------------------------|
| Item No.        | SGYS16103101                                                                                                                                                 |
| Size            | Top dia: 96mm Bottom dia:96mm Height: 85mm Capacity: 410ml Weight: 376g                                                                                      |
| Brand name      | Sunny Glassware                                                                                                                                              |
| Sample time     | <ol> <li>5 days to exist in the shape and size of the products</li> <li>15 days if you need new shape and size of products</li> </ol>                        |
| Packing         | Security packaging normal 24pcs / 36pcs / 48pcs per carton etc. export with egg divider                                                                      |
| Moq             | 5,000pcs                                                                                                                                                     |
| Delivery time   | Within 35 days after order confirmed                                                                                                                         |
| Payment terms   | 30% deposit by T / T in advance, the balance after showing the copy of B / L $$                                                                              |
| Product Feature | 1. High quality and competitive prices 2. Meet FDA, SGS, LFGB test etc. 3. Eco-friendly 4. Widely applies to wedding, party, house, bar etc. 5. Machine made |