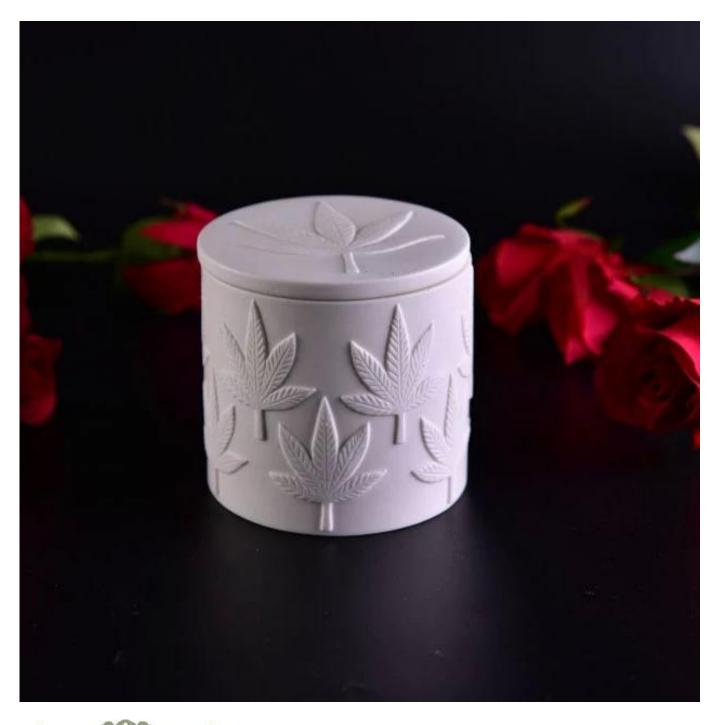

## **Custom Embossed Logo White Ceramic Candle Jar With Lid**

| Item Name       | Custom Embossed Logo White Ceramic Candle Jar With Lid                                                                                                       |
|-----------------|--------------------------------------------------------------------------------------------------------------------------------------------------------------|
| Item No.        | SGYS16103101                                                                                                                                                 |
| Size            | Top dia: 96mm Bottom dia:96mm Height: 85mm Capacity: 410ml Weight: 376g                                                                                      |
| Brand name      | Sunny Glassware                                                                                                                                              |
| Sample time     | <ol> <li>5 days to exist in the shape and size of the products</li> <li>15 days if you need new shape and size of products</li> </ol>                        |
| Packing         | Security packaging normal 24pcs / 36pcs / 48pcs per carton etc. export with egg divider                                                                      |
| Moq             | 5,000pcs                                                                                                                                                     |
| Delivery time   | Within 35 days after order confirmed                                                                                                                         |
| Payment terms   | 30% deposit by T / T in advance, the balance after showing the copy of B / L $$                                                                              |
| Product Feature | 1. High quality and competitive prices 2. Meet FDA, SGS, LFGB test etc. 3. Eco-friendly 4. Widely applies to wedding, party, house, bar etc. 5. Machine made |