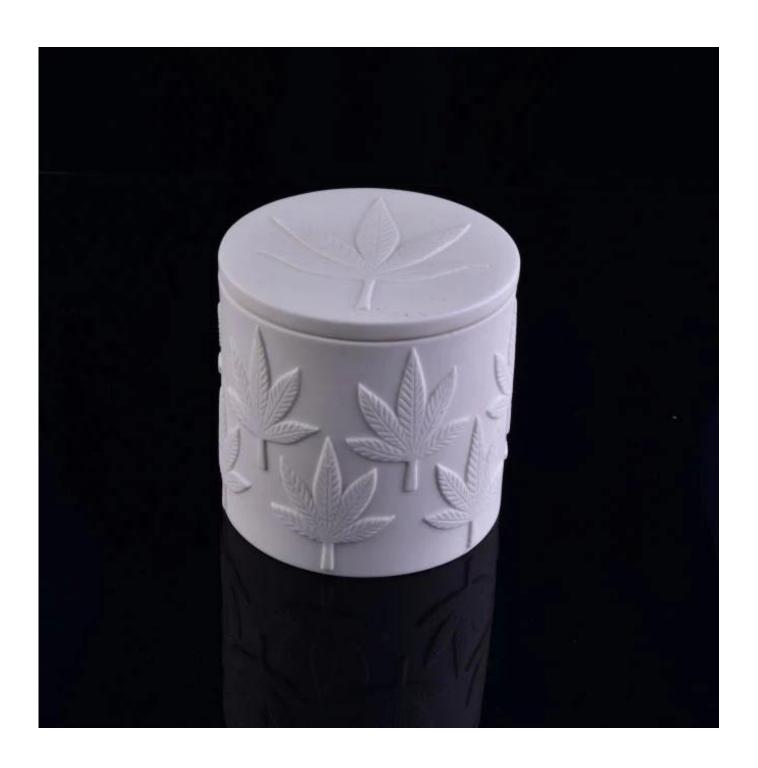

## **Custom Embossed Logo White Ceramic Candle Jar With Lid**

| Item Name       | Custom Embossed Logo White Ceramic Candle Jar With Lid                                                                                                       |
|-----------------|--------------------------------------------------------------------------------------------------------------------------------------------------------------|
| Item No.        | SGYS16103101                                                                                                                                                 |
| Size            | Top dia: 96mm Bottom dia:96mm Height: 85mm Capacity: 410ml Weight: 376g                                                                                      |
| Brand name      | Sunny Glassware                                                                                                                                              |
| Sample time     | <ol> <li>5 days to exist in the shape and size of the products</li> <li>15 days if you need new shape and size of products</li> </ol>                        |
| Packing         | Security packaging normal 24pcs / 36pcs / 48pcs per carton etc. export with egg divider                                                                      |
| Moq             | 5,000pcs                                                                                                                                                     |
| Delivery time   | Within 35 days after order confirmed                                                                                                                         |
| Payment terms   | 30% deposit by T / T in advance, the balance after showing the copy of B / L $$                                                                              |
| Product Feature | 1. High quality and competitive prices 2. Meet FDA, SGS, LFGB test etc. 3. Eco-friendly 4. Widely applies to wedding, party, house, bar etc. 5. Machine made |