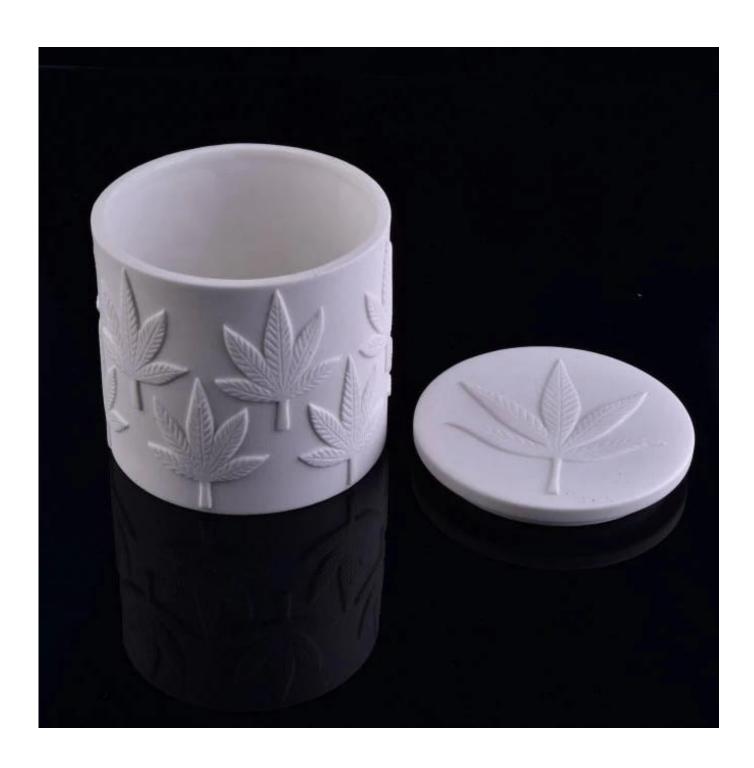

## **Custom Embossed Logo White Ceramic Candle Jar With Lid**

| Item Name       | Custom Embossed Logo White Ceramic Candle Jar With Lid                                                                                                       |
|-----------------|--------------------------------------------------------------------------------------------------------------------------------------------------------------|
| Item No.        | SGYS16103101                                                                                                                                                 |
| Size            | Top dia: 96mm Bottom dia:96mm Height: 85mm Capacity: 410ml Weight: 376g                                                                                      |
| Brand name      | Sunny Glassware                                                                                                                                              |
| Sample time     | <ol> <li>5 days to exist in the shape and size of the products</li> <li>15 days if you need new shape and size of products</li> </ol>                        |
| Packing         | Security packaging normal 24pcs / 36pcs / 48pcs per carton etc. export with egg divider                                                                      |
| Moq             | 5,000pcs                                                                                                                                                     |
| Delivery time   | Within 35 days after order confirmed                                                                                                                         |
| Payment terms   | 30% deposit by T / T in advance, the balance after showing the copy of B / L $$                                                                              |
| Product Feature | 1. High quality and competitive prices 2. Meet FDA, SGS, LFGB test etc. 3. Eco-friendly 4. Widely applies to wedding, party, house, bar etc. 5. Machine made |