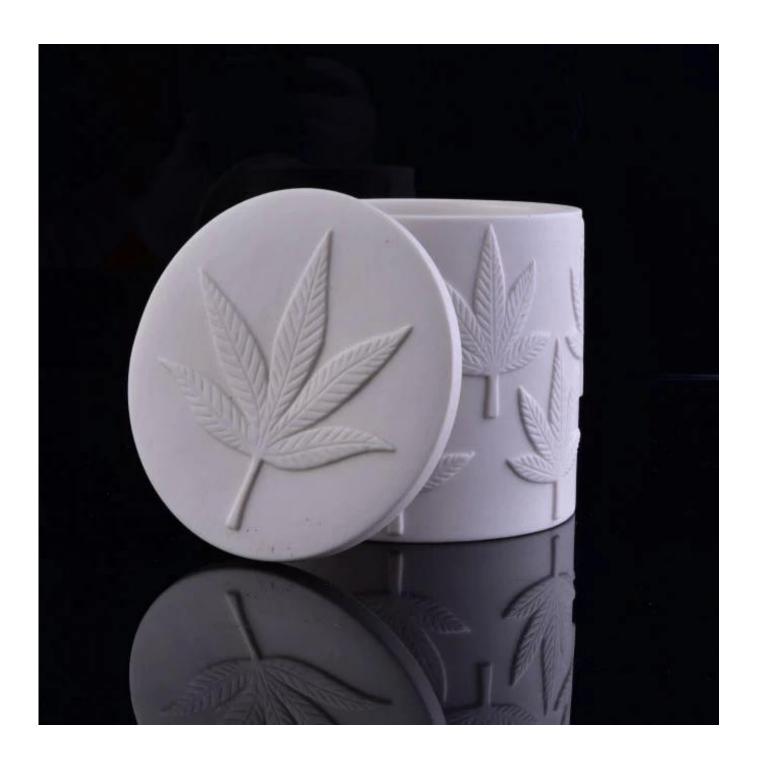

## **Custom Embossed Logo White Ceramic Candle Jar With Lid**

| Item Name       | Custom Embossed Logo White Ceramic Candle Jar With Lid                                                                                                       |
|-----------------|--------------------------------------------------------------------------------------------------------------------------------------------------------------|
| Item No.        | SGYS16103101                                                                                                                                                 |
| Size            | Top dia: 96mm Bottom dia:96mm Height: 85mm Capacity: 410ml Weight: 376g                                                                                      |
| Brand name      | Sunny Glassware                                                                                                                                              |
| Sample time     | <ol> <li>5 days to exist in the shape and size of the products</li> <li>15 days if you need new shape and size of products</li> </ol>                        |
| Packing         | Security packaging normal 24pcs / 36pcs / 48pcs per carton etc. export with egg divider                                                                      |
| Moq             | 5,000pcs                                                                                                                                                     |
| Delivery time   | Within 35 days after order confirmed                                                                                                                         |
| Payment terms   | 30% deposit by T / T in advance, the balance after showing the copy of B / L $$                                                                              |
| Product Feature | 1. High quality and competitive prices 2. Meet FDA, SGS, LFGB test etc. 3. Eco-friendly 4. Widely applies to wedding, party, house, bar etc. 5. Machine made |