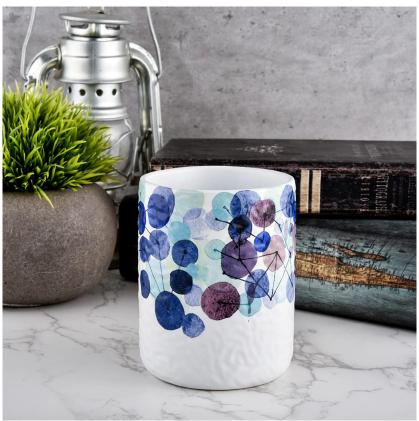

### Custom Flower Pattern Votive Ceramic Jars for Candles

- Upmost dedication to design, never compression on quality
- Sunny Glassware strictly protect the customers' designs, all the newly designed items from us haven't been copied in three years.
- Product quality is the major focus in Sunny Glassware. Sunny Glassware once demolished 80,000 pcs of glass vessel with barely visible blemish.

Item name[SGMK21102737 Top dia: 83mm Bottom dia: 83mm Height: 104.5mm Weight: 350g Capacity: 390ml MOQ:3,000PCS

| Item number.     | SGMK21102737                                                            |
|------------------|-------------------------------------------------------------------------|
| Material         | Ceramic                                                                 |
| craft            | pressed glass candle jars                                               |
| Sample time      | 1. 5 days if there is glass shape and size                              |
|                  | 2. 15 days, if you need new shapes and sizes glass                      |
| Packing          | The usual packing, 4 pieces in the inner box, 48 pieces box             |
| Product Capacity | 500,000 ~ 1,000,000 pieces per month                                    |
| Delivery time    | Within 35 days after sampling and order confirmed                       |
| Payment terms    | 30% deposit by T / T in advance and balance against copy of B / L       |
| Delivery         | By sea, by air, through express and shipping agent acceptable           |
|                  | 1. Home decorations glass candle jar from high quality                  |
| Product Features | 2. Suitable for use at hotel, home, etc.                                |
|                  | 3. Meet the ASTM Test                                                   |
|                  |                                                                         |
|                  | 1. Various designs and sizes for selection                              |
|                  | 2 Any color painted, cool, plating, laser model Processing cutter       |
| For your choice  | 3. Special package as shrink film, color gift box, white gift box, etc. |
|                  | 4. We have a professional workshop and warehouse for ensure delivery    |
|                  | time                                                                    |
|                  |                                                                         |