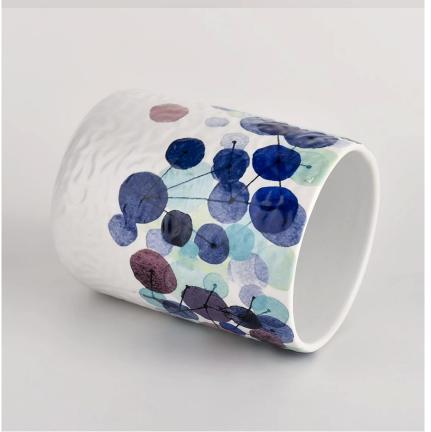

# MATCHING

It is suitable to be placed on the dining table and room, and the delicate and exquisite design is suitable for different styles of living room.

Candle Jar Description

Unique market advantage

- . Focus on designs
- . candle holder supplier for 80% USA fragrance brand
- . AQL plus 6 strict and sunny QC test standards
- . Maintain quality consistent with sample and bulk products

### Ceremony design awareness

. Designed by award winning professional in SG  $\,$ 

- . Got NEST Fragrances highly admiration
- . Friend or business relationship gift
- . Relaxation and romantic life

Flexible size design allows your market to grow rapidly

Item name[SGMK21102737 Top dia: 83mm Bottom dia: 83mm Height: 104.5mm Weight: 350g Capacity: 390ml MOQ:3,000PCS

| Item number.     | SGMK21102737                                                            |
|------------------|-------------------------------------------------------------------------|
| Material         | Ceramic                                                                 |
| craft            | pressed glass candle jars                                               |
| Sample time      | 1. 5 days if there is glass shape and size                              |
|                  | 2. 15 days, if you need new shapes and sizes glass                      |
| Packing          | The usual packing, 4 pieces in the inner box, 48 pieces box             |
| Product Capacity | 500,000 ~ 1,000,000 pieces per month                                    |
| Delivery time    | Within 35 days after sampling and order confirmed                       |
| Payment terms    | 30% deposit by T / T in advance and balance against copy of B / L       |
| Delivery         | By sea, by air, through express and shipping agent acceptable           |
|                  | 1. Home decorations glass candle jar from high quality                  |
| Product Features | 2. Suitable for use at hotel, home, etc.                                |
|                  | 3. Meet the ASTM Test                                                   |
|                  |                                                                         |
|                  | 1. Various designs and sizes for selection                              |
|                  | 2 Any color painted, cool, plating, laser model Processing cutter       |
| For your choice  | 3. Special package as shrink film, color gift box, white gift box, etc. |
|                  | 4. We have a professional workshop and warehouse for ensure delivery    |
|                  | time                                                                    |
|                  |                                                                         |