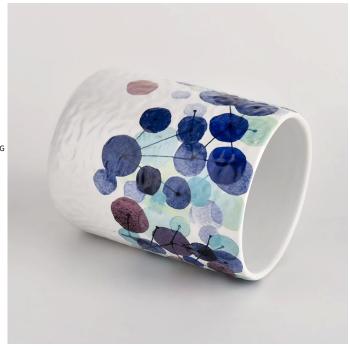

# MATCHING

It is suitable to be placed on the dining table and room, and the delicate and exquisite design is suitable for different styles of living room.

Candle Jar Description

Unique market advantage

- . Focus on designs
- . candle holder supplier for 80% USA fragrance brand
- . AQL plus 6 strict and sunny QC test standards
- . Maintain quality consistent with sample and bulk products

### Ceremony design awareness

. Designed by award winning professional in SG  $\,$ 

- . Got NEST Fragrances highly admiration
- . Friend or business relationship gift
- . Relaxation and romantic life

Flexible size design allows your market to grow rapidly

Item name[SGMK21102737 Top dia: 83mm Bottom dia: 83mm Height: 104.5mm Weight: 350g Capacity: 390ml MOQ:3,000PCS

| Item number.     | SGMK21102737                                                            |
|------------------|-------------------------------------------------------------------------|
| Material         | Ceramic                                                                 |
| craft            | pressed glass candle jars                                               |
| Sample time      | 1. 5 days if there is glass shape and size                              |
|                  | 2. 15 days, if you need new shapes and sizes glass                      |
| Packing          | The usual packing, 4 pieces in the inner box, 48 pieces box             |
| Product Capacity | 500,000 ~ 1,000,000 pieces per month                                    |
| Delivery time    | Within 35 days after sampling and order confirmed                       |
| Payment terms    | 30% deposit by T / T in advance and balance against copy of B / L       |
| Delivery         | By sea, by air, through express and shipping agent acceptable           |
|                  | 1. Home decorations glass candle jar from high quality                  |
| Product Features | 2. Suitable for use at hotel, home, etc.                                |
|                  | 3. Meet the ASTM Test                                                   |
|                  |                                                                         |
|                  | 1. Various designs and sizes for selection                              |
|                  | 2 Any color painted, cool, plating, laser model Processing cutter       |
| For your choice  | 3. Special package as shrink film, color gift box, white gift box, etc. |
|                  | 4. We have a professional workshop and warehouse for ensure delivery    |
|                  | time                                                                    |
|                  |                                                                         |