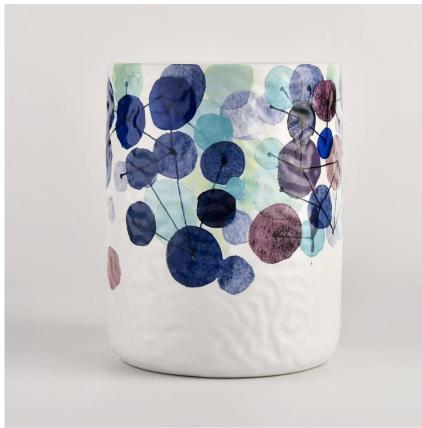

# MATCHING

It is suitable to be placed on the dining table and room, and the delicate and exquisite design is suitable for different styles of living room.

Candle Jar Description

Unique market advantage

- . Focus on designs
- . candle holder supplier for 80% USA fragrance brand
- . AQL plus 6 strict and sunny QC test standards
- . Maintain quality consistent with sample and bulk products

### Ceremony design awareness

. Designed by award winning professional in SG  $\,$ 

- . Got NEST Fragrances highly admiration
- . Friend or business relationship gift
- . Relaxation and romantic life

Flexible size design allows your market to grow rapidly

Item name[SGMK21102737 Top dia: 83mm Bottom dia: 83mm Height: 104.5mm Weight: 350g Capacity: 390ml MOQ:3,000PCS

| Item number.     | SGMK21102737                                                            |
|------------------|-------------------------------------------------------------------------|
| Material         | Ceramic                                                                 |
| craft            | pressed glass candle jars                                               |
| Sample time      | 1. 5 days if there is glass shape and size                              |
|                  | 2. 15 days, if you need new shapes and sizes glass                      |
| Packing          | The usual packing, 4 pieces in the inner box, 48 pieces box             |
| Product Capacity | 500,000 ~ 1,000,000 pieces per month                                    |
| Delivery time    | Within 35 days after sampling and order confirmed                       |
| Payment terms    | 30% deposit by T / T in advance and balance against copy of B / L       |
| Delivery         | By sea, by air, through express and shipping agent acceptable           |
|                  | 1. Home decorations glass candle jar from high quality                  |
| Product Features | 2. Suitable for use at hotel, home, etc.                                |
|                  | 3. Meet the ASTM Test                                                   |
|                  |                                                                         |
|                  | 1. Various designs and sizes for selection                              |
|                  | 2 Any color painted, cool, plating, laser model Processing cutter       |
| For your choice  | 3. Special package as shrink film, color gift box, white gift box, etc. |
|                  | 4. We have a professional workshop and warehouse for ensure delivery    |
|                  | time                                                                    |
|                  |                                                                         |