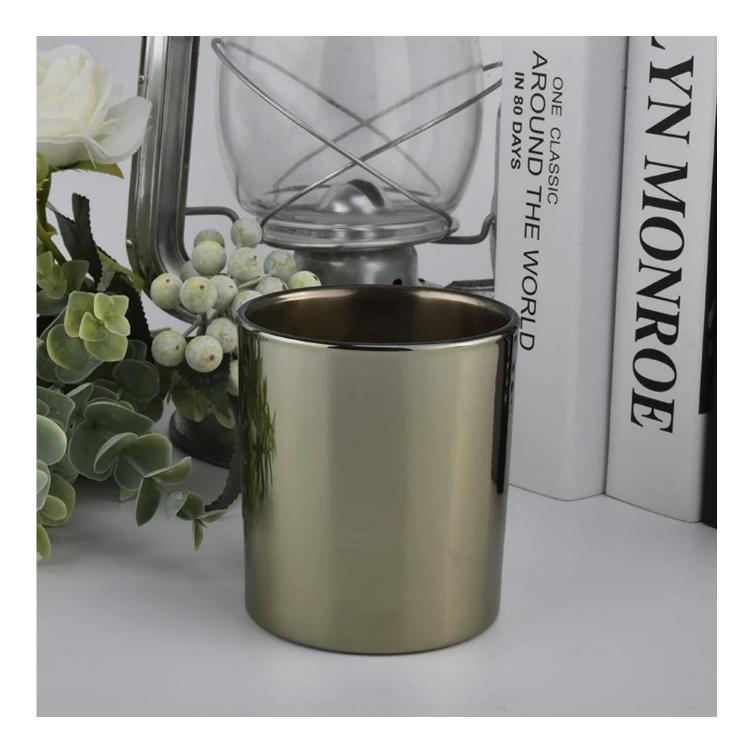

### Custom luxury empty glass candle jars

| Specification   | Item No.: SGBE20111804                                                    |  |  |
|-----------------|---------------------------------------------------------------------------|--|--|
|                 | Top dia: 80 mm                                                            |  |  |
|                 | Bottom dia: 80 mm                                                         |  |  |
|                 | Height:90mm                                                               |  |  |
|                 | Weight: 282g                                                              |  |  |
|                 | Capacity: 300ml                                                           |  |  |
| Sample time     | 1. 5 days if there is glass shape and size                                |  |  |
|                 | 2. 15 days, if you need new shapes and sizes glass                        |  |  |
| Delivery time   | About 35 days after sampling and order confirmed                          |  |  |
| Payment terms   | 30% deposit by T / T in advance and balance against copy of B / L $$      |  |  |
| Delivery        | By sea, by air, through express and shipping agent acceptable             |  |  |
|                 | 1. Various designs and sizes for selection                                |  |  |
|                 | 2 Any color painted, cool, plating, laser model Processing cutter         |  |  |
| For your choice | 3. Special package as shrink film, color gift box, white gift box, etc.   |  |  |
|                 | 4. We have a professional workshop and warehouse for ensure delivery time |  |  |
|                 |                                                                           |  |  |
|                 |                                                                           |  |  |