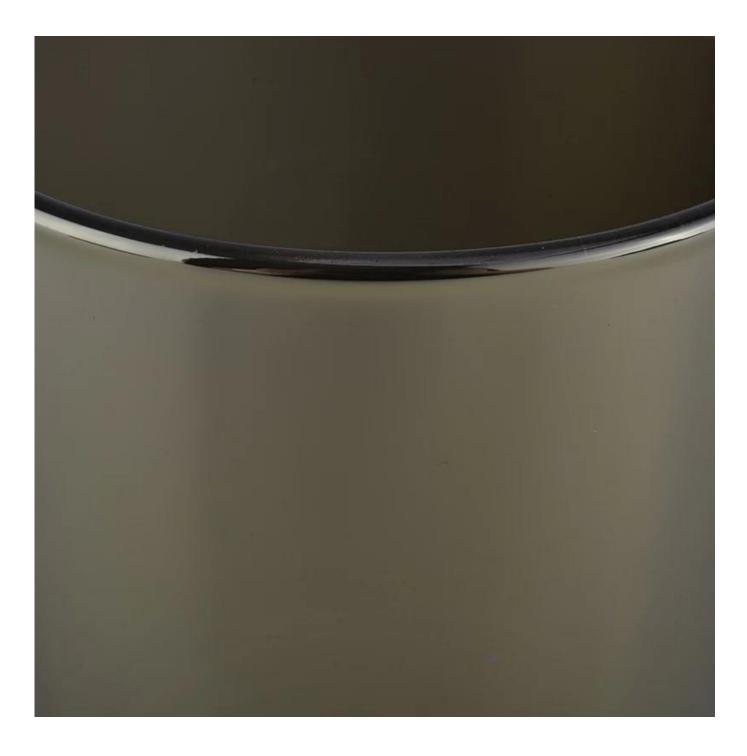

### Custom luxury empty glass candle jars

| Specification   | Item No.: SGBE20111804                                                    |  |  |
|-----------------|---------------------------------------------------------------------------|--|--|
|                 | Top dia: 80 mm                                                            |  |  |
|                 | Bottom dia: 80 mm                                                         |  |  |
|                 | Height:90mm                                                               |  |  |
|                 | Weight: 282g                                                              |  |  |
|                 | Capacity: 300ml                                                           |  |  |
| Sample time     | 1. 5 days if there is glass shape and size                                |  |  |
|                 | 2. 15 days, if you need new shapes and sizes glass                        |  |  |
| Delivery time   | About 35 days after sampling and order confirmed                          |  |  |
| Payment terms   | 30% deposit by T / T in advance and balance against copy of B / L $$      |  |  |
| Delivery        | By sea, by air, through express and shipping agent acceptable             |  |  |
|                 | 1. Various designs and sizes for selection                                |  |  |
|                 | 2 Any color painted, cool, plating, laser model Processing cutter         |  |  |
| For your choice | 3. Special package as shrink film, color gift box, white gift box, etc.   |  |  |
|                 | 4. We have a professional workshop and warehouse for ensure delivery time |  |  |
|                 |                                                                           |  |  |
|                 |                                                                           |  |  |