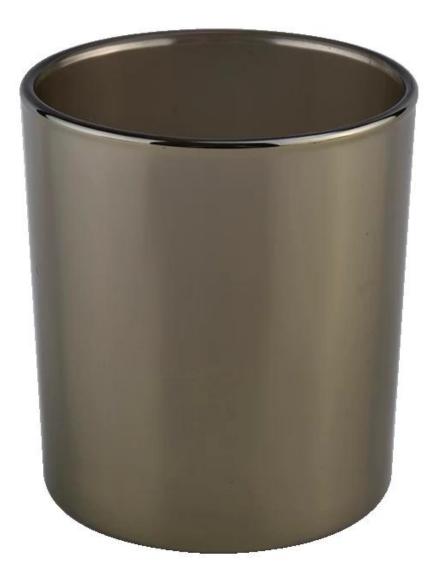

### Custom luxury empty glass candle jars

| Specification   | Item No.: SGBE20111804                                                    |  |  |
|-----------------|---------------------------------------------------------------------------|--|--|
|                 | Top dia: 80 mm                                                            |  |  |
|                 | Bottom dia: 80 mm                                                         |  |  |
|                 | Height:90mm                                                               |  |  |
|                 | Weight: 282g                                                              |  |  |
|                 | Capacity: 300ml                                                           |  |  |
| Sample time     | 1. 5 days if there is glass shape and size                                |  |  |
|                 | 2. 15 days, if you need new shapes and sizes glass                        |  |  |
| Delivery time   | About 35 days after sampling and order confirmed                          |  |  |
| Payment terms   | 30% deposit by T / T in advance and balance against copy of B / L $$      |  |  |
| Delivery        | By sea, by air, through express and shipping agent acceptable             |  |  |
|                 | 1. Various designs and sizes for selection                                |  |  |
|                 | 2 Any color painted, cool, plating, laser model Processing cutter         |  |  |
| For your choice | 3. Special package as shrink film, color gift box, white gift box, etc.   |  |  |
|                 | 4. We have a professional workshop and warehouse for ensure delivery time |  |  |
|                 |                                                                           |  |  |
|                 |                                                                           |  |  |