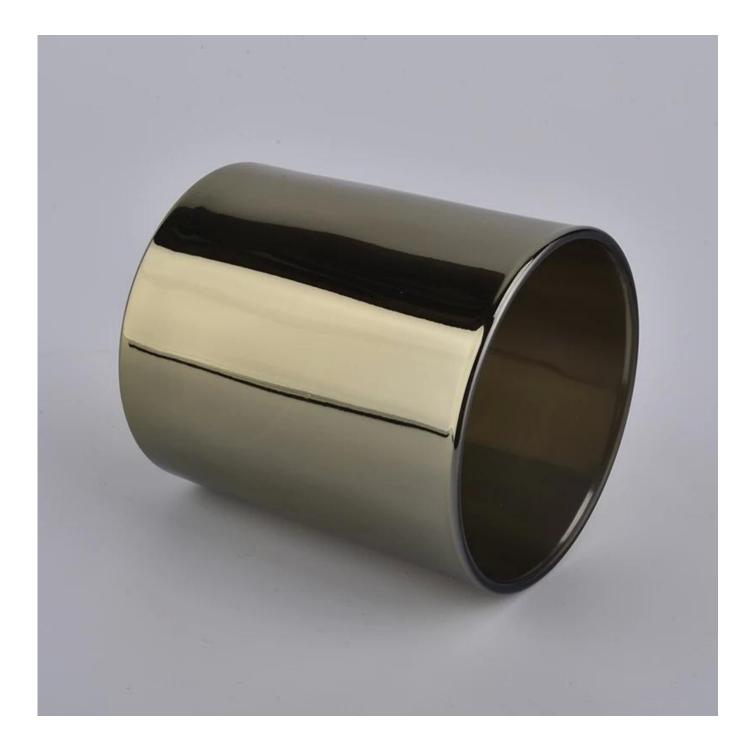

### Custom luxury empty glass candle jars

| Specification   | Item No.: SGBE20111804                                                    |  |  |
|-----------------|---------------------------------------------------------------------------|--|--|
|                 | Top dia: 80 mm                                                            |  |  |
|                 | Bottom dia: 80 mm                                                         |  |  |
|                 | Height:90mm                                                               |  |  |
|                 | Weight: 282g                                                              |  |  |
|                 | Capacity: 300ml                                                           |  |  |
| Sample time     | 1. 5 days if there is glass shape and size                                |  |  |
|                 | 2. 15 days, if you need new shapes and sizes glass                        |  |  |
| Delivery time   | About 35 days after sampling and order confirmed                          |  |  |
| Payment terms   | 30% deposit by T / T in advance and balance against copy of B / L $$      |  |  |
| Delivery        | By sea, by air, through express and shipping agent acceptable             |  |  |
|                 | 1. Various designs and sizes for selection                                |  |  |
|                 | 2 Any color painted, cool, plating, laser model Processing cutter         |  |  |
| For your choice | 3. Special package as shrink film, color gift box, white gift box, etc.   |  |  |
|                 | 4. We have a professional workshop and warehouse for ensure delivery time |  |  |
|                 |                                                                           |  |  |
|                 |                                                                           |  |  |