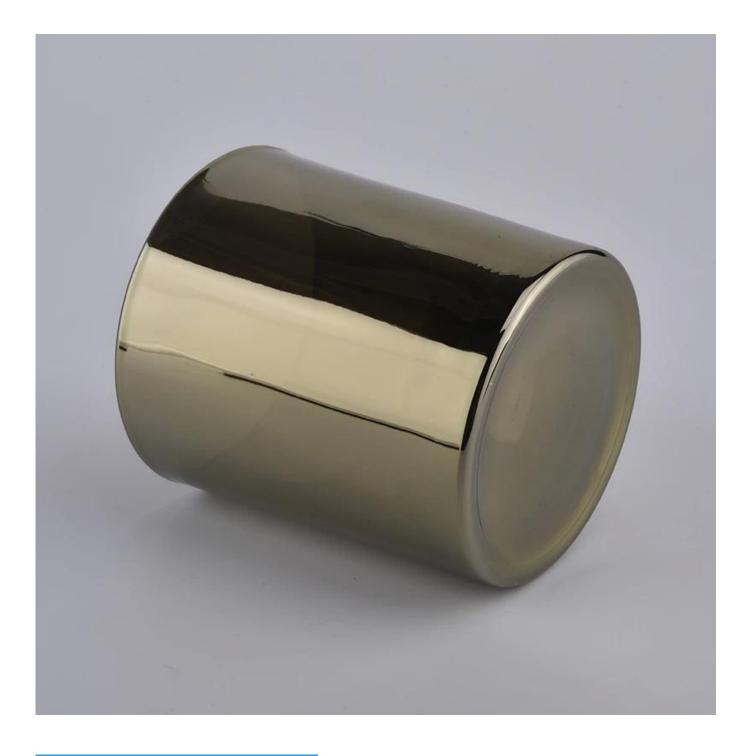

### Custom luxury empty glass candle jars

| Specification   | Item No.: SGBE20111804                                                    |  |  |
|-----------------|---------------------------------------------------------------------------|--|--|
|                 | Top dia: 80 mm                                                            |  |  |
|                 | Bottom dia: 80 mm                                                         |  |  |
|                 | Height:90mm                                                               |  |  |
|                 | Weight: 282g                                                              |  |  |
|                 | Capacity: 300ml                                                           |  |  |
| Sample time     | 1. 5 days if there is glass shape and size                                |  |  |
|                 | 2. 15 days, if you need new shapes and sizes glass                        |  |  |
| Delivery time   | About 35 days after sampling and order confirmed                          |  |  |
| Payment terms   | 30% deposit by T / T in advance and balance against copy of B / L $$      |  |  |
| Delivery        | By sea, by air, through express and shipping agent acceptable             |  |  |
|                 | 1. Various designs and sizes for selection                                |  |  |
|                 | 2 Any color painted, cool, plating, laser model Processing cutter         |  |  |
| For your choice | 3. Special package as shrink film, color gift box, white gift box, etc.   |  |  |
|                 | 4. We have a professional workshop and warehouse for ensure delivery time |  |  |
|                 |                                                                           |  |  |
|                 |                                                                           |  |  |