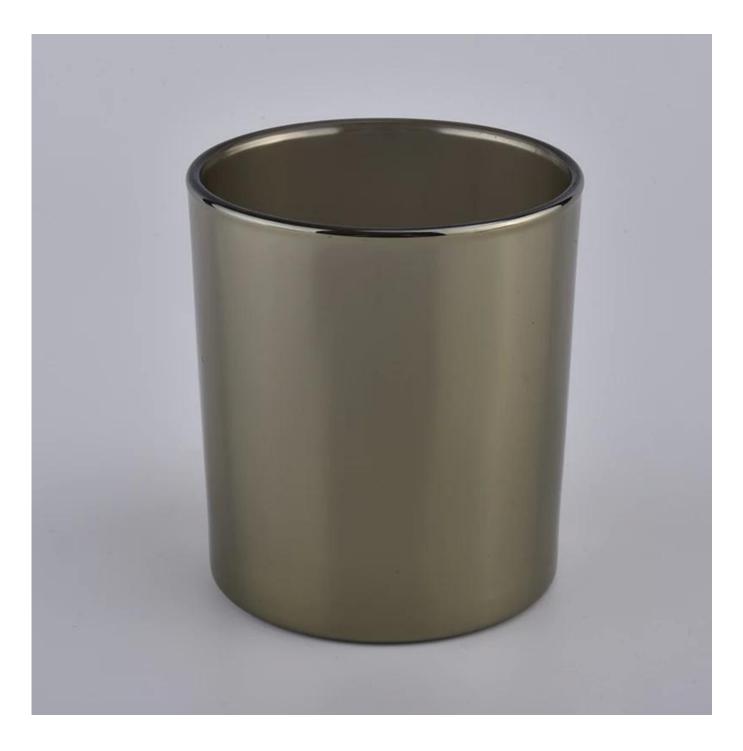

### Custom luxury empty glass candle jars

| Specification   | Item No.: SGBE20111804                                                    |  |  |
|-----------------|---------------------------------------------------------------------------|--|--|
|                 | Top dia: 80 mm                                                            |  |  |
|                 | Bottom dia: 80 mm                                                         |  |  |
|                 | Height:90mm                                                               |  |  |
|                 | Weight: 282g                                                              |  |  |
|                 | Capacity: 300ml                                                           |  |  |
| Sample time     | 1. 5 days if there is glass shape and size                                |  |  |
|                 | 2. 15 days, if you need new shapes and sizes glass                        |  |  |
| Delivery time   | About 35 days after sampling and order confirmed                          |  |  |
| Payment terms   | 30% deposit by T / T in advance and balance against copy of B / L $$      |  |  |
| Delivery        | By sea, by air, through express and shipping agent acceptable             |  |  |
|                 | 1. Various designs and sizes for selection                                |  |  |
|                 | 2 Any color painted, cool, plating, laser model Processing cutter         |  |  |
| For your choice | 3. Special package as shrink film, color gift box, white gift box, etc.   |  |  |
|                 | 4. We have a professional workshop and warehouse for ensure delivery time |  |  |
|                 |                                                                           |  |  |
|                 |                                                                           |  |  |