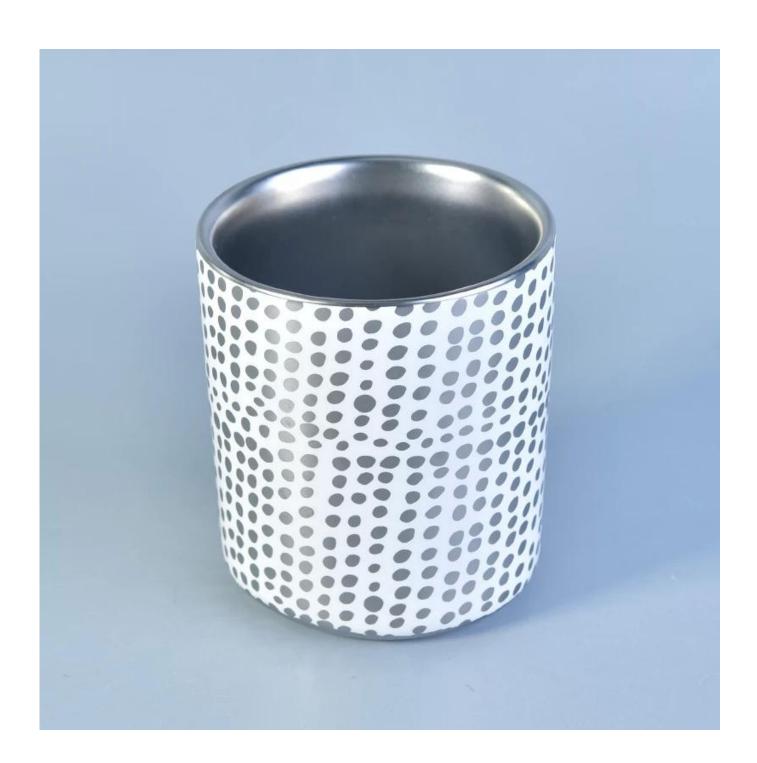

### **Custom Matte Silver Finish Selections Ceramic Candle Jars**

| Item number.             | SGXYT17081204                                                                                                                                                           |
|--------------------------|-------------------------------------------------------------------------------------------------------------------------------------------------------------------------|
| Material                 | ceramic candle holder with printing                                                                                                                                     |
| Craft                    | hand made ceramic candle holders with printing                                                                                                                          |
| Samples time             | <ol> <li>5 days if there is a form and size of the ceramic</li> <li>15 days, if you need a new shape and size ceramic</li> </ol>                                        |
| Product Capacity         | 500,000 ~ 1,000,000 pieces per month                                                                                                                                    |
| The Features of products | <ol> <li>Hand made home decor ceramic candle holder</li> <li>used for scented candles,wax,etc</li> <li>It can be different colors pattern and shapes if need</li> </ol> |

#### What can we do for you

- 1. Various designs and sizes for selection
- 2 Any color painted, cold, electroplating, laser model Processing cutter
- 3. Special package as shrink film, color gift box, white gift box, etc.
- 4. We are exclusive of employees for quality control to promise the quality.
- 5. We have a professional workshop and warehouse for ensure delivery time

#### Usage of Product

- 1. Ceramic canlde holders can be used in wedding decoration, home decoration, party,banquet etc,
- 2. This candle container is very great as a gorgeous centerpiece for an event

- 3. The pottery candle jars can decorate your indoors and outdoors with this delicated rose figure glass candle holder.
- 4. The ceramic candle vessel is wonderful gift as housewarmings and other events.