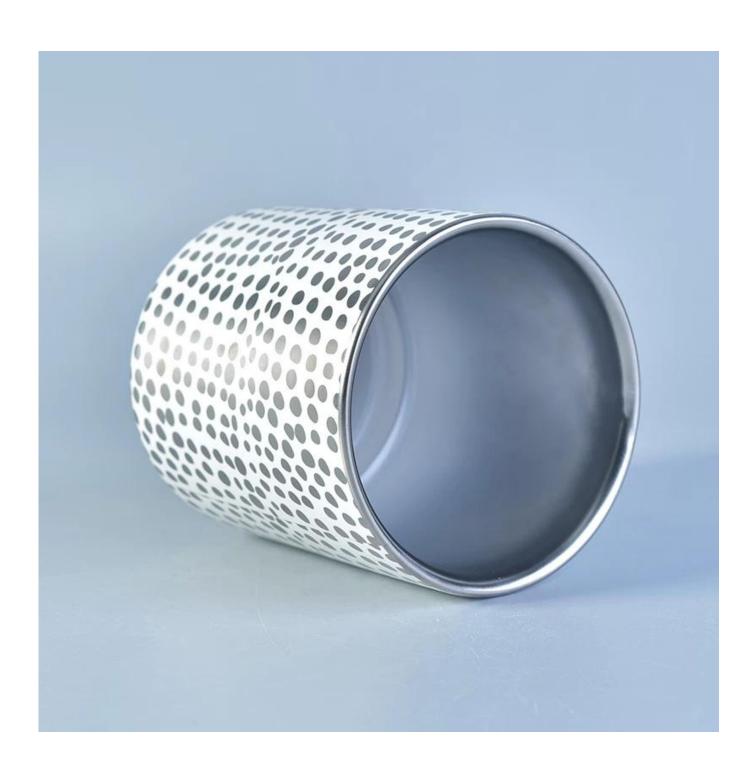

### **Custom Matte Silver Finish Selections Ceramic Candle Jars**

| Item number.             | SGXYT17081204                                                                                                                                                           |
|--------------------------|-------------------------------------------------------------------------------------------------------------------------------------------------------------------------|
| Material                 | ceramic candle holder with printing                                                                                                                                     |
| Craft                    | hand made ceramic candle holders with printing                                                                                                                          |
| Samples time             | <ol> <li>5 days if there is a form and size of the ceramic</li> <li>15 days, if you need a new shape and size ceramic</li> </ol>                                        |
| Product Capacity         | 500,000 ~ 1,000,000 pieces per month                                                                                                                                    |
| The Features of products | <ol> <li>Hand made home decor ceramic candle holder</li> <li>used for scented candles,wax,etc</li> <li>It can be different colors pattern and shapes if need</li> </ol> |

#### What can we do for you

- 1. Various designs and sizes for selection
- 2 Any color painted, cold, electroplating, laser model Processing cutter
- 3. Special package as shrink film, color gift box, white gift box, etc.
- 4. We are exclusive of employees for quality control to promise the quality.
- 5. We have a professional workshop and warehouse for ensure delivery time

#### Usage of Product

- 1. Ceramic canlde holders can be used in wedding decoration, home decoration, party,banquet etc,
- 2. This candle container is very great as a gorgeous centerpiece for an event

- 3. The pottery candle jars can decorate your indoors and outdoors with this delicated rose figure glass candle holder.
- 4. The ceramic candle vessel is wonderful gift as housewarmings and other events.