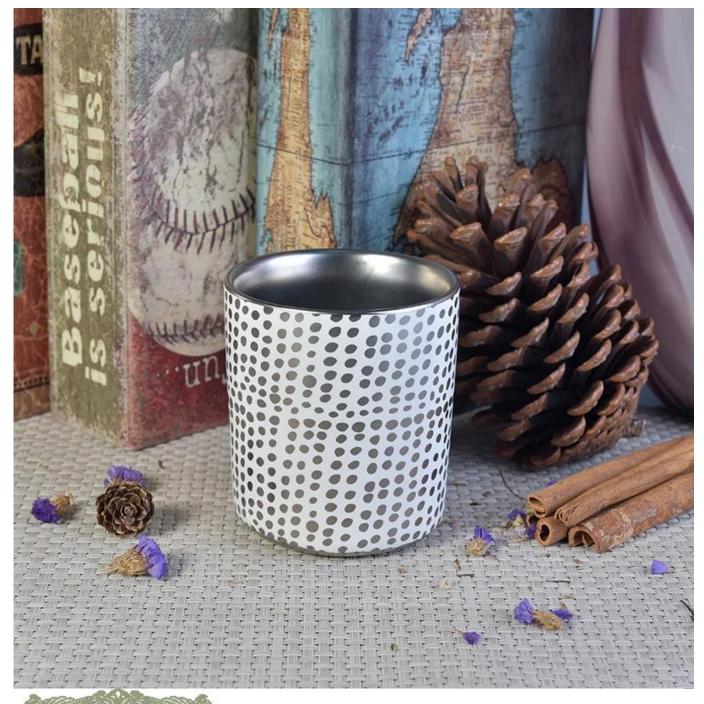

### **Custom Matte Silver Finish Selections Ceramic Candle Jars**

| Item number.             | SGXYT17081204                                                                                                                                                           |
|--------------------------|-------------------------------------------------------------------------------------------------------------------------------------------------------------------------|
| Material                 | ceramic candle holder with printing                                                                                                                                     |
| Craft                    | hand made ceramic candle holders with printing                                                                                                                          |
| Samples time             | <ol> <li>5 days if there is a form and size of the ceramic</li> <li>15 days, if you need a new shape and size ceramic</li> </ol>                                        |
| Product Capacity         | 500,000 ~ 1,000,000 pieces per month                                                                                                                                    |
| The Features of products | <ol> <li>Hand made home decor ceramic candle holder</li> <li>used for scented candles,wax,etc</li> <li>It can be different colors pattern and shapes if need</li> </ol> |

#### Usage of Product

- 1. Ceramic canlde holders can be used in wedding decoration, home decoration, party,banquet etc,
- 2. This candle container is very great as a gorgeous centerpiece for an event

- 3. The pottery candle jars can decorate your indoors and outdoors with this delicated rose figure glass candle holder.
- 4. The ceramic candle vessel is wonderful gift as housewarmings and other events.