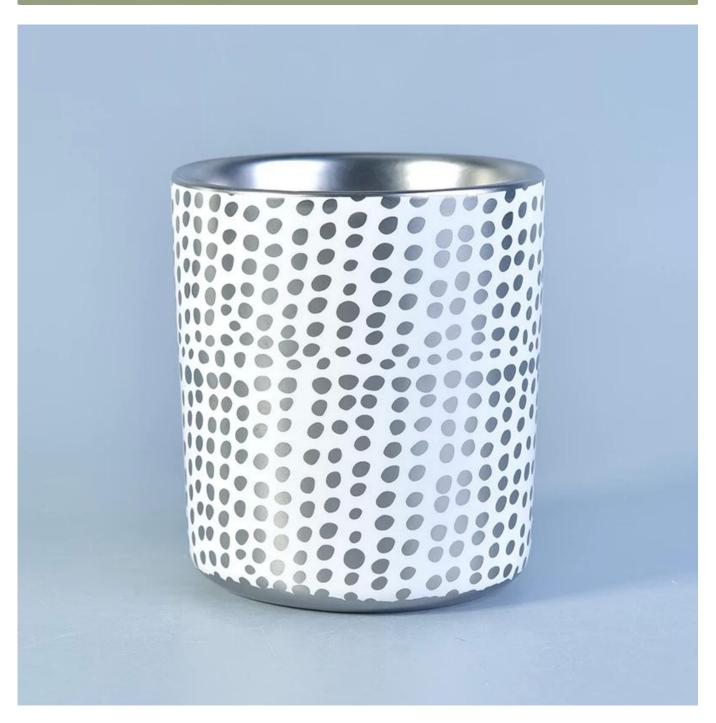

### **Custom Matte Silver Finish Selections Ceramic Candle Jars**

| Item number.             | SGXYT17081204                                                                                                                                                           |
|--------------------------|-------------------------------------------------------------------------------------------------------------------------------------------------------------------------|
| Material                 | ceramic candle holder with printing                                                                                                                                     |
| Craft                    | hand made ceramic candle holders with printing                                                                                                                          |
| Samples time             | <ol> <li>5 days if there is a form and size of the ceramic</li> <li>15 days, if you need a new shape and size ceramic</li> </ol>                                        |
| Product Capacity         | 500,000 ~ 1,000,000 pieces per month                                                                                                                                    |
| The Features of products | <ol> <li>Hand made home decor ceramic candle holder</li> <li>used for scented candles,wax,etc</li> <li>It can be different colors pattern and shapes if need</li> </ol> |

#### What can we do for you

- 1. Various designs and sizes for selection
- 2 Any color painted, cold, electroplating, laser model Processing cutter
- 3. Special package as shrink film, color gift box, white gift box, etc.
- 4. We are exclusive of employees for quality control to promise the quality.
- 5. We have a professional workshop and warehouse for ensure delivery time

#### Usage of Product

- 1. Ceramic canlde holders can be used in wedding decoration, home decoration, party,banquet etc,
- 2. This candle container is very great as a gorgeous centerpiece for an event

- 3. The pottery candle jars can decorate your indoors and outdoors with this delicated rose figure glass candle holder.
- 4. The ceramic candle vessel is wonderful gift as housewarmings and other events.