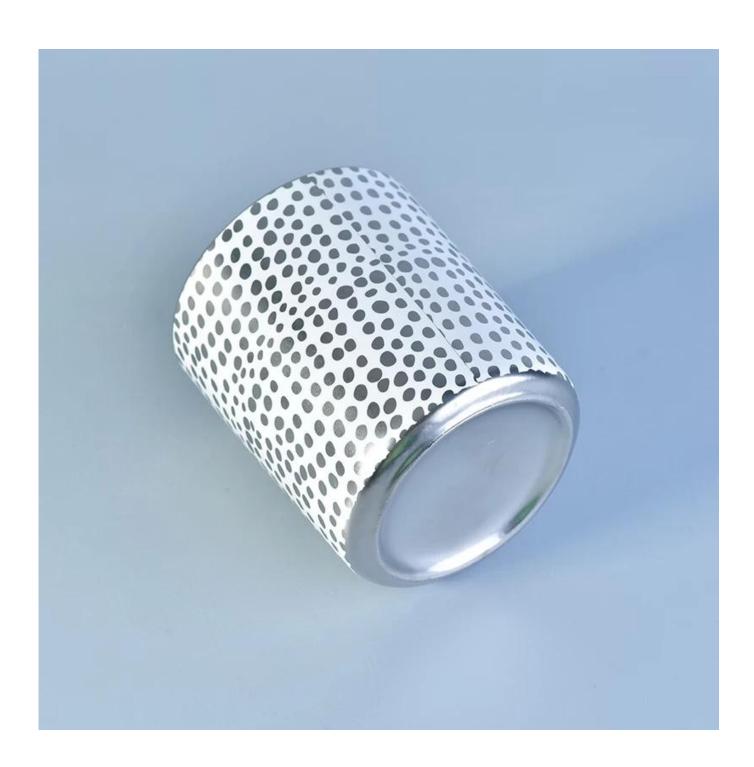

### **Custom Matte Silver Finish Selections Ceramic Candle Jars**

| Item number.             | SGXYT17081204                                                                                                                                                           |
|--------------------------|-------------------------------------------------------------------------------------------------------------------------------------------------------------------------|
| Material                 | ceramic candle holder with printing                                                                                                                                     |
| Craft                    | hand made ceramic candle holders with printing                                                                                                                          |
| Samples time             | <ol> <li>5 days if there is a form and size of the ceramic</li> <li>15 days, if you need a new shape and size ceramic</li> </ol>                                        |
| Product Capacity         | 500,000 ~ 1,000,000 pieces per month                                                                                                                                    |
| The Features of products | <ol> <li>Hand made home decor ceramic candle holder</li> <li>used for scented candles,wax,etc</li> <li>It can be different colors pattern and shapes if need</li> </ol> |

#### What can we do for you

- 1. Various designs and sizes for selection
- 2 Any color painted, cold, electroplating, laser model Processing cutter
- 3. Special package as shrink film, color gift box, white gift box, etc.
- 4. We are exclusive of employees for quality control to promise the quality.
- 5. We have a professional workshop and warehouse for ensure delivery time

#### Usage of Product

- 1. Ceramic canlde holders can be used in wedding decoration, home decoration, party,banquet etc,
- 2. This candle container is very great as a gorgeous centerpiece for an event

- 3. The pottery candle jars can decorate your indoors and outdoors with this delicated rose figure glass candle holder.
- 4. The ceramic candle vessel is wonderful gift as housewarmings and other events.