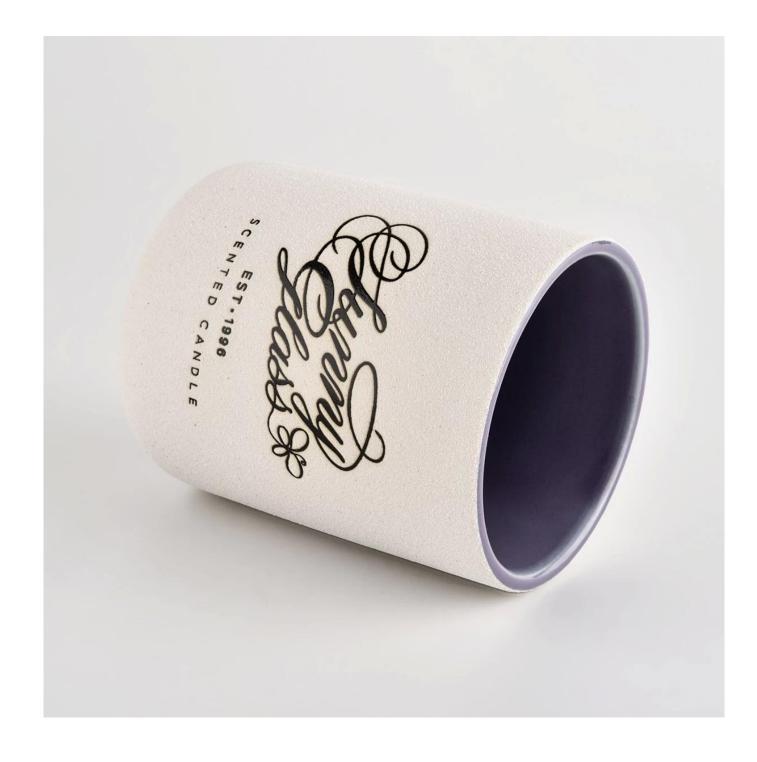

## matte white ceramic candle holders with round bottom

## Products Details

| Name         | matte white ceramic candle holders with round bottom                                                                                                                                                                                                                                                                                                                                                                                                                                                                                                                                                                                                                                                                                |
|--------------|-------------------------------------------------------------------------------------------------------------------------------------------------------------------------------------------------------------------------------------------------------------------------------------------------------------------------------------------------------------------------------------------------------------------------------------------------------------------------------------------------------------------------------------------------------------------------------------------------------------------------------------------------------------------------------------------------------------------------------------|
| Item Details |                                                                                                                                                                                                                                                                                                                                                                                                                                                                                                                                                                                                                                                                                                                                     |
|              | Item No.:SGMK21102735                                                                                                                                                                                                                                                                                                                                                                                                                                                                                                                                                                                                                                                                                                               |
|              | Top dia: 83mm                                                                                                                                                                                                                                                                                                                                                                                                                                                                                                                                                                                                                                                                                                                       |
|              | Bottom dia: 81.5mm                                                                                                                                                                                                                                                                                                                                                                                                                                                                                                                                                                                                                                                                                                                  |
|              | Height: 104mm                                                                                                                                                                                                                                                                                                                                                                                                                                                                                                                                                                                                                                                                                                                       |
|              | Weight: 307g                                                                                                                                                                                                                                                                                                                                                                                                                                                                                                                                                                                                                                                                                                                        |
|              | Capacity: 390ml                                                                                                                                                                                                                                                                                                                                                                                                                                                                                                                                                                                                                                                                                                                     |
| Material     | Ceramic                                                                                                                                                                                                                                                                                                                                                                                                                                                                                                                                                                                                                                                                                                                             |
| Accessories  |                                                                                                                                                                                                                                                                                                                                                                                                                                                                                                                                                                                                                                                                                                                                     |
|              | cap, ceramic/metal/wood lid, wax, wick, shear etc                                                                                                                                                                                                                                                                                                                                                                                                                                                                                                                                                                                                                                                                                   |
| Finish       | decal, color coating, mercury, laser, frosted, plating, glazed etc.                                                                                                                                                                                                                                                                                                                                                                                                                                                                                                                                                                                                                                                                 |
| Packing      | 1. 24/36/48/72 pcs per standard export packing carton                                                                                                                                                                                                                                                                                                                                                                                                                                                                                                                                                                                                                                                                               |
|              | 2. Color/white/brown box packing                                                                                                                                                                                                                                                                                                                                                                                                                                                                                                                                                                                                                                                                                                    |
|              | 3. Luxury gift box packing                                                                                                                                                                                                                                                                                                                                                                                                                                                                                                                                                                                                                                                                                                          |
|              | 4. Shrinking packing                                                                                                                                                                                                                                                                                                                                                                                                                                                                                                                                                                                                                                                                                                                |
|              | 5. Individual/set box packing                                                                                                                                                                                                                                                                                                                                                                                                                                                                                                                                                                                                                                                                                                       |
|              | 6. Customized packing                                                                                                                                                                                                                                                                                                                                                                                                                                                                                                                                                                                                                                                                                                               |
| Our strength | <ol> <li>We are the professional <u>candle holder</u> manufacturer, major in different kinds of candle holders, ranging from <u>glass candle holder</u>, <u>ceramic candle holder</u>, marble candle holder, Concrete candle holder, <u>Tin candle holder</u>, Stainless candle jar etc.</li> <li>Perfect for home/store/super market/restaurant/hotel/bar/KTV etc.</li> <li>With professional designer team, which can help design and open new mould based on your requirement.</li> <li>Post processing: color coating, plating, mercury, iridescent, engraving, printing, decal, spray color, frosty, gold plating, hand-drawing etc.</li> <li>Small MOQ is acceptable. We have regular products for supporting you.</li> </ol> |
| Our service  | * Poply you within 24 hours                                                                                                                                                                                                                                                                                                                                                                                                                                                                                                                                                                                                                                                                                                         |
|              | * Reply you within 24 hours<br>* Ranges of products for your selections                                                                                                                                                                                                                                                                                                                                                                                                                                                                                                                                                                                                                                                             |
|              | * Completely production system                                                                                                                                                                                                                                                                                                                                                                                                                                                                                                                                                                                                                                                                                                      |
|              | * Skilled factory workers                                                                                                                                                                                                                                                                                                                                                                                                                                                                                                                                                                                                                                                                                                           |
|              | * Both machine line and handmade line for your service                                                                                                                                                                                                                                                                                                                                                                                                                                                                                                                                                                                                                                                                              |
|              | * Experienced QC team inspect the products comprehensively and strictly according                                                                                                                                                                                                                                                                                                                                                                                                                                                                                                                                                                                                                                                   |
|              | to AQL standard                                                                                                                                                                                                                                                                                                                                                                                                                                                                                                                                                                                                                                                                                                                     |
|              | * Creative designer innovate newly products over 15 styles monthly                                                                                                                                                                                                                                                                                                                                                                                                                                                                                                                                                                                                                                                                  |
|              | * Professional Logistic department supply to door service                                                                                                                                                                                                                                                                                                                                                                                                                                                                                                                                                                                                                                                                           |
|              |                                                                                                                                                                                                                                                                                                                                                                                                                                                                                                                                                                                                                                                                                                                                     |