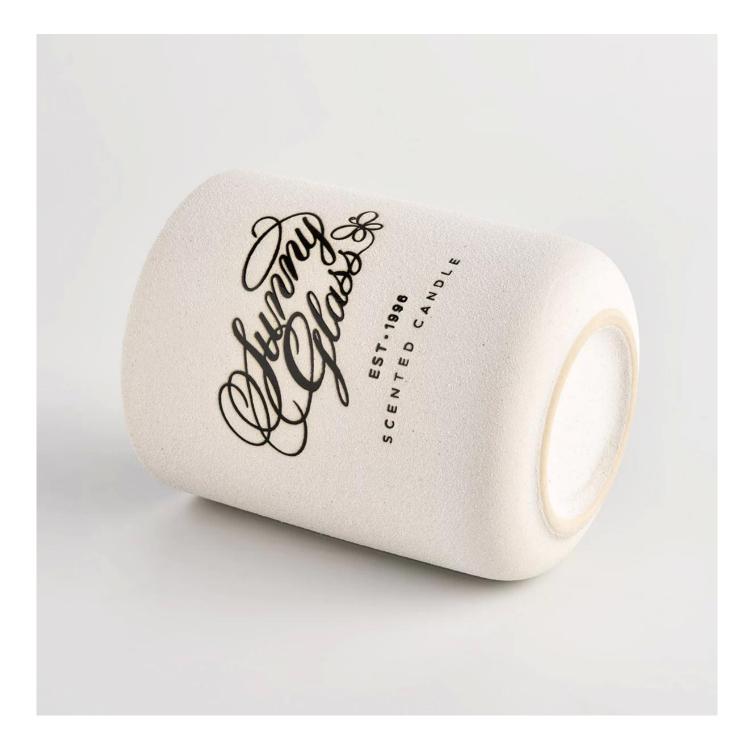

## matte white ceramic candle holders with round bottom

## Products Details

| Name         | matte white ceramic candle holders with round bottom                                                                                                                                                                                                                                                                                                                                                                                                                                                                                                                                                                                                                                                                                |
|--------------|-------------------------------------------------------------------------------------------------------------------------------------------------------------------------------------------------------------------------------------------------------------------------------------------------------------------------------------------------------------------------------------------------------------------------------------------------------------------------------------------------------------------------------------------------------------------------------------------------------------------------------------------------------------------------------------------------------------------------------------|
| Item Details |                                                                                                                                                                                                                                                                                                                                                                                                                                                                                                                                                                                                                                                                                                                                     |
|              | Item No.:SGMK21102735                                                                                                                                                                                                                                                                                                                                                                                                                                                                                                                                                                                                                                                                                                               |
|              | Top dia: 83mm                                                                                                                                                                                                                                                                                                                                                                                                                                                                                                                                                                                                                                                                                                                       |
|              | Bottom dia: 81.5mm                                                                                                                                                                                                                                                                                                                                                                                                                                                                                                                                                                                                                                                                                                                  |
|              | Height: 104mm                                                                                                                                                                                                                                                                                                                                                                                                                                                                                                                                                                                                                                                                                                                       |
|              | Weight: 307g                                                                                                                                                                                                                                                                                                                                                                                                                                                                                                                                                                                                                                                                                                                        |
|              | Capacity: 390ml                                                                                                                                                                                                                                                                                                                                                                                                                                                                                                                                                                                                                                                                                                                     |
| Material     | Ceramic                                                                                                                                                                                                                                                                                                                                                                                                                                                                                                                                                                                                                                                                                                                             |
| Accessories  |                                                                                                                                                                                                                                                                                                                                                                                                                                                                                                                                                                                                                                                                                                                                     |
|              | cap, ceramic/metal/wood lid, wax, wick, shear etc                                                                                                                                                                                                                                                                                                                                                                                                                                                                                                                                                                                                                                                                                   |
| Finish       | decal, color coating, mercury, laser, frosted, plating, glazed etc.                                                                                                                                                                                                                                                                                                                                                                                                                                                                                                                                                                                                                                                                 |
| Packing      | 1. 24/36/48/72 pcs per standard export packing carton                                                                                                                                                                                                                                                                                                                                                                                                                                                                                                                                                                                                                                                                               |
|              | 2. Color/white/brown box packing                                                                                                                                                                                                                                                                                                                                                                                                                                                                                                                                                                                                                                                                                                    |
|              | 3. Luxury gift box packing                                                                                                                                                                                                                                                                                                                                                                                                                                                                                                                                                                                                                                                                                                          |
|              | 4. Shrinking packing                                                                                                                                                                                                                                                                                                                                                                                                                                                                                                                                                                                                                                                                                                                |
|              | 5. Individual/set box packing                                                                                                                                                                                                                                                                                                                                                                                                                                                                                                                                                                                                                                                                                                       |
|              | 6. Customized packing                                                                                                                                                                                                                                                                                                                                                                                                                                                                                                                                                                                                                                                                                                               |
| Our strength | <ol> <li>We are the professional <u>candle holder</u> manufacturer, major in different kinds of candle holders, ranging from <u>glass candle holder</u>, <u>ceramic candle holder</u>, marble candle holder, Concrete candle holder, <u>Tin candle holder</u>, Stainless candle jar etc.</li> <li>Perfect for home/store/super market/restaurant/hotel/bar/KTV etc.</li> <li>With professional designer team, which can help design and open new mould based on your requirement.</li> <li>Post processing: color coating, plating, mercury, iridescent, engraving, printing, decal, spray color, frosty, gold plating, hand-drawing etc.</li> <li>Small MOQ is acceptable. We have regular products for supporting you.</li> </ol> |
| Our service  | * Poply you within 24 hours                                                                                                                                                                                                                                                                                                                                                                                                                                                                                                                                                                                                                                                                                                         |
|              | * Reply you within 24 hours<br>* Ranges of products for your selections                                                                                                                                                                                                                                                                                                                                                                                                                                                                                                                                                                                                                                                             |
|              | * Completely production system                                                                                                                                                                                                                                                                                                                                                                                                                                                                                                                                                                                                                                                                                                      |
|              | * Skilled factory workers                                                                                                                                                                                                                                                                                                                                                                                                                                                                                                                                                                                                                                                                                                           |
|              | * Both machine line and handmade line for your service                                                                                                                                                                                                                                                                                                                                                                                                                                                                                                                                                                                                                                                                              |
|              | * Experienced QC team inspect the products comprehensively and strictly according                                                                                                                                                                                                                                                                                                                                                                                                                                                                                                                                                                                                                                                   |
|              | to AQL standard                                                                                                                                                                                                                                                                                                                                                                                                                                                                                                                                                                                                                                                                                                                     |
|              | * Creative designer innovate newly products over 15 styles monthly                                                                                                                                                                                                                                                                                                                                                                                                                                                                                                                                                                                                                                                                  |
|              | * Professional Logistic department supply to door service                                                                                                                                                                                                                                                                                                                                                                                                                                                                                                                                                                                                                                                                           |
|              |                                                                                                                                                                                                                                                                                                                                                                                                                                                                                                                                                                                                                                                                                                                                     |