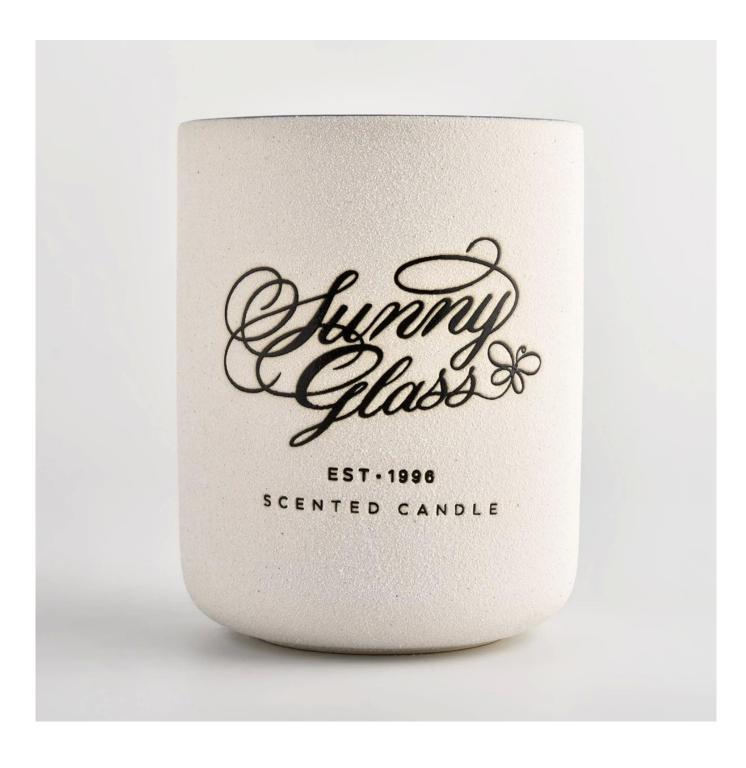

## matte white ceramic candle holders with round bottom

## Products Details

| Name         | matte white ceramic candle holders with round bottom                                                                                                                                                                                                                                                                                                                                                                                                                                                                                                                                                                                                                                                                                |
|--------------|-------------------------------------------------------------------------------------------------------------------------------------------------------------------------------------------------------------------------------------------------------------------------------------------------------------------------------------------------------------------------------------------------------------------------------------------------------------------------------------------------------------------------------------------------------------------------------------------------------------------------------------------------------------------------------------------------------------------------------------|
| Item Details |                                                                                                                                                                                                                                                                                                                                                                                                                                                                                                                                                                                                                                                                                                                                     |
|              | Item No.:SGMK21102735                                                                                                                                                                                                                                                                                                                                                                                                                                                                                                                                                                                                                                                                                                               |
|              | Top dia: 83mm                                                                                                                                                                                                                                                                                                                                                                                                                                                                                                                                                                                                                                                                                                                       |
|              | Bottom dia: 81.5mm                                                                                                                                                                                                                                                                                                                                                                                                                                                                                                                                                                                                                                                                                                                  |
|              | Height: 104mm                                                                                                                                                                                                                                                                                                                                                                                                                                                                                                                                                                                                                                                                                                                       |
|              | Weight: 307g                                                                                                                                                                                                                                                                                                                                                                                                                                                                                                                                                                                                                                                                                                                        |
|              | Capacity: 390ml                                                                                                                                                                                                                                                                                                                                                                                                                                                                                                                                                                                                                                                                                                                     |
| Material     | Ceramic                                                                                                                                                                                                                                                                                                                                                                                                                                                                                                                                                                                                                                                                                                                             |
| Accessories  |                                                                                                                                                                                                                                                                                                                                                                                                                                                                                                                                                                                                                                                                                                                                     |
|              | cap, ceramic/metal/wood lid, wax, wick, shear etc                                                                                                                                                                                                                                                                                                                                                                                                                                                                                                                                                                                                                                                                                   |
| Finish       | decal, color coating, mercury, laser, frosted, plating, glazed etc.                                                                                                                                                                                                                                                                                                                                                                                                                                                                                                                                                                                                                                                                 |
| Packing      | 1. 24/36/48/72 pcs per standard export packing carton                                                                                                                                                                                                                                                                                                                                                                                                                                                                                                                                                                                                                                                                               |
|              | 2. Color/white/brown box packing                                                                                                                                                                                                                                                                                                                                                                                                                                                                                                                                                                                                                                                                                                    |
|              | 3. Luxury gift box packing                                                                                                                                                                                                                                                                                                                                                                                                                                                                                                                                                                                                                                                                                                          |
|              | 4. Shrinking packing                                                                                                                                                                                                                                                                                                                                                                                                                                                                                                                                                                                                                                                                                                                |
|              | 5. Individual/set box packing                                                                                                                                                                                                                                                                                                                                                                                                                                                                                                                                                                                                                                                                                                       |
|              | 6. Customized packing                                                                                                                                                                                                                                                                                                                                                                                                                                                                                                                                                                                                                                                                                                               |
| Our strength | <ol> <li>We are the professional <u>candle holder</u> manufacturer, major in different kinds of candle holders, ranging from <u>glass candle holder</u>, <u>ceramic candle holder</u>, marble candle holder, Concrete candle holder, <u>Tin candle holder</u>, Stainless candle jar etc.</li> <li>Perfect for home/store/super market/restaurant/hotel/bar/KTV etc.</li> <li>With professional designer team, which can help design and open new mould based on your requirement.</li> <li>Post processing: color coating, plating, mercury, iridescent, engraving, printing, decal, spray color, frosty, gold plating, hand-drawing etc.</li> <li>Small MOQ is acceptable. We have regular products for supporting you.</li> </ol> |
| Our service  | * Poply you within 24 hours                                                                                                                                                                                                                                                                                                                                                                                                                                                                                                                                                                                                                                                                                                         |
|              | * Reply you within 24 hours<br>* Ranges of products for your selections                                                                                                                                                                                                                                                                                                                                                                                                                                                                                                                                                                                                                                                             |
|              | * Completely production system                                                                                                                                                                                                                                                                                                                                                                                                                                                                                                                                                                                                                                                                                                      |
|              | * Skilled factory workers                                                                                                                                                                                                                                                                                                                                                                                                                                                                                                                                                                                                                                                                                                           |
|              | * Both machine line and handmade line for your service                                                                                                                                                                                                                                                                                                                                                                                                                                                                                                                                                                                                                                                                              |
|              | * Experienced QC team inspect the products comprehensively and strictly according                                                                                                                                                                                                                                                                                                                                                                                                                                                                                                                                                                                                                                                   |
|              | to AQL standard                                                                                                                                                                                                                                                                                                                                                                                                                                                                                                                                                                                                                                                                                                                     |
|              | * Creative designer innovate newly products over 15 styles monthly                                                                                                                                                                                                                                                                                                                                                                                                                                                                                                                                                                                                                                                                  |
|              | * Professional Logistic department supply to door service                                                                                                                                                                                                                                                                                                                                                                                                                                                                                                                                                                                                                                                                           |
|              |                                                                                                                                                                                                                                                                                                                                                                                                                                                                                                                                                                                                                                                                                                                                     |