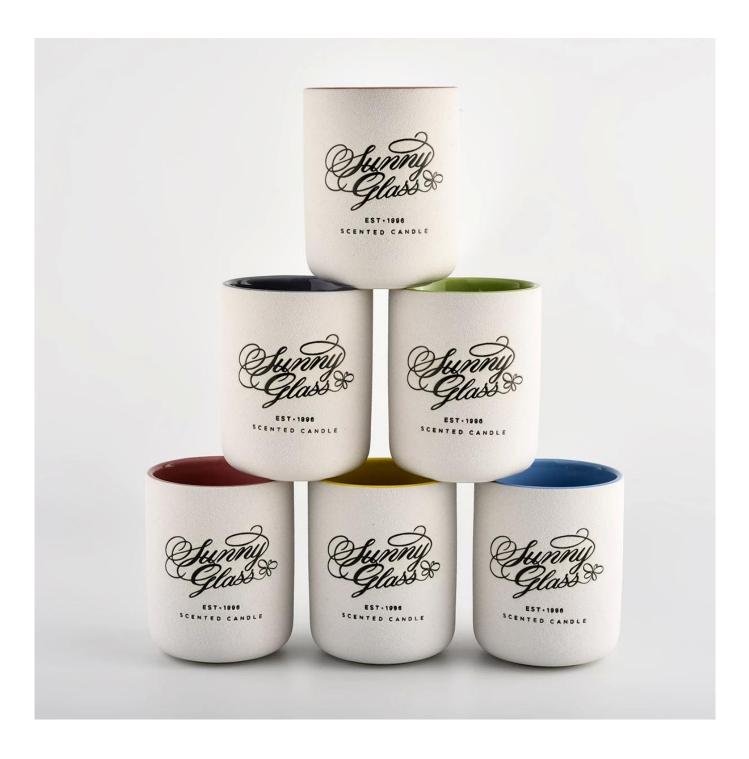

## matte white ceramic candle holders with round bottom

## Products Details

| Name         | matte white ceramic candle holders with round bottom                                                                                                                                                                                                                                                                                                                                                                                                                                                                                                                                                                                                                                                                                |
|--------------|-------------------------------------------------------------------------------------------------------------------------------------------------------------------------------------------------------------------------------------------------------------------------------------------------------------------------------------------------------------------------------------------------------------------------------------------------------------------------------------------------------------------------------------------------------------------------------------------------------------------------------------------------------------------------------------------------------------------------------------|
| Item Details |                                                                                                                                                                                                                                                                                                                                                                                                                                                                                                                                                                                                                                                                                                                                     |
|              | Item No.:SGMK21102735                                                                                                                                                                                                                                                                                                                                                                                                                                                                                                                                                                                                                                                                                                               |
|              | Top dia: 83mm                                                                                                                                                                                                                                                                                                                                                                                                                                                                                                                                                                                                                                                                                                                       |
|              | Bottom dia: 81.5mm                                                                                                                                                                                                                                                                                                                                                                                                                                                                                                                                                                                                                                                                                                                  |
|              | Height: 104mm                                                                                                                                                                                                                                                                                                                                                                                                                                                                                                                                                                                                                                                                                                                       |
|              | Weight: 307g                                                                                                                                                                                                                                                                                                                                                                                                                                                                                                                                                                                                                                                                                                                        |
|              | Capacity: 390ml                                                                                                                                                                                                                                                                                                                                                                                                                                                                                                                                                                                                                                                                                                                     |
| Material     | Ceramic                                                                                                                                                                                                                                                                                                                                                                                                                                                                                                                                                                                                                                                                                                                             |
| Accessories  |                                                                                                                                                                                                                                                                                                                                                                                                                                                                                                                                                                                                                                                                                                                                     |
|              | cap, ceramic/metal/wood lid, wax, wick, shear etc                                                                                                                                                                                                                                                                                                                                                                                                                                                                                                                                                                                                                                                                                   |
| Finish       | decal, color coating, mercury, laser, frosted, plating, glazed etc.                                                                                                                                                                                                                                                                                                                                                                                                                                                                                                                                                                                                                                                                 |
| Packing      | 1. 24/36/48/72 pcs per standard export packing carton                                                                                                                                                                                                                                                                                                                                                                                                                                                                                                                                                                                                                                                                               |
|              | 2. Color/white/brown box packing                                                                                                                                                                                                                                                                                                                                                                                                                                                                                                                                                                                                                                                                                                    |
|              | 3. Luxury gift box packing                                                                                                                                                                                                                                                                                                                                                                                                                                                                                                                                                                                                                                                                                                          |
|              | 4. Shrinking packing                                                                                                                                                                                                                                                                                                                                                                                                                                                                                                                                                                                                                                                                                                                |
|              | 5. Individual/set box packing                                                                                                                                                                                                                                                                                                                                                                                                                                                                                                                                                                                                                                                                                                       |
|              | 6. Customized packing                                                                                                                                                                                                                                                                                                                                                                                                                                                                                                                                                                                                                                                                                                               |
| Our strength | <ol> <li>We are the professional <u>candle holder</u> manufacturer, major in different kinds of candle holders, ranging from <u>glass candle holder</u>, <u>ceramic candle holder</u>, marble candle holder, Concrete candle holder, <u>Tin candle holder</u>, Stainless candle jar etc.</li> <li>Perfect for home/store/super market/restaurant/hotel/bar/KTV etc.</li> <li>With professional designer team, which can help design and open new mould based on your requirement.</li> <li>Post processing: color coating, plating, mercury, iridescent, engraving, printing, decal, spray color, frosty, gold plating, hand-drawing etc.</li> <li>Small MOQ is acceptable. We have regular products for supporting you.</li> </ol> |
| Our service  | * Poply you within 24 hours                                                                                                                                                                                                                                                                                                                                                                                                                                                                                                                                                                                                                                                                                                         |
|              | * Reply you within 24 hours<br>* Ranges of products for your selections                                                                                                                                                                                                                                                                                                                                                                                                                                                                                                                                                                                                                                                             |
|              | * Completely production system                                                                                                                                                                                                                                                                                                                                                                                                                                                                                                                                                                                                                                                                                                      |
|              | * Skilled factory workers                                                                                                                                                                                                                                                                                                                                                                                                                                                                                                                                                                                                                                                                                                           |
|              | * Both machine line and handmade line for your service                                                                                                                                                                                                                                                                                                                                                                                                                                                                                                                                                                                                                                                                              |
|              | * Experienced QC team inspect the products comprehensively and strictly according                                                                                                                                                                                                                                                                                                                                                                                                                                                                                                                                                                                                                                                   |
|              | to AQL standard                                                                                                                                                                                                                                                                                                                                                                                                                                                                                                                                                                                                                                                                                                                     |
|              | * Creative designer innovate newly products over 15 styles monthly                                                                                                                                                                                                                                                                                                                                                                                                                                                                                                                                                                                                                                                                  |
|              | * Professional Logistic department supply to door service                                                                                                                                                                                                                                                                                                                                                                                                                                                                                                                                                                                                                                                                           |
|              |                                                                                                                                                                                                                                                                                                                                                                                                                                                                                                                                                                                                                                                                                                                                     |

SCENTED CANDLE

Red S16030-127 12.5×12.5×12.0cm S16030-102 10.0×10.0×10.0cm

Black

Deep Blue

Matched accessories: