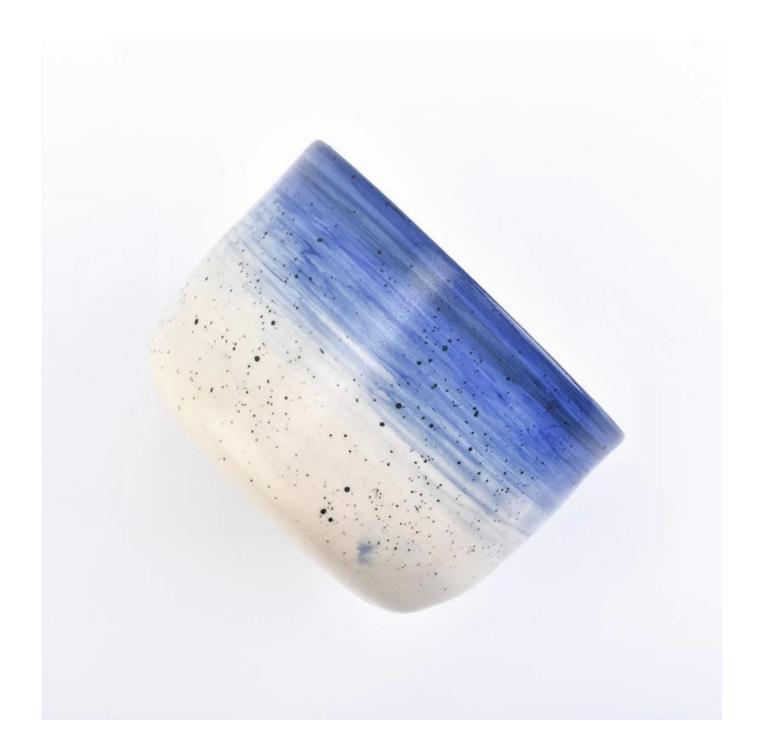

## **Custom Speckles Glazed Ceramic Candle Vessels Wholesale**

| Item name       | Custom Speckles Glazed Ceramic Candle Vessels Wholesale                                                                                            |
|-----------------|----------------------------------------------------------------------------------------------------------------------------------------------------|
| Item No.        | SGMK18070502                                                                                                                                       |
| Size            | Top dia: 112.7mm Bottom dia: 88mm Height: 77.3mm Weight: 368g Capacity: 496ml                                                                      |
| Capacity        | 10oz 14oz 16oz etc is available                                                                                                                    |
| Sample time     | 1.5 days if at exist shape and size of products 2.15 days if need new shape and size of products                                                   |
| Packing         | Normal safety packing 24pcs/36pcs/48pcs etc. per export carton with egg divider                                                                    |
| MOQ             | 3000pcs                                                                                                                                            |
| Delivery time   | Within 35 days after order confirmed                                                                                                               |
| Payment terms   | 30% deposit by T/T in advance, the balance after showing the copy of B/L                                                                           |
| Product feature | 1.High quality and competitve prices 2.Meet FDA, SGS,LFGB etc. test 3.Eco-friendly 4.Widely apply to Wedding, party, home, bar etc. 5.Machine made |