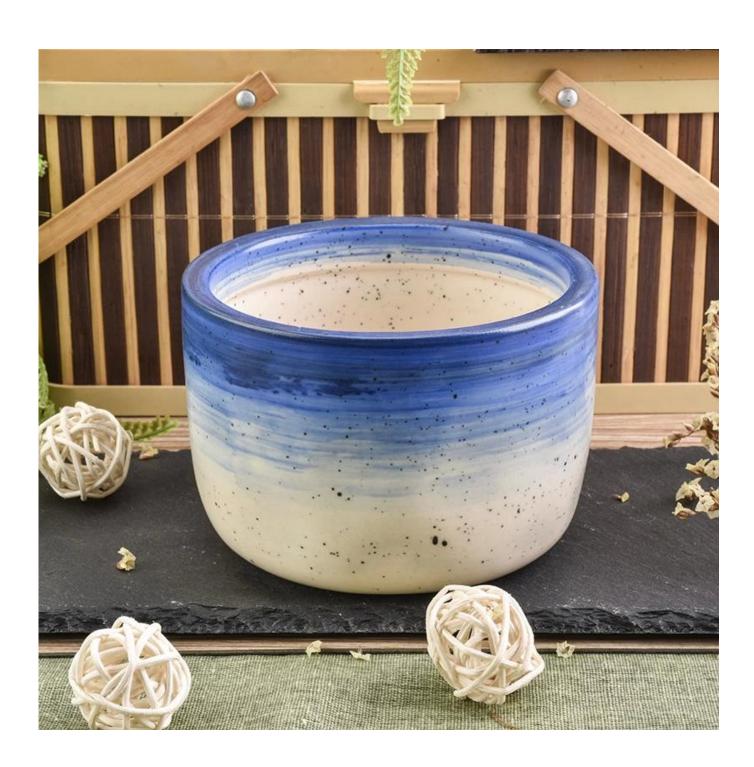

## **Custom Speckles Glazed Ceramic Candle Vessels Wholesale**

| Item name       | Custom Speckles Glazed Ceramic Candle Vessels Wholesale                                                                                            |
|-----------------|----------------------------------------------------------------------------------------------------------------------------------------------------|
| Item No.        | SGMK18070502                                                                                                                                       |
| Size            | Top dia: 112.7mm Bottom dia: 88mm Height: 77.3mm Weight: 368g Capacity: 496ml                                                                      |
| Capacity        | 10oz 14oz 16oz etc is available                                                                                                                    |
| Sample time     | 1.5 days if at exist shape and size of products 2.15 days if need new shape and size of products                                                   |
| Packing         | Normal safety packing 24pcs/36pcs/48pcs etc. per export carton with egg divider                                                                    |
| MOQ             | 3000pcs                                                                                                                                            |
| Delivery time   | Within 35 days after order confirmed                                                                                                               |
| Payment terms   | 30% deposit by T/T in advance, the balance after showing the copy of B/L                                                                           |
| Product feature | 1.High quality and competitve prices 2.Meet FDA, SGS,LFGB etc. test 3.Eco-friendly 4.Widely apply to Wedding, party, home, bar etc. 5.Machine made |