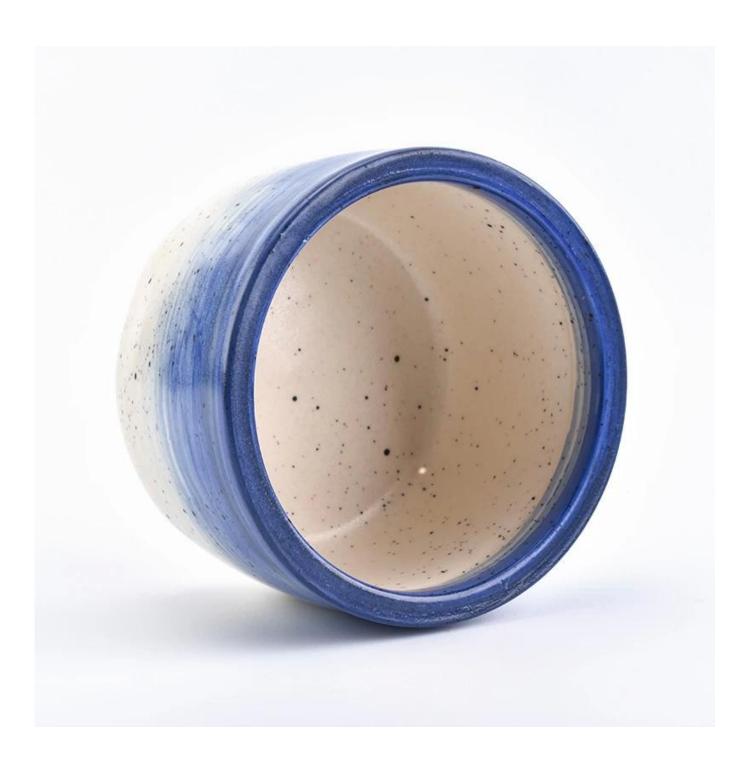

## **Custom Speckles Glazed Ceramic Candle Vessels Wholesale**

| Item name       | Custom Speckles Glazed Ceramic Candle Vessels Wholesale                                                                                            |
|-----------------|----------------------------------------------------------------------------------------------------------------------------------------------------|
| Item No.        | SGMK18070502                                                                                                                                       |
| Size            | Top dia: 112.7mm Bottom dia: 88mm Height: 77.3mm Weight: 368g Capacity: 496ml                                                                      |
| Capacity        | 10oz 14oz 16oz etc is available                                                                                                                    |
| Sample time     | 1.5 days if at exist shape and size of products 2.15 days if need new shape and size of products                                                   |
| Packing         | Normal safety packing 24pcs/36pcs/48pcs etc. per export carton with egg divider                                                                    |
| MOQ             | 3000pcs                                                                                                                                            |
| Delivery time   | Within 35 days after order confirmed                                                                                                               |
| Payment terms   | 30% deposit by T/T in advance, the balance after showing the copy of B/L                                                                           |
| Product feature | 1.High quality and competitve prices 2.Meet FDA, SGS,LFGB etc. test 3.Eco-friendly 4.Widely apply to Wedding, party, home, bar etc. 5.Machine made |