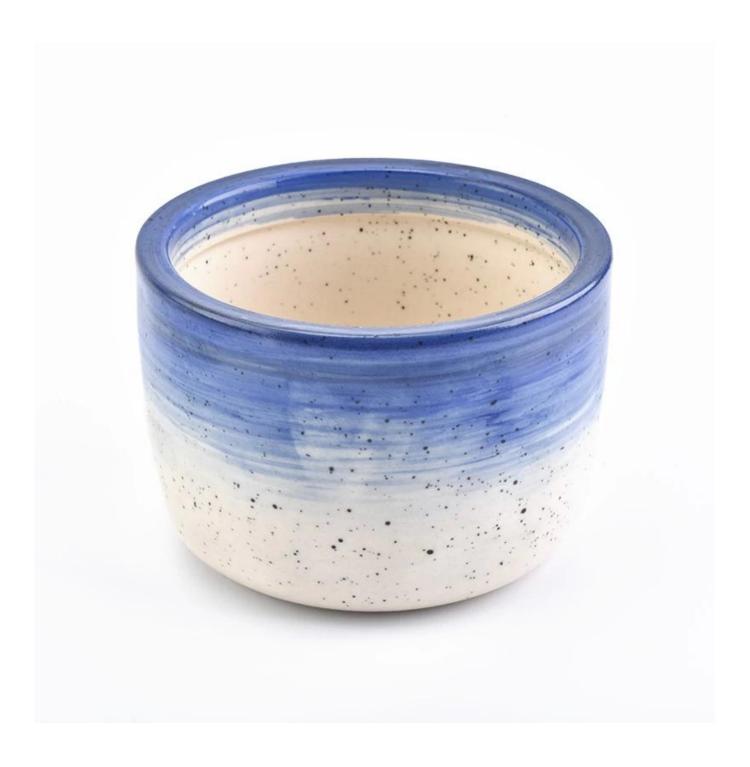

## **Custom Speckles Glazed Ceramic Candle Vessels Wholesale**

| Item name       | Custom Speckles Glazed Ceramic Candle Vessels Wholesale                                                                                            |
|-----------------|----------------------------------------------------------------------------------------------------------------------------------------------------|
| Item No.        | SGMK18070502                                                                                                                                       |
| Size            | Top dia: 112.7mm Bottom dia: 88mm Height: 77.3mm Weight: 368g Capacity: 496ml                                                                      |
| Capacity        | 10oz 14oz 16oz etc is available                                                                                                                    |
| Sample time     | 1.5 days if at exist shape and size of products 2.15 days if need new shape and size of products                                                   |
| Packing         | Normal safety packing 24pcs/36pcs/48pcs etc. per export carton with egg divider                                                                    |
| MOQ             | 3000pcs                                                                                                                                            |
| Delivery time   | Within 35 days after order confirmed                                                                                                               |
| Payment terms   | 30% deposit by T/T in advance, the balance after showing the copy of B/L                                                                           |
| Product feature | 1.High quality and competitve prices 2.Meet FDA, SGS,LFGB etc. test 3.Eco-friendly 4.Widely apply to Wedding, party, home, bar etc. 5.Machine made |