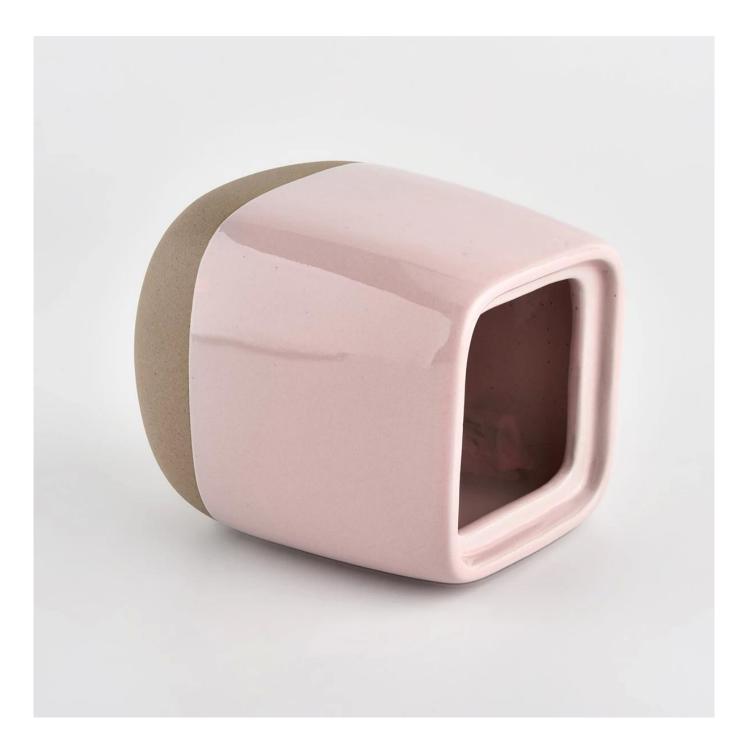

### Custom square colorful glazed ceramic candle jars with lids

Why Choose Sunny Glassware

- Upmost dedication to design, never compression on quality
- Sunny Glassware strictly protect the customers' designs, all the newly designed items from us haven't been copied in three years.
- Product quality is the major focus in Sunny Glassware. Sunny Glassware once demolished 80,000 pcs of glass vessel with barely visible blemish.

#### Candle Jars Description

| Item number.     | SGMK21102709                                                                                                        |  |  |  |
|------------------|---------------------------------------------------------------------------------------------------------------------|--|--|--|
| Material         | ceramic candle jar                                                                                                  |  |  |  |
| craft            | Tin candle bucket with handle                                                                                       |  |  |  |
| Sample time      | <ol> <li>5 days if there is exist shape and size</li> <li>15 days, if you need new shapes and sizes mold</li> </ol> |  |  |  |
| Packing          | The usual packing                                                                                                   |  |  |  |
| Product Capacity | 7500,000 ~ 1,000,000 pieces per month                                                                               |  |  |  |
| Delivery time    | <i>y</i> time Within 45 days after sampling and order confirmed                                                     |  |  |  |