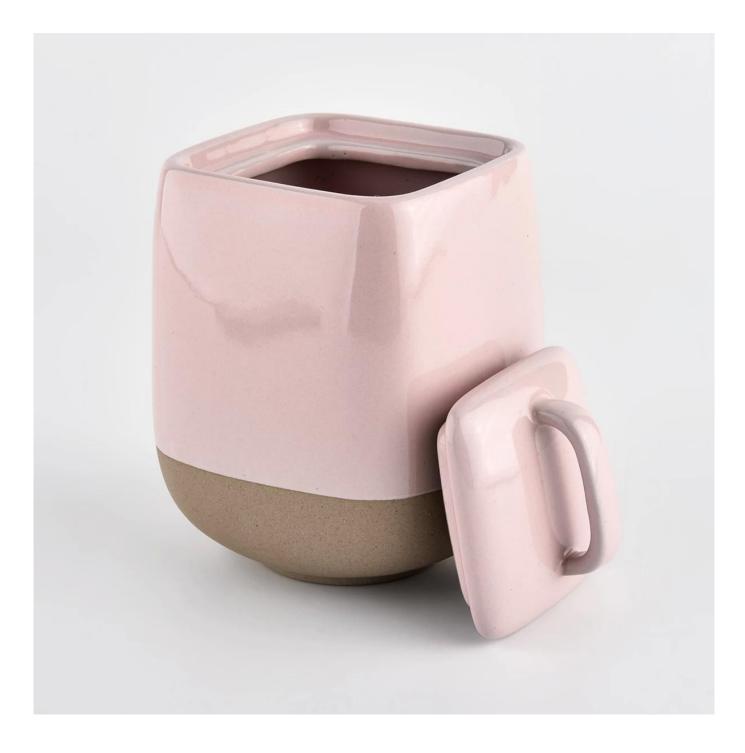

### Custom square colorful glazed ceramic candle jars with lids

Why Choose Sunny Glassware

- Upmost dedication to design, never compression on quality
- Sunny Glassware strictly protect the customers' designs, all the newly designed items from us haven't been copied in three years.
- Product quality is the major focus in Sunny Glassware. Sunny Glassware once demolished 80,000 pcs of glass vessel with barely visible blemish.

#### Candle Jars Description

| Item number.     | SGMK21102709                                                                                                        |  |  |  |
|------------------|---------------------------------------------------------------------------------------------------------------------|--|--|--|
| Material         | ceramic candle jar                                                                                                  |  |  |  |
| craft            | Tin candle bucket with handle                                                                                       |  |  |  |
| Sample time      | <ol> <li>5 days if there is exist shape and size</li> <li>15 days, if you need new shapes and sizes mold</li> </ol> |  |  |  |
| Packing          | The usual packing                                                                                                   |  |  |  |
| Product Capacity | 7500,000 ~ 1,000,000 pieces per month                                                                               |  |  |  |
| Delivery time    | <i>y</i> time Within 45 days after sampling and order confirmed                                                     |  |  |  |