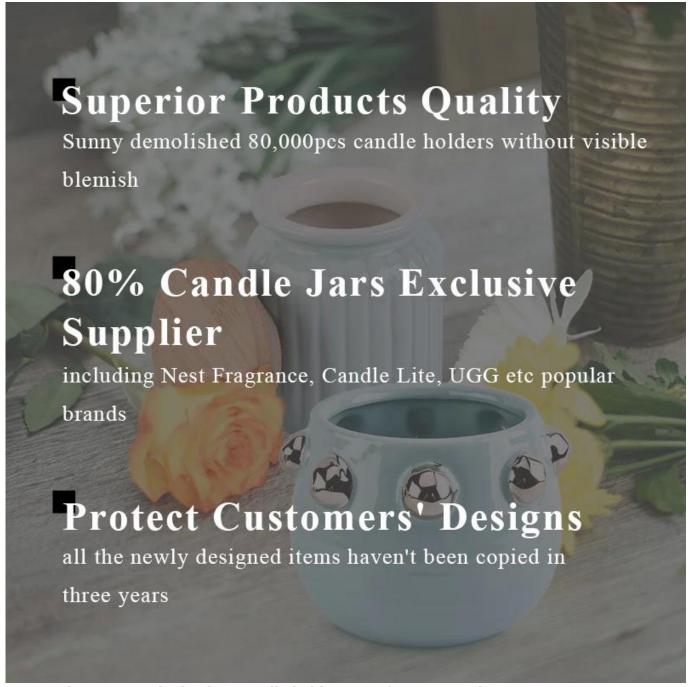

## Custom tall white ceramic jars for candle filling with lids

Sunny Glassware is the leading candle holder manufacturer in China.

Sunny Glassware not only executes OEM / ODM orders, but also helps many brands get started with the product concept.