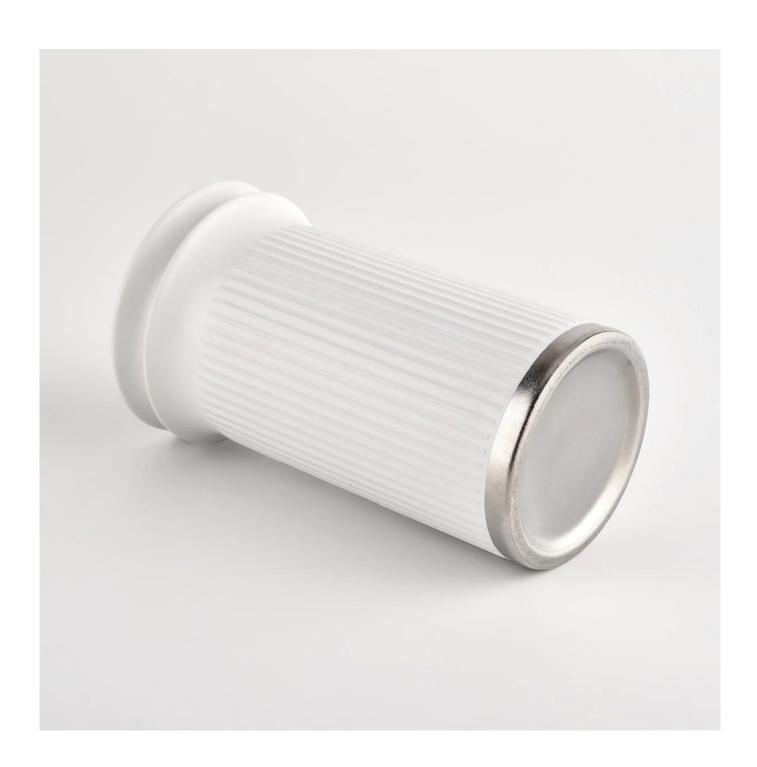

## Custom tall white ceramic jars for candle filling with lids

Sunny Glassware is the leading candle holder manufacturer in China.

Sunny Glassware not only executes OEM / ODM orders, but also helps many brands get started with the product concept.

Contact us: sales36@sunnyglassware.com for more details

| product name            | Custom tall white ceramic jars for candle filling with lids                                                                                                                                                               |
|-------------------------|---------------------------------------------------------------------------------------------------------------------------------------------------------------------------------------------------------------------------|
| Article                 | SGMK21102714                                                                                                                                                                                                              |
| Cut it                  | Jar: Top dia: 74.5mm Bottom dia: 64mm Height: 130mm Weight: 329g Capacity: 272ml Lid: Top dia: 62 mm Height: 22mm Weight: 63g                                                                                             |
| Capacity                | candle holders of different sizes etc. It's available                                                                                                                                                                     |
| Sampling time           | 1.5 days if the shape and size of the products exist 2.15 days if you need a new shape and size of the products                                                                                                           |
| package                 | Regular security packing 24 pieces / 36 pieces / 48 pieces and so on for export carton with egg divider                                                                                                                   |
| MOQ                     | 3000pcs                                                                                                                                                                                                                   |
| Delivery time           | Within 55 days of order confirmation                                                                                                                                                                                      |
| Payment terms           | 30% deposit by T / T in advance, the balance after showing the copy of B / L $$                                                                                                                                           |
| Product characteristics | <ol> <li>High quality and competitive prices</li> <li>ASTM test</li> <li>Ecological</li> <li>It is widely aimed at weddings, parties, home, bars etc.</li> <li>ceramic contianer with transmutation decoration</li> </ol> |