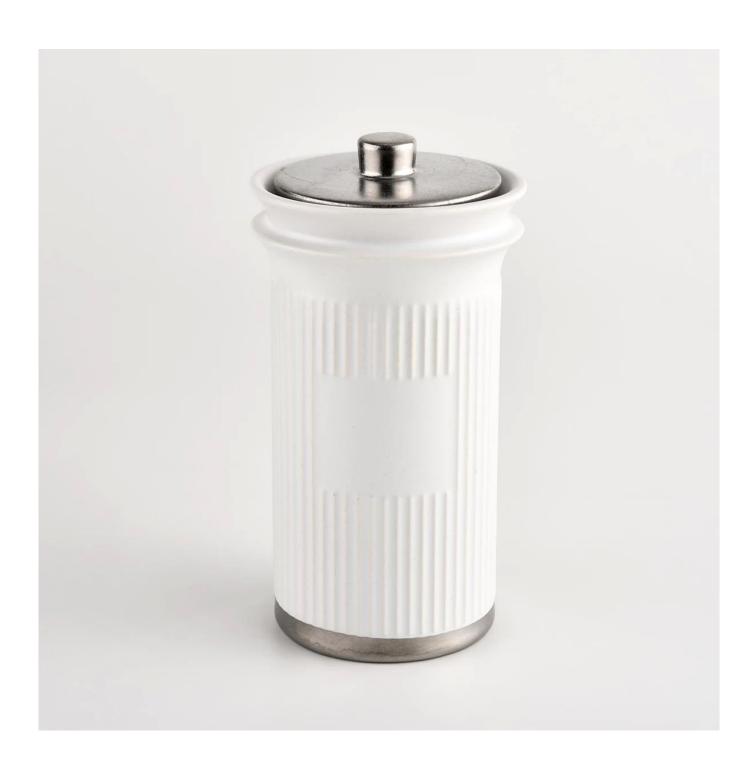

Contact us: sales36@sunnyglassware.com for more details

| product name            | Custom tall white ceramic jars for candle filling with lids                                                                                                                                                               |
|-------------------------|---------------------------------------------------------------------------------------------------------------------------------------------------------------------------------------------------------------------------|
| Article                 | SGMK21102714                                                                                                                                                                                                              |
| Cut it                  | Jar: Top dia: 74.5mm Bottom dia: 64mm Height: 130mm Weight: 329g Capacity: 272ml Lid: Top dia: 62 mm Height: 22mm Weight: 63g                                                                                             |
| Capacity                | candle holders of different sizes etc. It's available                                                                                                                                                                     |
| Sampling time           | 1.5 days if the shape and size of the products exist 2.15 days if you need a new shape and size of the products                                                                                                           |
| package                 | Regular security packing 24 pieces / 36 pieces / 48 pieces and so on for export carton with egg divider                                                                                                                   |
| MOQ                     | 3000pcs                                                                                                                                                                                                                   |
| Delivery time           | Within 55 days of order confirmation                                                                                                                                                                                      |
| Payment terms           | 30% deposit by T / T in advance, the balance after showing the copy of B / L $$                                                                                                                                           |
| Product characteristics | <ol> <li>High quality and competitive prices</li> <li>ASTM test</li> <li>Ecological</li> <li>It is widely aimed at weddings, parties, home, bars etc.</li> <li>ceramic contianer with transmutation decoration</li> </ol> |