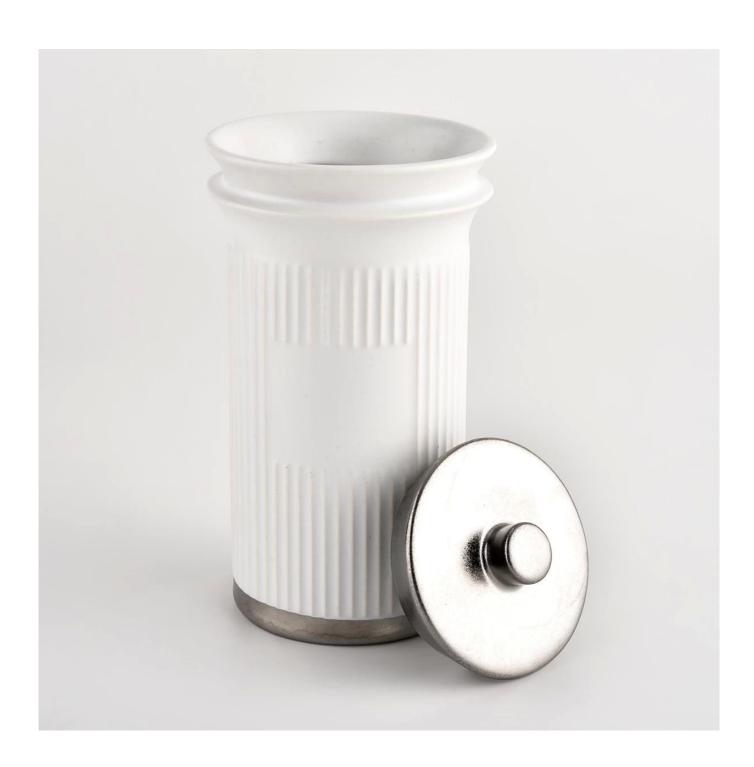

## Custom tall white ceramic jars for candle filling with lids

Sunny Glassware is the leading candle holder manufacturer in China.

Sunny Glassware not only executes OEM / ODM orders, but also helps many brands get started with the product concept.

Contact us: sales36@sunnyglassware.com for more details

| product name            | Custom tall white ceramic jars for candle filling with lids                                                                                                                                                               |
|-------------------------|---------------------------------------------------------------------------------------------------------------------------------------------------------------------------------------------------------------------------|
| Article                 | SGMK21102714                                                                                                                                                                                                              |
| Cut it                  | Jar: Top dia: 74.5mm Bottom dia: 64mm Height: 130mm Weight: 329g Capacity: 272ml Lid: Top dia: 62 mm Height: 22mm Weight: 63g                                                                                             |
| Capacity                | candle holders of different sizes etc. It's available                                                                                                                                                                     |
| Sampling time           | 1.5 days if the shape and size of the products exist 2.15 days if you need a new shape and size of the products                                                                                                           |
| package                 | Regular security packing 24 pieces / 36 pieces / 48 pieces and so on for export carton with egg divider                                                                                                                   |
| MOQ                     | 3000pcs                                                                                                                                                                                                                   |
| Delivery time           | Within 55 days of order confirmation                                                                                                                                                                                      |
| Payment terms           | 30% deposit by T / T in advance, the balance after showing the copy of B / L $$                                                                                                                                           |
| Product characteristics | <ol> <li>High quality and competitive prices</li> <li>ASTM test</li> <li>Ecological</li> <li>It is widely aimed at weddings, parties, home, bars etc.</li> <li>ceramic contianer with transmutation decoration</li> </ol> |