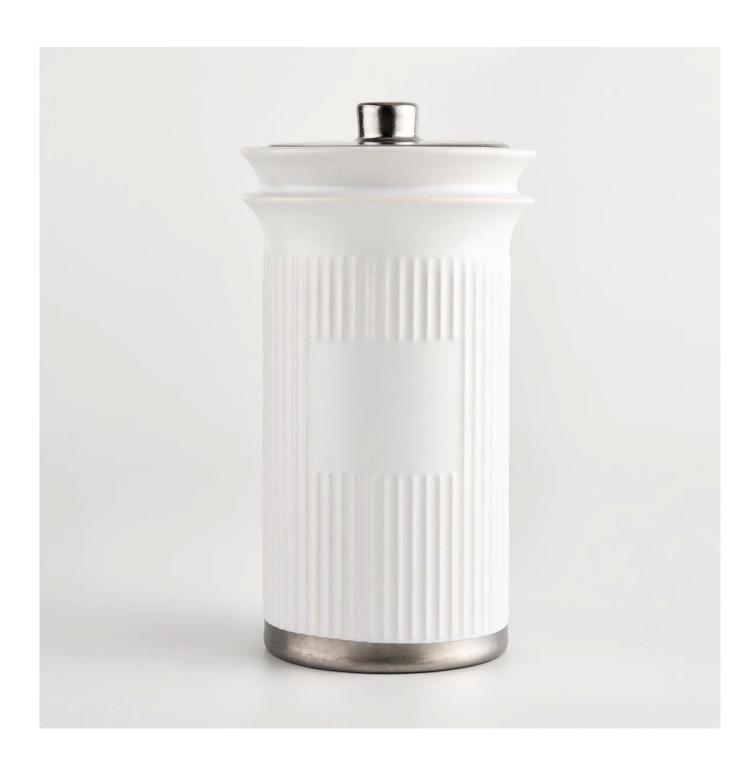

## Custom tall white ceramic jars for candle filling with lids

Sunny Glassware is the leading candle holder manufacturer in China.

Sunny Glassware not only executes OEM / ODM orders, but also helps many brands get started with the product concept.

Contact us: sales36@sunnyglassware.com for more details

| product name            | Custom tall white ceramic jars for candle filling with lids                                                                                                                                                               |
|-------------------------|---------------------------------------------------------------------------------------------------------------------------------------------------------------------------------------------------------------------------|
| Article                 | SGMK21102714                                                                                                                                                                                                              |
| Cut it                  | Jar: Top dia: 74.5mm Bottom dia: 64mm Height: 130mm Weight: 329g Capacity: 272ml Lid: Top dia: 62 mm Height: 22mm Weight: 63g                                                                                             |
| Capacity                | candle holders of different sizes etc. It's available                                                                                                                                                                     |
| Sampling time           | 1.5 days if the shape and size of the products exist 2.15 days if you need a new shape and size of the products                                                                                                           |
| package                 | Regular security packing 24 pieces / 36 pieces / 48 pieces and so on for export carton with egg divider                                                                                                                   |
| MOQ                     | 3000pcs                                                                                                                                                                                                                   |
| Delivery time           | Within 55 days of order confirmation                                                                                                                                                                                      |
| Payment terms           | 30% deposit by T / T in advance, the balance after showing the copy of B / L $$                                                                                                                                           |
| Product characteristics | <ol> <li>High quality and competitive prices</li> <li>ASTM test</li> <li>Ecological</li> <li>It is widely aimed at weddings, parties, home, bars etc.</li> <li>ceramic contianer with transmutation decoration</li> </ol> |