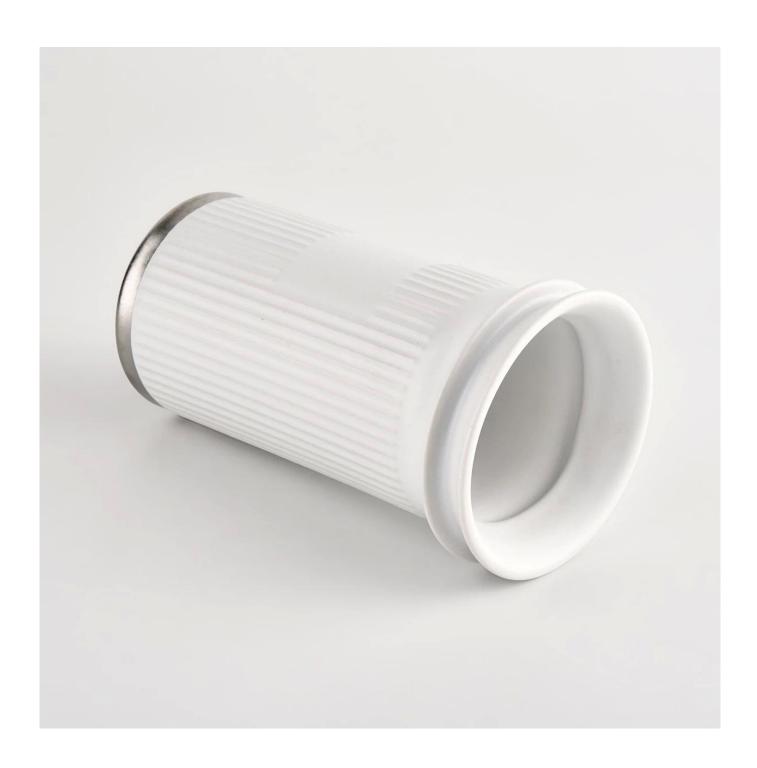

Contact us: sales36@sunnyglassware.com for more details

| product name            | Custom tall white ceramic jars for candle filling with lids                                                                                                                                                               |
|-------------------------|---------------------------------------------------------------------------------------------------------------------------------------------------------------------------------------------------------------------------|
| Article                 | SGMK21102714                                                                                                                                                                                                              |
| Cut it                  | Jar: Top dia: 74.5mm Bottom dia: 64mm Height: 130mm Weight: 329g Capacity: 272ml Lid: Top dia: 62 mm Height: 22mm Weight: 63g                                                                                             |
| Capacity                | candle holders of different sizes etc. It's available                                                                                                                                                                     |
| Sampling time           | 1.5 days if the shape and size of the products exist 2.15 days if you need a new shape and size of the products                                                                                                           |
| package                 | Regular security packing 24 pieces / 36 pieces / 48 pieces and so on for export carton with egg divider                                                                                                                   |
| MOQ                     | 3000pcs                                                                                                                                                                                                                   |
| Delivery time           | Within 55 days of order confirmation                                                                                                                                                                                      |
| Payment terms           | 30% deposit by T / T in advance, the balance after showing the copy of B / L $$                                                                                                                                           |
| Product characteristics | <ol> <li>High quality and competitive prices</li> <li>ASTM test</li> <li>Ecological</li> <li>It is widely aimed at weddings, parties, home, bars etc.</li> <li>ceramic contianer with transmutation decoration</li> </ol> |