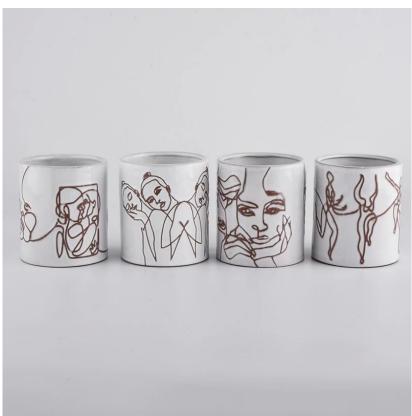

Candle Jars Description

Custom White Concrete Candle Jar with Drawing Wholesale