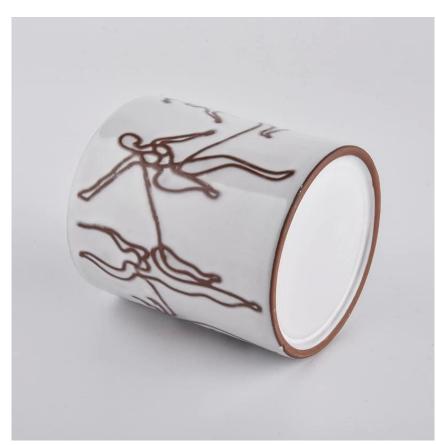

Candle Jars Description

Custom White Concrete Candle Jar with Drawing Wholesale