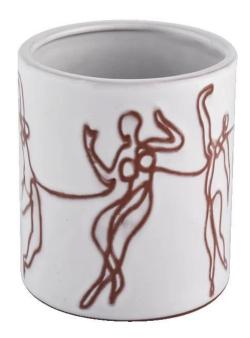

Candle Jars Description

Custom White Concrete Candle Jar with Drawing Wholesale