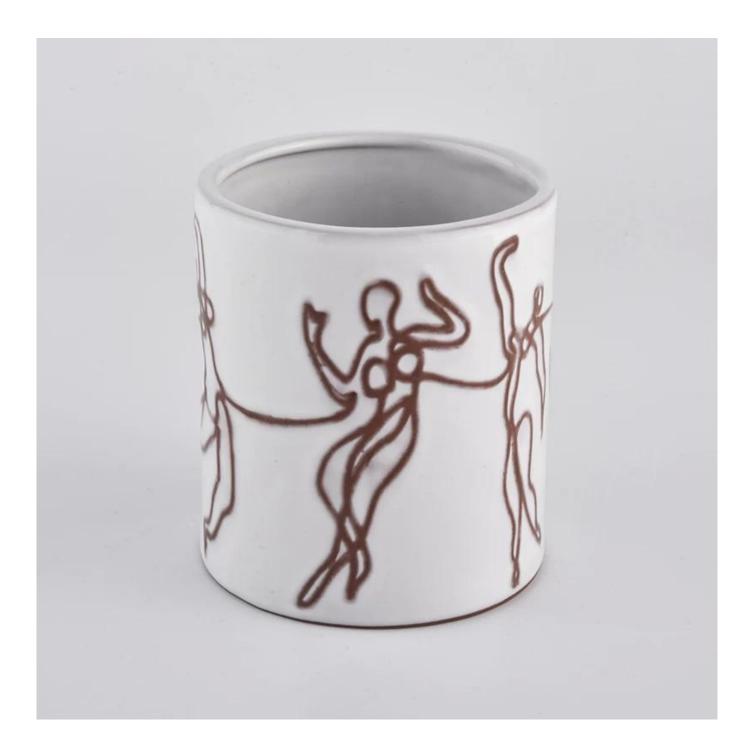

Candle Jars Description

Custom White Concrete Candle Jar with Drawing Wholesale

#### Flexible size design allows your market to grow rapidly

Item number:SGJF20032701 Top dia: 92mm Bottom dia: 92mm Height: 104mm Weight: 330g Capacity: 450ml MOQ:2,000PCS

Custom designs and different sizes available