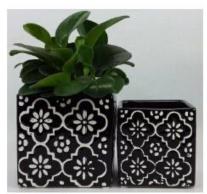

Other Ceramic Candle Holder

Black

Deep Blue

CS10024A-1 14x14x26cm CS10024B-1 11x11x20cm

CS10025A-4 20.5x20.5x19.5cm CS10025B-4 17.5x17.5x16.5cm CS10025C-4 14.5x14.5x14cm CS10025D-4 11.5x11.5x10.5cm CS10025E-4 8x8x7cm