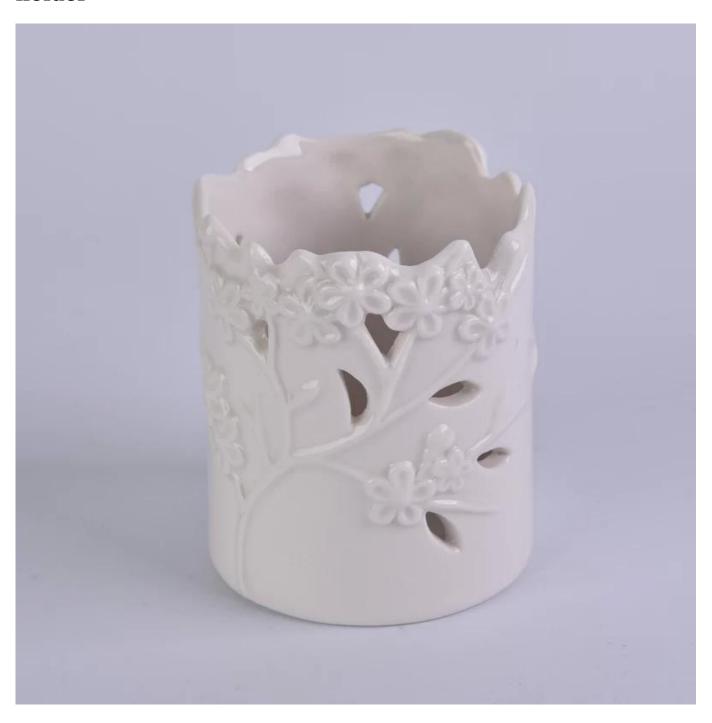

## Custom white flower perforated ceramic wedding candle holder

### **Products Details**

| Item Details |                                                                                                                   |
|--------------|-------------------------------------------------------------------------------------------------------------------|
|              | Item No.:SGYC18012501                                                                                             |
|              | Top dia: 90.5mm                                                                                                   |
|              | Bottom dia: 73.5mm                                                                                                |
|              | Max dia: 106                                                                                                      |
|              | Height: 88.6mm                                                                                                    |
|              | Weight: 410g                                                                                                      |
|              | Capacity: 400ml                                                                                                   |
| Material     | Concrete                                                                                                          |
| Accessories  | cap, ceramic/metal/wood lid, wax, wick, shear, etc                                                                |
| Finish       | decal, color coating, mercury, laser, frosted, plating, glazed etc.                                               |
| Packing      | 1. 24/36/48/72 pcs per standard export packing carton                                                             |
|              | 2. Color/white/brown box packing                                                                                  |
|              | 3. Luxury gift box packing                                                                                        |
|              | 4. Shrinking packing                                                                                              |
|              | 5. Individual/set box packing                                                                                     |
|              | 6. Customized packing                                                                                             |
|              | 1. We are the professional <u>candle holder</u> manufacturer, major in different kinds of <u>candle holders</u> , |
|              | ranging from glass candle holder, ceramic candle holder, marble candle holder, Concrete candle holder,            |
|              | Tin candle holder, Stainless candle jar etc.                                                                      |
|              | 2. Perfect for home/store/super market/restaurant/hotel/bar/KTV etc.                                              |
| Our strength | 3. With professional designer team, which can help design and open new mould based on your                        |
|              | requirement.                                                                                                      |
|              | 4. Post processing: color coating, plating, mercury, iridescent, engraving, printing, decal, spray color,         |
|              | frosty, gold plating, hand-drawing etc.                                                                           |
|              | 5. Small MOQ is acceptable. We have regular products for supporting you.                                          |
| Our service  | * Reply you within 24 hours                                                                                       |
|              | * Ranges of products for your selections                                                                          |
|              | * Completely production system                                                                                    |
|              | * Skilled factory workers                                                                                         |
|              | * Both machine line and handmade line for your service                                                            |
|              | * Experienced QC team inspect the products comprehensively and strictly according                                 |
|              | to AQL standard                                                                                                   |
|              | * Creative designer innovate newly products over 15 styles monthly                                                |
|              | * Professional Logistic department supply to door service                                                         |
| MOQ          | 1000pcs                                                                                                           |
| -            | ·                                                                                                                 |