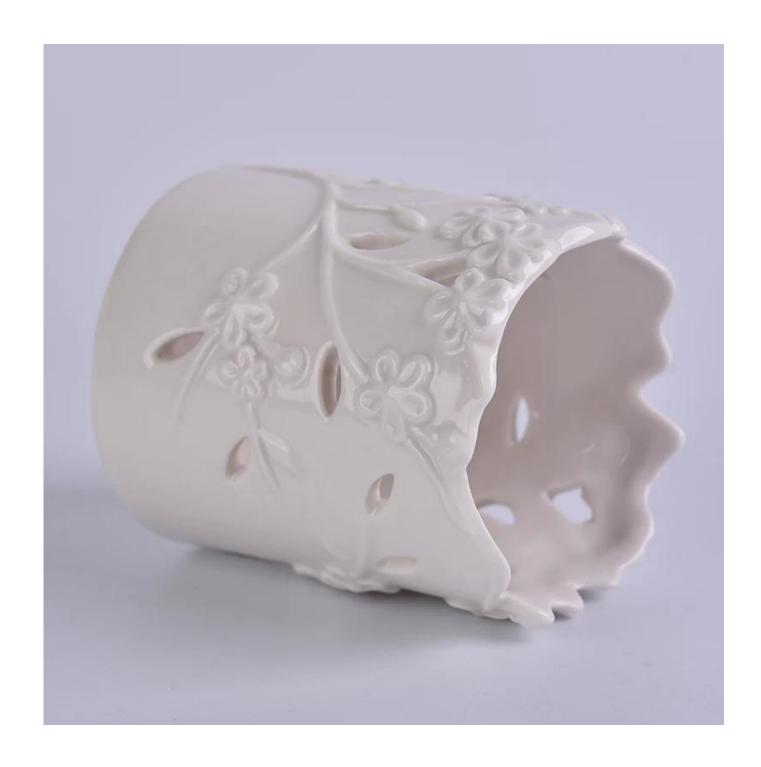

## Custom white flower perforated ceramic wedding candle holder

### **Products Details**

| Item Details |                                                                                                                   |
|--------------|-------------------------------------------------------------------------------------------------------------------|
|              | Item No.:SGYC18012501                                                                                             |
|              | Top dia: 90.5mm                                                                                                   |
|              | Bottom dia: 73.5mm                                                                                                |
|              | Max dia: 106                                                                                                      |
|              | Height: 88.6mm                                                                                                    |
|              | Weight: 410g                                                                                                      |
|              | Capacity: 400ml                                                                                                   |
| Material     | Concrete                                                                                                          |
| Accessories  | cap, ceramic/metal/wood lid, wax, wick, shear, etc                                                                |
| Finish       | decal, color coating, mercury, laser, frosted, plating, glazed etc.                                               |
| Packing      | 1. 24/36/48/72 pcs per standard export packing carton                                                             |
|              | 2. Color/white/brown box packing                                                                                  |
|              | 3. Luxury gift box packing                                                                                        |
|              | 4. Shrinking packing                                                                                              |
|              | 5. Individual/set box packing                                                                                     |
|              | 6. Customized packing                                                                                             |
|              | 1. We are the professional <u>candle holder</u> manufacturer, major in different kinds of <u>candle holders</u> , |
|              | ranging from glass candle holder, ceramic candle holder, marble candle holder, Concrete candle holder,            |
|              | Tin candle holder, Stainless candle jar etc.                                                                      |
|              | 2. Perfect for home/store/super market/restaurant/hotel/bar/KTV etc.                                              |
| Our strength | 3. With professional designer team, which can help design and open new mould based on your                        |
|              | requirement.                                                                                                      |
|              | 4. Post processing: color coating, plating, mercury, iridescent, engraving, printing, decal, spray color,         |
|              | frosty, gold plating, hand-drawing etc.                                                                           |
|              | 5. Small MOQ is acceptable. We have regular products for supporting you.                                          |
| Our service  | * Reply you within 24 hours                                                                                       |
|              | * Ranges of products for your selections                                                                          |
|              | * Completely production system                                                                                    |
|              | * Skilled factory workers                                                                                         |
|              | * Both machine line and handmade line for your service                                                            |
|              | * Experienced QC team inspect the products comprehensively and strictly according                                 |
|              | to AQL standard                                                                                                   |
|              | * Creative designer innovate newly products over 15 styles monthly                                                |
|              | * Professional Logistic department supply to door service                                                         |
| MOQ          | 1000pcs                                                                                                           |
| -            | ·                                                                                                                 |