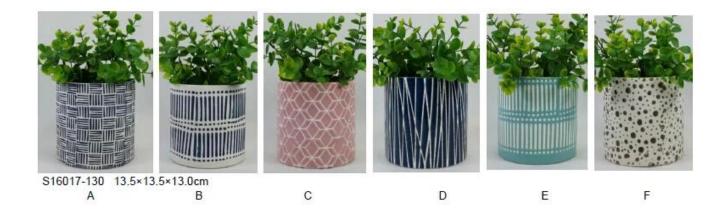

comprehensively and strictly according                                 |
|              | to AQL standard                                                                                                   |
|              | * Creative designer innovate newly products over 15 styles monthly                                                |
|              | * Professional Logistic department supply to door service                                                         |
| MOQ          | 1000pcs                                                                                                           |
| -            | ·                                                                                                                 |









Other Ceramic Candle Holder





Black



Deep Blue







CS10024A-1 14x14x26cm CS10024B-1 11x11x20cm



CS10025A-4 20.5x20.5x19.5cm CS10025B-4 17.5x17.5x16.5cm CS10025C-4 14.5x14.5x14cm CS10025D-4 11.5x11.5x10.5cm CS10025E-4 8x8x7cm



CS10026A-2 20x20x12.5cm CS10026B-2 17x17x10cm CS10026C-2 14x14x9cm



#### Matched accessories:





## Office & Sample Room

Sunny Glassware is a leading candle holders supplier in China since 1992, our glass/ceramic/concrete candle jars etc. and matched accessorries

mainly export to USA, EU, AU over more than 24 years experience. We're strictly with the quality, our QC team inspect the products

from raw material to production then to packing step by step, the inspection strictly according to the AQL standard.

#### Our service as following:

- > Different shapes and sizes available, also welcome your own