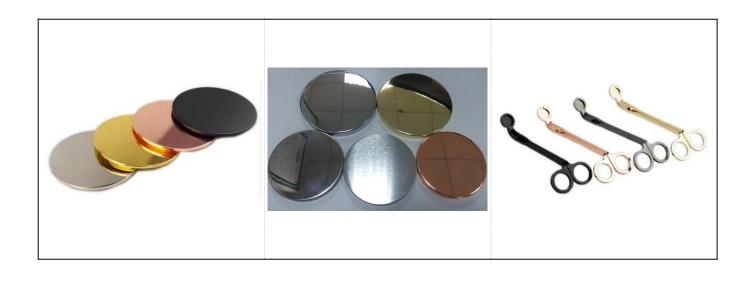

monthly                                                |
|              | * Professional Logistic department supply to door service                                                         |
| MOQ          | 1000pcs                                                                                                           |
| -            | ·                                                                                                                 |









Other Ceramic Candle Holder





Black



Deep Blue







CS10024A-1 14x14x26cm CS10024B-1 11x11x20cm



CS10025A-4 20.5x20.5x19.5cm CS10025B-4 17.5x17.5x16.5cm CS10025C-4 14.5x14.5x14cm CS10025D-4 11.5x11.5x10.5cm CS10025E-4 8x8x7cm



CS10026A-2 20x20x12.5cm CS10026B-2 17x17x10cm CS10026C-2 14x14x9cm



#### Matched accessories:





## Office & Sample Room

Sunny Glassware is a leading candle holders supplier in China since 1992, our glass/ceramic/concrete candle jars etc. and matched accessorries

mainly export to USA, EU, AU over more than 24 years experience. We're strictly with the quality, our QC team inspect the products

from raw material to production then to packing step by step, the inspection strictly according to the AQL standard.

#### Our service as following:

- > Different shapes and sizes available, also welcome your own design.
- > Accessories: cap, glass/metal/wood lid, wax etc.
- > Decoration: decal, color coating, mercury, laser, frosted, plating etc.
- > Packing: normal safety packing, color/white/gift box packing, customized packing available.
- > Design power: more than 15 innovations month