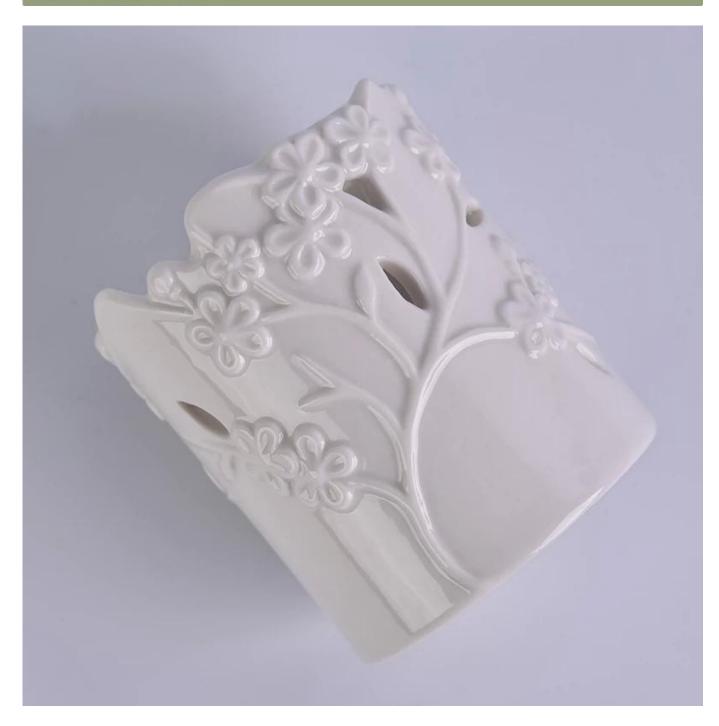

## Custom white flower perforated ceramic wedding candle holder

### **Products Details**

| Item Details |                                                                                                                   |
|--------------|-------------------------------------------------------------------------------------------------------------------|
|              | Item No.:SGYC18012501                                                                                             |
|              | Top dia: 90.5mm                                                                                                   |
|              | Bottom dia: 73.5mm                                                                                                |
|              | Max dia: 106                                                                                                      |
|              | Height: 88.6mm                                                                                                    |
|              | Weight: 410g                                                                                                      |
|              | Capacity: 400ml                                                                                                   |
| Material     | Concrete                                                                                                          |
| Accessories  | cap, ceramic/metal/wood lid, wax, wick, shear, etc                                                                |
| Finish       | decal, color coating, mercury, laser, frosted, plating, glazed etc.                                               |
| Packing      | 1. 24/36/48/72 pcs per standard export packing carton                                                             |
|              | 2. Color/white/brown box packing                                                                                  |
|              | 3. Luxury gift box packing                                                                                        |
|              | 4. Shrinking packing                                                                                              |
|              | 5. Individual/set box packing                                                                                     |
|              | 6. Customized packing                                                                                             |
|              | 1. We are the professional <u>candle holder</u> manufacturer, major in different kinds of <u>candle holders</u> , |
|              | ranging from glass candle holder, ceramic candle holder, marble candle holder, Concrete candle holder,            |
|              | Tin candle holder, Stainless candle jar etc.                                                                      |
|              | 2. Perfect for home/store/super market/restaurant/hotel/bar/KTV etc.                                              |
| Our strength | 3. With professional designer team, which can help design and open new mould based on your                        |
|              | requirement.                                                                                                      |
|              | 4. Post processing: color coating, plating, mercury, iridescent, engraving, printing, decal, spray color,         |
|              | frosty, gold plating, hand-drawing etc.                                                                           |
|              | 5. Small MOQ is acceptable. We have regular products for supporting you.                                          |
| Our service  | * Reply you within 24 hours                                                                                       |
|              | * Ranges of products for your selections                                                                          |
|              | * Completely production system                                                                                    |
|              | * Skilled factory workers                                                                                         |
|              | * Both machine line and handmade line for your service                                                            |
|              | * Experienced QC team inspect the products comprehensively and strictly according                                 |
|              | to AQL standard                                                                                                   |
|              | * Creative designer innovate newly products over 15 styles monthly                                                |
|              | * Professional Logistic department supply to door service                                                         |
| MOQ          | 1000pcs                                                                                                           |
| -            | ·                                                                                                                 |