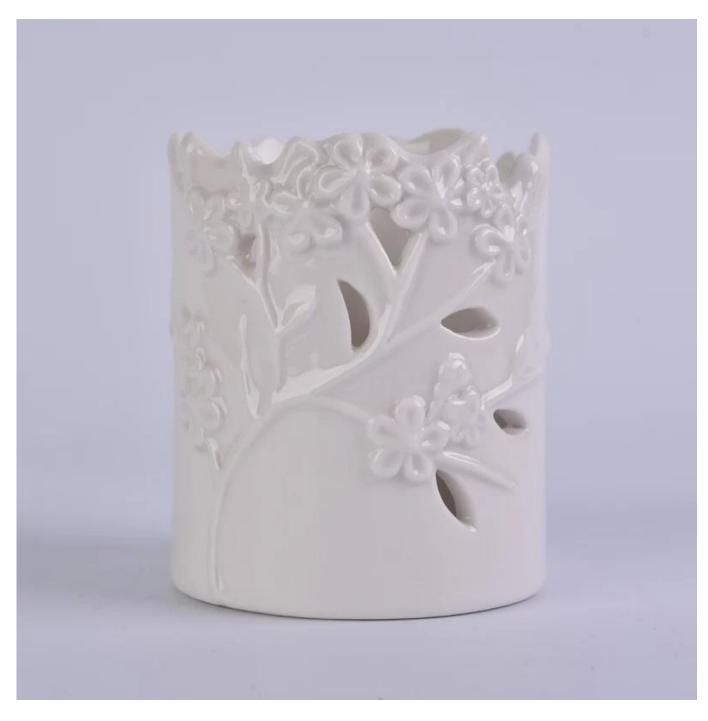

## Custom white flower perforated ceramic wedding candle holder

### **Products Details**

| Item Details |                                                                                                                   |
|--------------|-------------------------------------------------------------------------------------------------------------------|
|              | Item No.:SGYC18012501                                                                                             |
|              | Top dia: 90.5mm                                                                                                   |
|              | Bottom dia: 73.5mm                                                                                                |
|              | Max dia: 106                                                                                                      |
|              | Height: 88.6mm                                                                                                    |
|              | Weight: 410g                                                                                                      |
|              | Capacity: 400ml                                                                                                   |
| Material     | Concrete                                                                                                          |
| Accessories  | cap, ceramic/metal/wood lid, wax, wick, shear, etc                                                                |
| Finish       | decal, color coating, mercury, laser, frosted, plating, glazed etc.                                               |
| Packing      | 1. 24/36/48/72 pcs per standard export packing carton                                                             |
|              | 2. Color/white/brown box packing                                                                                  |
|              | 3. Luxury gift box packing                                                                                        |
|              | 4. Shrinking packing                                                                                              |
|              | 5. Individual/set box packing                                                                                     |
|              | 6. Customized packing                                                                                             |
|              | 1. We are the professional <u>candle holder</u> manufacturer, major in different kinds of <u>candle holders</u> , |
|              | ranging from glass candle holder, ceramic candle holder, marble candle holder, Concrete candle holder,            |
|              | Tin candle holder, Stainless candle jar etc.                                                                      |
|              | 2. Perfect for home/store/super market/restaurant/hotel/bar/KTV etc.                                              |
| Our strength | 3. With professional designer team, which can help design and open new mould based on your                        |
|              | requirement.                                                                                                      |
|              | 4. Post processing: color coating, plating, mercury, iridescent, engraving, printing, decal, spray color,         |
|              | frosty, gold plating, hand-drawing etc.                                                                           |
|              | 5. Small MOQ is acceptable. We have regular products for supporting you.                                          |
| Our service  | * Reply you within 24 hours                                                                                       |
|              | * Ranges of products for your selections                                                                          |
|              | * Completely production system                                                                                    |
|              | * Skilled factory workers                                                                                         |
|              | * Both machine line and handmade line for your service                                                            |
|              | * Experienced QC team inspect the products comprehensively and strictly according                                 |
|              | to AQL standard                                                                                                   |
|              | * Creative designer innovate newly products over 15 styles monthly                                                |
|              | * Professional Logistic department supply to door service                                                         |
| MOQ          | 1000pcs                                                                                                           |
| -            | ·                                                                                                                 |