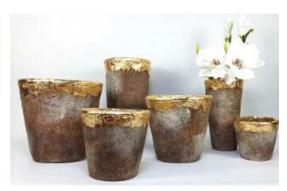

## Custom white flower perforated ceramic wedding candle holder

### **Products Details**

| Item Details |                                                                                                                   |
|--------------|-------------------------------------------------------------------------------------------------------------------|
|              | Item No.:SGYC18012501                                                                                             |
|              | Top dia: 90.5mm                                                                                                   |
|              | Bottom dia: 73.5mm                                                                                                |
|              | Max dia: 106                                                                                                      |
|              | Height: 88.6mm                                                                                                    |
|              | Weight: 410g                                                                                                      |
|              | Capacity: 400ml                                                                                                   |
| Material     | Concrete                                                                                                          |
| Accessories  | cap, ceramic/metal/wood lid, wax, wick, shear, etc                                                                |
| Finish       | decal, color coating, mercury, laser, frosted, plating, glazed etc.                                               |
| Packing      | 1. 24/36/48/72 pcs per standard export packing carton                                                             |
|              | 2. Color/white/brown box packing                                                                                  |
|              | 3. Luxury gift box packing                                                                                        |
|              | 4. Shrinking packing                                                                                              |
|              | 5. Individual/set box packing                                                                                     |
|              | 6. Customized packing                                                                                             |
|              | 1. We are the professional <u>candle holder</u> manufacturer, major in different kinds of <u>candle holders</u> , |
|              | ranging from glass candle holder, ceramic candle holder, marble candle holder, Concrete candle holder,            |
|              | Tin candle holder, Stainless candle jar etc.                                                                      |
|              | 2. Perfect for home/store/super market/restaurant/hotel/bar/KTV etc.                                              |
| Our strength | 3. With professional designer team, which can help design and open new mould based on your                        |
|              | requirement.                                                                                                      |
|              | 4. Post processing: color coating, plating, mercury, iridescent, engraving, printing, decal, spray color,         |
|              | frosty, gold plating, hand-drawing etc.                                                                           |
|              | 5. Small MOQ is acceptable. We have regular products for supporting you.                                          |
| Our service  | * Reply you within 24 hours                                                                                       |
|              | * Ranges of products for your selections                                                                          |
|              | * Completely production system                                                                                    |
|              | * Skilled factory workers                                                                                         |
|              | * Both machine line and handmade line for your service                                                            |
|              | * Experienced QC team inspect the products comprehensively and strictly according                                 |
|              | to AQL standard                                                                                                   |
|              | * Creative designer innovate newly products over 15 styles monthly                                                |
|              | * Professional Logistic department supply to door service                                                         |
| MOQ          | 1000pcs                                                                                                           |
| -            | ·                                                                                                                 |