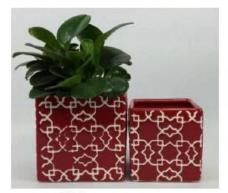

Other Ceramic Candle Holder

Black

Deep Blue

CS10024A-1 14x14x26cm CS10024B-1 11x11x20cm

CS10025A-4 20.5x20.5x19.5cm CS10025B-4 17.5x17.5x16.5cm CS10025C-4 14.5x14.5x14cm CS10025D-4 11.5x11.5x10.5cm CS10025E-4 8x8x7cm