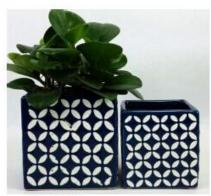

Other Ceramic Candle Holder

Black

Deep Blue

CS10024A-1 14x14x26cm CS10024B-1 11x11x20cm

CS10025A-4 20.5x20.5x19.5cm CS10025B-4 17.5x17.5x16.5cm CS10025C-4 14.5x14.5x14cm CS10025D-4 11.5x11.5x10.5cm CS10025E-4 8x8x7cm