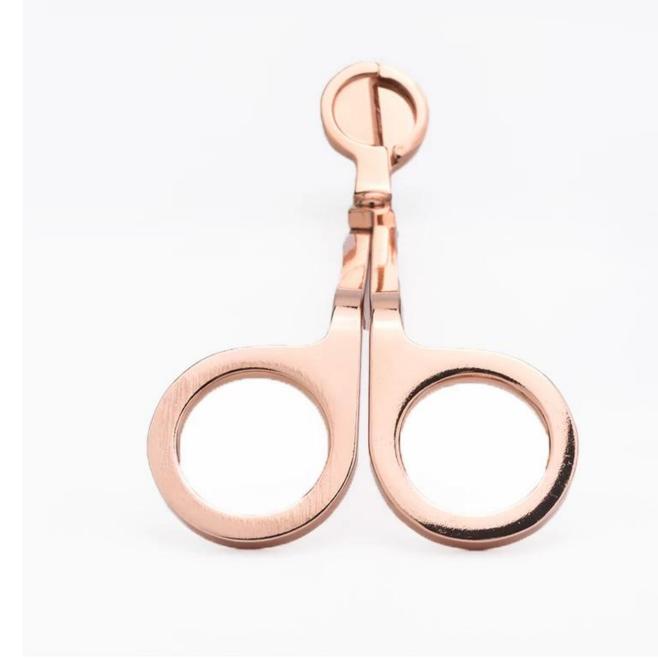

### customize logo rose gold candle wick trimmer cutter scissor

Why Choose Sunny Glassware

- Powerful OEM/ODM capacity Upmost dedication to design, never compression on quality
- Sunny Glassware strictly protect the customers' designs, all the newly designed items from us haven't been copied in three years.
- Product quality is the major focus in Sunny Glassware. Sunny Glassware once demolished 80,000 pcs of glass vessel with barely visible blemish.

#### Candle Jars Description

| Item number.                                          | SGXT19052904                                      |  |  |  |
|-------------------------------------------------------|---------------------------------------------------|--|--|--|
|                                                       | 50A113032304                                      |  |  |  |
| Material                                              | metal                                             |  |  |  |
| craft                                                 | metal candle dipper                               |  |  |  |
|                                                       | 1. 5 days if there is exist shape and size        |  |  |  |
|                                                       | 2. 15 days, if you need new shapes and sizes mold |  |  |  |
| Packing                                               | The usual packing                                 |  |  |  |
| Product Capacity 500,000 ~ 1,000,000 pieces per month |                                                   |  |  |  |