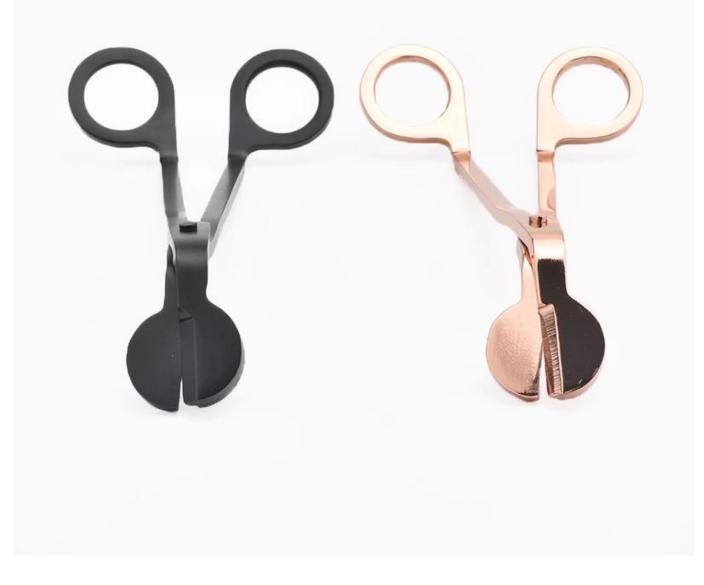

### customize logo rose gold candle wick trimmer cutter scissor

Why Choose Sunny Glassware

- Powerful OEM/ODM capacity Upmost dedication to design, never compression on quality
- Sunny Glassware strictly protect the customers' designs, all the newly designed items from us haven't been copied in three years.
- Product quality is the major focus in Sunny Glassware. Sunny Glassware once demolished 80,000 pcs of glass vessel with barely visible blemish.

#### Candle Jars Description

| Item number.                                          | SGXT19052904                                      |  |  |  |
|-------------------------------------------------------|---------------------------------------------------|--|--|--|
|                                                       | 50A113032304                                      |  |  |  |
| Material                                              | metal                                             |  |  |  |
| craft                                                 | metal candle dipper                               |  |  |  |
|                                                       | 1. 5 days if there is exist shape and size        |  |  |  |
|                                                       | 2. 15 days, if you need new shapes and sizes mold |  |  |  |
| Packing                                               | The usual packing                                 |  |  |  |
| Product Capacity 500,000 ~ 1,000,000 pieces per month |                                                   |  |  |  |