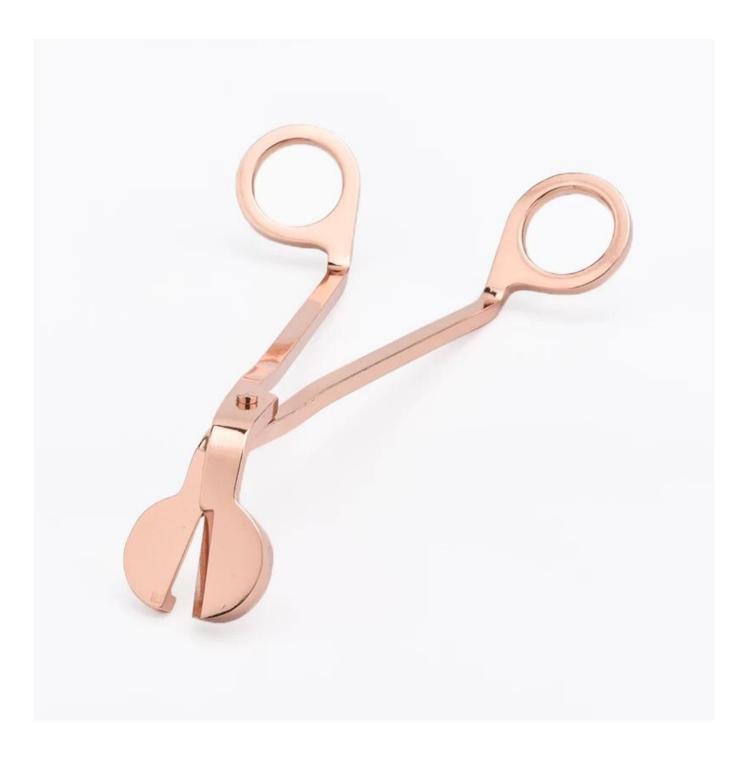

### customize logo rose gold candle wick trimmer cutter scissor

Why Choose Sunny Glassware

- Powerful OEM/ODM capacity Upmost dedication to design, never compression on quality
- Sunny Glassware strictly protect the customers' designs, all the newly designed items from us haven't been copied in three years.
- Product quality is the major focus in Sunny Glassware. Sunny Glassware once demolished 80,000 pcs of glass vessel with barely visible blemish.

#### Candle Jars Description

| Item number.                                          | SGXT19052904                                      |  |  |  |
|-------------------------------------------------------|---------------------------------------------------|--|--|--|
|                                                       | 50A113032304                                      |  |  |  |
| Material                                              | metal                                             |  |  |  |
| craft                                                 | metal candle dipper                               |  |  |  |
|                                                       | 1. 5 days if there is exist shape and size        |  |  |  |
|                                                       | 2. 15 days, if you need new shapes and sizes mold |  |  |  |
| Packing                                               | The usual packing                                 |  |  |  |
| Product Capacity 500,000 ~ 1,000,000 pieces per month |                                                   |  |  |  |