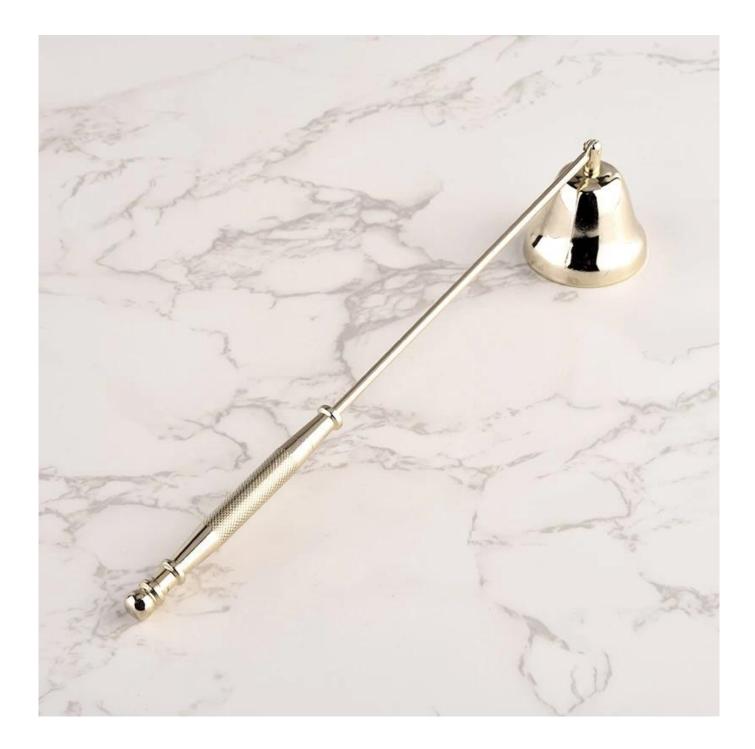

#### Candle Jars Description

| Item number.                                          | SGXT19052904                                      |  |  |  |
|-------------------------------------------------------|---------------------------------------------------|--|--|--|
|                                                       | 50A113032304                                      |  |  |  |
| Material                                              | metal                                             |  |  |  |
| craft                                                 | metal candle dipper                               |  |  |  |
|                                                       | 1. 5 days if there is exist shape and size        |  |  |  |
|                                                       | 2. 15 days, if you need new shapes and sizes mold |  |  |  |
| Packing                                               | The usual packing                                 |  |  |  |
| Product Capacity 500,000 ~ 1,000,000 pieces per month |                                                   |  |  |  |

| Delivery time   | Within 45 days after sampling and order confirmed                                                                                                                                                                                                        |  |  |  |
|-----------------|----------------------------------------------------------------------------------------------------------------------------------------------------------------------------------------------------------------------------------------------------------|--|--|--|
| Payment terms   | 30% deposit by T / T in advance and balance against copy of B / L                                                                                                                                                                                        |  |  |  |
| Delivery        | By sea, by air, through express and shipping agent acceptable                                                                                                                                                                                            |  |  |  |
|                 | <ol> <li>Home decorations metal candle jar from high quality</li> <li>Suitable for use at hotel, home, etc.</li> </ol>                                                                                                                                   |  |  |  |
| For your choice | <ol> <li>Various designs and sizes for selection</li> <li>Any artwork or colors</li> <li>Special package as shrink film, color gift box, white gift box, etc.</li> <li>We have a professional workshop and warehouse for ensure delivery time</li> </ol> |  |  |  |