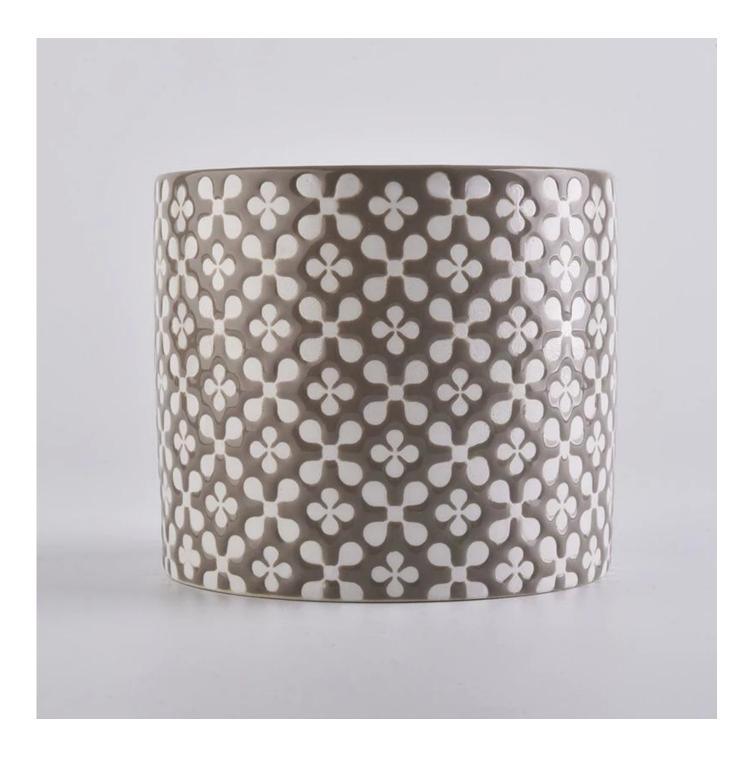

| product name            | Customized 14oz Ceramic Candle Vessels                                                                                                                                                                                    |
|-------------------------|---------------------------------------------------------------------------------------------------------------------------------------------------------------------------------------------------------------------------|
| Item Number             | SGMK19101102                                                                                                                                                                                                              |
| Size                    | Top dia: 105mm Bottom dia: 105mm Height: 90mm Weight: 400g Capacity: 510ml                                                                                                                                                |
| Capacity                | candle holders of different sizes etc. It's available                                                                                                                                                                     |
| Sampling time           | 1.5 days if the shape and size of the products exist 2.15 days if you need a new shape and size of the products                                                                                                           |
| package                 | Regular security packing 24 pieces / 36 pieces / 48 pieces and so on for export carton with egg divider                                                                                                                   |
| MOQ                     | 3000pcs                                                                                                                                                                                                                   |
| Delivery time           | Within 55 days of order confirmation                                                                                                                                                                                      |
| Payment terms           | 30% deposit by T / T in advance, the balance after showing the copy of B / L $$                                                                                                                                           |
| Product characteristics | <ol> <li>High quality and competitive prices</li> <li>ASTM test</li> <li>Ecological</li> <li>It is widely aimed at weddings, parties, home, bars etc.</li> <li>ceramic contianer with transmutation decoration</li> </ol> |