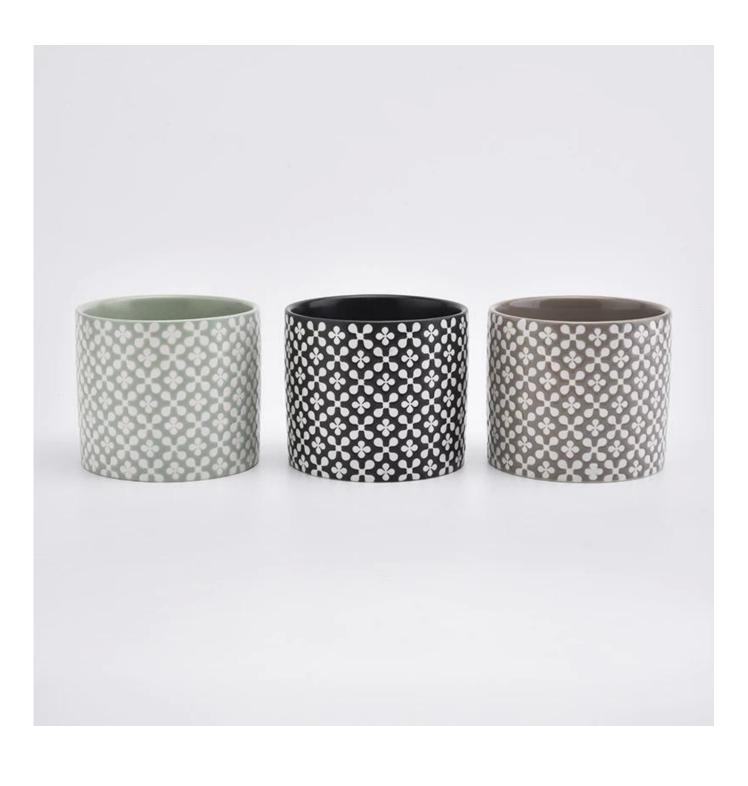

| product name            | Customized 14oz Ceramic Candle Vessels                                                                                                                                                                                    |
|-------------------------|---------------------------------------------------------------------------------------------------------------------------------------------------------------------------------------------------------------------------|
| Item Number             | SGMK19101102                                                                                                                                                                                                              |
| Size                    | Top dia: 105mm Bottom dia: 105mm Height: 90mm Weight: 400g Capacity: 510ml                                                                                                                                                |
| Capacity                | candle holders of different sizes etc. It's available                                                                                                                                                                     |
| Sampling time           | 1.5 days if the shape and size of the products exist 2.15 days if you need a new shape and size of the products                                                                                                           |
| package                 | Regular security packing 24 pieces / 36 pieces / 48 pieces and so on for export carton with egg divider                                                                                                                   |
| MOQ                     | 3000pcs                                                                                                                                                                                                                   |
| Delivery time           | Within 55 days of order confirmation                                                                                                                                                                                      |
| Payment terms           | 30% deposit by T / T in advance, the balance after showing the copy of B / L $$                                                                                                                                           |
| Product characteristics | <ol> <li>High quality and competitive prices</li> <li>ASTM test</li> <li>Ecological</li> <li>It is widely aimed at weddings, parties, home, bars etc.</li> <li>ceramic contianer with transmutation decoration</li> </ol> |