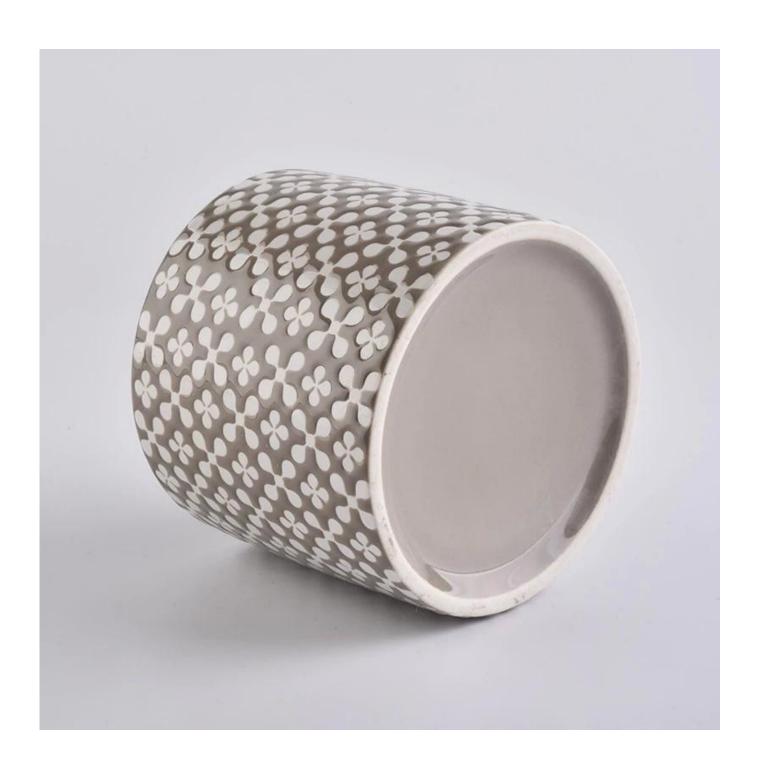

| product name            | Customized 14oz Ceramic Candle Vessels                                                                                                                                                                                    |
|-------------------------|---------------------------------------------------------------------------------------------------------------------------------------------------------------------------------------------------------------------------|
| Item Number             | SGMK19101102                                                                                                                                                                                                              |
| Size                    | Top dia: 105mm Bottom dia: 105mm Height: 90mm Weight: 400g Capacity: 510ml                                                                                                                                                |
| Capacity                | candle holders of different sizes etc. It's available                                                                                                                                                                     |
| Sampling time           | 1.5 days if the shape and size of the products exist 2.15 days if you need a new shape and size of the products                                                                                                           |
| package                 | Regular security packing 24 pieces / 36 pieces / 48 pieces and so on for export carton with egg divider                                                                                                                   |
| MOQ                     | 3000pcs                                                                                                                                                                                                                   |
| Delivery time           | Within 55 days of order confirmation                                                                                                                                                                                      |
| Payment terms           | 30% deposit by T / T in advance, the balance after showing the copy of B / L $$                                                                                                                                           |
| Product characteristics | <ol> <li>High quality and competitive prices</li> <li>ASTM test</li> <li>Ecological</li> <li>It is widely aimed at weddings, parties, home, bars etc.</li> <li>ceramic contianer with transmutation decoration</li> </ol> |