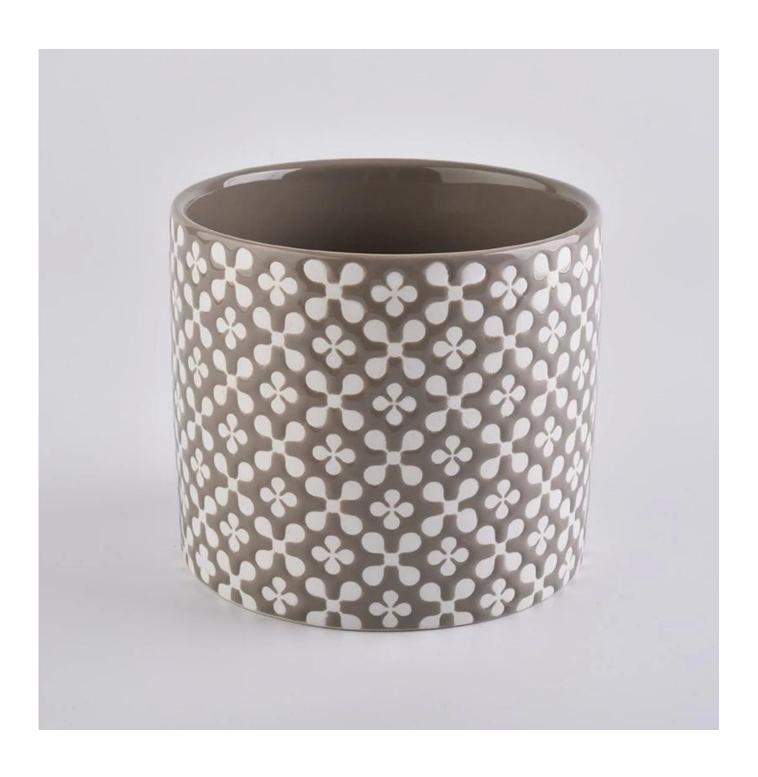

| product name            | Customized 14oz Ceramic Candle Vessels                                                                                                                                                                                    |
|-------------------------|---------------------------------------------------------------------------------------------------------------------------------------------------------------------------------------------------------------------------|
| Item Number             | SGMK19101102                                                                                                                                                                                                              |
| Size                    | Top dia: 105mm Bottom dia: 105mm Height: 90mm Weight: 400g Capacity: 510ml                                                                                                                                                |
| Capacity                | candle holders of different sizes etc. It's available                                                                                                                                                                     |
| Sampling time           | 1.5 days if the shape and size of the products exist 2.15 days if you need a new shape and size of the products                                                                                                           |
| package                 | Regular security packing 24 pieces / 36 pieces / 48 pieces and so on for export carton with egg divider                                                                                                                   |
| MOQ                     | 3000pcs                                                                                                                                                                                                                   |
| Delivery time           | Within 55 days of order confirmation                                                                                                                                                                                      |
| Payment terms           | 30% deposit by T / T in advance, the balance after showing the copy of B / L $$                                                                                                                                           |
| Product characteristics | <ol> <li>High quality and competitive prices</li> <li>ASTM test</li> <li>Ecological</li> <li>It is widely aimed at weddings, parties, home, bars etc.</li> <li>ceramic contianer with transmutation decoration</li> </ol> |