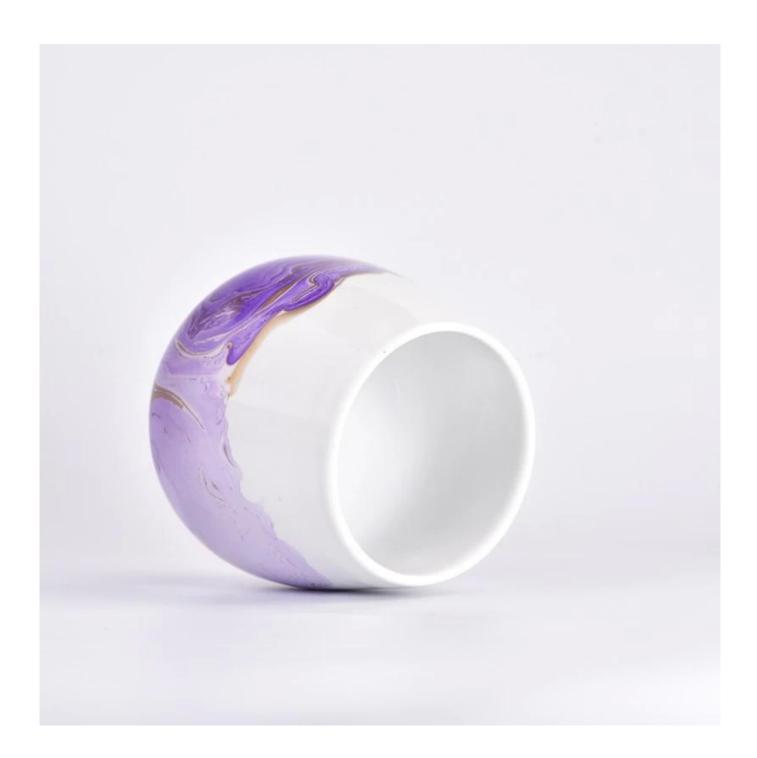

## customized 15oz ceramic candle jars with hand-painted

## Test: pass ASTM TEST

Decoration: spraying color, electroplating, laser logo, decal printing, hand painting, silk screen logo, frosted color, iridescent color, ion plating, etc

If you are looking something special for your candles, cotact us, we will give you more options.