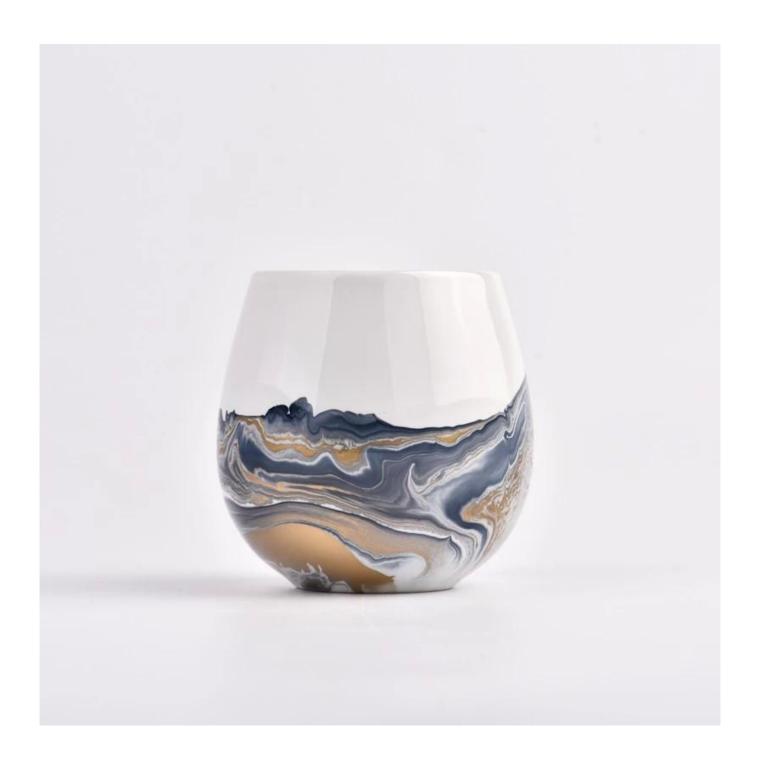

## customized 15oz ceramic candle jars with hand-painted

## Test: pass ASTM TEST

Decoration: spraying color, electroplating, laser logo, decal printing, hand painting, silk screen logo, frosted color, iridescent color, ion plating, etc

If you are looking something special for your candles, cotact us, we will give you more options.