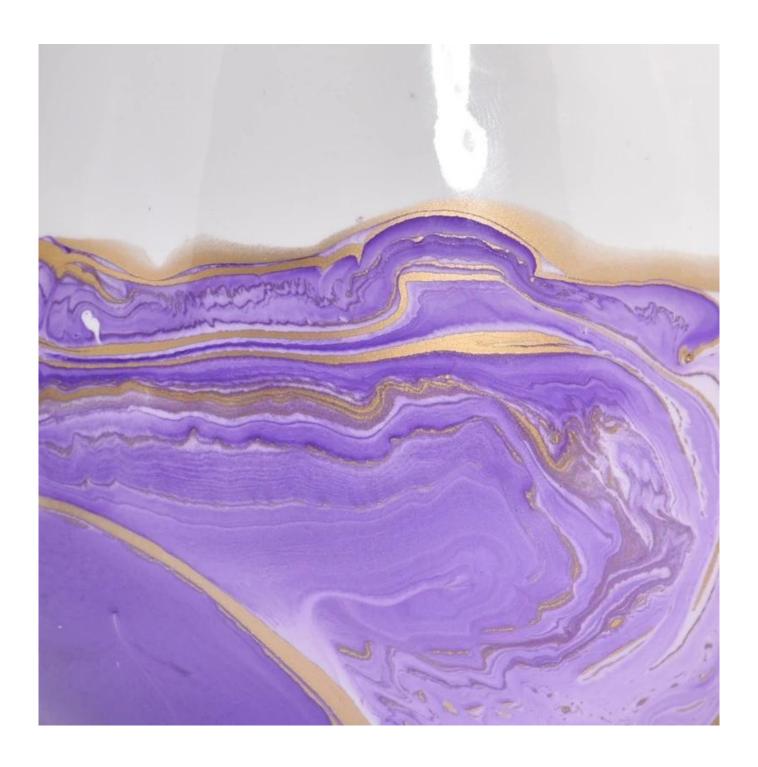

## Test: pass ASTM TEST

Decoration: spraying color, electroplating, laser logo, decal printing, hand painting, silk screen logo, frosted color, iridescent color, ion plating, etc

If you are looking something special for your candles, cotact us, we will give you more options.