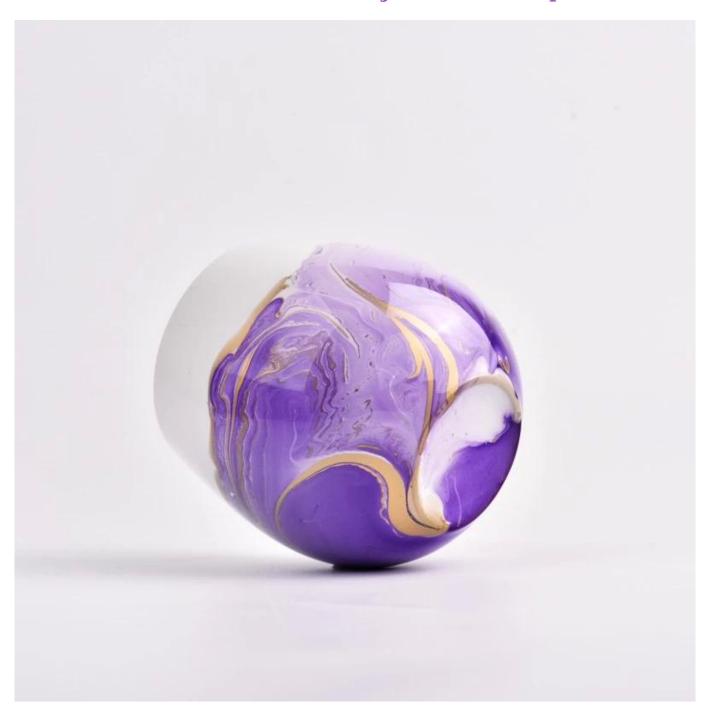

## customized 15oz ceramic candle jars with hand-painted

## Test: pass ASTM TEST

Decoration: spraying color, electroplating, laser logo, decal printing, hand painting, silk screen logo, frosted color, iridescent color, ion plating, etc

If you are looking something special for your candles, cotact us, we will give you more options.