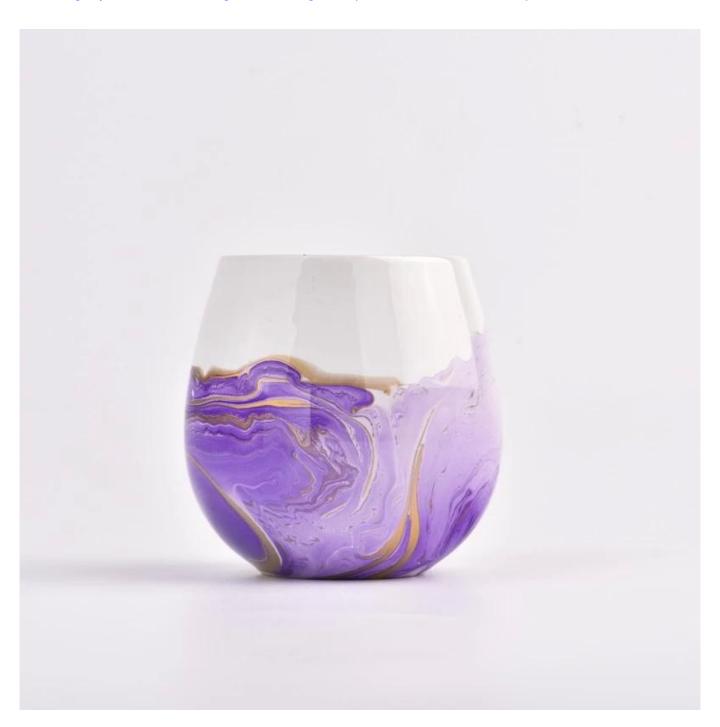

## customized 15oz ceramic candle jars with hand-painted

## Test: pass ASTM TEST

Decoration: spraying color, electroplating, laser logo, decal printing, hand painting, silk screen logo, frosted color, iridescent color, ion plating, etc

If you are looking something special for your candles, cotact us, we will give you more options.