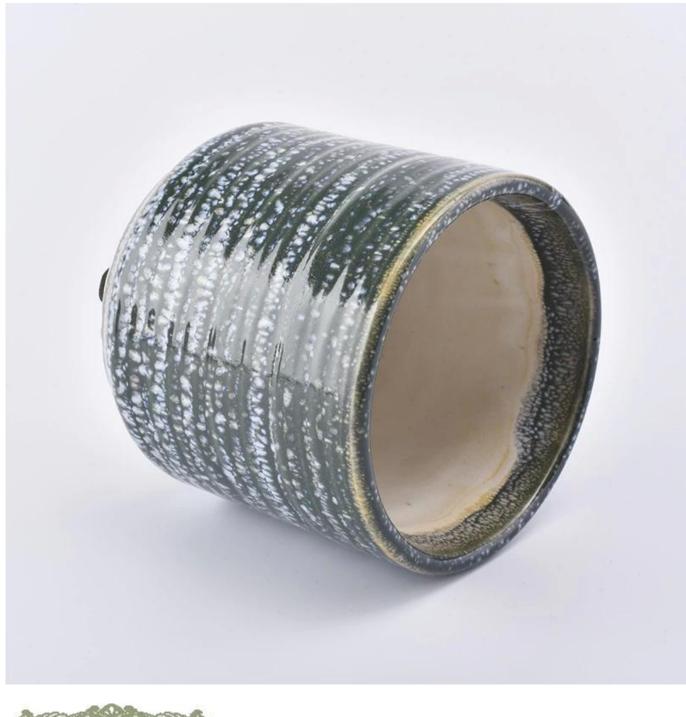

## Home Or office Decorated Scented Colorful Tealight Ceramic Candle Holders

| Element name     | customized 350ml home decoration ceramic scented candle jar                                                                                                                                                 |
|------------------|-------------------------------------------------------------------------------------------------------------------------------------------------------------------------------------------------------------|
| ltem number      | SGJW190129004                                                                                                                                                                                               |
| Cut it           | Article number: SGJW190129004<br>Top dia: 90mm<br>Bottom dia: 90mm<br>Height:90mm<br>Weight: 329g<br>Capacity: 350ml<br>Other sizes: 5 ounces / 8 ounces / 10 ounces / 16 ounces are also available         |
| Capacity         | 10oz 14oz 16oz etc. It's available                                                                                                                                                                          |
| Sampling time    | <ul><li>1.5 days if the shape and size of the products exist</li><li>2.15 days if you need new shape and size of the products</li></ul>                                                                     |
| package          | 24pcs / 36pcs / 48pcs security regular packing and so on. For export carton with egg divider                                                                                                                |
| MOQ              | 3000                                                                                                                                                                                                        |
| Delivery time    | Within 35 days after the order confirmed                                                                                                                                                                    |
| Payment terms    | 30% deposit by T / T in advance, the balance after showing the copy of B / L $$                                                                                                                             |
| Product features | <ol> <li>High quality and competitive prices</li> <li>Test of FDA, SGS, LFGB etc.</li> <li>Eco friendly</li> <li>It is widely aimed at weddings, parties, home, bars, etc.</li> <li>machine made</li> </ol> |