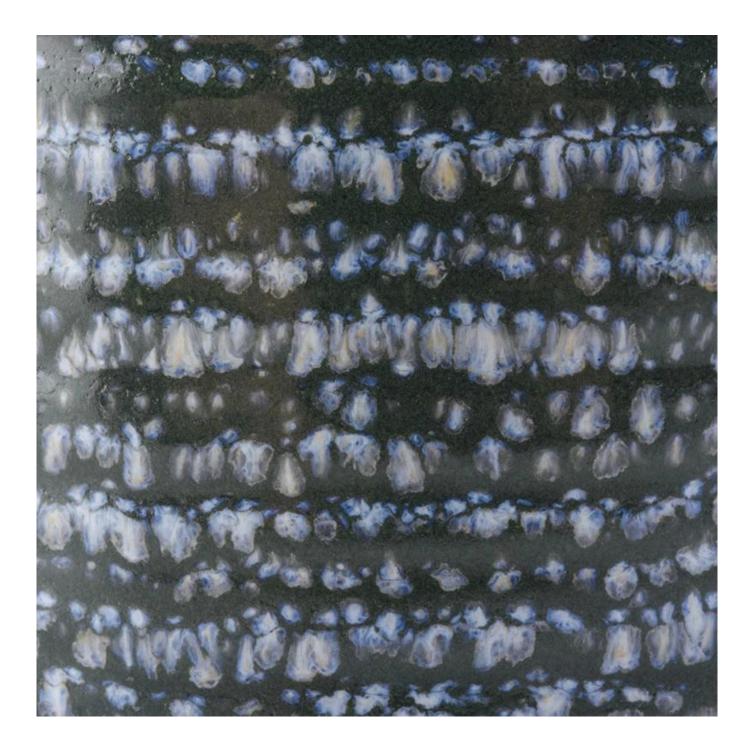

## Home Or office Decorated Scented Colorful Tealight Ceramic Candle Holders

| Element name     | customized 350ml home decoration ceramic scented candle jar                                                                                                                                                 |
|------------------|-------------------------------------------------------------------------------------------------------------------------------------------------------------------------------------------------------------|
| ltem number      | SGJW190129004                                                                                                                                                                                               |
| Cut it           | Article number: SGJW190129004<br>Top dia: 90mm<br>Bottom dia: 90mm<br>Height:90mm<br>Weight: 329g<br>Capacity: 350ml<br>Other sizes: 5 ounces / 8 ounces / 10 ounces / 16 ounces are also available         |
| Capacity         | 10oz 14oz 16oz etc. It's available                                                                                                                                                                          |
| Sampling time    | <ul><li>1.5 days if the shape and size of the products exist</li><li>2.15 days if you need new shape and size of the products</li></ul>                                                                     |
| package          | 24pcs / 36pcs / 48pcs security regular packing and so on. For export carton with egg divider                                                                                                                |
| MOQ              | 3000                                                                                                                                                                                                        |
| Delivery time    | Within 35 days after the order confirmed                                                                                                                                                                    |
| Payment terms    | 30% deposit by T / T in advance, the balance after showing the copy of B / L $$                                                                                                                             |
| Product features | <ol> <li>High quality and competitive prices</li> <li>Test of FDA, SGS, LFGB etc.</li> <li>Eco friendly</li> <li>It is widely aimed at weddings, parties, home, bars, etc.</li> <li>machine made</li> </ol> |