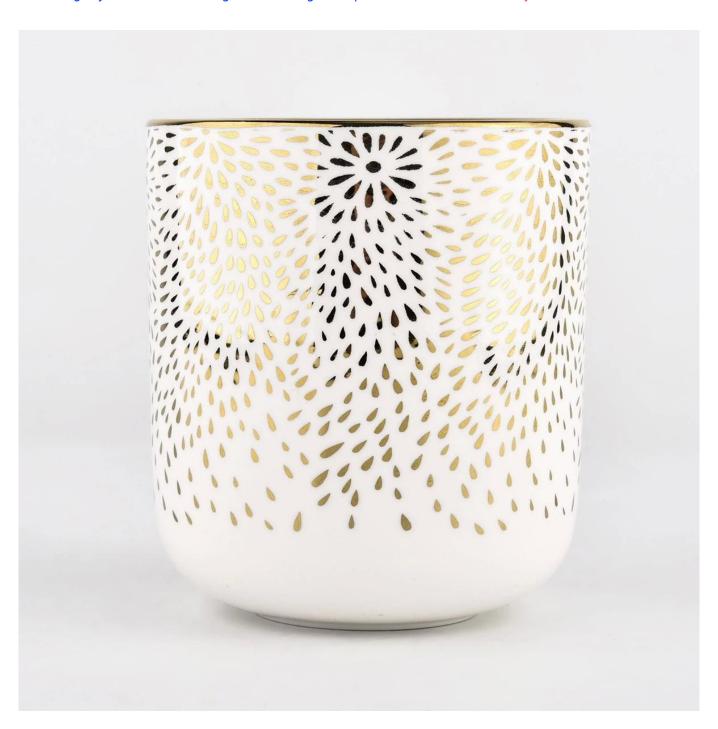

## customized 400ml ceramic candle jars with electric gilding

## Test: pass ASTM TEST

Decoration: spraying color, electroplating, laser logo, decal printing, hand painting, silk screen logo, frosted color, iridescent color, ion plating, etc

If you are looking something special for your candles, cotact us, we will give you more options.