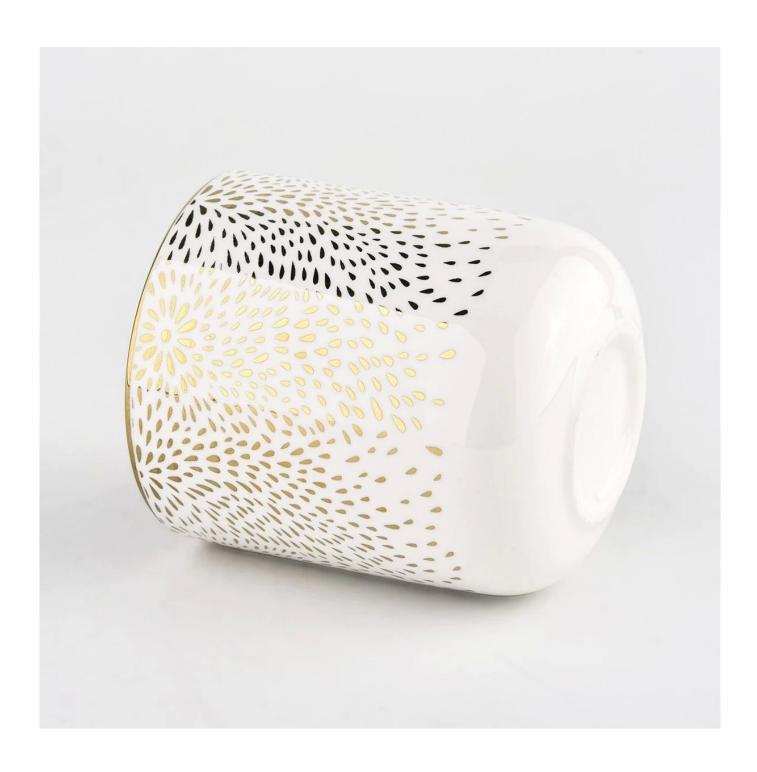

## customized 400ml ceramic candle jars with electric gilding

## Test: pass ASTM TEST

Decoration: spraying color, electroplating, laser logo, decal printing, hand painting, silk screen logo, frosted color, iridescent color, ion plating, etc

If you are looking something special for your candles, cotact us, we will give you more options.