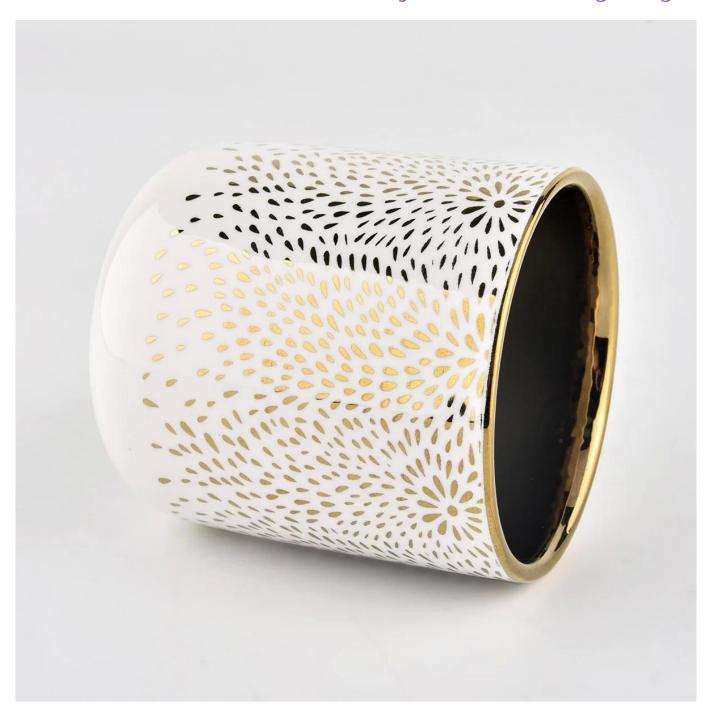

## customized 400ml ceramic candle jars with electric gilding

## Test: pass ASTM TEST

Decoration: spraying color, electroplating, laser logo, decal printing, hand painting, silk screen logo, frosted color, iridescent color, ion plating, etc

If you are looking something special for your candles, cotact us, we will give you more options.