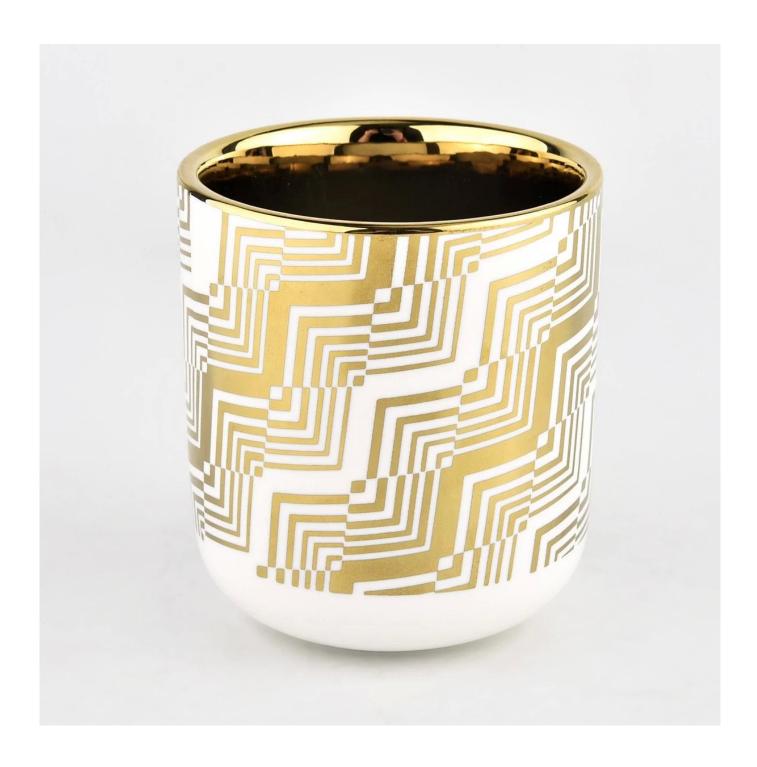

## customized 400ml ceramic candle jars with electric gilding

## Test: pass ASTM TEST

Decoration: spraying color, electroplating, laser logo, decal printing, hand painting, silk screen logo, frosted color, iridescent color, ion plating, etc

If you are looking something special for your candles, cotact us, we will give you more options.