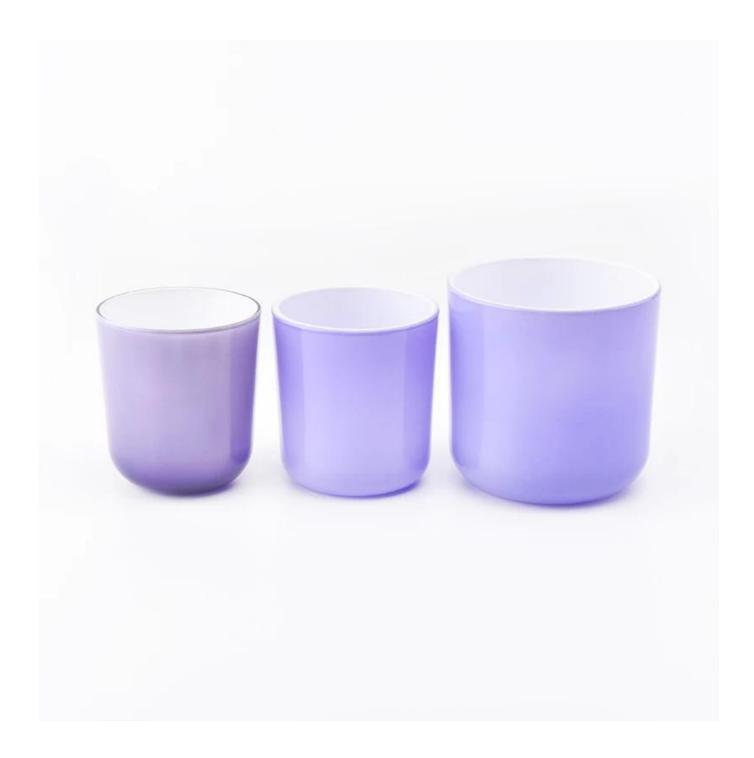

## **Product Details**

3. 19 mills (65 mills)

| Item numbe       | SGJD19042401                                                                                                                                                                                                |
|------------------|-------------------------------------------------------------------------------------------------------------------------------------------------------------------------------------------------------------|
| Specification    | Small size: Top dia: 79mm Bottom dia: 72mm Height: 87mm Weight: 270g Capacity: 270ml Big size: Top dia: 100mm Bottom dia: 96mm Height: 99mm Weight: 494g Capacity: 492ml                                    |
| Sampling time    | 1.5 days if the shape and size of the products exist 2.15 days if you need new shape and size of the products                                                                                               |
| package          | 24pcs / 36pcs / 48pcs security regular packing and so on. For export carton with egg divider                                                                                                                |
| MOQ              | 10000pcs                                                                                                                                                                                                    |
| Delivery time    | Within 35 days after the order confirmed                                                                                                                                                                    |
| Payment terms    | 30% deposit by T / T in advance, balance against copy of B / L                                                                                                                                              |
| Product features | <ol> <li>High quality and competitive prices</li> <li>Test of FDA, SGS, LFGB etc.</li> <li>Eco friendly</li> <li>It is widely aimed at weddings, parties, home, bars, etc.</li> <li>machine made</li> </ol> |