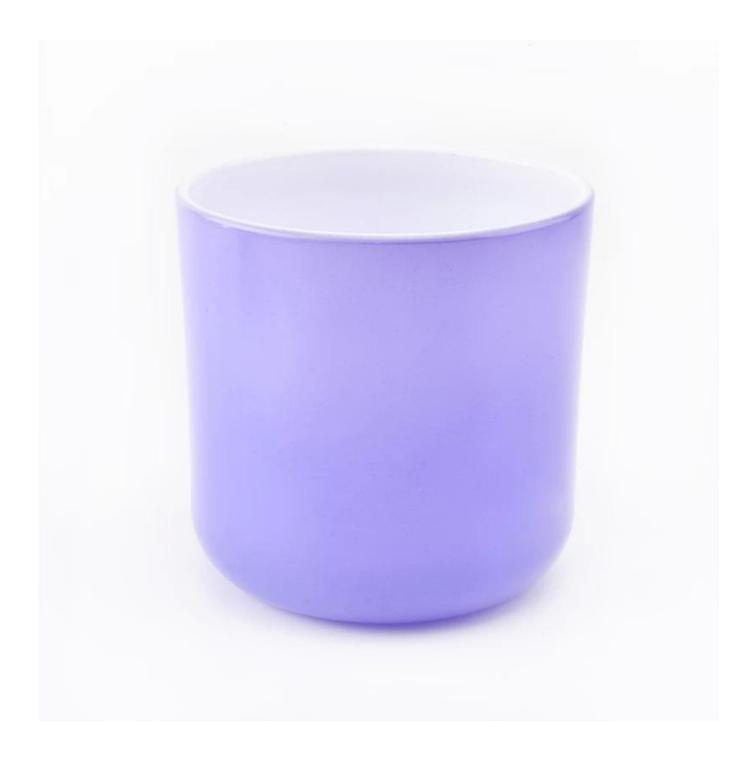

## **Product Details**

3. 19 mills (65 mills)

| Item numbe       | SGJD19042401                                                                                                                                                                                                |
|------------------|-------------------------------------------------------------------------------------------------------------------------------------------------------------------------------------------------------------|
| Specification    | Small size: Top dia: 79mm Bottom dia: 72mm Height: 87mm Weight: 270g Capacity: 270ml Big size: Top dia: 100mm Bottom dia: 96mm Height: 99mm Weight: 494g Capacity: 492ml                                    |
| Sampling time    | 1.5 days if the shape and size of the products exist 2.15 days if you need new shape and size of the products                                                                                               |
| package          | 24pcs / 36pcs / 48pcs security regular packing and so on. For export carton with egg divider                                                                                                                |
| MOQ              | 10000pcs                                                                                                                                                                                                    |
| Delivery time    | Within 35 days after the order confirmed                                                                                                                                                                    |
| Payment terms    | 30% deposit by T / T in advance, balance against copy of B / L                                                                                                                                              |
| Product features | <ol> <li>High quality and competitive prices</li> <li>Test of FDA, SGS, LFGB etc.</li> <li>Eco friendly</li> <li>It is widely aimed at weddings, parties, home, bars, etc.</li> <li>machine made</li> </ol> |