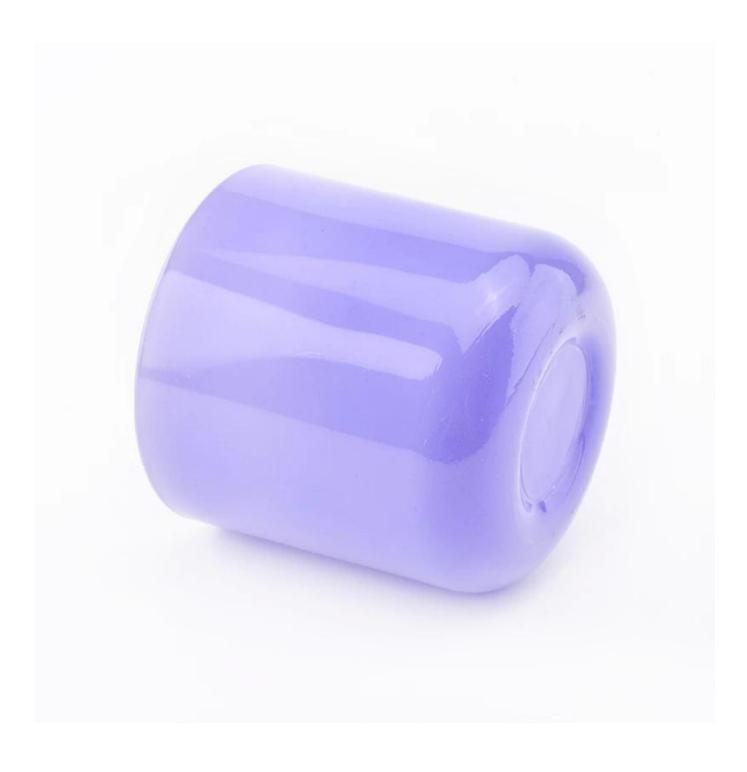

## **Product Details**

3. 19 mills (65 mills)

| Item numbe       | SGJD19042401                                                                                                                                                                                                |
|------------------|-------------------------------------------------------------------------------------------------------------------------------------------------------------------------------------------------------------|
| Specification    | Small size: Top dia: 79mm Bottom dia: 72mm Height: 87mm Weight: 270g Capacity: 270ml Big size: Top dia: 100mm Bottom dia: 96mm Height: 99mm Weight: 494g Capacity: 492ml                                    |
| Sampling time    | 1.5 days if the shape and size of the products exist 2.15 days if you need new shape and size of the products                                                                                               |
| package          | 24pcs / 36pcs / 48pcs security regular packing and so on. For export carton with egg divider                                                                                                                |
| MOQ              | 10000pcs                                                                                                                                                                                                    |
| Delivery time    | Within 35 days after the order confirmed                                                                                                                                                                    |
| Payment terms    | 30% deposit by T / T in advance, balance against copy of B / L                                                                                                                                              |
| Product features | <ol> <li>High quality and competitive prices</li> <li>Test of FDA, SGS, LFGB etc.</li> <li>Eco friendly</li> <li>It is widely aimed at weddings, parties, home, bars, etc.</li> <li>machine made</li> </ol> |