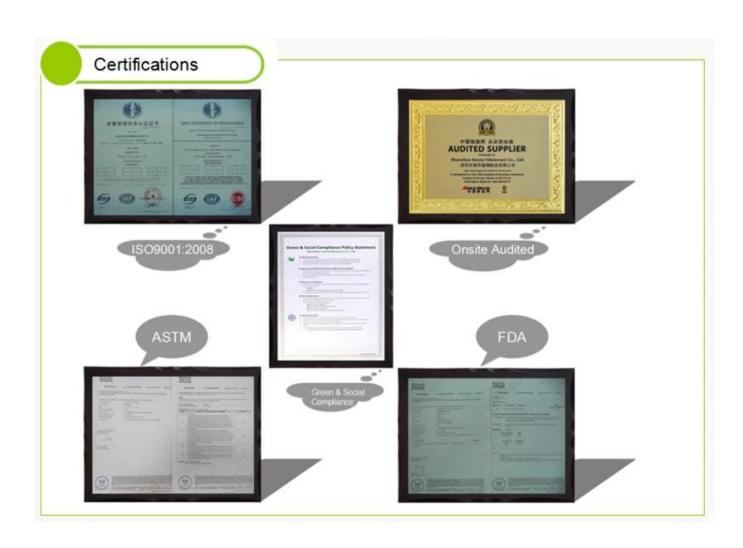

## **Product Details**

3. 19 mills (65 mills)

| Item numbe       | SGJD19042401                                                                                                                                                                                                |
|------------------|-------------------------------------------------------------------------------------------------------------------------------------------------------------------------------------------------------------|
| Specification    | Small size: Top dia: 79mm Bottom dia: 72mm Height: 87mm Weight: 270g Capacity: 270ml Big size: Top dia: 100mm Bottom dia: 96mm Height: 99mm Weight: 494g Capacity: 492ml                                    |
| Sampling time    | 1.5 days if the shape and size of the products exist 2.15 days if you need new shape and size of the products                                                                                               |
| package          | 24pcs / 36pcs / 48pcs security regular packing and so on. For export carton with egg divider                                                                                                                |
| MOQ              | 10000pcs                                                                                                                                                                                                    |
| Delivery time    | Within 35 days after the order confirmed                                                                                                                                                                    |
| Payment terms    | 30% deposit by T / T in advance, balance against copy of B / L                                                                                                                                              |
| Product features | <ol> <li>High quality and competitive prices</li> <li>Test of FDA, SGS, LFGB etc.</li> <li>Eco friendly</li> <li>It is widely aimed at weddings, parties, home, bars, etc.</li> <li>machine made</li> </ol> |