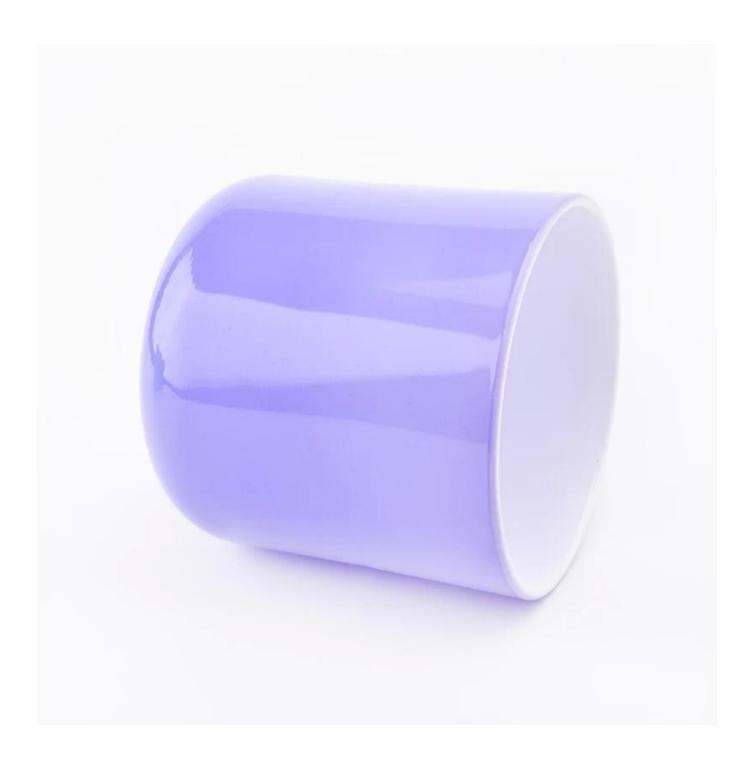

## **Product Details**

3. 19 mills (65 mills)

| Item numbe       | SGJD19042401                                                                                                                                                                                                |
|------------------|-------------------------------------------------------------------------------------------------------------------------------------------------------------------------------------------------------------|
| Specification    | Small size: Top dia: 79mm Bottom dia: 72mm Height: 87mm Weight: 270g Capacity: 270ml Big size: Top dia: 100mm Bottom dia: 96mm Height: 99mm Weight: 494g Capacity: 492ml                                    |
| Sampling time    | 1.5 days if the shape and size of the products exist 2.15 days if you need new shape and size of the products                                                                                               |
| package          | 24pcs / 36pcs / 48pcs security regular packing and so on. For export carton with egg divider                                                                                                                |
| MOQ              | 10000pcs                                                                                                                                                                                                    |
| Delivery time    | Within 35 days after the order confirmed                                                                                                                                                                    |
| Payment terms    | 30% deposit by T / T in advance, balance against copy of B / L                                                                                                                                              |
| Product features | <ol> <li>High quality and competitive prices</li> <li>Test of FDA, SGS, LFGB etc.</li> <li>Eco friendly</li> <li>It is widely aimed at weddings, parties, home, bars, etc.</li> <li>machine made</li> </ol> |