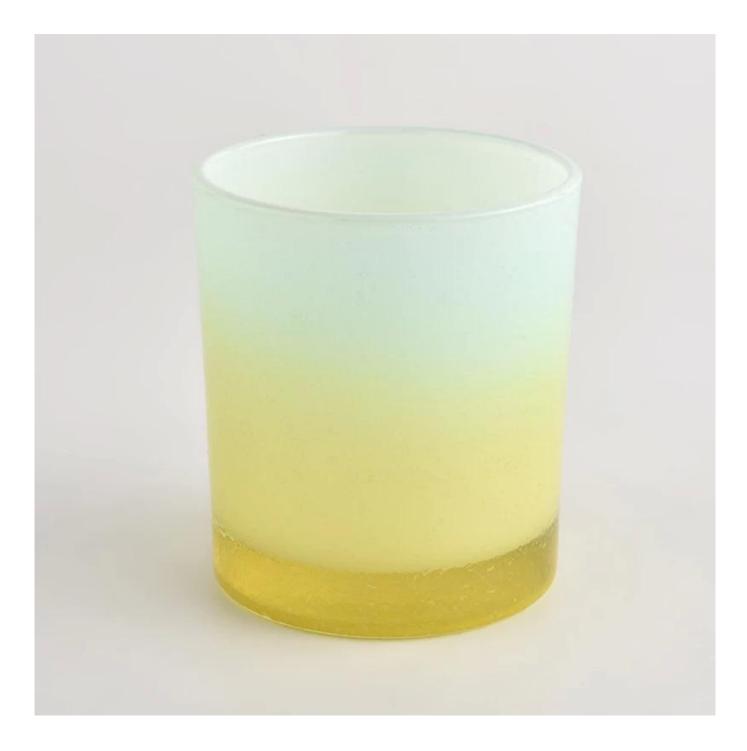

### **Customized Ombre Color On 8oz Glass Candle Holders**

Why Choose Sunny Glassware

- Powerful OEM/ODM capacity and upmost dedication to design, never compression on quality
- Sunny Glassware strictly protect the customers' designs, all the newly designed items from us haven't been copied in three years.
- Product quality is the major focus in Sunny Glassware. Sunny Glassware once demolished 80,000 pcs of glass vessel with barely visible blemish.

Candle Jars Description

| ltem number.                                         | SGHL22022309                                                                                                                       |  |  |
|------------------------------------------------------|------------------------------------------------------------------------------------------------------------------------------------|--|--|
| Material                                             | glass                                                                                                                              |  |  |
| craft                                                | Gradient ramp glass candle jars                                                                                                    |  |  |
| Sample time                                          | <ol> <li>5 days if there is existing shape and size</li> <li>15 days, if you need new shapes and sizes glass candle jar</li> </ol> |  |  |
| Packing                                              | The usual packing, 4 pieces in the inner box, 48 pieces box                                                                        |  |  |
| Product Capacity500,000 ~ 1,000,000 pieces per month |                                                                                                                                    |  |  |
| Delivery time                                        | Within 45 days after sampling and order confirmed                                                                                  |  |  |
| Payment terms                                        | 30% deposit by T / T in advance and balance against copy of B / L                                                                  |  |  |
| Delivery                                             | very By sea, by air, through express and shipping agent acceptable                                                                 |  |  |

|                  | 1. Home decorations glass candle jar from high quality                    |
|------------------|---------------------------------------------------------------------------|
| Product Features | 2. Suitable for use at hotel, home, etc.                                  |
|                  | 3. Meet the ASTM Test                                                     |
|                  |                                                                           |
|                  | 1. Various designs and sizes for selection                                |
|                  | 2 Any color painted, cool, plating, laser model Processing cutter         |
| For your choice  | 3. Special package as shrink film, color gift box, white gift box, etc.   |
|                  | 4. We have a professional workshop and warehouse for ensure delivery time |
|                  |                                                                           |
|                  |                                                                           |