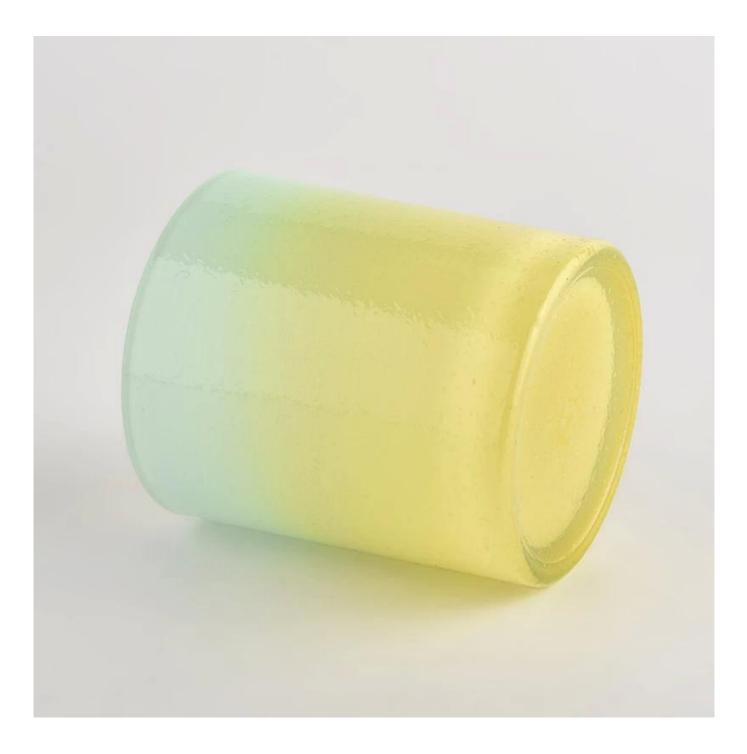

### **Customized Ombre Color On 8oz Glass Candle Holders**

Why Choose Sunny Glassware

- Powerful OEM/ODM capacity and upmost dedication to design, never compression on quality
- Sunny Glassware strictly protect the customers' designs, all the newly designed items from us haven't been copied in three years.
- Product quality is the major focus in Sunny Glassware. Sunny Glassware once demolished 80,000 pcs of glass vessel with barely visible blemish.

Candle Jars Description

| ltem number.                                         | SGHL22022309                                                                                                                       |  |  |
|------------------------------------------------------|------------------------------------------------------------------------------------------------------------------------------------|--|--|
| Material                                             | glass                                                                                                                              |  |  |
| craft                                                | Gradient ramp glass candle jars                                                                                                    |  |  |
| Sample time                                          | <ol> <li>5 days if there is existing shape and size</li> <li>15 days, if you need new shapes and sizes glass candle jar</li> </ol> |  |  |
| Packing                                              | The usual packing, 4 pieces in the inner box, 48 pieces box                                                                        |  |  |
| Product Capacity500,000 ~ 1,000,000 pieces per month |                                                                                                                                    |  |  |
| Delivery time                                        | Within 45 days after sampling and order confirmed                                                                                  |  |  |
| Payment terms                                        | 30% deposit by T / T in advance and balance against copy of B / L                                                                  |  |  |
| Delivery                                             | very By sea, by air, through express and shipping agent acceptable                                                                 |  |  |

|                  | 1. Home decorations glass candle jar from high quality                    |
|------------------|---------------------------------------------------------------------------|
| Product Features | 2. Suitable for use at hotel, home, etc.                                  |
|                  | 3. Meet the ASTM Test                                                     |
|                  |                                                                           |
|                  | 1. Various designs and sizes for selection                                |
|                  | 2 Any color painted, cool, plating, laser model Processing cutter         |
| For your choice  | 3. Special package as shrink film, color gift box, white gift box, etc.   |
|                  | 4. We have a professional workshop and warehouse for ensure delivery time |
|                  |                                                                           |
|                  |                                                                           |