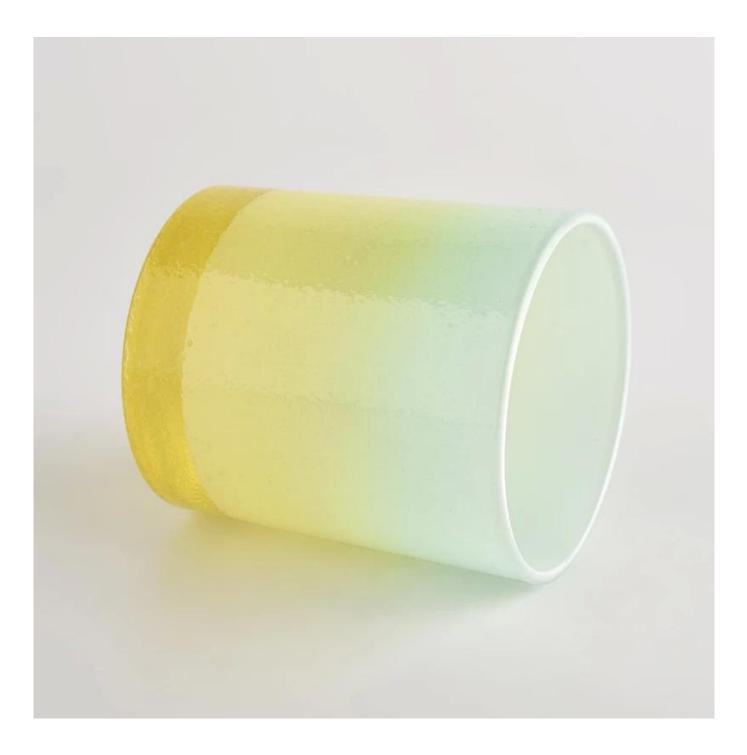

### **Customized Ombre Color On 8oz Glass Candle Holders**

Why Choose Sunny Glassware

- Powerful OEM/ODM capacity and upmost dedication to design, never compression on quality
- Sunny Glassware strictly protect the customers' designs, all the newly designed items from us haven't been copied in three years.
- Product quality is the major focus in Sunny Glassware. Sunny Glassware once demolished 80,000 pcs of glass vessel with barely visible blemish.

Candle Jars Description

| ltem number.                                         | SGHL22022309                                                                                                                       |  |  |
|------------------------------------------------------|------------------------------------------------------------------------------------------------------------------------------------|--|--|
| Material                                             | glass                                                                                                                              |  |  |
| craft                                                | Gradient ramp glass candle jars                                                                                                    |  |  |
| Sample time                                          | <ol> <li>5 days if there is existing shape and size</li> <li>15 days, if you need new shapes and sizes glass candle jar</li> </ol> |  |  |
| Packing                                              | The usual packing, 4 pieces in the inner box, 48 pieces box                                                                        |  |  |
| Product Capacity500,000 ~ 1,000,000 pieces per month |                                                                                                                                    |  |  |
| Delivery time                                        | Within 45 days after sampling and order confirmed                                                                                  |  |  |
| Payment terms                                        | 30% deposit by T / T in advance and balance against copy of B / L                                                                  |  |  |
| Delivery                                             | very By sea, by air, through express and shipping agent acceptable                                                                 |  |  |

|                  | 1. Home decorations glass candle jar from high quality                    |
|------------------|---------------------------------------------------------------------------|
| Product Features | 2. Suitable for use at hotel, home, etc.                                  |
|                  | 3. Meet the ASTM Test                                                     |
|                  |                                                                           |
|                  | 1. Various designs and sizes for selection                                |
|                  | 2 Any color painted, cool, plating, laser model Processing cutter         |
| For your choice  | 3. Special package as shrink film, color gift box, white gift box, etc.   |
|                  | 4. We have a professional workshop and warehouse for ensure delivery time |
|                  |                                                                           |
|                  |                                                                           |