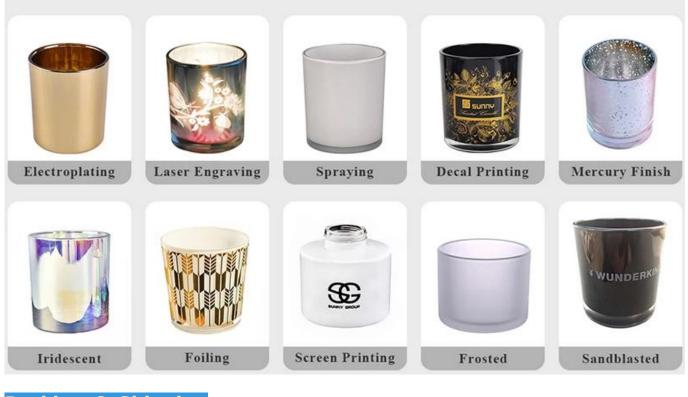

### **OUR CRAFTS**

Packing & Shipping

|                  | 1. Home decorations glass candle jar from high quality                    |
|------------------|---------------------------------------------------------------------------|
| Product Features | 2. Suitable for use at hotel, home, etc.                                  |
|                  | 3. Meet the ASTM Test                                                     |
|                  |                                                                           |
|                  | 1. Various designs and sizes for selection                                |
|                  | 2 Any color painted, cool, plating, laser model Processing cutter         |
| For your choice  | 3. Special package as shrink film, color gift box, white gift box, etc.   |
|                  | 4. We have a professional workshop and warehouse for ensure delivery time |
|                  |                                                                           |
|                  |                                                                           |