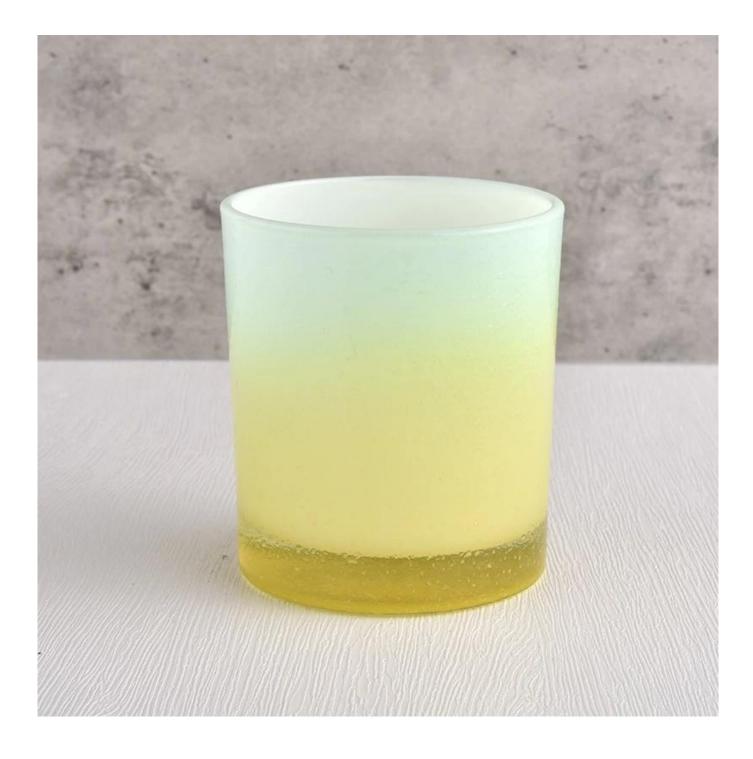

### **Customized Ombre Color On 8oz Glass Candle Holders**

Why Choose Sunny Glassware

- Powerful OEM/ODM capacity and upmost dedication to design, never compression on quality
- Sunny Glassware strictly protect the customers' designs, all the newly designed items from us haven't been copied in three years.
- Product quality is the major focus in Sunny Glassware. Sunny Glassware once demolished 80,000 pcs of glass vessel with barely visible blemish.

Candle Jars Description

| ltem number.                                         | SGHL22022309                                                                                                                       |  |  |
|------------------------------------------------------|------------------------------------------------------------------------------------------------------------------------------------|--|--|
| Material                                             | glass                                                                                                                              |  |  |
| craft                                                | Gradient ramp glass candle jars                                                                                                    |  |  |
| Sample time                                          | <ol> <li>5 days if there is existing shape and size</li> <li>15 days, if you need new shapes and sizes glass candle jar</li> </ol> |  |  |
| Packing                                              | The usual packing, 4 pieces in the inner box, 48 pieces box                                                                        |  |  |
| Product Capacity500,000 ~ 1,000,000 pieces per month |                                                                                                                                    |  |  |
| Delivery time                                        | Within 45 days after sampling and order confirmed                                                                                  |  |  |
| Payment terms                                        | 30% deposit by T / T in advance and balance against copy of B / L                                                                  |  |  |
| Delivery                                             | very By sea, by air, through express and shipping agent acceptable                                                                 |  |  |

|                  | 1. Home decorations glass candle jar from high quality                    |
|------------------|---------------------------------------------------------------------------|
| Product Features | 2. Suitable for use at hotel, home, etc.                                  |
|                  | 3. Meet the ASTM Test                                                     |
|                  |                                                                           |
|                  | 1. Various designs and sizes for selection                                |
|                  | 2 Any color painted, cool, plating, laser model Processing cutter         |
| For your choice  | 3. Special package as shrink film, color gift box, white gift box, etc.   |
|                  | 4. We have a professional workshop and warehouse for ensure delivery time |
|                  |                                                                           |
|                  |                                                                           |