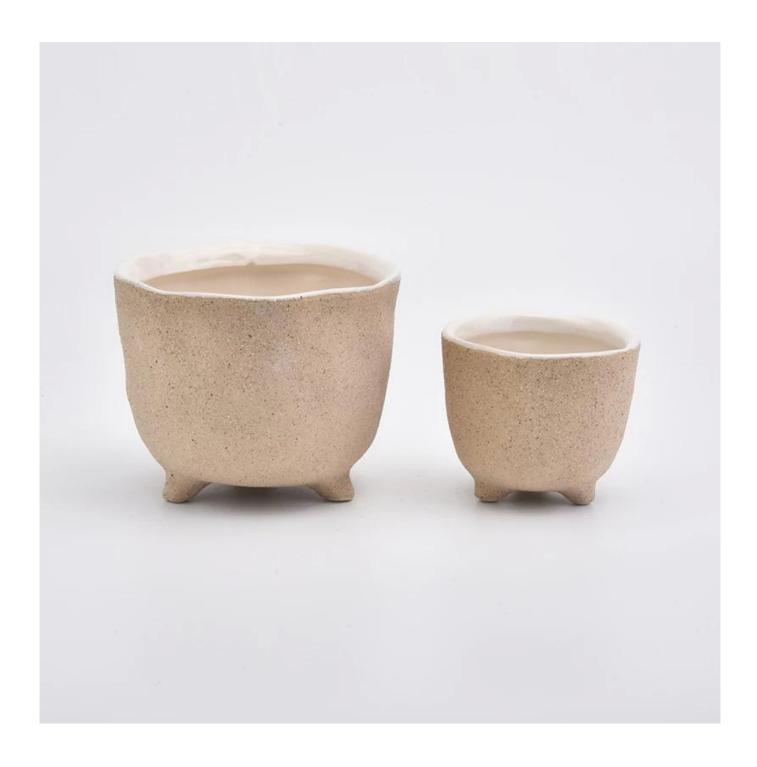

## **Customized Unique Three Feet Sanding Ceramic Vessels For Candle Plant**

Sunny Glassware is the leading candle holder manufacturer in China.

0

Sunny Glassware not only executes OEM / ODM orders, but also helps many brands get started with the product concept.

Contact us: sales8@sunnyglassware.com for more details

| product name            | Unique Three Feet Ceramic Vessels For Candle Plant                                                                                                                                                                        |
|-------------------------|---------------------------------------------------------------------------------------------------------------------------------------------------------------------------------------------------------------------------|
| Item Number             | SGYC19082205                                                                                                                                                                                                              |
| Size                    | Big size: Top dia:135mm Bottom dia:100mm Height:110mm Weight:563g Capacity:840ml Small size: Top dia:95mm Bottom dia:70mm Height:85mm Weight:229g Capacity:272ml                                                          |
| Capacity                | candle holders of different sizes etc. It's available                                                                                                                                                                     |
| Sampling time           | 1.5 days if the shape and size of the products exist 2.15 days if you need a new shape and size of the products                                                                                                           |
| package                 | Regular security packing 24 pieces / 36 pieces / 48 pieces and so on for export carton with egg divider                                                                                                                   |
| MOQ                     | 3000pcs                                                                                                                                                                                                                   |
| Delivery time           | Within 55 days of order confirmation                                                                                                                                                                                      |
| Payment terms           | 30% deposit by T / T in advance, the balance after showing the copy of B / L $$                                                                                                                                           |
| Product characteristics | <ol> <li>High quality and competitive prices</li> <li>ASTM test</li> <li>Ecological</li> <li>It is widely aimed at weddings, parties, home, bars etc.</li> <li>ceramic contianer with transmutation decoration</li> </ol> |