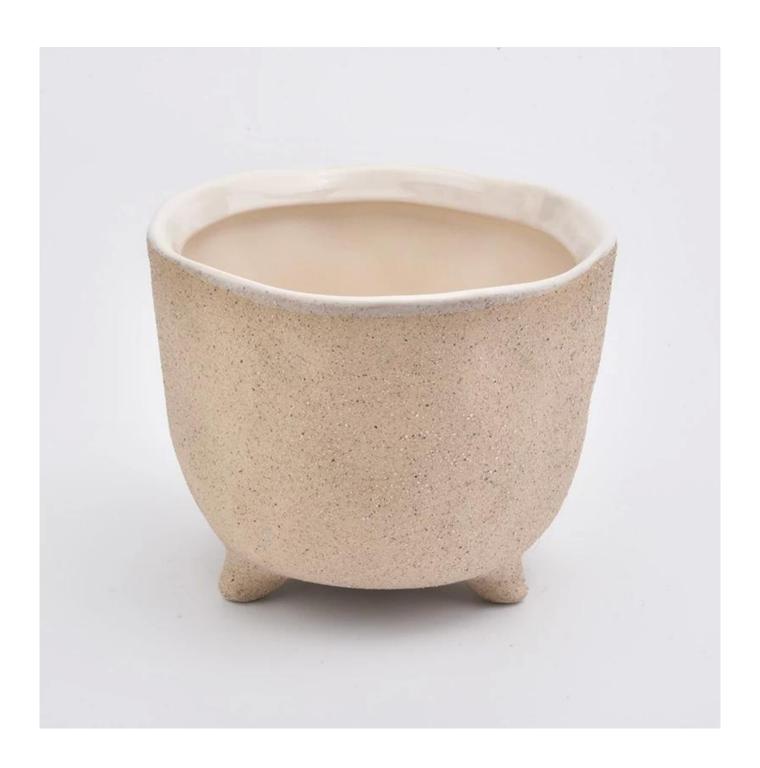

## **Customized Unique Three Feet Sanding Ceramic Vessels For Candle Plant**

Sunny Glassware is the leading candle holder manufacturer in China.

0

Sunny Glassware not only executes OEM / ODM orders, but also helps many brands get started with the product concept.

Contact us: sales8@sunnyglassware.com for more details

| product name            | Unique Three Feet Ceramic Vessels For Candle Plant                                                                                                                                                                        |
|-------------------------|---------------------------------------------------------------------------------------------------------------------------------------------------------------------------------------------------------------------------|
| Item Number             | SGYC19082205                                                                                                                                                                                                              |
| Size                    | Big size: Top dia:135mm Bottom dia:100mm Height:110mm Weight:563g Capacity:840ml Small size: Top dia:95mm Bottom dia:70mm Height:85mm Weight:229g Capacity:272ml                                                          |
| Capacity                | candle holders of different sizes etc. It's available                                                                                                                                                                     |
| Sampling time           | 1.5 days if the shape and size of the products exist 2.15 days if you need a new shape and size of the products                                                                                                           |
| package                 | Regular security packing 24 pieces / 36 pieces / 48 pieces and so on for export carton with egg divider                                                                                                                   |
| MOQ                     | 3000pcs                                                                                                                                                                                                                   |
| Delivery time           | Within 55 days of order confirmation                                                                                                                                                                                      |
| Payment terms           | 30% deposit by T / T in advance, the balance after showing the copy of B / L $$                                                                                                                                           |
| Product characteristics | <ol> <li>High quality and competitive prices</li> <li>ASTM test</li> <li>Ecological</li> <li>It is widely aimed at weddings, parties, home, bars etc.</li> <li>ceramic contianer with transmutation decoration</li> </ol> |