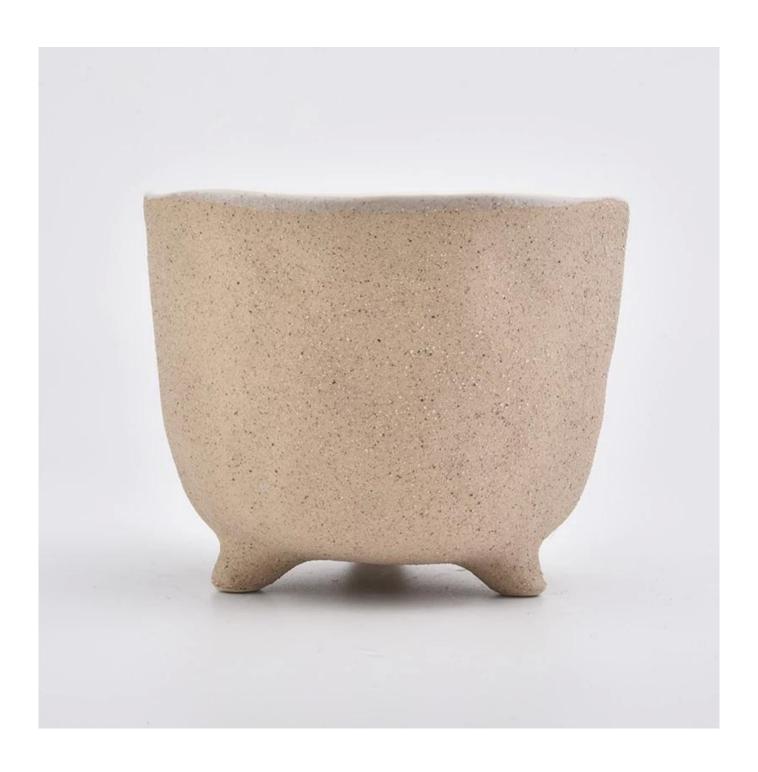

## **Customized Unique Three Feet Sanding Ceramic Vessels For Candle Plant**

Sunny Glassware is the leading candle holder manufacturer in China.

0

Sunny Glassware not only executes OEM / ODM orders, but also helps many brands get started with the product concept.

Contact us: sales8@sunnyglassware.com for more details

| product name            | Unique Three Feet Ceramic Vessels For Candle Plant                                                                                                                                                                        |
|-------------------------|---------------------------------------------------------------------------------------------------------------------------------------------------------------------------------------------------------------------------|
| Item Number             | SGYC19082205                                                                                                                                                                                                              |
| Size                    | Big size: Top dia:135mm Bottom dia:100mm Height:110mm Weight:563g Capacity:840ml Small size: Top dia:95mm Bottom dia:70mm Height:85mm Weight:229g Capacity:272ml                                                          |
| Capacity                | candle holders of different sizes etc. It's available                                                                                                                                                                     |
| Sampling time           | 1.5 days if the shape and size of the products exist 2.15 days if you need a new shape and size of the products                                                                                                           |
| package                 | Regular security packing 24 pieces / 36 pieces / 48 pieces and so on for export carton with egg divider                                                                                                                   |
| MOQ                     | 3000pcs                                                                                                                                                                                                                   |
| Delivery time           | Within 55 days of order confirmation                                                                                                                                                                                      |
| Payment terms           | 30% deposit by T / T in advance, the balance after showing the copy of B / L $$                                                                                                                                           |
| Product characteristics | <ol> <li>High quality and competitive prices</li> <li>ASTM test</li> <li>Ecological</li> <li>It is widely aimed at weddings, parties, home, bars etc.</li> <li>ceramic contianer with transmutation decoration</li> </ol> |