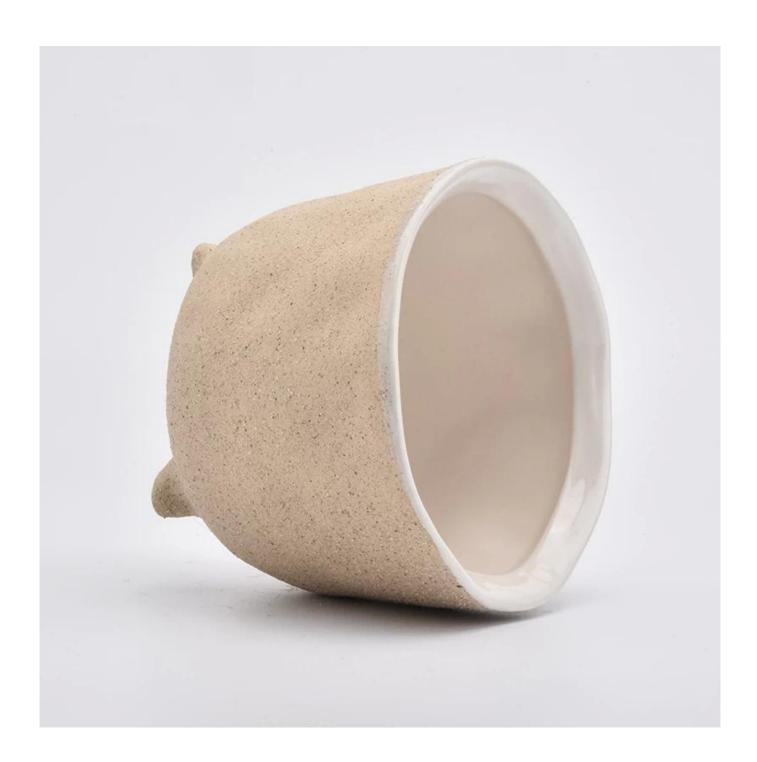

## **Customized Unique Three Feet Sanding Ceramic Vessels For Candle Plant**

Sunny Glassware is the leading candle holder manufacturer in China.

0

Sunny Glassware not only executes OEM / ODM orders, but also helps many brands get started with the product concept.

Contact us: sales8@sunnyglassware.com for more details

| product name            | Unique Three Feet Ceramic Vessels For Candle Plant                                                                                                                                                                        |
|-------------------------|---------------------------------------------------------------------------------------------------------------------------------------------------------------------------------------------------------------------------|
| Item Number             | SGYC19082205                                                                                                                                                                                                              |
| Size                    | Big size: Top dia:135mm Bottom dia:100mm Height:110mm Weight:563g Capacity:840ml Small size: Top dia:95mm Bottom dia:70mm Height:85mm Weight:229g Capacity:272ml                                                          |
| Capacity                | candle holders of different sizes etc. It's available                                                                                                                                                                     |
| Sampling time           | 1.5 days if the shape and size of the products exist 2.15 days if you need a new shape and size of the products                                                                                                           |
| package                 | Regular security packing 24 pieces / 36 pieces / 48 pieces and so on for export carton with egg divider                                                                                                                   |
| MOQ                     | 3000pcs                                                                                                                                                                                                                   |
| Delivery time           | Within 55 days of order confirmation                                                                                                                                                                                      |
| Payment terms           | 30% deposit by T / T in advance, the balance after showing the copy of B / L $$                                                                                                                                           |
| Product characteristics | <ol> <li>High quality and competitive prices</li> <li>ASTM test</li> <li>Ecological</li> <li>It is widely aimed at weddings, parties, home, bars etc.</li> <li>ceramic contianer with transmutation decoration</li> </ol> |