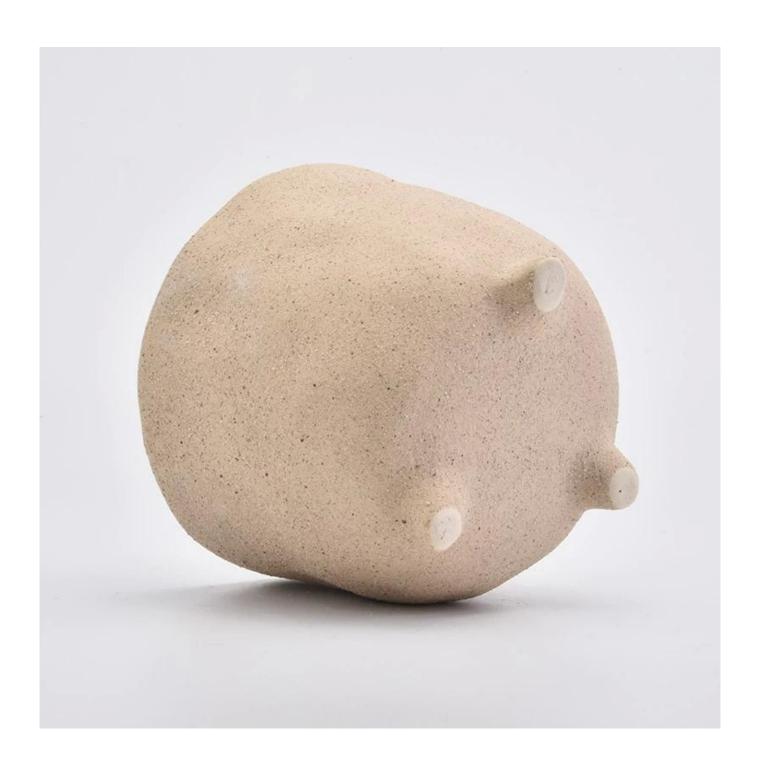

## **Customized Unique Three Feet Sanding Ceramic Vessels For Candle Plant**

Sunny Glassware is the leading candle holder manufacturer in China.

0

Sunny Glassware not only executes OEM / ODM orders, but also helps many brands get started with the product concept.

Contact us: sales8@sunnyglassware.com for more details

| product name            | Unique Three Feet Ceramic Vessels For Candle Plant                                                                                                                                                                        |
|-------------------------|---------------------------------------------------------------------------------------------------------------------------------------------------------------------------------------------------------------------------|
| Item Number             | SGYC19082205                                                                                                                                                                                                              |
| Size                    | Big size: Top dia:135mm Bottom dia:100mm Height:110mm Weight:563g Capacity:840ml Small size: Top dia:95mm Bottom dia:70mm Height:85mm Weight:229g Capacity:272ml                                                          |
| Capacity                | candle holders of different sizes etc. It's available                                                                                                                                                                     |
| Sampling time           | 1.5 days if the shape and size of the products exist 2.15 days if you need a new shape and size of the products                                                                                                           |
| package                 | Regular security packing 24 pieces / 36 pieces / 48 pieces and so on for export carton with egg divider                                                                                                                   |
| MOQ                     | 3000pcs                                                                                                                                                                                                                   |
| Delivery time           | Within 55 days of order confirmation                                                                                                                                                                                      |
| Payment terms           | 30% deposit by T / T in advance, the balance after showing the copy of B / L $$                                                                                                                                           |
| Product characteristics | <ol> <li>High quality and competitive prices</li> <li>ASTM test</li> <li>Ecological</li> <li>It is widely aimed at weddings, parties, home, bars etc.</li> <li>ceramic contianer with transmutation decoration</li> </ol> |