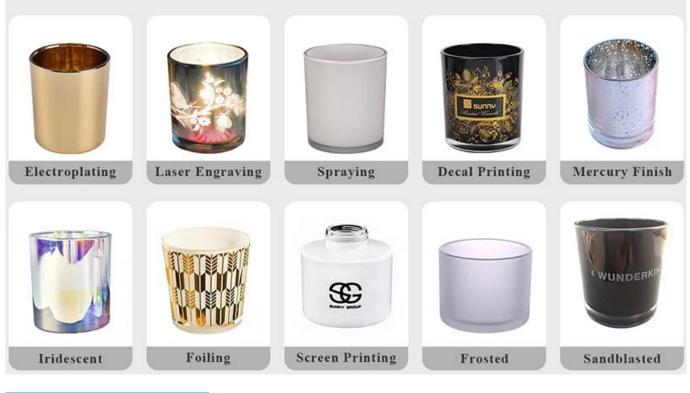

sware

- Upmost dedication to design, never compression on quality
- Sunny Glassware strictly protect the customers' designs, all the newly designed items from us haven't been copied in three years.
- Product quality is the major focus in Sunny Glassware. Sunny Glassware once demolished 80,000 pcs of glass vessel with barely visible blemish.

Candle Jars Description

### Size: 68mm\*85mm

This fluted candle jar comes with shiny finishing. The glass size is good for holding about 7oz wax. Cusotm colors are acceptable.











Candle accessaries





Team and Office



#### Factory Show



## FACTORY

There are about 20000 square meters in our factory which was built in 1992 year; Superior quality and high efficiency can be guranteed.





## **PROCESS CRAFTS**







### **OUR CRAFTS**



Packing & Shipping

# **Different From The Peer**

Own professional shipping company( Shenzhen Sunny Worldwide logistics)



20+ years freight history and WCA members.





Certificates



### Sample Room and Trade Show

<u>Sunny Glassware</u> present more than 5,000 items at Shenzhen sample room for a widely selection. it won a great cust omer evaluation. Welcome to Shenzhen office! The picture as following is only one part of our Owned design <u>candle</u> <u>holders</u>, Welcome to Shenzhen office to find your favorites, it will bring you a big surprise becasue it's hard to find another supplier like this in China.



### **EXHIBITION**