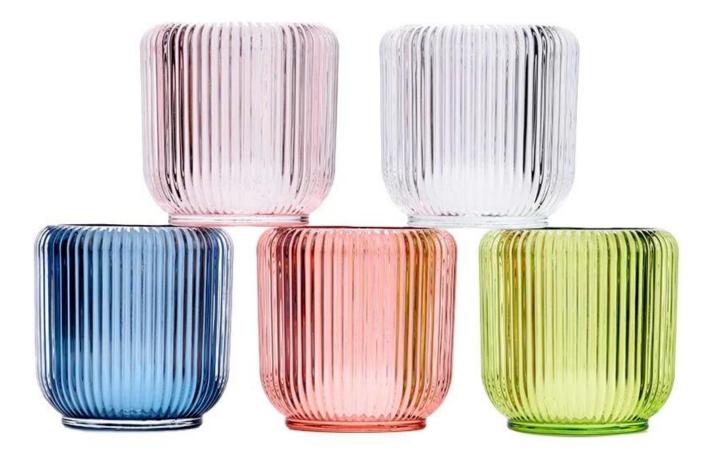

### Size: 68mm\*85mm

This fluted candle jar comes with shiny finishing. The glass size is good for holding about 7oz wax. Cusotm colors are acceptable.

Candle accessaries

Team and Office