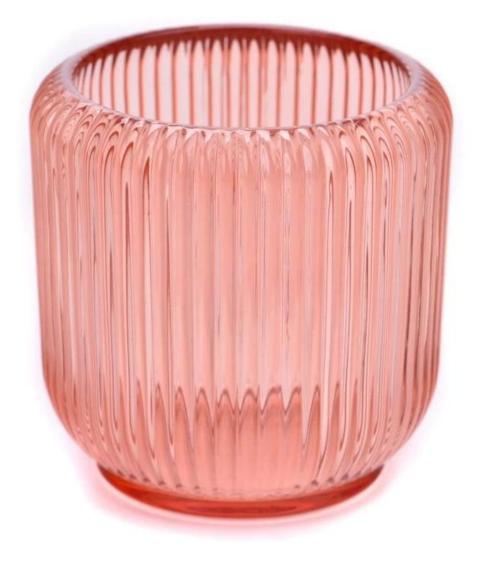

### Size: 68mm\*85mm

This fluted candle jar comes with shiny finishing. The glass size is good for holding about 7oz wax. Cusotm colors are acceptable.

Candle accessaries

Team and Office