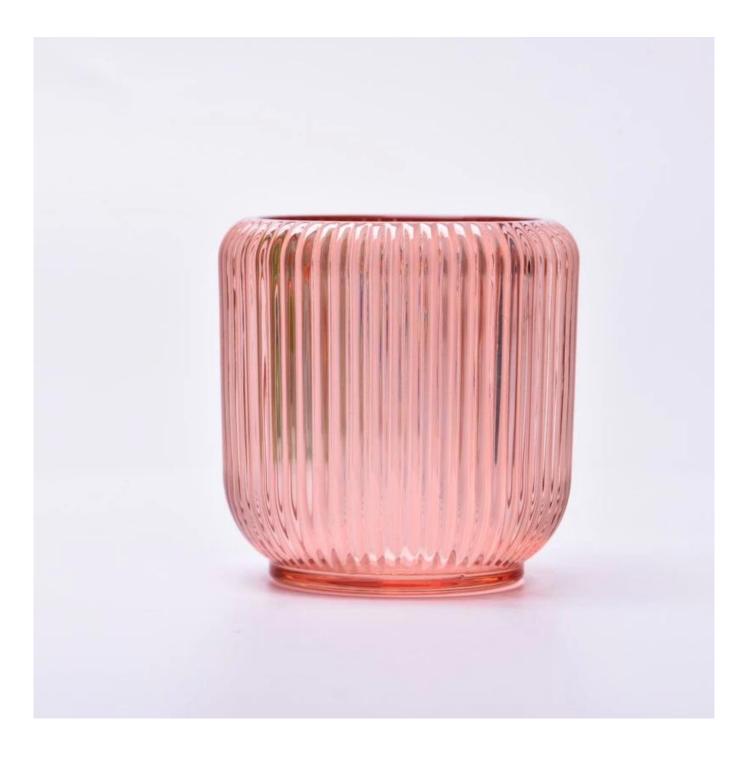

### Size: 68mm\*85mm

This fluted candle jar comes with shiny finishing. The glass size is good for holding about 7oz wax. Cusotm colors are acceptable.

Candle accessaries

Team and Office