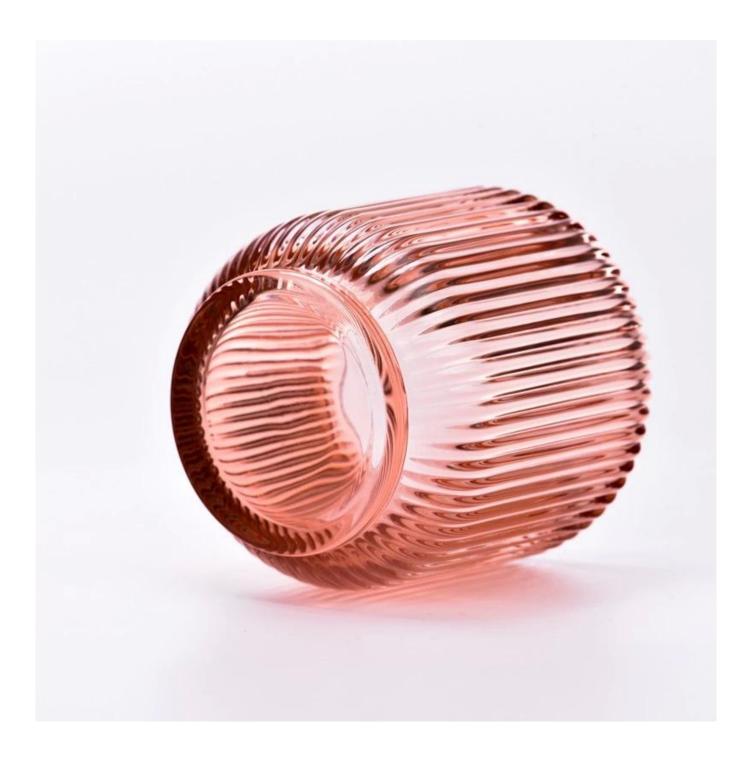

### Size: 68mm\*85mm

This fluted candle jar comes with shiny finishing. The glass size is good for holding about 7oz wax. Cusotm colors are acceptable.

Candle accessaries

Team and Office