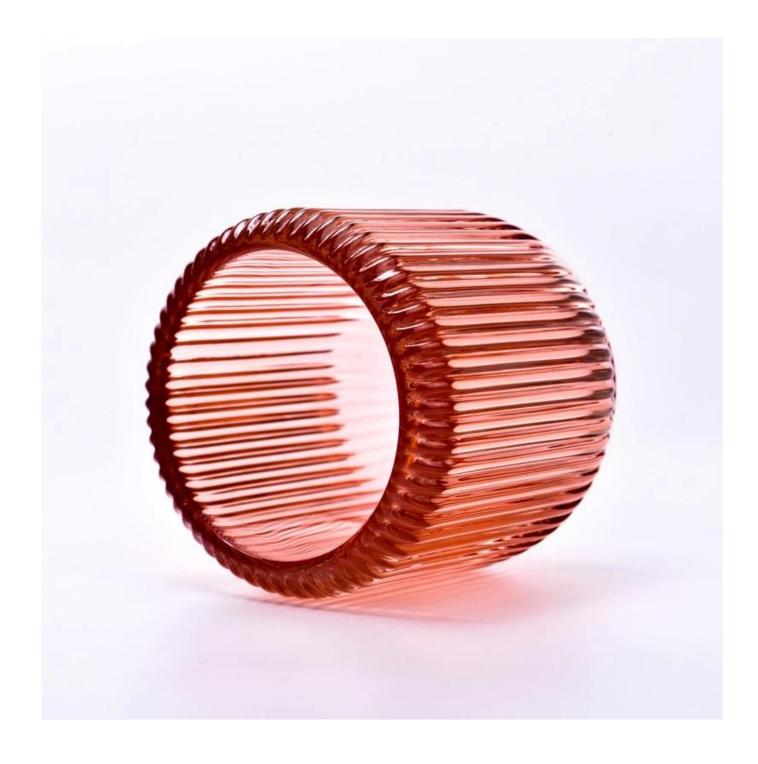

### Size: 68mm\*85mm

This fluted candle jar comes with shiny finishing. The glass size is good for holding about 7oz wax. Cusotm colors are acceptable.

Candle accessaries

Team and Office