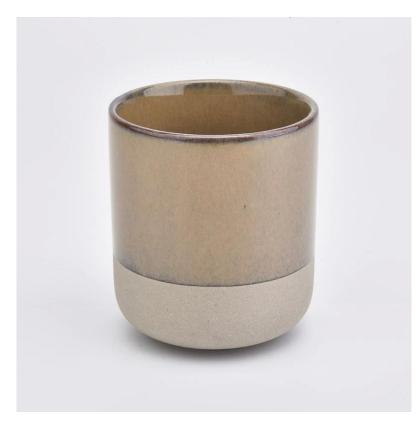

#### cylinder amber glazing 10oz ceramic candle holders

Sunny Glassware not only makes OEM/ODM orders, but also helps many brands start with product concepts.

## Flexible size design can quickly expand your market

Top dia: 88mm Bottom dia: 50mm Height: 100mm Weight: 317g Capacity: 418ml

We turn your ideas into creative fragrance products and sell them in the local market.

#### **Product Features**

- 1. Home decoration glass candle jars of high quality.
- 2. Suitable for use in hotel, home, etc.
- 3. Meet the ASTM test product features.