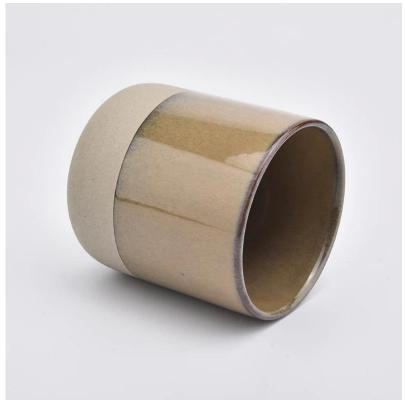

#### cylinder amber glazing 10oz ceramic candle holders

Sunny Glassware not only makes OEM/ODM orders, but also helps many brands start with product concepts.

## Flexible size design can quickly expand your market

Top dia: 88mm Bottom dia: 50mm Height: 100mm Weight: 317g Capacity: 418ml

We turn your ideas into creative fragrance products and sell them in the local market.

#### **Product Features**

- 1. Home decoration glass candle jars of high quality.
- 2. Suitable for use in hotel, home, etc.
- 3. Meet the ASTM test product features.