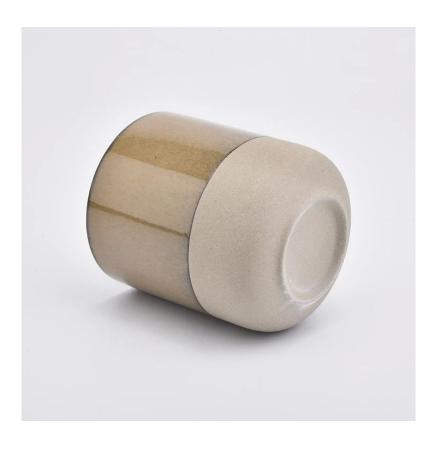

#### cylinder amber glazing 10oz ceramic candle holders

Sunny Glassware not only makes OEM/ODM orders, but also helps many brands start with product concepts.

## Flexible size design can quickly expand your market

Top dia: 88mm Bottom dia: 50mm Height: 100mm Weight: 317g Capacity: 418ml

We turn your ideas into creative fragrance products and sell them in the local market.

#### **Product Features**

- 1. Home decoration glass candle jars of high quality.
- 2. Suitable for use in hotel, home, etc.
- 3. Meet the ASTM test product features.