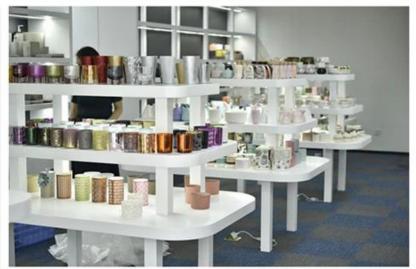

## Cylinder ceramic candle holder with hand painted decoration vase jar

| Item name       |                                                                                                                                                    |
|-----------------|----------------------------------------------------------------------------------------------------------------------------------------------------|
| Item No.        | SGMK18070505                                                                                                                                       |
| Size            | Top dia: 64.1mm Bottom dia: 67mm Height: 105mm Max dia 74.6mm Weight: 279g Capacity: 280ml                                                         |
| Capacity        | 10oz 14oz 16oz etc is available                                                                                                                    |
| Sample time     | 1.5 days if at exist shape and size of products 2.15 days if need new shape and size of products                                                   |
| Packing         | Normal safety packing 24pcs/36pcs/48pcs etc. per export carton with egg divider                                                                    |
| MOQ             | 3000pcs                                                                                                                                            |
| Delivery time   | Within 35 days after order confirmed                                                                                                               |
| Payment terms   | 30% deposit by T/T in advance, the balance after showing the copy of B/L                                                                           |
| Product feature | 1.High quality and competitve prices 2.Meet FDA, SGS,LFGB etc. test 3.Eco-friendly 4.Widely apply to Wedding, party, home, bar etc. 5.Machine made |