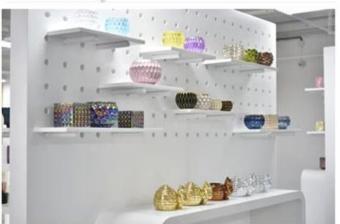

## Cylinder ceramic candle holder with hand painted decoration vase jar

| Item name       |                                                                                                                                                    |
|-----------------|----------------------------------------------------------------------------------------------------------------------------------------------------|
| Item No.        | SGMK18070505                                                                                                                                       |
| Size            | Top dia: 64.1mm Bottom dia: 67mm Height: 105mm Max dia 74.6mm Weight: 279g Capacity: 280ml                                                         |
| Capacity        | 10oz 14oz 16oz etc is available                                                                                                                    |
| Sample time     | 1.5 days if at exist shape and size of products 2.15 days if need new shape and size of products                                                   |
| Packing         | Normal safety packing 24pcs/36pcs/48pcs etc. per export carton with egg divider                                                                    |
| MOQ             | 3000pcs                                                                                                                                            |
| Delivery time   | Within 35 days after order confirmed                                                                                                               |
| Payment terms   | 30% deposit by T/T in advance, the balance after showing the copy of B/L                                                                           |
| Product feature | 1.High quality and competitve prices 2.Meet FDA, SGS,LFGB etc. test 3.Eco-friendly 4.Widely apply to Wedding, party, home, bar etc. 5.Machine made |