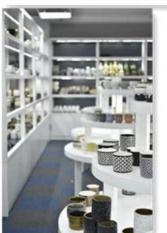

## Cylinder ceramic candle holder with hand painted decoration vase jar

| Item name       |                                                                                                                                                    |
|-----------------|----------------------------------------------------------------------------------------------------------------------------------------------------|
| Item No.        | SGMK18070505                                                                                                                                       |
| Size            | Top dia: 64.1mm Bottom dia: 67mm Height: 105mm Max dia 74.6mm Weight: 279g Capacity: 280ml                                                         |
| Capacity        | 10oz 14oz 16oz etc is available                                                                                                                    |
| Sample time     | 1.5 days if at exist shape and size of products 2.15 days if need new shape and size of products                                                   |
| Packing         | Normal safety packing 24pcs/36pcs/48pcs etc. per export carton with egg divider                                                                    |
| MOQ             | 3000pcs                                                                                                                                            |
| Delivery time   | Within 35 days after order confirmed                                                                                                               |
| Payment terms   | 30% deposit by T/T in advance, the balance after showing the copy of B/L                                                                           |
| Product feature | 1.High quality and competitve prices 2.Meet FDA, SGS,LFGB etc. test 3.Eco-friendly 4.Widely apply to Wedding, party, home, bar etc. 5.Machine made |