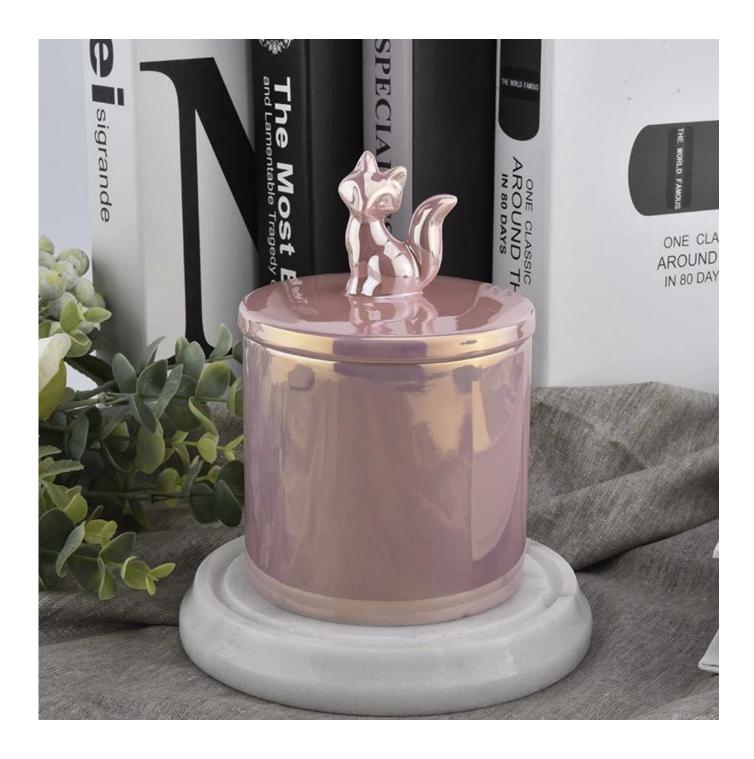

Contact us: sales8@sunnyglassware.com for more details

| product name            | Cylinder Ceramic Candle Vessel With Lids Wholesale                                                                                                                                                                        |
|-------------------------|---------------------------------------------------------------------------------------------------------------------------------------------------------------------------------------------------------------------------|
| Article                 | SGXYT20112712                                                                                                                                                                                                             |
| Cut it                  | Jar:<br>Top dia: 100mm<br>Bottom dia: 98mm<br>Height: 90mm<br>Weight: 396g<br>Capacity: 482ml<br>Lid:<br>Top dia: 100.6mm<br>Bottom dia: 88mm<br>Height: 14.2mm<br>(include fox handle:68mm)<br>Weight: 161g              |
| Capacity                | candle holders of different sizes etc. It's available                                                                                                                                                                     |
| Sampling time           | <ul><li>1.5 days if the shape and size of the products exist</li><li>2.15 days if you need a new shape and size of the products</li></ul>                                                                                 |
| package                 | Regular security packing 24 pieces / 36 pieces / 48 pieces and so on for export carton with egg divider                                                                                                                   |
| MOQ                     | 3000pcs                                                                                                                                                                                                                   |
| Delivery time           | Within 55 days of order confirmation                                                                                                                                                                                      |
| Payment terms           | 30% deposit by T / T in advance, the balance after showing the copy of B / L $$                                                                                                                                           |
| Product characteristics | <ol> <li>High quality and competitive prices</li> <li>ASTM test</li> <li>Ecological</li> <li>It is widely aimed at weddings, parties, home, bars etc.</li> <li>ceramic contianer with transmutation decoration</li> </ol> |