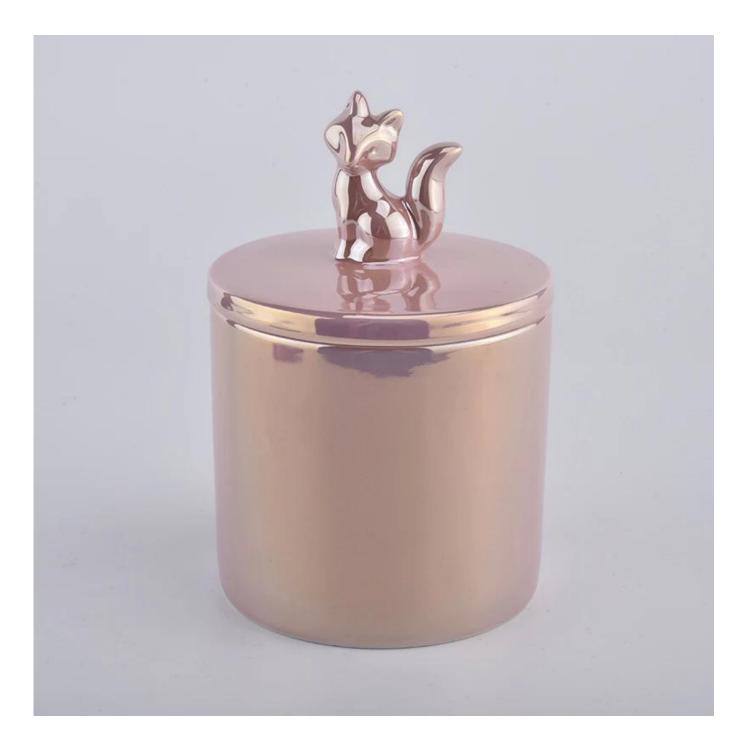

Contact us: sales8@sunnyglassware.com for more details

| product name            | Cylinder Ceramic Candle Vessel With Lids Wholesale                                                                                                                                                                        |
|-------------------------|---------------------------------------------------------------------------------------------------------------------------------------------------------------------------------------------------------------------------|
| Article                 | SGXYT20112712                                                                                                                                                                                                             |
| Cut it                  | Jar:<br>Top dia: 100mm<br>Bottom dia: 98mm<br>Height: 90mm<br>Weight: 396g<br>Capacity: 482ml<br>Lid:<br>Top dia: 100.6mm<br>Bottom dia: 88mm<br>Height: 14.2mm<br>(include fox handle:68mm)<br>Weight: 161g              |
| Capacity                | candle holders of different sizes etc. It's available                                                                                                                                                                     |
| Sampling time           | <ul><li>1.5 days if the shape and size of the products exist</li><li>2.15 days if you need a new shape and size of the products</li></ul>                                                                                 |
| package                 | Regular security packing 24 pieces / 36 pieces / 48 pieces and so on for export carton with egg divider                                                                                                                   |
| MOQ                     | 3000pcs                                                                                                                                                                                                                   |
| Delivery time           | Within 55 days of order confirmation                                                                                                                                                                                      |
| Payment terms           | 30% deposit by T / T in advance, the balance after showing the copy of B / L $$                                                                                                                                           |
| Product characteristics | <ol> <li>High quality and competitive prices</li> <li>ASTM test</li> <li>Ecological</li> <li>It is widely aimed at weddings, parties, home, bars etc.</li> <li>ceramic contianer with transmutation decoration</li> </ol> |