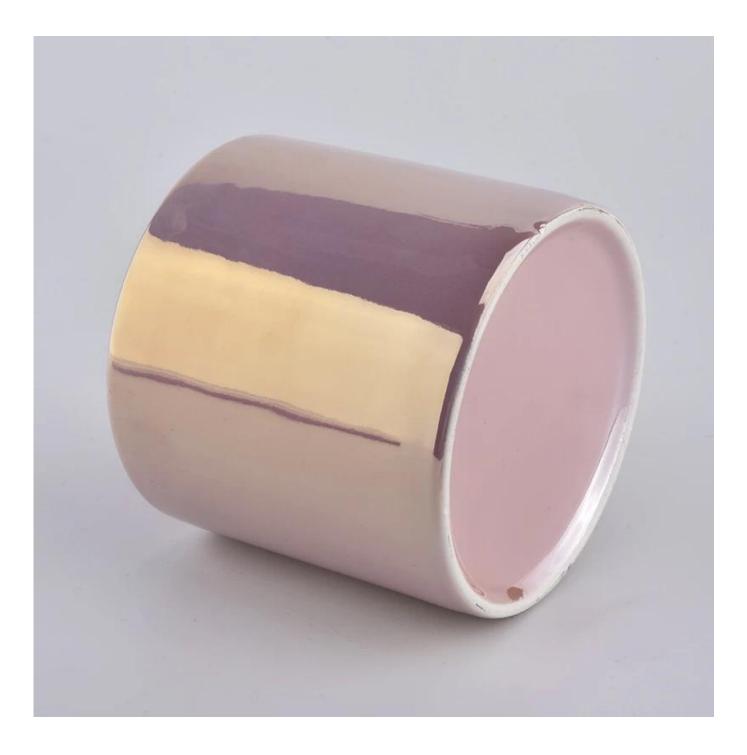

Contact us: sales8@sunnyglassware.com for more details

| product name            | Cylinder Ceramic Candle Vessel With Lids Wholesale                                                                                                                                                                        |
|-------------------------|---------------------------------------------------------------------------------------------------------------------------------------------------------------------------------------------------------------------------|
| Article                 | SGXYT20112712                                                                                                                                                                                                             |
| Cut it                  | Jar:<br>Top dia: 100mm<br>Bottom dia: 98mm<br>Height: 90mm<br>Weight: 396g<br>Capacity: 482ml<br>Lid:<br>Top dia: 100.6mm<br>Bottom dia: 88mm<br>Height: 14.2mm<br>(include fox handle:68mm)<br>Weight: 161g              |
| Capacity                | candle holders of different sizes etc. It's available                                                                                                                                                                     |
| Sampling time           | <ul><li>1.5 days if the shape and size of the products exist</li><li>2.15 days if you need a new shape and size of the products</li></ul>                                                                                 |
| package                 | Regular security packing 24 pieces / 36 pieces / 48 pieces and so on for export carton with egg divider                                                                                                                   |
| MOQ                     | 3000pcs                                                                                                                                                                                                                   |
| Delivery time           | Within 55 days of order confirmation                                                                                                                                                                                      |
| Payment terms           | 30% deposit by T / T in advance, the balance after showing the copy of B / L $$                                                                                                                                           |
| Product characteristics | <ol> <li>High quality and competitive prices</li> <li>ASTM test</li> <li>Ecological</li> <li>It is widely aimed at weddings, parties, home, bars etc.</li> <li>ceramic contianer with transmutation decoration</li> </ol> |