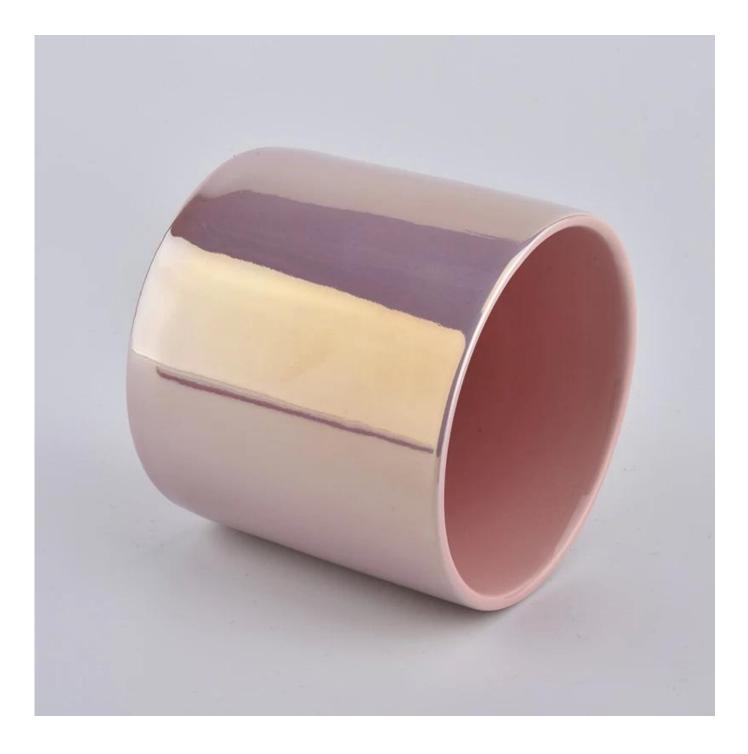

Contact us: sales8@sunnyglassware.com for more details

| product name            | Cylinder Ceramic Candle Vessel With Lids Wholesale                                                                                                                                                                        |
|-------------------------|---------------------------------------------------------------------------------------------------------------------------------------------------------------------------------------------------------------------------|
| Article                 | SGXYT20112712                                                                                                                                                                                                             |
| Cut it                  | Jar:<br>Top dia: 100mm<br>Bottom dia: 98mm<br>Height: 90mm<br>Weight: 396g<br>Capacity: 482ml<br>Lid:<br>Top dia: 100.6mm<br>Bottom dia: 88mm<br>Height: 14.2mm<br>(include fox handle:68mm)<br>Weight: 161g              |
| Capacity                | candle holders of different sizes etc. It's available                                                                                                                                                                     |
| Sampling time           | <ul><li>1.5 days if the shape and size of the products exist</li><li>2.15 days if you need a new shape and size of the products</li></ul>                                                                                 |
| package                 | Regular security packing 24 pieces / 36 pieces / 48 pieces and so on for export carton with egg divider                                                                                                                   |
| MOQ                     | 3000pcs                                                                                                                                                                                                                   |
| Delivery time           | Within 55 days of order confirmation                                                                                                                                                                                      |
| Payment terms           | 30% deposit by T / T in advance, the balance after showing the copy of B / L $$                                                                                                                                           |
| Product characteristics | <ol> <li>High quality and competitive prices</li> <li>ASTM test</li> <li>Ecological</li> <li>It is widely aimed at weddings, parties, home, bars etc.</li> <li>ceramic contianer with transmutation decoration</li> </ol> |