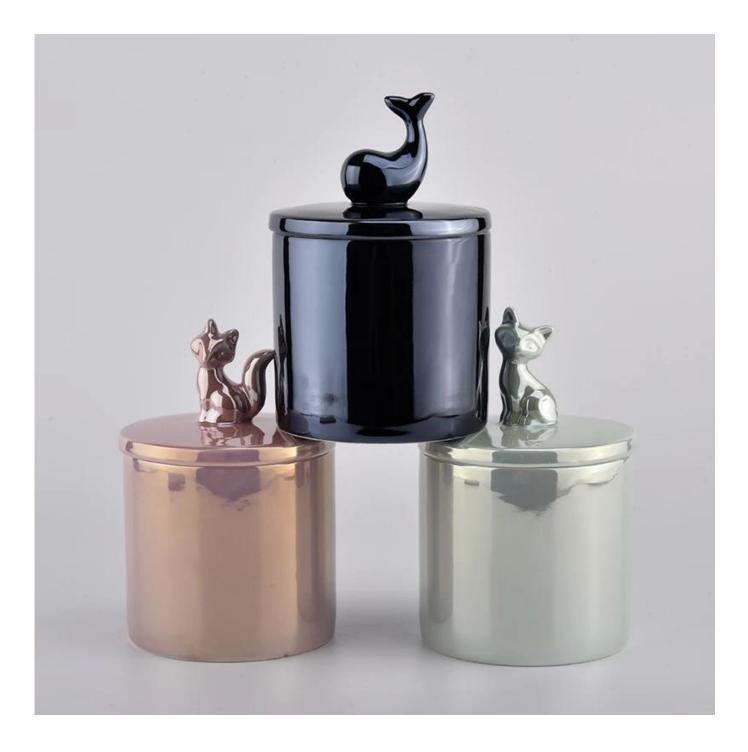

Contact us: sales8@sunnyglassware.com for more details

| product name            | Cylinder Ceramic Candle Vessel With Lids Wholesale                                                                                                                                                                        |
|-------------------------|---------------------------------------------------------------------------------------------------------------------------------------------------------------------------------------------------------------------------|
| Article                 | SGXYT20112712                                                                                                                                                                                                             |
| Cut it                  | Jar:<br>Top dia: 100mm<br>Bottom dia: 98mm<br>Height: 90mm<br>Weight: 396g<br>Capacity: 482ml<br>Lid:<br>Top dia: 100.6mm<br>Bottom dia: 88mm<br>Height: 14.2mm<br>(include fox handle:68mm)<br>Weight: 161g              |
| Capacity                | candle holders of different sizes etc. It's available                                                                                                                                                                     |
| Sampling time           | <ul><li>1.5 days if the shape and size of the products exist</li><li>2.15 days if you need a new shape and size of the products</li></ul>                                                                                 |
| package                 | Regular security packing 24 pieces / 36 pieces / 48 pieces and so on for export carton with egg divider                                                                                                                   |
| MOQ                     | 3000pcs                                                                                                                                                                                                                   |
| Delivery time           | Within 55 days of order confirmation                                                                                                                                                                                      |
| Payment terms           | 30% deposit by T / T in advance, the balance after showing the copy of B / L $$                                                                                                                                           |
| Product characteristics | <ol> <li>High quality and competitive prices</li> <li>ASTM test</li> <li>Ecological</li> <li>It is widely aimed at weddings, parties, home, bars etc.</li> <li>ceramic contianer with transmutation decoration</li> </ol> |