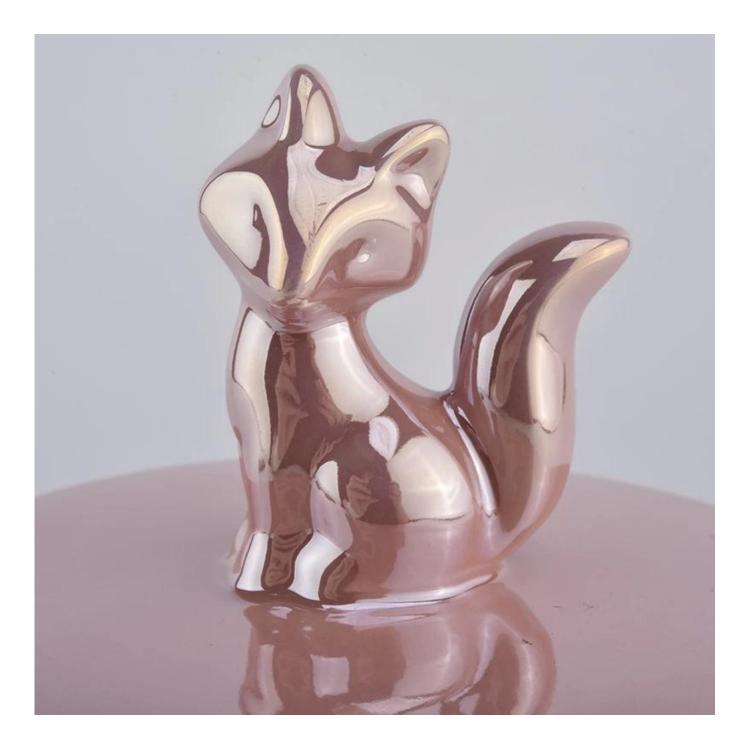

Contact us: sales8@sunnyglassware.com for more details

| product name            | Cylinder Ceramic Candle Vessel With Lids Wholesale                                                                                                                                                                        |
|-------------------------|---------------------------------------------------------------------------------------------------------------------------------------------------------------------------------------------------------------------------|
| Article                 | SGXYT20112712                                                                                                                                                                                                             |
| Cut it                  | Jar:<br>Top dia: 100mm<br>Bottom dia: 98mm<br>Height: 90mm<br>Weight: 396g<br>Capacity: 482ml<br>Lid:<br>Top dia: 100.6mm<br>Bottom dia: 88mm<br>Height: 14.2mm<br>(include fox handle:68mm)<br>Weight: 161g              |
| Capacity                | candle holders of different sizes etc. It's available                                                                                                                                                                     |
| Sampling time           | <ul><li>1.5 days if the shape and size of the products exist</li><li>2.15 days if you need a new shape and size of the products</li></ul>                                                                                 |
| package                 | Regular security packing 24 pieces / 36 pieces / 48 pieces and so on for export carton with egg divider                                                                                                                   |
| MOQ                     | 3000pcs                                                                                                                                                                                                                   |
| Delivery time           | Within 55 days of order confirmation                                                                                                                                                                                      |
| Payment terms           | 30% deposit by T / T in advance, the balance after showing the copy of B / L $$                                                                                                                                           |
| Product characteristics | <ol> <li>High quality and competitive prices</li> <li>ASTM test</li> <li>Ecological</li> <li>It is widely aimed at weddings, parties, home, bars etc.</li> <li>ceramic contianer with transmutation decoration</li> </ol> |