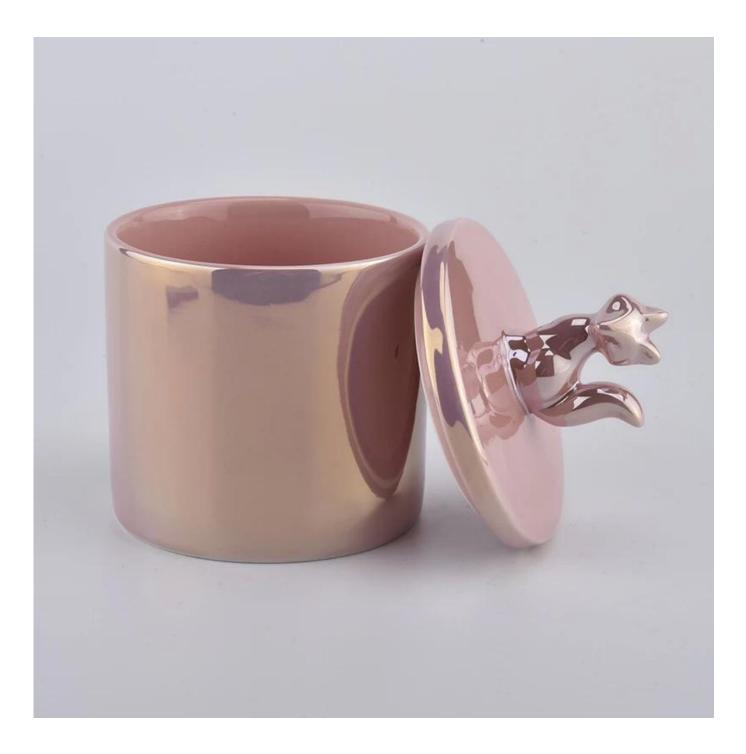

Contact us: sales8@sunnyglassware.com for more details

| product name            | Cylinder Ceramic Candle Vessel With Lids Wholesale                                                                                                                                                                        |
|-------------------------|---------------------------------------------------------------------------------------------------------------------------------------------------------------------------------------------------------------------------|
| Article                 | SGXYT20112712                                                                                                                                                                                                             |
| Cut it                  | Jar:<br>Top dia: 100mm<br>Bottom dia: 98mm<br>Height: 90mm<br>Weight: 396g<br>Capacity: 482ml<br>Lid:<br>Top dia: 100.6mm<br>Bottom dia: 88mm<br>Height: 14.2mm<br>(include fox handle:68mm)<br>Weight: 161g              |
| Capacity                | candle holders of different sizes etc. It's available                                                                                                                                                                     |
| Sampling time           | <ul><li>1.5 days if the shape and size of the products exist</li><li>2.15 days if you need a new shape and size of the products</li></ul>                                                                                 |
| package                 | Regular security packing 24 pieces / 36 pieces / 48 pieces and so on for export carton with egg divider                                                                                                                   |
| MOQ                     | 3000pcs                                                                                                                                                                                                                   |
| Delivery time           | Within 55 days of order confirmation                                                                                                                                                                                      |
| Payment terms           | 30% deposit by T / T in advance, the balance after showing the copy of B / L $$                                                                                                                                           |
| Product characteristics | <ol> <li>High quality and competitive prices</li> <li>ASTM test</li> <li>Ecological</li> <li>It is widely aimed at weddings, parties, home, bars etc.</li> <li>ceramic contianer with transmutation decoration</li> </ol> |