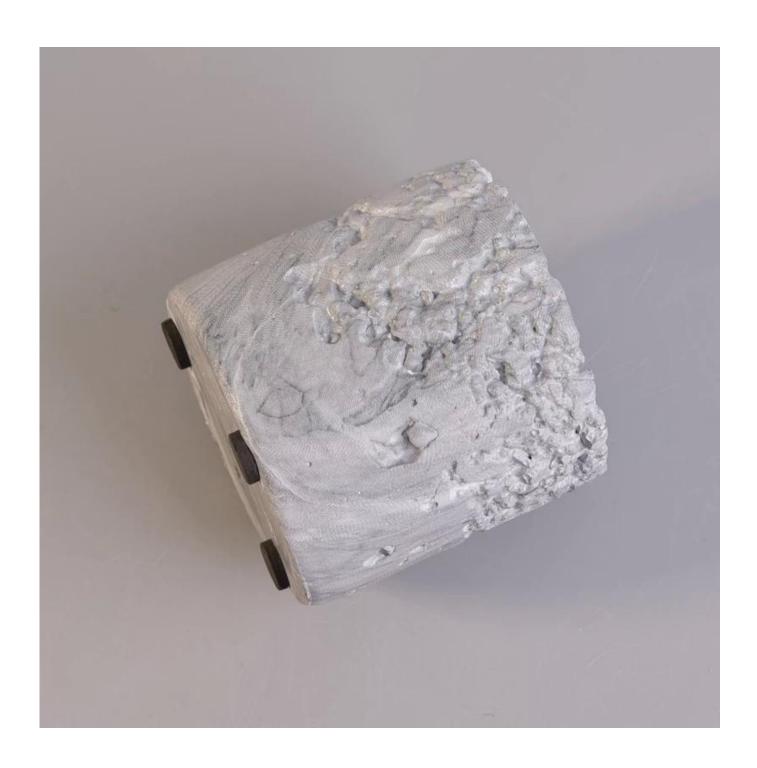

# Cylinder design marble effect concrete candle jar for home decor

| Product Details   |                                                                                  |
|-------------------|----------------------------------------------------------------------------------|
|                   |                                                                                  |
| Material          | Marble effect concrete                                                           |
| Crafts            | Hand made concrete candle container                                              |
| Proofing time     | 1. Existing products, sample time 5 days                                         |
|                   | 2. The need to re-mold, sample time 15 days                                      |
| Package           | General packaging, 48 / Carton                                                   |
| Capacity          | 500,000 to 1,000,000 / month                                                     |
| Delivery Time     | 35 days after sample and order confirmation                                      |
| Payment Terms     | T / T 30% down payment, pay the balance due to see a copy of the bill of         |
|                   | lading                                                                           |
| Transport         | Maritime transport, air transport, international express delivery; guests        |
|                   | designated freight forwarding                                                    |
| Product Features  | 1. Hand made <u>candle container</u>                                             |
|                   | 2. Can be used in hotels, home,bar,etc                                           |
|                   | 3. Environmental material                                                        |
|                   | 4. FDA test, CA65 test                                                           |
|                   | 1. satisfy your different design and size                                        |
|                   | 2. Any color of paint, frosting, electroplating, laser engraving can be done     |
| For you to choose | 3. provide special packaging such as shrink film, color gift box, white gift box |
|                   | 4. We have a dedicated quality control team to control product quality           |
|                   | 5. We have professional production bases and warehouses to ensure delivery       |