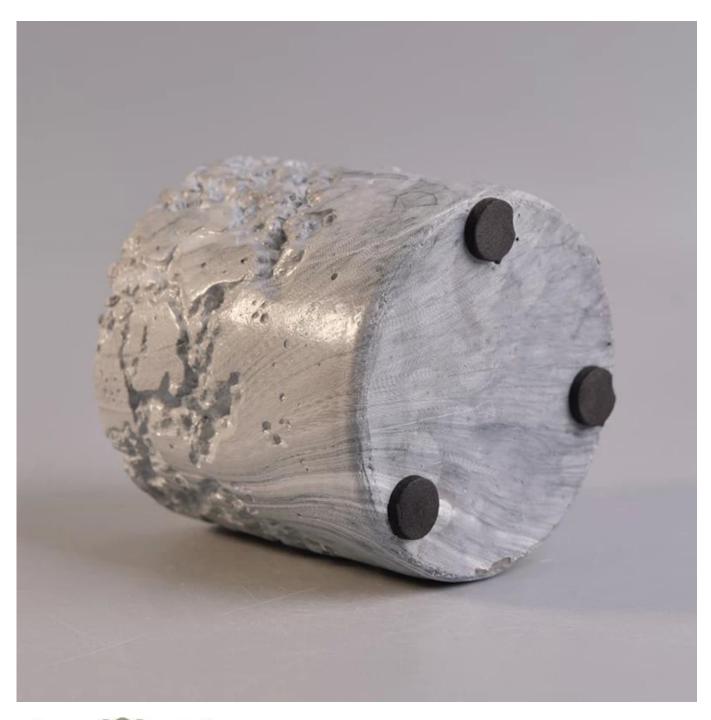

# Cylinder design marble effect concrete candle jar for home decor

| Product Details   |                                                                                  |
|-------------------|----------------------------------------------------------------------------------|
|                   |                                                                                  |
| Material          | Marble effect concrete                                                           |
| Crafts            | Hand made concrete candle container                                              |
| Proofing time     | 1. Existing products, sample time 5 days                                         |
|                   | 2. The need to re-mold, sample time 15 days                                      |
| Package           | General packaging, 48 / Carton                                                   |
| Capacity          | 500,000 to 1,000,000 / month                                                     |
| Delivery Time     | 35 days after sample and order confirmation                                      |
| Payment Terms     | T / T 30% down payment, pay the balance due to see a copy of the bill of         |
|                   | lading                                                                           |
| Transport         | Maritime transport, air transport, international express delivery; guests        |
|                   | designated freight forwarding                                                    |
| Product Features  | 1. Hand made <u>candle container</u>                                             |
|                   | 2. Can be used in hotels, home,bar,etc                                           |
|                   | 3. Environmental material                                                        |
|                   | 4. FDA test, CA65 test                                                           |
|                   | 1. satisfy your different design and size                                        |
|                   | 2. Any color of paint, frosting, electroplating, laser engraving can be done     |
| For you to choose | 3. provide special packaging such as shrink film, color gift box, white gift box |
|                   | 4. We have a dedicated quality control team to control product quality           |
|                   | 5. We have professional production bases and warehouses to ensure delivery       |