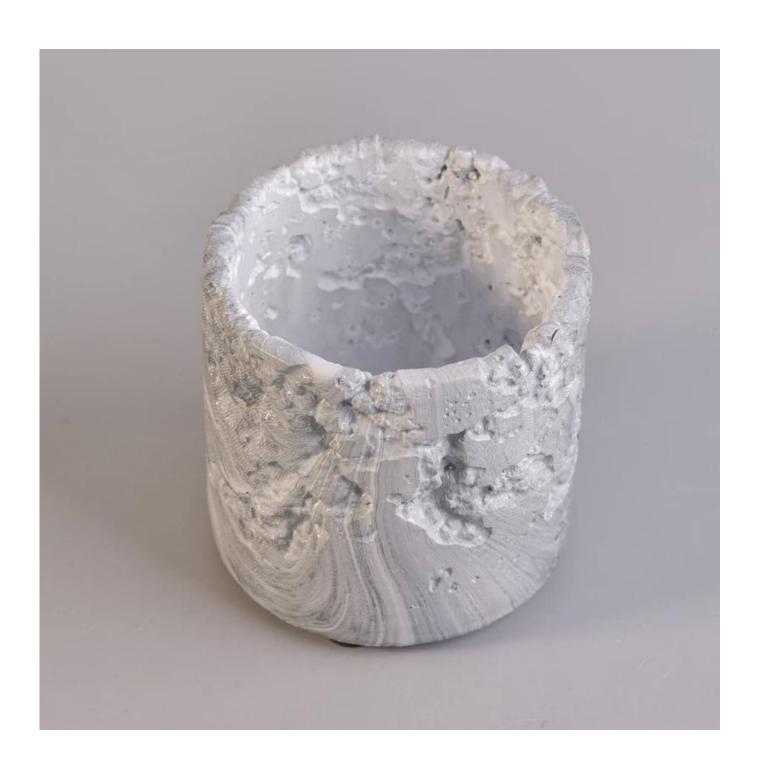

# Cylinder design marble effect concrete candle jar for home decor

| Product Details   |                                                                                  |
|-------------------|----------------------------------------------------------------------------------|
|                   |                                                                                  |
| Material          | Marble effect concrete                                                           |
| Crafts            | Hand made concrete candle container                                              |
| Proofing time     | 1. Existing products, sample time 5 days                                         |
|                   | 2. The need to re-mold, sample time 15 days                                      |
| Package           | General packaging, 48 / Carton                                                   |
| Capacity          | 500,000 to 1,000,000 / month                                                     |
| Delivery Time     | 35 days after sample and order confirmation                                      |
| Payment Terms     | T / T 30% down payment, pay the balance due to see a copy of the bill of         |
|                   | lading                                                                           |
| Transport         | Maritime transport, air transport, international express delivery; guests        |
|                   | designated freight forwarding                                                    |
| Product Features  | 1. Hand made <u>candle container</u>                                             |
|                   | 2. Can be used in hotels, home,bar,etc                                           |
|                   | 3. Environmental material                                                        |
|                   | 4. FDA test, CA65 test                                                           |
|                   | 1. satisfy your different design and size                                        |
|                   | 2. Any color of paint, frosting, electroplating, laser engraving can be done     |
| For you to choose | 3. provide special packaging such as shrink film, color gift box, white gift box |
|                   | 4. We have a dedicated quality control team to control product quality           |
|                   | 5. We have professional production bases and warehouses to ensure delivery       |