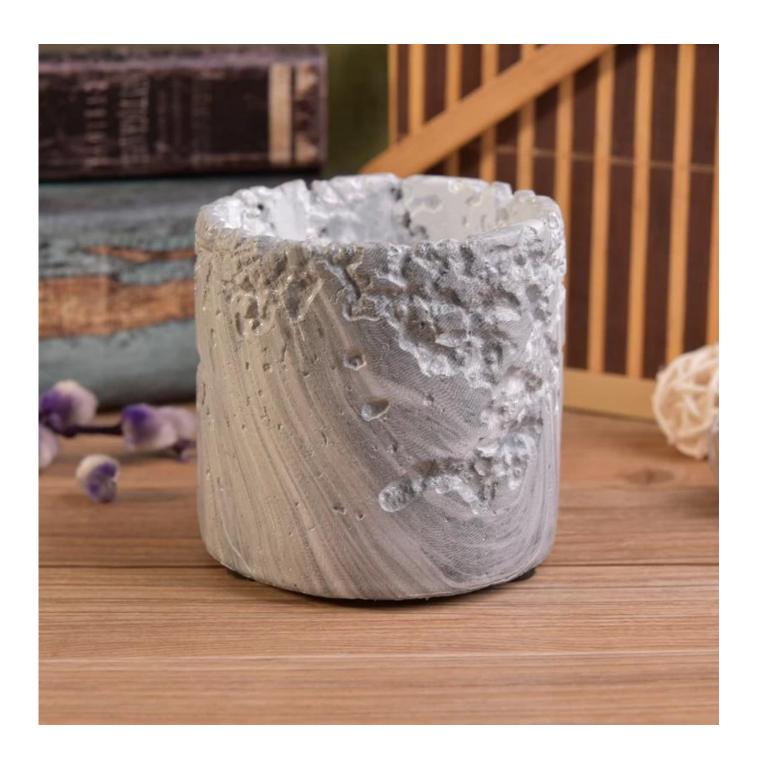

# Cylinder design marble effect concrete candle jar for home decor

| Product Details   |                                                                                  |
|-------------------|----------------------------------------------------------------------------------|
|                   |                                                                                  |
| Material          | Marble effect concrete                                                           |
| Crafts            | Hand made concrete candle container                                              |
| Proofing time     | 1. Existing products, sample time 5 days                                         |
|                   | 2. The need to re-mold, sample time 15 days                                      |
| Package           | General packaging, 48 / Carton                                                   |
| Capacity          | 500,000 to 1,000,000 / month                                                     |
| Delivery Time     | 35 days after sample and order confirmation                                      |
| Payment Terms     | T / T 30% down payment, pay the balance due to see a copy of the bill of         |
|                   | lading                                                                           |
| Transport         | Maritime transport, air transport, international express delivery; guests        |
|                   | designated freight forwarding                                                    |
| Product Features  | 1. Hand made <u>candle container</u>                                             |
|                   | 2. Can be used in hotels, home,bar,etc                                           |
|                   | 3. Environmental material                                                        |
|                   | 4. FDA test, CA65 test                                                           |
|                   | 1. satisfy your different design and size                                        |
|                   | 2. Any color of paint, frosting, electroplating, laser engraving can be done     |
| For you to choose | 3. provide special packaging such as shrink film, color gift box, white gift box |
|                   | 4. We have a dedicated quality control team to control product quality           |
|                   | 5. We have professional production bases and warehouses to ensure delivery       |