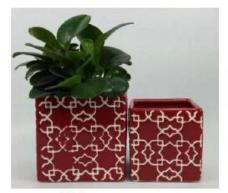

Black

Deep Blue

CS10024A-1 14x14x26cm CS10024B-1 11x11x20cm

CS10025A-4 20.5x20.5x19.5cm CS10025B-4 17.5x17.5x16.5cm CS10025C-4 14.5x14.5x14cm CS10025D-4 11.5x11.5x10.5cm CS10025E-4 8x8x7cm

CS10026A-2 20x20x12.5cm CS10026B-2 17x17x10cm CS10026C-2 14x14x9cm

#### Matched accessories: