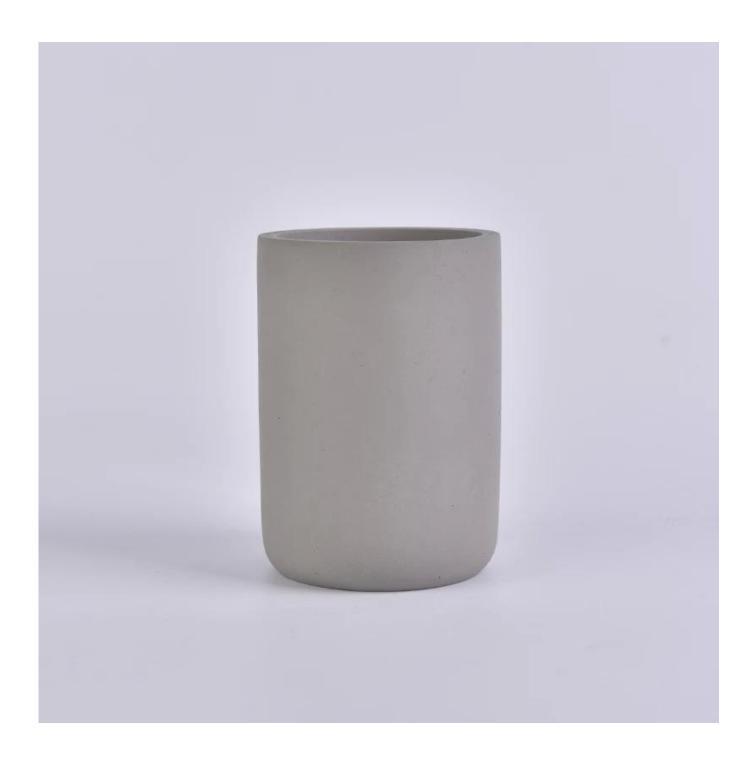

## cylinder gray concrete candle jar

### Products Details

| Name         | cylinder gray concrete candle jar                                                                                                                                                                                                                                                                                                                                                                                                                                                                                                                                                                                                                                                                                                                               |
|--------------|-----------------------------------------------------------------------------------------------------------------------------------------------------------------------------------------------------------------------------------------------------------------------------------------------------------------------------------------------------------------------------------------------------------------------------------------------------------------------------------------------------------------------------------------------------------------------------------------------------------------------------------------------------------------------------------------------------------------------------------------------------------------|
| Item Details | Item No.:SGSJL18032718 Top dia: 78mm Bottom dia: 67mm Height: 108mm Weight: 350g Capacity: 340ml cylinder gray concrete candle jar                                                                                                                                                                                                                                                                                                                                                                                                                                                                                                                                                                                                                              |
| Material     | Concrete                                                                                                                                                                                                                                                                                                                                                                                                                                                                                                                                                                                                                                                                                                                                                        |
| Accessories  | cap, ceramic/metal/wood lid, wax, wick, shear, etc                                                                                                                                                                                                                                                                                                                                                                                                                                                                                                                                                                                                                                                                                                              |
| Finish       | decal, color coating, mercury, laser, frosted, plating, glazed etc.                                                                                                                                                                                                                                                                                                                                                                                                                                                                                                                                                                                                                                                                                             |
| Packing      | <ol> <li>24/36/48/72 pcs per standard export packing carton</li> <li>Color/white/brown box packing</li> <li>Luxury gift box packing</li> <li>Shrinking packing</li> <li>Individual/set box packing</li> <li>Customized packing</li> </ol>                                                                                                                                                                                                                                                                                                                                                                                                                                                                                                                       |
| Our strength | <ol> <li>We are the professional <u>candle holder</u> manufacturer, major in different kinds of <u>candle holders</u>, ranging from <u>glass candle holder</u>, <u>ceramic candle holder</u>, marble <u>candle holder</u>, <u>Concrete candle holder</u>, <u>Tin candle holder</u>, <u>Stainless candle jar etc</u>.</li> <li>Perfect for home/store/super market/restaurant/hotel/bar/KTV etc.</li> <li>With professional designer team, which can help design and open new mould based on your requirement.</li> <li>Post processing: color coating, plating, mercury, iridescent, engraving, printing, decal, spray color, frosty, gold plating, hand-drawing etc.</li> <li>Small MOQ is acceptable. We have regular products for supporting you.</li> </ol> |