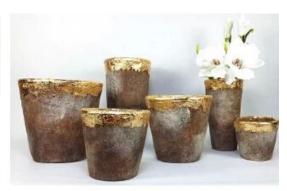

## cylinder gray concrete candle jar

### Products Details

| Name         | cylinder gray concrete candle jar                                                                                                                                                                                                                                                                                                                                                                                                                                                                                                                                                                                                                                                                                                                               |
|--------------|-----------------------------------------------------------------------------------------------------------------------------------------------------------------------------------------------------------------------------------------------------------------------------------------------------------------------------------------------------------------------------------------------------------------------------------------------------------------------------------------------------------------------------------------------------------------------------------------------------------------------------------------------------------------------------------------------------------------------------------------------------------------|
| Item Details | Item No.:SGSJL18032718 Top dia: 78mm Bottom dia: 67mm Height: 108mm Weight: 350g Capacity: 340ml cylinder gray concrete candle jar                                                                                                                                                                                                                                                                                                                                                                                                                                                                                                                                                                                                                              |
| Material     | Concrete                                                                                                                                                                                                                                                                                                                                                                                                                                                                                                                                                                                                                                                                                                                                                        |
| Accessories  | cap, ceramic/metal/wood lid, wax, wick, shear, etc                                                                                                                                                                                                                                                                                                                                                                                                                                                                                                                                                                                                                                                                                                              |
| Finish       | decal, color coating, mercury, laser, frosted, plating, glazed etc.                                                                                                                                                                                                                                                                                                                                                                                                                                                                                                                                                                                                                                                                                             |
| Packing      | <ol> <li>24/36/48/72 pcs per standard export packing carton</li> <li>Color/white/brown box packing</li> <li>Luxury gift box packing</li> <li>Shrinking packing</li> <li>Individual/set box packing</li> <li>Customized packing</li> </ol>                                                                                                                                                                                                                                                                                                                                                                                                                                                                                                                       |
| Our strength | <ol> <li>We are the professional <u>candle holder</u> manufacturer, major in different kinds of <u>candle holders</u>, ranging from <u>glass candle holder</u>, <u>ceramic candle holder</u>, marble <u>candle holder</u>, <u>Concrete candle holder</u>, <u>Tin candle holder</u>, <u>Stainless candle jar etc</u>.</li> <li>Perfect for home/store/super market/restaurant/hotel/bar/KTV etc.</li> <li>With professional designer team, which can help design and open new mould based on your requirement.</li> <li>Post processing: color coating, plating, mercury, iridescent, engraving, printing, decal, spray color, frosty, gold plating, hand-drawing etc.</li> <li>Small MOQ is acceptable. We have regular products for supporting you.</li> </ol> |