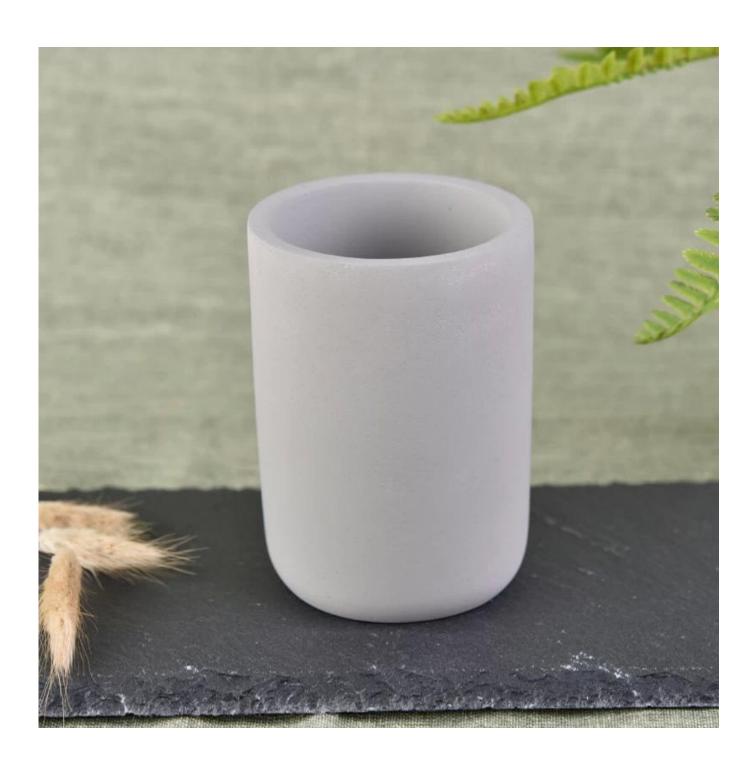

## cylinder gray concrete candle jar

### Products Details

| Name         | cylinder gray concrete candle jar                                                                                                                                                                                                                                                                                                                                                                                                                                                                                                                                                                                                                                                                                                                               |
|--------------|-----------------------------------------------------------------------------------------------------------------------------------------------------------------------------------------------------------------------------------------------------------------------------------------------------------------------------------------------------------------------------------------------------------------------------------------------------------------------------------------------------------------------------------------------------------------------------------------------------------------------------------------------------------------------------------------------------------------------------------------------------------------|
| Item Details | Item No.:SGSJL18032718 Top dia: 78mm Bottom dia: 67mm Height: 108mm Weight: 350g Capacity: 340ml cylinder gray concrete candle jar                                                                                                                                                                                                                                                                                                                                                                                                                                                                                                                                                                                                                              |
| Material     | Concrete                                                                                                                                                                                                                                                                                                                                                                                                                                                                                                                                                                                                                                                                                                                                                        |
| Accessories  | cap, ceramic/metal/wood lid, wax, wick, shear, etc                                                                                                                                                                                                                                                                                                                                                                                                                                                                                                                                                                                                                                                                                                              |
| Finish       | decal, color coating, mercury, laser, frosted, plating, glazed etc.                                                                                                                                                                                                                                                                                                                                                                                                                                                                                                                                                                                                                                                                                             |
| Packing      | <ol> <li>24/36/48/72 pcs per standard export packing carton</li> <li>Color/white/brown box packing</li> <li>Luxury gift box packing</li> <li>Shrinking packing</li> <li>Individual/set box packing</li> <li>Customized packing</li> </ol>                                                                                                                                                                                                                                                                                                                                                                                                                                                                                                                       |
| Our strength | <ol> <li>We are the professional <u>candle holder</u> manufacturer, major in different kinds of <u>candle holders</u>, ranging from <u>glass candle holder</u>, <u>ceramic candle holder</u>, marble <u>candle holder</u>, <u>Concrete candle holder</u>, <u>Tin candle holder</u>, <u>Stainless candle jar etc</u>.</li> <li>Perfect for home/store/super market/restaurant/hotel/bar/KTV etc.</li> <li>With professional designer team, which can help design and open new mould based on your requirement.</li> <li>Post processing: color coating, plating, mercury, iridescent, engraving, printing, decal, spray color, frosty, gold plating, hand-drawing etc.</li> <li>Small MOQ is acceptable. We have regular products for supporting you.</li> </ol> |