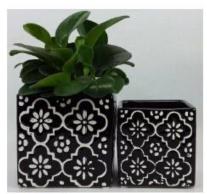

Black

Deep Blue

CS10024A-1 14x14x26cm CS10024B-1 11x11x20cm

CS10025A-4 20.5x20.5x19.5cm CS10025B-4 17.5x17.5x16.5cm CS10025C-4 14.5x14.5x14cm CS10025D-4 11.5x11.5x10.5cm CS10025E-4 8x8x7cm

CS10026A-2 20x20x12.5cm CS10026B-2 17x17x10cm CS10026C-2 14x14x9cm

#### Matched accessories: