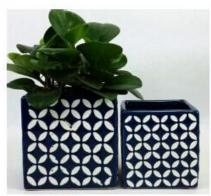

Black

Deep Blue

CS10024A-1 14x14x26cm CS10024B-1 11x11x20cm

CS10025A-4 20.5x20.5x19.5cm CS10025B-4 17.5x17.5x16.5cm CS10025C-4 14.5x14.5x14cm CS10025D-4 11.5x11.5x10.5cm CS10025E-4 8x8x7cm

CS10026A-2 20x20x12.5cm CS10026B-2 17x17x10cm CS10026C-2 14x14x9cm

#### Matched accessories: