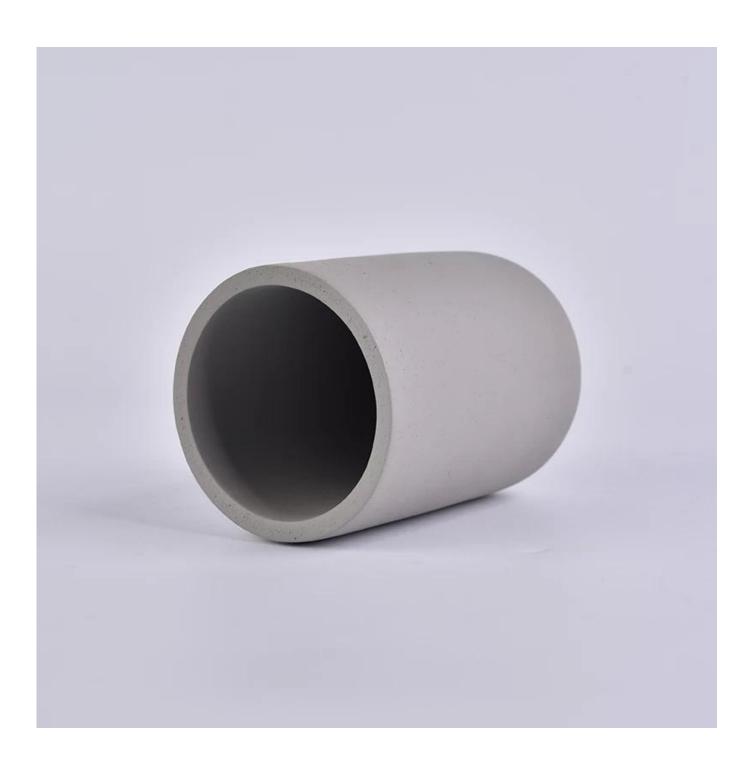

## cylinder gray concrete candle jar

### Products Details

| Name         | cylinder gray concrete candle jar                                                                                                                                                                                                                                                                                                                                                                                                                                                                                                                                                                                                                                                                                                                               |
|--------------|-----------------------------------------------------------------------------------------------------------------------------------------------------------------------------------------------------------------------------------------------------------------------------------------------------------------------------------------------------------------------------------------------------------------------------------------------------------------------------------------------------------------------------------------------------------------------------------------------------------------------------------------------------------------------------------------------------------------------------------------------------------------|
| Item Details | Item No.:SGSJL18032718 Top dia: 78mm Bottom dia: 67mm Height: 108mm Weight: 350g Capacity: 340ml cylinder gray concrete candle jar                                                                                                                                                                                                                                                                                                                                                                                                                                                                                                                                                                                                                              |
| Material     | Concrete                                                                                                                                                                                                                                                                                                                                                                                                                                                                                                                                                                                                                                                                                                                                                        |
| Accessories  | cap, ceramic/metal/wood lid, wax, wick, shear, etc                                                                                                                                                                                                                                                                                                                                                                                                                                                                                                                                                                                                                                                                                                              |
| Finish       | decal, color coating, mercury, laser, frosted, plating, glazed etc.                                                                                                                                                                                                                                                                                                                                                                                                                                                                                                                                                                                                                                                                                             |
| Packing      | <ol> <li>24/36/48/72 pcs per standard export packing carton</li> <li>Color/white/brown box packing</li> <li>Luxury gift box packing</li> <li>Shrinking packing</li> <li>Individual/set box packing</li> <li>Customized packing</li> </ol>                                                                                                                                                                                                                                                                                                                                                                                                                                                                                                                       |
| Our strength | <ol> <li>We are the professional <u>candle holder</u> manufacturer, major in different kinds of <u>candle holders</u>, ranging from <u>glass candle holder</u>, <u>ceramic candle holder</u>, marble <u>candle holder</u>, <u>Concrete candle holder</u>, <u>Tin candle holder</u>, <u>Stainless candle jar etc</u>.</li> <li>Perfect for home/store/super market/restaurant/hotel/bar/KTV etc.</li> <li>With professional designer team, which can help design and open new mould based on your requirement.</li> <li>Post processing: color coating, plating, mercury, iridescent, engraving, printing, decal, spray color, frosty, gold plating, hand-drawing etc.</li> <li>Small MOQ is acceptable. We have regular products for supporting you.</li> </ol> |