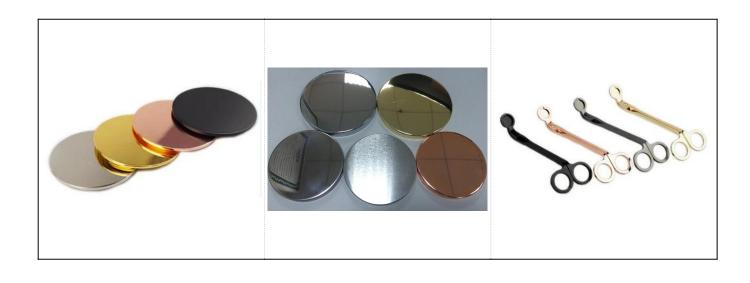

Experienced QC team inspect the products comprehensively and strictly according |
|             | to AQL standard                                                                   |
|             | * Creative designer innovate newly products over 15 styles monthly                |
|             | * Professional Logistic department supply to door service                         |
| MOQ         | 3,000                                                                             |















Black



Deep Blue







CS10024A-1 14x14x26cm CS10024B-1 11x11x20cm



CS10025A-4 20.5x20.5x19.5cm CS10025B-4 17.5x17.5x16.5cm CS10025C-4 14.5x14.5x14cm CS10025D-4 11.5x11.5x10.5cm CS10025E-4 8x8x7cm



CS10026A-2 20x20x12.5cm CS10026B-2 17x17x10cm CS10026C-2 14x14x9cm



#### Matched accessories:





## Office & Sample Room

Sunny Glassware is a leading candle holders supplier in China since 1992, our glass/ceramic/concrete candle jars etc. and matched accessorries

mainly export to USA, EU, AU over more than 24 years experience. We're strictly with the quality, our QC team inspect the products

from raw material to production then to packing step by step, the inspection strictly according to the AQL standard.

#### Our service as following:

- > Different shapes and sizes available, also welcome your own design.
- > Accessories: cap, glass/metal/wood lid, wax etc.
- > Decoration: decal, color coating, mercury, laser, frosted, plating etc.
- > Packing: normal safety packing, color/white/gift box packing, customized packing available.
- > Design power: more than 15 innovations month