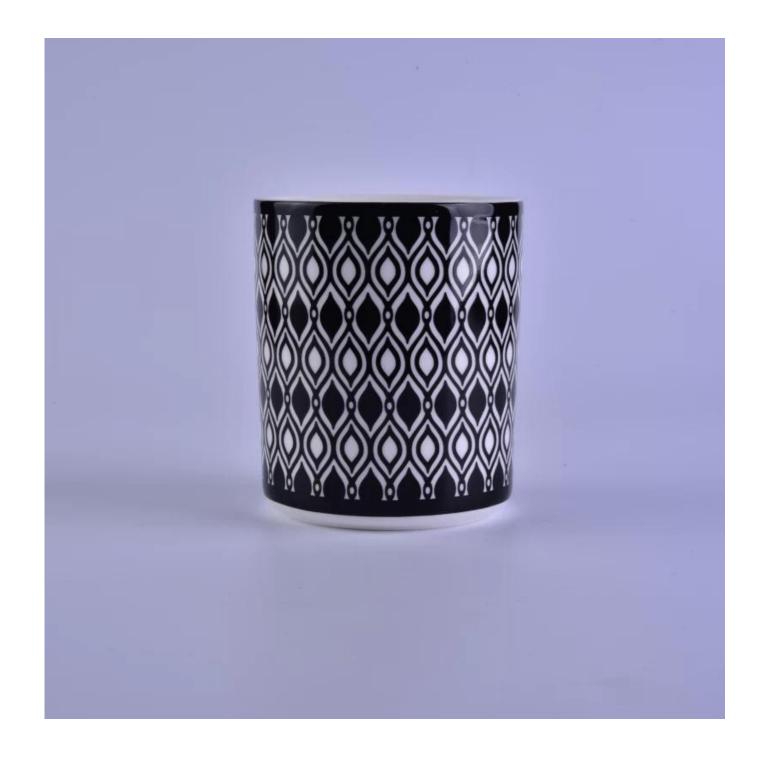

## Decal printing votive ceramic candle holders wholesale

| Item number.             | SGSN16121620                                                                                                                                      |
|--------------------------|---------------------------------------------------------------------------------------------------------------------------------------------------|
| Material                 | Ceramic                                                                                                                                           |
| Craft                    | Handmade ceramic candle holders for home decoration                                                                                               |
| Samples time             | <ol> <li>5 days if there is a form and size of the ceramic</li> <li>15 days, if you need a new shape and size ceramic</li> </ol>                  |
| Product Capacity         | 500,000 ~ 1,000,000 pieces per month                                                                                                              |
| The Features of products | <ol> <li>Hand made <u>home decor ceramic candle holder</u></li> <li>Suitable for use in hotel, house, etc.</li> <li>This eco-friendly.</li> </ol> |

## Usage of Product

- 1. Ceramic canlde holders can be used in wedding decoration, home decoration, party, banquet ect,
- 2. This candle container is very great as a gorgeous centerpiece for an event
- 3. The pottery candle jars can decorate your indoors and outdoors with this delicated candle holder.