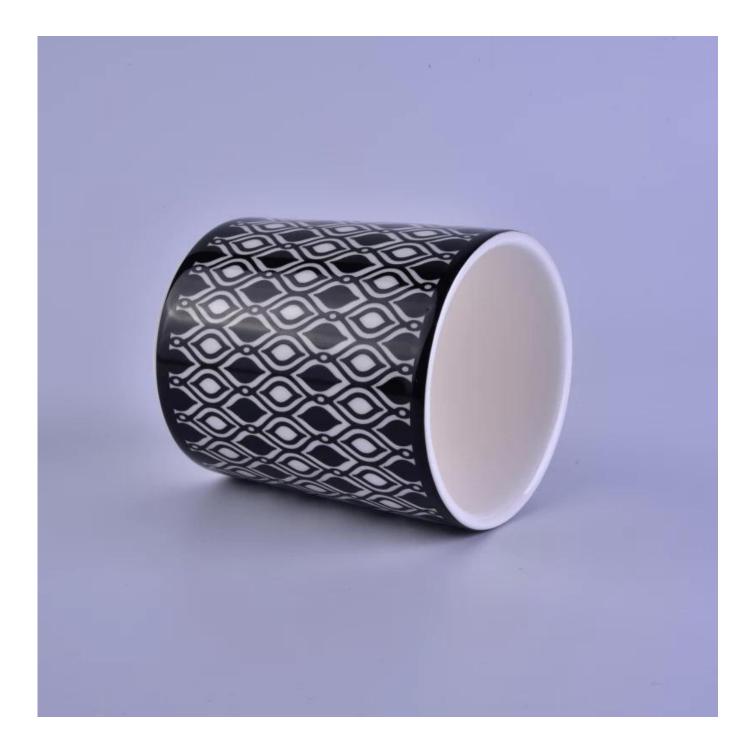

## Decal printing votive ceramic candle holders wholesale

| Item number.             | SGSN16121620                                                                                                                                      |
|--------------------------|---------------------------------------------------------------------------------------------------------------------------------------------------|
| Material                 | Ceramic                                                                                                                                           |
| Craft                    | Handmade ceramic candle holders for home decoration                                                                                               |
| Samples time             | <ol> <li>5 days if there is a form and size of the ceramic</li> <li>15 days, if you need a new shape and size ceramic</li> </ol>                  |
| Product Capacity         | 500,000 ~ 1,000,000 pieces per month                                                                                                              |
| The Features of products | <ol> <li>Hand made <u>home decor ceramic candle holder</u></li> <li>Suitable for use in hotel, house, etc.</li> <li>This eco-friendly.</li> </ol> |

## Usage of Product

- 1. Ceramic canlde holders can be used in wedding decoration, home decoration, party, banquet ect,
- 2. This candle container is very great as a gorgeous centerpiece for an event
- 3. The pottery candle jars can decorate your indoors and outdoors with this delicated candle holder.