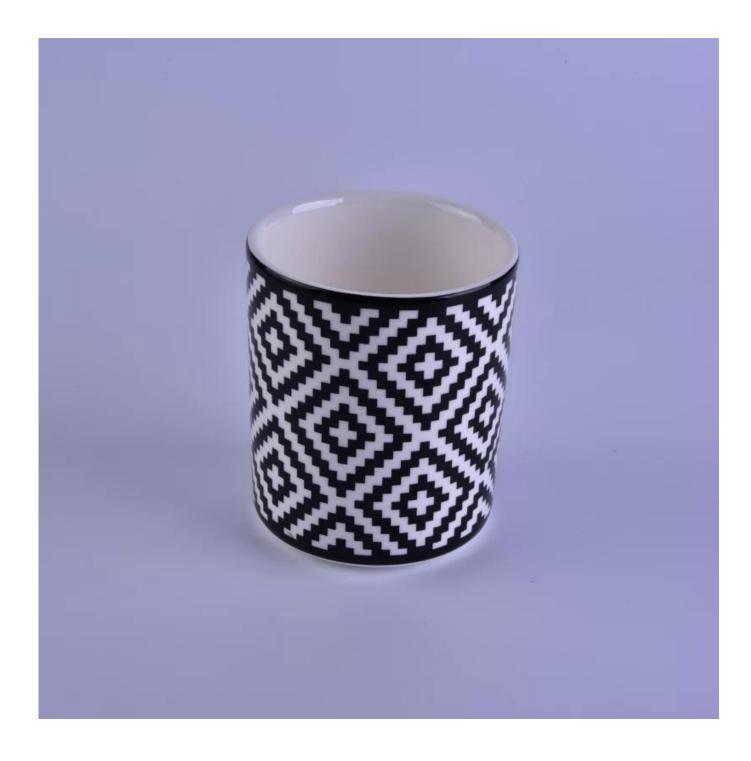

## Decal printing votive ceramic candle holders wholesale

| Item number.             | SGSN16121620                                                                                                                                      |
|--------------------------|---------------------------------------------------------------------------------------------------------------------------------------------------|
| Material                 | Ceramic                                                                                                                                           |
| Craft                    | Handmade ceramic candle holders for home decoration                                                                                               |
| Samples time             | <ol> <li>5 days if there is a form and size of the ceramic</li> <li>15 days, if you need a new shape and size ceramic</li> </ol>                  |
| Product Capacity         | 500,000 ~ 1,000,000 pieces per month                                                                                                              |
| The Features of products | <ol> <li>Hand made <u>home decor ceramic candle holder</u></li> <li>Suitable for use in hotel, house, etc.</li> <li>This eco-friendly.</li> </ol> |

## Usage of Product

- 1. Ceramic canlde holders can be used in wedding decoration, home decoration, party, banquet ect,
- 2. This candle container is very great as a gorgeous centerpiece for an event
- 3. The pottery candle jars can decorate your indoors and outdoors with this delicated candle holder.