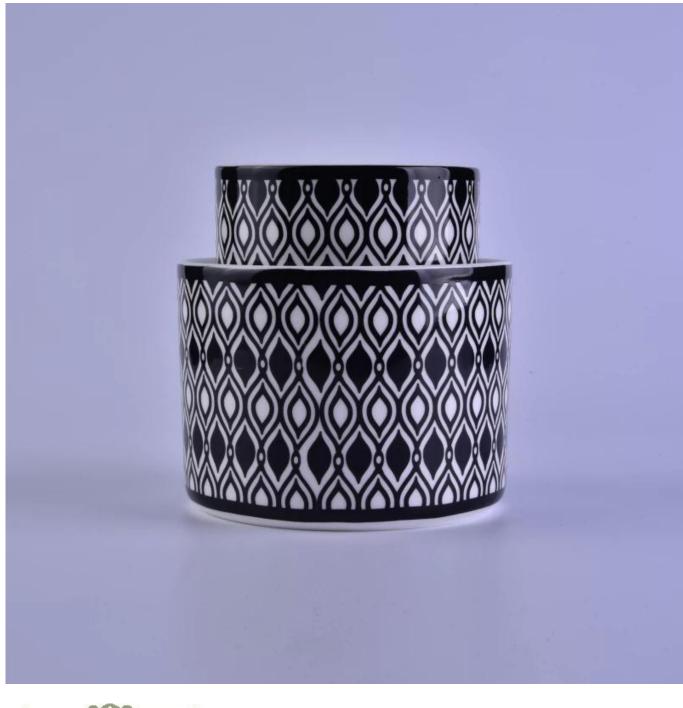

## Decal printing votive ceramic candle holders wholesale

| Item number.             | SGSN16121620                                                                                                                                      |
|--------------------------|---------------------------------------------------------------------------------------------------------------------------------------------------|
| Material                 | Ceramic                                                                                                                                           |
| Craft                    | Handmade ceramic candle holders for home decoration                                                                                               |
| Samples time             | <ol> <li>5 days if there is a form and size of the ceramic</li> <li>15 days, if you need a new shape and size ceramic</li> </ol>                  |
| Product Capacity         | 500,000 ~ 1,000,000 pieces per month                                                                                                              |
| The Features of products | <ol> <li>Hand made <u>home decor ceramic candle holder</u></li> <li>Suitable for use in hotel, house, etc.</li> <li>This eco-friendly.</li> </ol> |

## Usage of Product

- 1. Ceramic canlde holders can be used in wedding decoration, home decoration, party, banquet ect,
- 2. This candle container is very great as a gorgeous centerpiece for an event
- 3. The pottery candle jars can decorate your indoors and outdoors with this delicated candle holder.

4. The ceramic candle vessel is wonderful gift as housewarmings and other events.