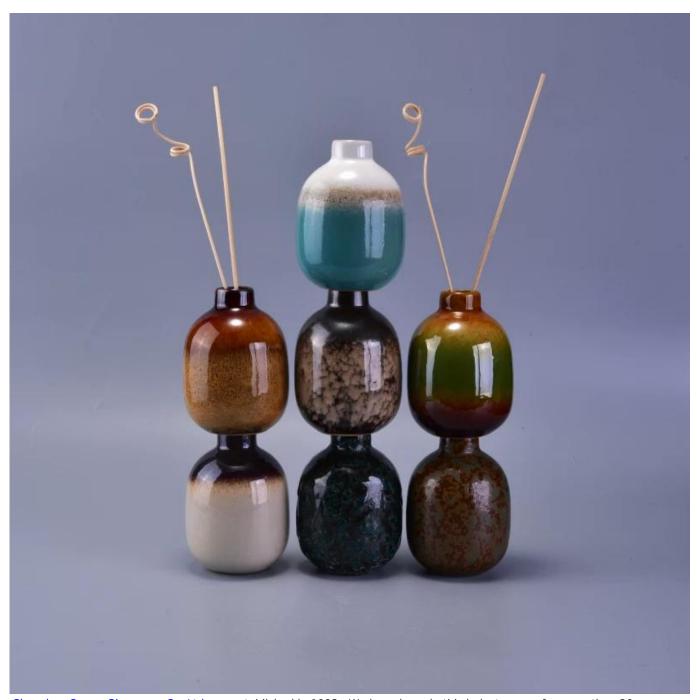

## **Decorative aroma ceramic diffuser bottle**

| Item number.             | SGWQ17010504                                                                                                                                        |  |  |  |
|--------------------------|-----------------------------------------------------------------------------------------------------------------------------------------------------|--|--|--|
| Material                 | Ceramic                                                                                                                                             |  |  |  |
| Craft                    | Handmade ceramic reed diffuser bottles for home decoration                                                                                          |  |  |  |
| Samples time             | <ol> <li>5 days if there is a form and size of the ceramic</li> <li>15 days, if you need a new shape and size ceramic</li> </ol>                    |  |  |  |
| Product Capacity         | 500,000 ~ 1,000,000 pieces per month                                                                                                                |  |  |  |
| The Features of products | <ol> <li>Hand made home decor ceramic aroma diffuser bottles</li> <li>Suitable for use in hotel, house, etc.</li> <li>This eco-friendly.</li> </ol> |  |  |  |

## Usage of Product

- 1. Ceramic diffusers can be used in wedding decoration, home decoration, party,banquet ect,
- 2. This candle container is very great as a gorgeous centerpiece for an event
- 3. The pottery candle jars can decorate your indoors and outdoors.

4. The ceramic fragrances vessel is wonderful gift as housewarmings and other events.

<u>Shenzhen Sunny Glassware Co.,Ltd</u> was established in 1992. We have been in this industry area for more than 20 years, as a professional manufacturer, we specialized in designing glassware, manufacturing glassware as well as exporting. Our products lines range from handmade to machine made. We already produced abundant products such as glass tumbler, borosilicate glass, bottles, vase,bowl, candle holder, stemware, ashtray ,tableware, driking glass, etc. all the daily use glassware, in total there are more than 4,000 different styles. We have an excellent design team for innovative product creation and strict QC tearm for quality asurance. OEM/ODM serverice are supported as well.