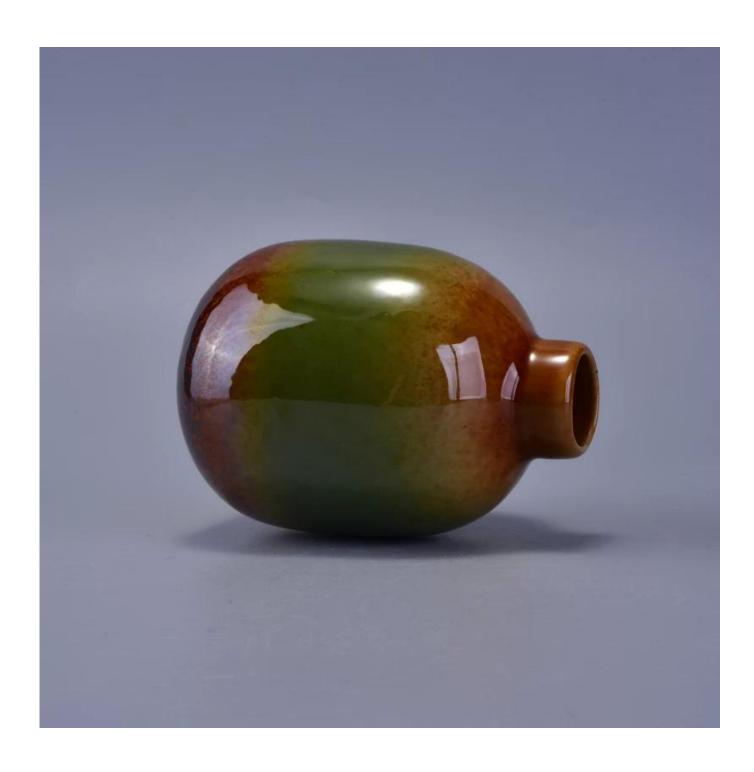

## **Decorative aroma ceramic diffuser bottle**

| Item number.             | SGWQ17010504                                                                                                                                        |  |  |  |
|--------------------------|-----------------------------------------------------------------------------------------------------------------------------------------------------|--|--|--|
| Material                 | Ceramic                                                                                                                                             |  |  |  |
| Craft                    | Handmade ceramic reed diffuser bottles for home decoration                                                                                          |  |  |  |
| Samples time             | <ol> <li>5 days if there is a form and size of the ceramic</li> <li>15 days, if you need a new shape and size ceramic</li> </ol>                    |  |  |  |
| Product Capacity         | 500,000 ~ 1,000,000 pieces per month                                                                                                                |  |  |  |
| The Features of products | <ol> <li>Hand made home decor ceramic aroma diffuser bottles</li> <li>Suitable for use in hotel, house, etc.</li> <li>This eco-friendly.</li> </ol> |  |  |  |