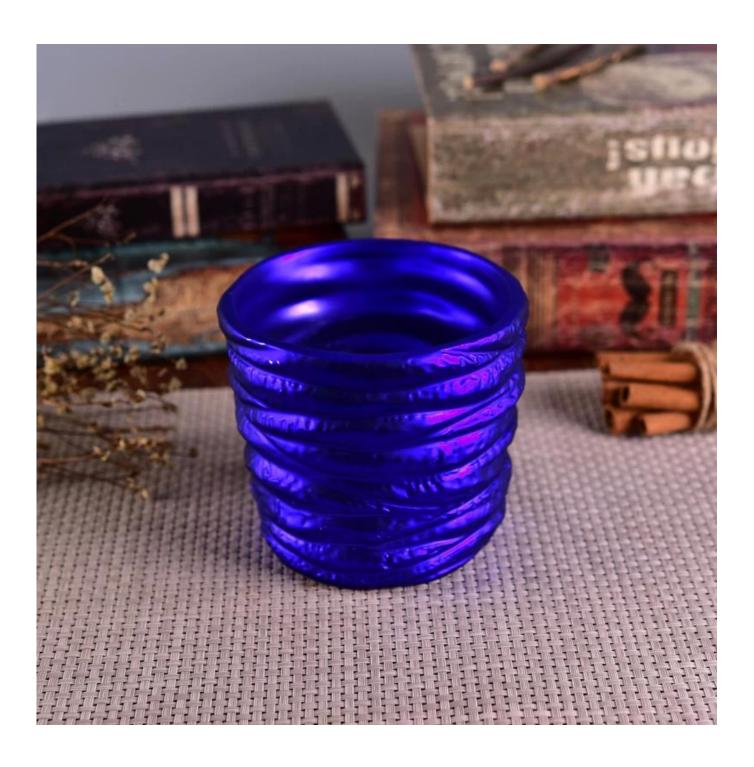

## **Decorative Banded Shining Colorful Coating Cylinder Ceramic Candle Holder**

| Item number.             | SGJF16121309                                                                                                                    |
|--------------------------|---------------------------------------------------------------------------------------------------------------------------------|
| Material                 | Ceramic                                                                                                                         |
| Craft                    | hand made                                                                                                                       |
| Samples time             | 1. 5 days if there is a form and size of the ceramic                                                                            |
|                          | 2. 15 days, if you need a new shape and size ceramic                                                                            |
| Product Capacity         | 500,000 ~ 1,000,000 pieces per month                                                                                            |
|                          | Hand made <u>ceramic candle holder</u> from high quality.                                                                       |
| The Features of products | <ol> <li>Suitable for use in hotel, house, etc.</li> <li>This eco-friendly.</li> <li>Meet FDA test, ASTM, CA 65 test</li> </ol> |

### Usage of Product

- 1. Ceramic canlde holders can be used in wedding decoration, home decoration, party,banquet ect,
- 2. This candle container is very great as a gorgeous centerpiece for an event
- 3. The pottery candle jars can decorate your indoors and outdoors with this delicated rose figure glass candle holder.
- 4. The ceramic candle vessel is wonderful gift as housewarmings and other events.