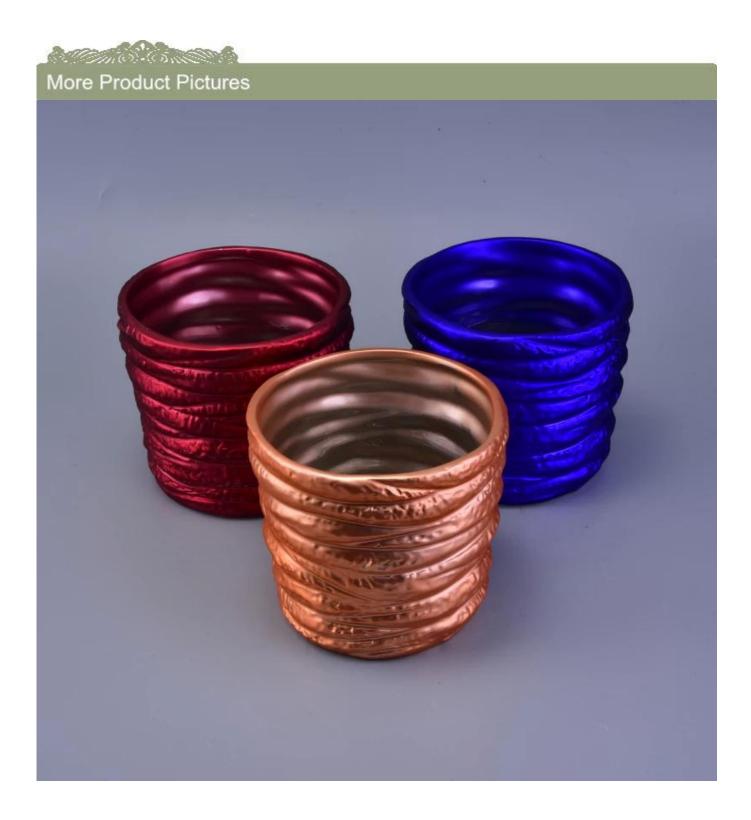

## **Decorative Banded Shining Colorful Coating Cylinder Ceramic Candle Holder**

| Item number.             | SGJF16121309                                                                                                                    |
|--------------------------|---------------------------------------------------------------------------------------------------------------------------------|
| Material                 | Ceramic                                                                                                                         |
| Craft                    | hand made                                                                                                                       |
| Samples time             | 1. 5 days if there is a form and size of the ceramic                                                                            |
|                          | 2. 15 days, if you need a new shape and size ceramic                                                                            |
| Product Capacity         | 500,000 ~ 1,000,000 pieces per month                                                                                            |
|                          | Hand made <u>ceramic candle holder</u> from high quality.                                                                       |
| The Features of products | <ol> <li>Suitable for use in hotel, house, etc.</li> <li>This eco-friendly.</li> <li>Meet FDA test, ASTM, CA 65 test</li> </ol> |

### Usage of Product

- 1. Ceramic canlde holders can be used in wedding decoration, home decoration, party,banquet ect,
- 2. This candle container is very great as a gorgeous centerpiece for an event
- 3. The pottery candle jars can decorate your indoors and outdoors with this delicated rose figure glass candle holder.
- 4. The ceramic candle vessel is wonderful gift as housewarmings and other events.