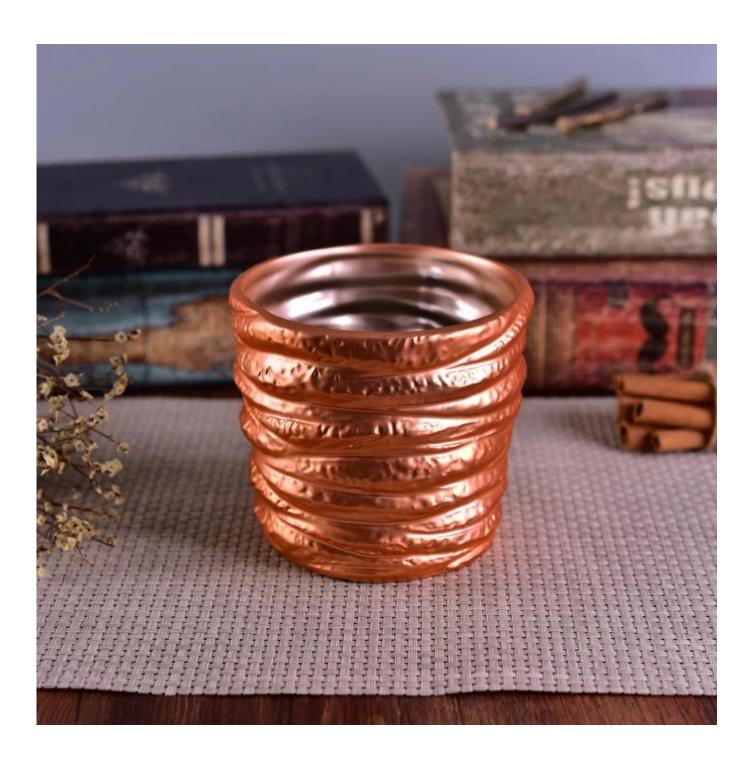

## **Decorative Banded Shining Colorful Coating Cylinder Ceramic Candle Holder**

| Item number.             | SGJF16121309                                                                                                                    |
|--------------------------|---------------------------------------------------------------------------------------------------------------------------------|
| Material                 | Ceramic                                                                                                                         |
| Craft                    | hand made                                                                                                                       |
| Samples time             | 1. 5 days if there is a form and size of the ceramic                                                                            |
|                          | 2. 15 days, if you need a new shape and size ceramic                                                                            |
| Product Capacity         | 500,000 ~ 1,000,000 pieces per month                                                                                            |
|                          | Hand made <u>ceramic candle holder</u> from high quality.                                                                       |
| The Features of products | <ol> <li>Suitable for use in hotel, house, etc.</li> <li>This eco-friendly.</li> <li>Meet FDA test, ASTM, CA 65 test</li> </ol> |

### Usage of Product

- 1. Ceramic canlde holders can be used in wedding decoration, home decoration, party,banquet ect,
- 2. This candle container is very great as a gorgeous centerpiece for an event
- 3. The pottery candle jars can decorate your indoors and outdoors with this delicated rose figure glass candle holder.
- 4. The ceramic candle vessel is wonderful gift as housewarmings and other events.