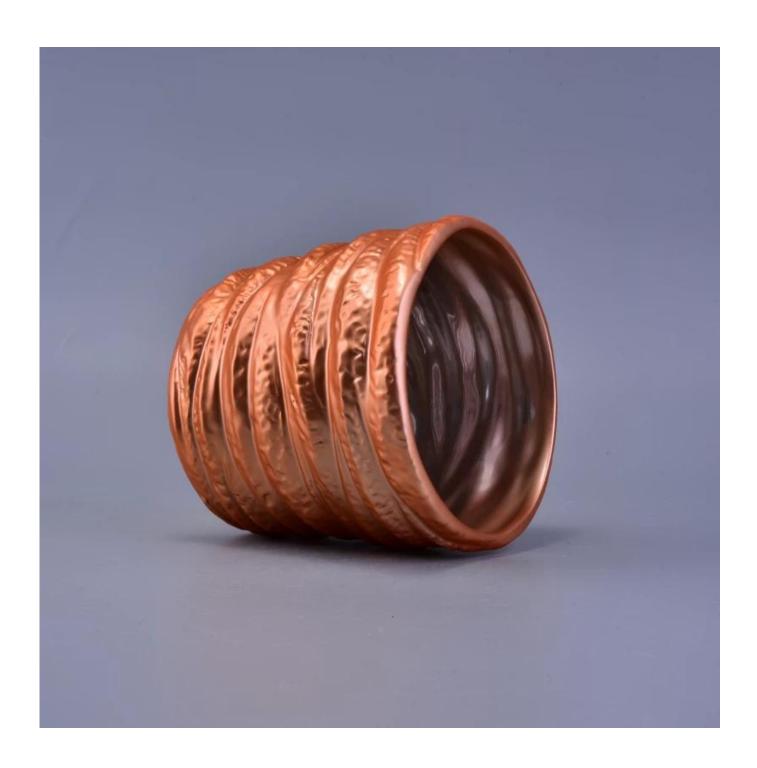

## **Decorative Banded Shining Colorful Coating Cylinder Ceramic Candle Holder**

| Item number.             | SGJF16121309                                                                                                                    |
|--------------------------|---------------------------------------------------------------------------------------------------------------------------------|
| Material                 | Ceramic                                                                                                                         |
| Craft                    | hand made                                                                                                                       |
| Samples time             | 1. 5 days if there is a form and size of the ceramic                                                                            |
|                          | 2. 15 days, if you need a new shape and size ceramic                                                                            |
| Product Capacity         | 500,000 ~ 1,000,000 pieces per month                                                                                            |
|                          | Hand made <u>ceramic candle holder</u> from high quality.                                                                       |
| The Features of products | <ol> <li>Suitable for use in hotel, house, etc.</li> <li>This eco-friendly.</li> <li>Meet FDA test, ASTM, CA 65 test</li> </ol> |

### Usage of Product

- 1. Ceramic canlde holders can be used in wedding decoration, home decoration, party,banquet ect,
- 2. This candle container is very great as a gorgeous centerpiece for an event
- 3. The pottery candle jars can decorate your indoors and outdoors with this delicated rose figure glass candle holder.
- 4. The ceramic candle vessel is wonderful gift as housewarmings and other events.