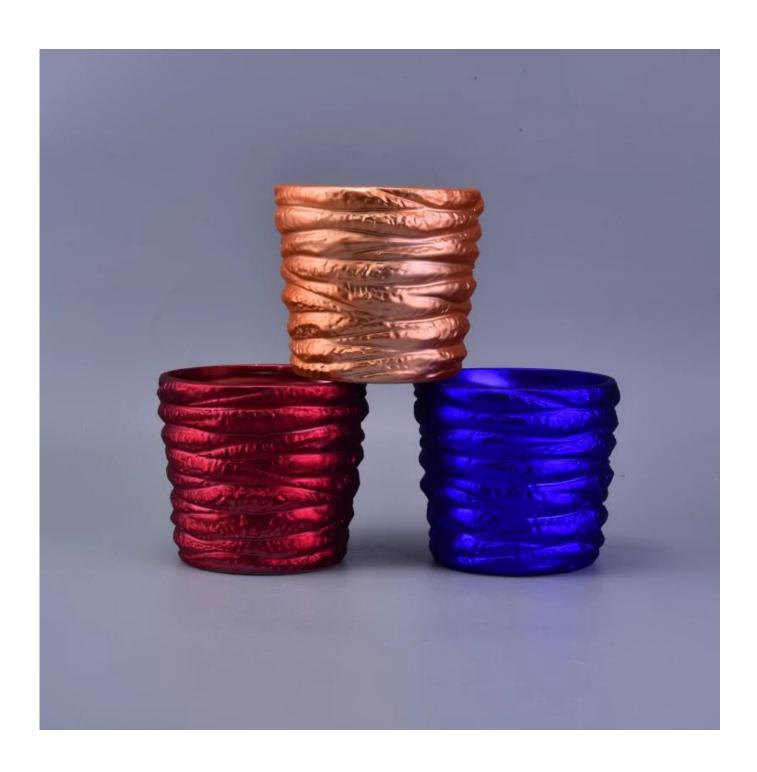

## **Decorative Banded Shining Colorful Coating Cylinder Ceramic Candle Holder**

| Item number.             | SGJF16121309                                                                                                                    |
|--------------------------|---------------------------------------------------------------------------------------------------------------------------------|
| Material                 | Ceramic                                                                                                                         |
| Craft                    | hand made                                                                                                                       |
| Samples time             | 1. 5 days if there is a form and size of the ceramic                                                                            |
|                          | 2. 15 days, if you need a new shape and size ceramic                                                                            |
| Product Capacity         | 500,000 ~ 1,000,000 pieces per month                                                                                            |
|                          | Hand made <u>ceramic candle holder</u> from high quality.                                                                       |
| The Features of products | <ol> <li>Suitable for use in hotel, house, etc.</li> <li>This eco-friendly.</li> <li>Meet FDA test, ASTM, CA 65 test</li> </ol> |

### Usage of Product

- 1. Ceramic canlde holders can be used in wedding decoration, home decoration, party,banquet ect,
- 2. This candle container is very great as a gorgeous centerpiece for an event
- 3. The pottery candle jars can decorate your indoors and outdoors with this delicated rose figure glass candle holder.
- 4. The ceramic candle vessel is wonderful gift as housewarmings and other events.