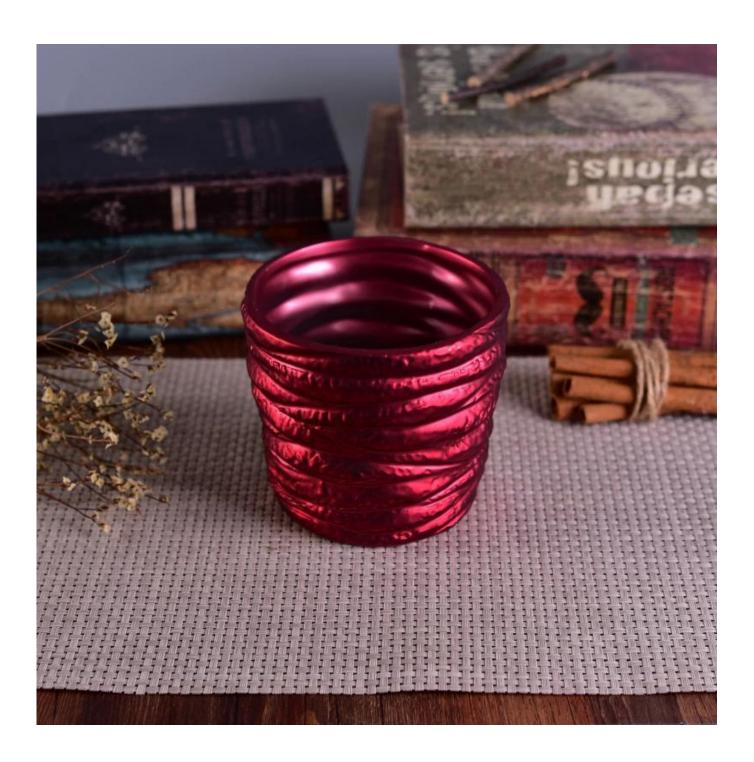

## **Decorative Banded Shining Colorful Coating Cylinder Ceramic Candle Holder**

| Item number.             | SGJF16121309                                                                                                                    |
|--------------------------|---------------------------------------------------------------------------------------------------------------------------------|
| Material                 | Ceramic                                                                                                                         |
| Craft                    | hand made                                                                                                                       |
| Samples time             | 1. 5 days if there is a form and size of the ceramic                                                                            |
|                          | 2. 15 days, if you need a new shape and size ceramic                                                                            |
| Product Capacity         | 500,000 ~ 1,000,000 pieces per month                                                                                            |
|                          | Hand made <u>ceramic candle holder</u> from high quality.                                                                       |
| The Features of products | <ol> <li>Suitable for use in hotel, house, etc.</li> <li>This eco-friendly.</li> <li>Meet FDA test, ASTM, CA 65 test</li> </ol> |

### Usage of Product

- 1. Ceramic canlde holders can be used in wedding decoration, home decoration, party,banquet ect,
- 2. This candle container is very great as a gorgeous centerpiece for an event
- 3. The pottery candle jars can decorate your indoors and outdoors with this delicated rose figure glass candle holder.
- 4. The ceramic candle vessel is wonderful gift as housewarmings and other events.