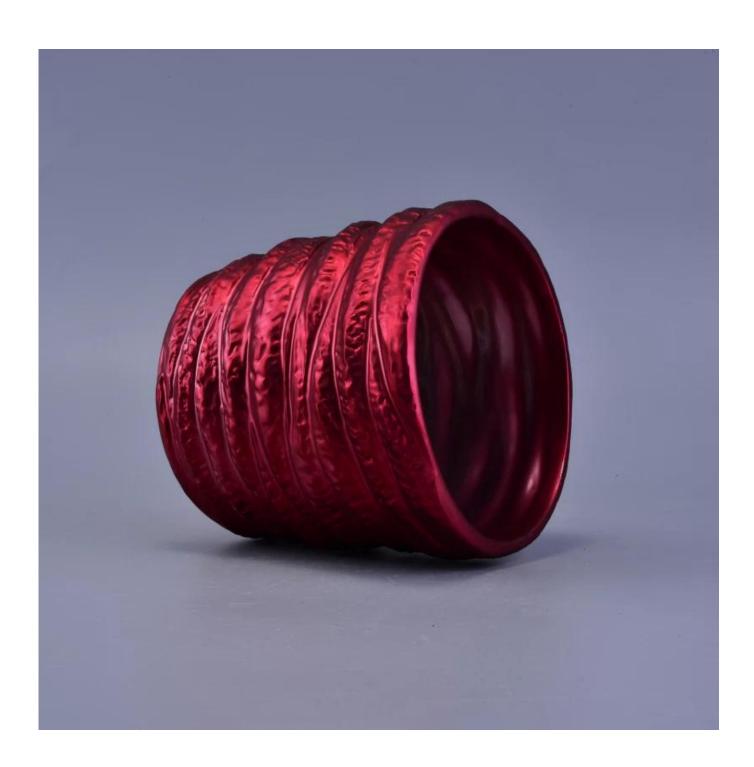

## **Decorative Banded Shining Colorful Coating Cylinder Ceramic Candle Holder**

| Item number.             | SGJF16121309                                                                                                                    |
|--------------------------|---------------------------------------------------------------------------------------------------------------------------------|
| Material                 | Ceramic                                                                                                                         |
| Craft                    | hand made                                                                                                                       |
| Samples time             | 1. 5 days if there is a form and size of the ceramic                                                                            |
|                          | 2. 15 days, if you need a new shape and size ceramic                                                                            |
| Product Capacity         | 500,000 ~ 1,000,000 pieces per month                                                                                            |
|                          | Hand made <u>ceramic candle holder</u> from high quality.                                                                       |
| The Features of products | <ol> <li>Suitable for use in hotel, house, etc.</li> <li>This eco-friendly.</li> <li>Meet FDA test, ASTM, CA 65 test</li> </ol> |

### Usage of Product

- 1. Ceramic canlde holders can be used in wedding decoration, home decoration, party,banquet ect,
- 2. This candle container is very great as a gorgeous centerpiece for an event
- 3. The pottery candle jars can decorate your indoors and outdoors with this delicated rose figure glass candle holder.
- 4. The ceramic candle vessel is wonderful gift as housewarmings and other events.