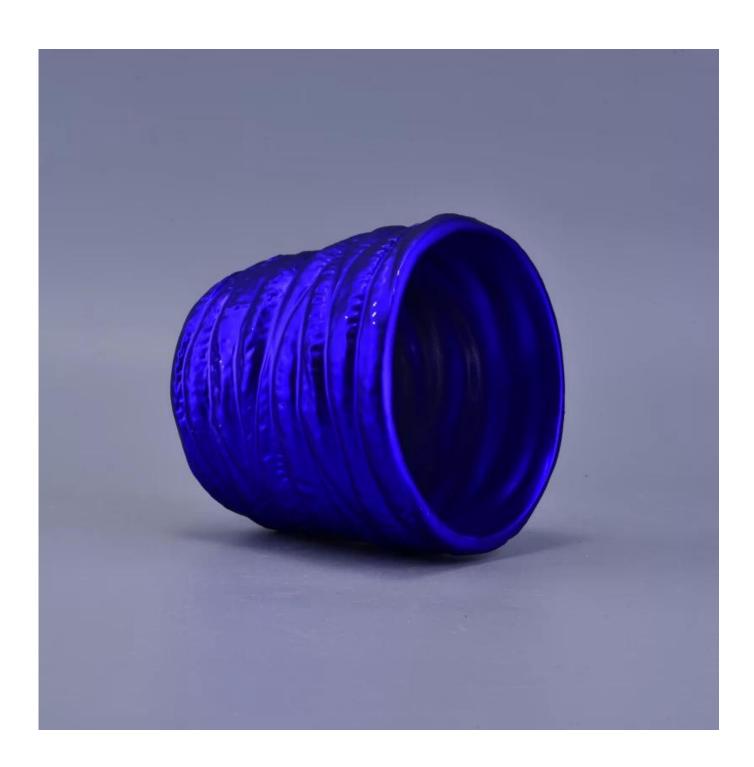

## **Decorative Banded Shining Colorful Coating Cylinder Ceramic Candle Holder**

| Item number.             | SGJF16121309                                                                                                                    |
|--------------------------|---------------------------------------------------------------------------------------------------------------------------------|
| Material                 | Ceramic                                                                                                                         |
| Craft                    | hand made                                                                                                                       |
| Samples time             | 1. 5 days if there is a form and size of the ceramic                                                                            |
|                          | 2. 15 days, if you need a new shape and size ceramic                                                                            |
| Product Capacity         | 500,000 ~ 1,000,000 pieces per month                                                                                            |
|                          | Hand made <u>ceramic candle holder</u> from high quality.                                                                       |
| The Features of products | <ol> <li>Suitable for use in hotel, house, etc.</li> <li>This eco-friendly.</li> <li>Meet FDA test, ASTM, CA 65 test</li> </ol> |

### Usage of Product

- 1. Ceramic canlde holders can be used in wedding decoration, home decoration, party,banquet ect,
- 2. This candle container is very great as a gorgeous centerpiece for an event
- 3. The pottery candle jars can decorate your indoors and outdoors with this delicated rose figure glass candle holder.
- 4. The ceramic candle vessel is wonderful gift as housewarmings and other events.