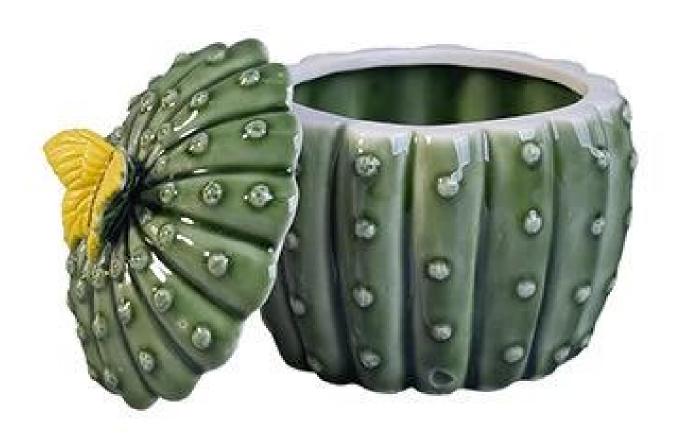

## Decorative cactus ceramic candles holder with lid

| Item No.     | SGSY17061214                                                                                                                                                                                                                                                                                                                                                                                                                                                                                                                                                                                                                                                                                                                                                    |
|--------------|-----------------------------------------------------------------------------------------------------------------------------------------------------------------------------------------------------------------------------------------------------------------------------------------------------------------------------------------------------------------------------------------------------------------------------------------------------------------------------------------------------------------------------------------------------------------------------------------------------------------------------------------------------------------------------------------------------------------------------------------------------------------|
| Sizes        | Lid: Dia: 110mm Height: 48mm Weight: 180g Jar: Top dia: 120mm Bottom Dia: 87mm Height: 78mm Weight: 439g Capacity: 455ml                                                                                                                                                                                                                                                                                                                                                                                                                                                                                                                                                                                                                                        |
| Material     | Ceramic                                                                                                                                                                                                                                                                                                                                                                                                                                                                                                                                                                                                                                                                                                                                                         |
| Accessories  | cap, ceramic/metal/wood lid, wax, wick, shear etc                                                                                                                                                                                                                                                                                                                                                                                                                                                                                                                                                                                                                                                                                                               |
| Finish       | decal, color coating, mercury, laser, frosted, plating, glazed etc.                                                                                                                                                                                                                                                                                                                                                                                                                                                                                                                                                                                                                                                                                             |
| Packing      | <ol> <li>24/36/48/72 pcs per standard export packing carton</li> <li>Color/white/brown box packing</li> <li>Luxury gift box packing</li> <li>Shrinking packing</li> <li>Individual/set box packing</li> <li>Customized packing</li> </ol>                                                                                                                                                                                                                                                                                                                                                                                                                                                                                                                       |
| Our strength | <ol> <li>We are the professional <u>candle holder</u> manufacturer, major in different kinds of <u>candle holders</u>, ranging from <u>glass candle holder</u>, <u>ceramic candle holder</u>, <u>marble candle holder</u>, <u>Concrete candle holder</u>, <u>Tin candle holder</u>, <u>Stainless candle jar</u> etc.</li> <li>Perfect for home/store/super market/restaurant/hotel/bar/KTV etc.</li> <li>With professional designer team, which can help design and open new mould based on your requirement.</li> <li>Post processing: color coating, plating, mercury, iridescent, engraving, printing, decal, spray color, frosty, gold plating, hand-drawing etc.</li> <li>Small MOQ is acceptable. We have regular products for supporting you.</li> </ol> |