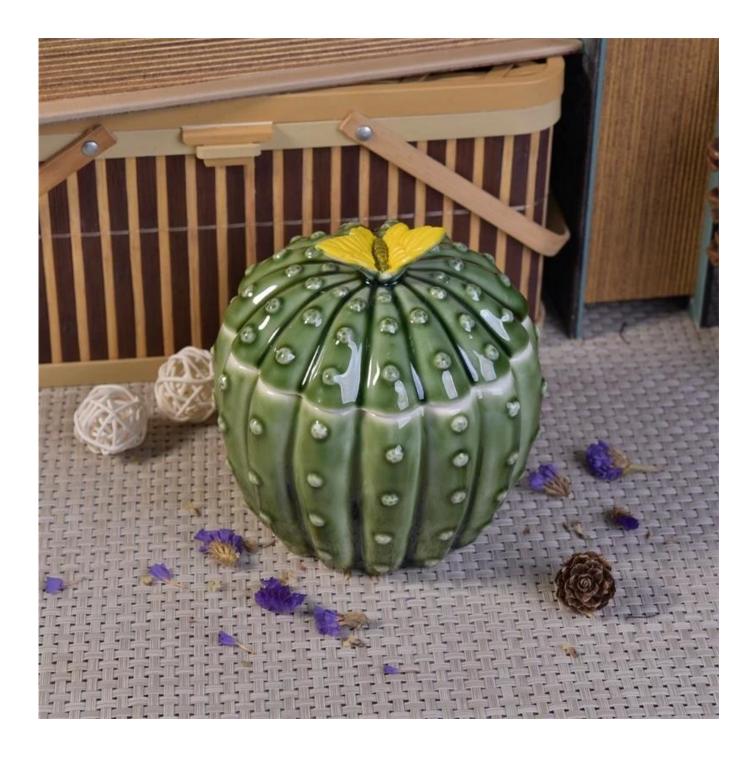

## Decorative cactus ceramic candles holder with lid

| Item No.     | SGSY17061214                                                                                                                                                                                                                                                                                                                                                                                                                                                                                                                                                                                                                                                                                                                                                    |
|--------------|-----------------------------------------------------------------------------------------------------------------------------------------------------------------------------------------------------------------------------------------------------------------------------------------------------------------------------------------------------------------------------------------------------------------------------------------------------------------------------------------------------------------------------------------------------------------------------------------------------------------------------------------------------------------------------------------------------------------------------------------------------------------|
| Sizes        | Lid: Dia: 110mm Height: 48mm Weight: 180g Jar: Top dia: 120mm Bottom Dia: 87mm Height: 78mm Weight: 439g Capacity: 455ml                                                                                                                                                                                                                                                                                                                                                                                                                                                                                                                                                                                                                                        |
| Material     | Ceramic                                                                                                                                                                                                                                                                                                                                                                                                                                                                                                                                                                                                                                                                                                                                                         |
| Accessories  | cap, ceramic/metal/wood lid, wax, wick, shear etc                                                                                                                                                                                                                                                                                                                                                                                                                                                                                                                                                                                                                                                                                                               |
| Finish       | decal, color coating, mercury, laser, frosted, plating, glazed etc.                                                                                                                                                                                                                                                                                                                                                                                                                                                                                                                                                                                                                                                                                             |
| Packing      | <ol> <li>24/36/48/72 pcs per standard export packing carton</li> <li>Color/white/brown box packing</li> <li>Luxury gift box packing</li> <li>Shrinking packing</li> <li>Individual/set box packing</li> <li>Customized packing</li> </ol>                                                                                                                                                                                                                                                                                                                                                                                                                                                                                                                       |
| Our strength | <ol> <li>We are the professional <u>candle holder</u> manufacturer, major in different kinds of <u>candle holders</u>, ranging from <u>glass candle holder</u>, <u>ceramic candle holder</u>, <u>marble candle holder</u>, <u>Concrete candle holder</u>, <u>Tin candle holder</u>, <u>Stainless candle jar</u> etc.</li> <li>Perfect for home/store/super market/restaurant/hotel/bar/KTV etc.</li> <li>With professional designer team, which can help design and open new mould based on your requirement.</li> <li>Post processing: color coating, plating, mercury, iridescent, engraving, printing, decal, spray color, frosty, gold plating, hand-drawing etc.</li> <li>Small MOQ is acceptable. We have regular products for supporting you.</li> </ol> |