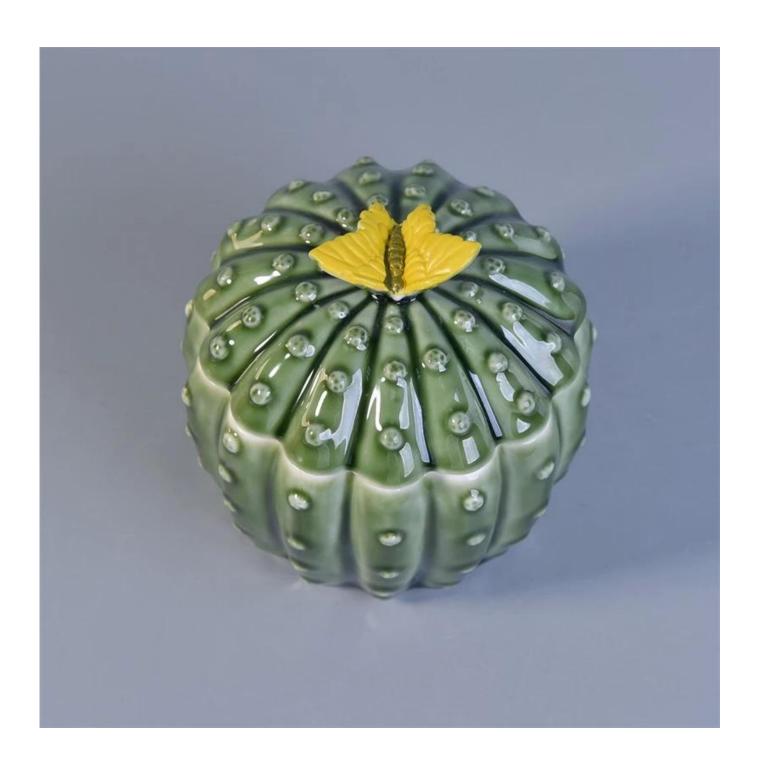

## Decorative cactus ceramic candles holder with lid

| Item No.     | SGSY17061214                                                                                                                                                                                                                                                                                                                                                                                                                                                                                                                                                                                                                                                                                                                                                    |
|--------------|-----------------------------------------------------------------------------------------------------------------------------------------------------------------------------------------------------------------------------------------------------------------------------------------------------------------------------------------------------------------------------------------------------------------------------------------------------------------------------------------------------------------------------------------------------------------------------------------------------------------------------------------------------------------------------------------------------------------------------------------------------------------|
| Sizes        | Lid: Dia: 110mm Height: 48mm Weight: 180g Jar: Top dia: 120mm Bottom Dia: 87mm Height: 78mm Weight: 439g Capacity: 455ml                                                                                                                                                                                                                                                                                                                                                                                                                                                                                                                                                                                                                                        |
| Material     | Ceramic                                                                                                                                                                                                                                                                                                                                                                                                                                                                                                                                                                                                                                                                                                                                                         |
| Accessories  | cap, ceramic/metal/wood lid, wax, wick, shear etc                                                                                                                                                                                                                                                                                                                                                                                                                                                                                                                                                                                                                                                                                                               |
| Finish       | decal, color coating, mercury, laser, frosted, plating, glazed etc.                                                                                                                                                                                                                                                                                                                                                                                                                                                                                                                                                                                                                                                                                             |
| Packing      | <ol> <li>24/36/48/72 pcs per standard export packing carton</li> <li>Color/white/brown box packing</li> <li>Luxury gift box packing</li> <li>Shrinking packing</li> <li>Individual/set box packing</li> <li>Customized packing</li> </ol>                                                                                                                                                                                                                                                                                                                                                                                                                                                                                                                       |
| Our strength | <ol> <li>We are the professional <u>candle holder</u> manufacturer, major in different kinds of <u>candle holders</u>, ranging from <u>glass candle holder</u>, <u>ceramic candle holder</u>, <u>marble candle holder</u>, <u>Concrete candle holder</u>, <u>Tin candle holder</u>, <u>Stainless candle jar</u> etc.</li> <li>Perfect for home/store/super market/restaurant/hotel/bar/KTV etc.</li> <li>With professional designer team, which can help design and open new mould based on your requirement.</li> <li>Post processing: color coating, plating, mercury, iridescent, engraving, printing, decal, spray color, frosty, gold plating, hand-drawing etc.</li> <li>Small MOQ is acceptable. We have regular products for supporting you.</li> </ol> |