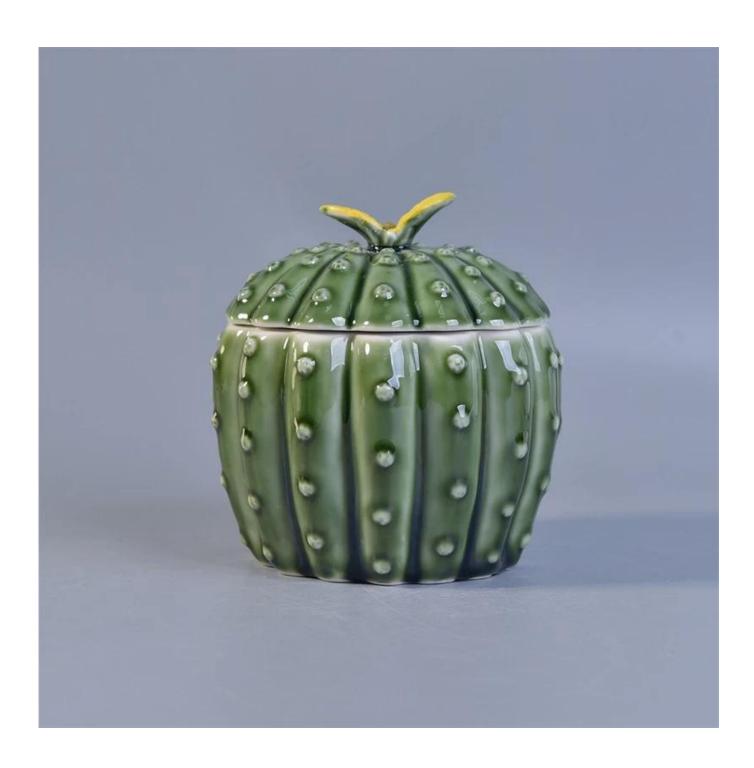

## Decorative cactus ceramic candles holder with lid

| Item No.     | SGSY17061214                                                                                                                                                                                                                                                                                                                                                                                                                                                                                                                                                                                                                                                                                                                                                    |
|--------------|-----------------------------------------------------------------------------------------------------------------------------------------------------------------------------------------------------------------------------------------------------------------------------------------------------------------------------------------------------------------------------------------------------------------------------------------------------------------------------------------------------------------------------------------------------------------------------------------------------------------------------------------------------------------------------------------------------------------------------------------------------------------|
| Sizes        | Lid: Dia: 110mm Height: 48mm Weight: 180g Jar: Top dia: 120mm Bottom Dia: 87mm Height: 78mm Weight: 439g Capacity: 455ml                                                                                                                                                                                                                                                                                                                                                                                                                                                                                                                                                                                                                                        |
| Material     | Ceramic                                                                                                                                                                                                                                                                                                                                                                                                                                                                                                                                                                                                                                                                                                                                                         |
| Accessories  | cap, ceramic/metal/wood lid, wax, wick, shear etc                                                                                                                                                                                                                                                                                                                                                                                                                                                                                                                                                                                                                                                                                                               |
| Finish       | decal, color coating, mercury, laser, frosted, plating, glazed etc.                                                                                                                                                                                                                                                                                                                                                                                                                                                                                                                                                                                                                                                                                             |
| Packing      | <ol> <li>24/36/48/72 pcs per standard export packing carton</li> <li>Color/white/brown box packing</li> <li>Luxury gift box packing</li> <li>Shrinking packing</li> <li>Individual/set box packing</li> <li>Customized packing</li> </ol>                                                                                                                                                                                                                                                                                                                                                                                                                                                                                                                       |
| Our strength | <ol> <li>We are the professional <u>candle holder</u> manufacturer, major in different kinds of <u>candle holders</u>, ranging from <u>glass candle holder</u>, <u>ceramic candle holder</u>, <u>marble candle holder</u>, <u>Concrete candle holder</u>, <u>Tin candle holder</u>, <u>Stainless candle jar</u> etc.</li> <li>Perfect for home/store/super market/restaurant/hotel/bar/KTV etc.</li> <li>With professional designer team, which can help design and open new mould based on your requirement.</li> <li>Post processing: color coating, plating, mercury, iridescent, engraving, printing, decal, spray color, frosty, gold plating, hand-drawing etc.</li> <li>Small MOQ is acceptable. We have regular products for supporting you.</li> </ol> |