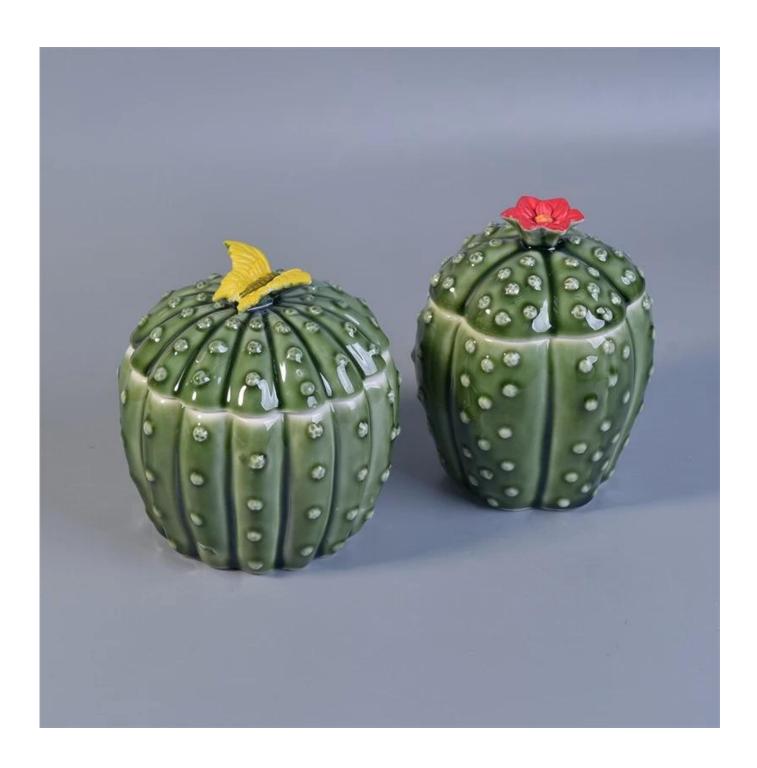

## Decorative cactus ceramic candles holder with lid

| Item No.     | SGSY17061214                                                                                                                                                                                                                                                                                                                                                                                                                                                                                                                                                                                                                                                                                                                                                    |
|--------------|-----------------------------------------------------------------------------------------------------------------------------------------------------------------------------------------------------------------------------------------------------------------------------------------------------------------------------------------------------------------------------------------------------------------------------------------------------------------------------------------------------------------------------------------------------------------------------------------------------------------------------------------------------------------------------------------------------------------------------------------------------------------|
| Sizes        | Lid: Dia: 110mm Height: 48mm Weight: 180g Jar: Top dia: 120mm Bottom Dia: 87mm Height: 78mm Weight: 439g Capacity: 455ml                                                                                                                                                                                                                                                                                                                                                                                                                                                                                                                                                                                                                                        |
| Material     | Ceramic                                                                                                                                                                                                                                                                                                                                                                                                                                                                                                                                                                                                                                                                                                                                                         |
| Accessories  | cap, ceramic/metal/wood lid, wax, wick, shear etc                                                                                                                                                                                                                                                                                                                                                                                                                                                                                                                                                                                                                                                                                                               |
| Finish       | decal, color coating, mercury, laser, frosted, plating, glazed etc.                                                                                                                                                                                                                                                                                                                                                                                                                                                                                                                                                                                                                                                                                             |
| Packing      | <ol> <li>24/36/48/72 pcs per standard export packing carton</li> <li>Color/white/brown box packing</li> <li>Luxury gift box packing</li> <li>Shrinking packing</li> <li>Individual/set box packing</li> <li>Customized packing</li> </ol>                                                                                                                                                                                                                                                                                                                                                                                                                                                                                                                       |
| Our strength | <ol> <li>We are the professional <u>candle holder</u> manufacturer, major in different kinds of <u>candle holders</u>, ranging from <u>glass candle holder</u>, <u>ceramic candle holder</u>, <u>marble candle holder</u>, <u>Concrete candle holder</u>, <u>Tin candle holder</u>, <u>Stainless candle jar</u> etc.</li> <li>Perfect for home/store/super market/restaurant/hotel/bar/KTV etc.</li> <li>With professional designer team, which can help design and open new mould based on your requirement.</li> <li>Post processing: color coating, plating, mercury, iridescent, engraving, printing, decal, spray color, frosty, gold plating, hand-drawing etc.</li> <li>Small MOQ is acceptable. We have regular products for supporting you.</li> </ol> |