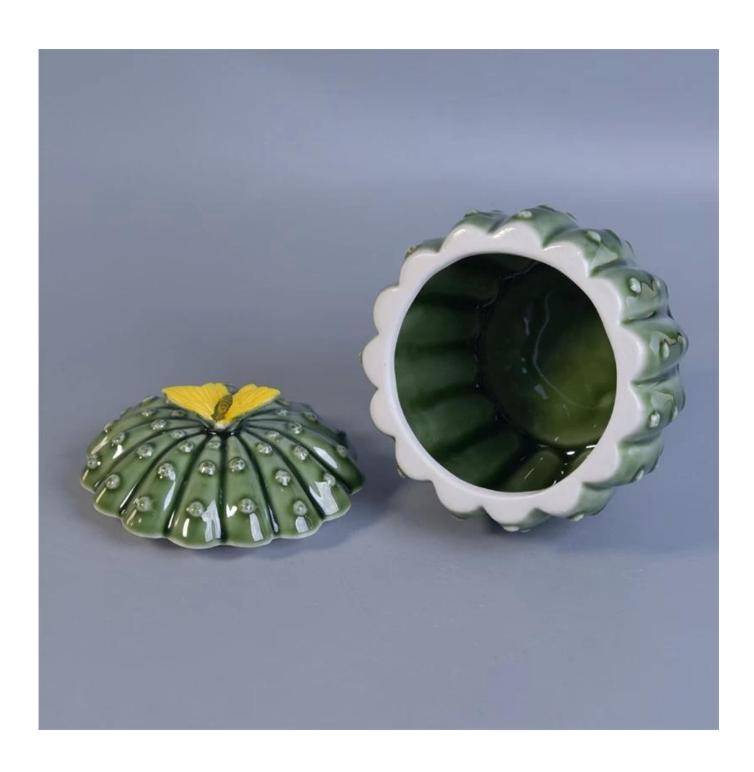

## Decorative cactus ceramic candles holder with lid

| Item No.     | SGSY17061214                                                                                                                                                                                                                                                                                                                                                                                                                                                                                                                                                                                                                                                                                                                                                    |
|--------------|-----------------------------------------------------------------------------------------------------------------------------------------------------------------------------------------------------------------------------------------------------------------------------------------------------------------------------------------------------------------------------------------------------------------------------------------------------------------------------------------------------------------------------------------------------------------------------------------------------------------------------------------------------------------------------------------------------------------------------------------------------------------|
| Sizes        | Lid: Dia: 110mm Height: 48mm Weight: 180g Jar: Top dia: 120mm Bottom Dia: 87mm Height: 78mm Weight: 439g Capacity: 455ml                                                                                                                                                                                                                                                                                                                                                                                                                                                                                                                                                                                                                                        |
| Material     | Ceramic                                                                                                                                                                                                                                                                                                                                                                                                                                                                                                                                                                                                                                                                                                                                                         |
| Accessories  | cap, ceramic/metal/wood lid, wax, wick, shear etc                                                                                                                                                                                                                                                                                                                                                                                                                                                                                                                                                                                                                                                                                                               |
| Finish       | decal, color coating, mercury, laser, frosted, plating, glazed etc.                                                                                                                                                                                                                                                                                                                                                                                                                                                                                                                                                                                                                                                                                             |
| Packing      | <ol> <li>24/36/48/72 pcs per standard export packing carton</li> <li>Color/white/brown box packing</li> <li>Luxury gift box packing</li> <li>Shrinking packing</li> <li>Individual/set box packing</li> <li>Customized packing</li> </ol>                                                                                                                                                                                                                                                                                                                                                                                                                                                                                                                       |
| Our strength | <ol> <li>We are the professional <u>candle holder</u> manufacturer, major in different kinds of <u>candle holders</u>, ranging from <u>glass candle holder</u>, <u>ceramic candle holder</u>, <u>marble candle holder</u>, <u>Concrete candle holder</u>, <u>Tin candle holder</u>, <u>Stainless candle jar</u> etc.</li> <li>Perfect for home/store/super market/restaurant/hotel/bar/KTV etc.</li> <li>With professional designer team, which can help design and open new mould based on your requirement.</li> <li>Post processing: color coating, plating, mercury, iridescent, engraving, printing, decal, spray color, frosty, gold plating, hand-drawing etc.</li> <li>Small MOQ is acceptable. We have regular products for supporting you.</li> </ol> |