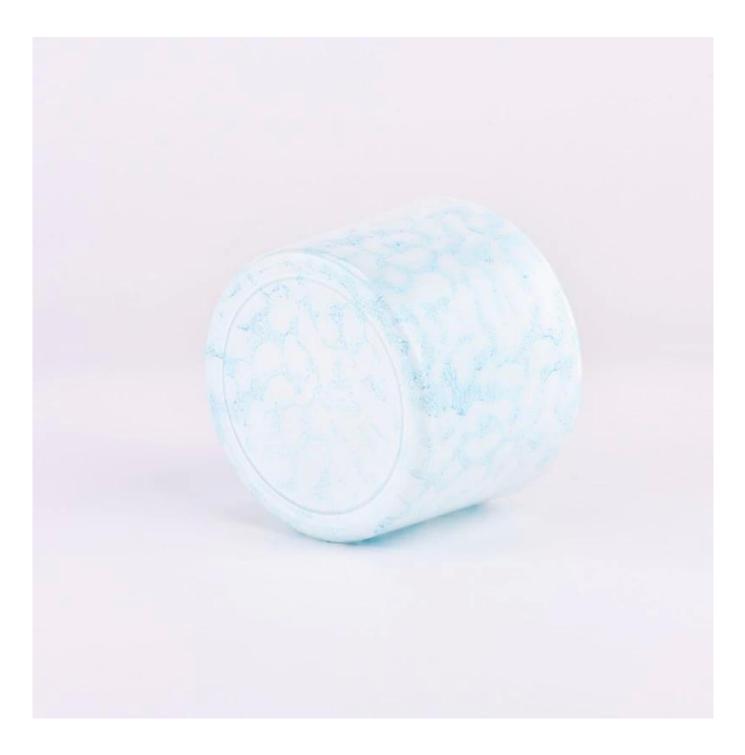

#### Candle Jars Description Size: 110mm\*80mm

This wide candle jar comes with colorful finishing. The glass size is good for holding about 14oz wax. Cusotm colors are acceptable.

Team and Office