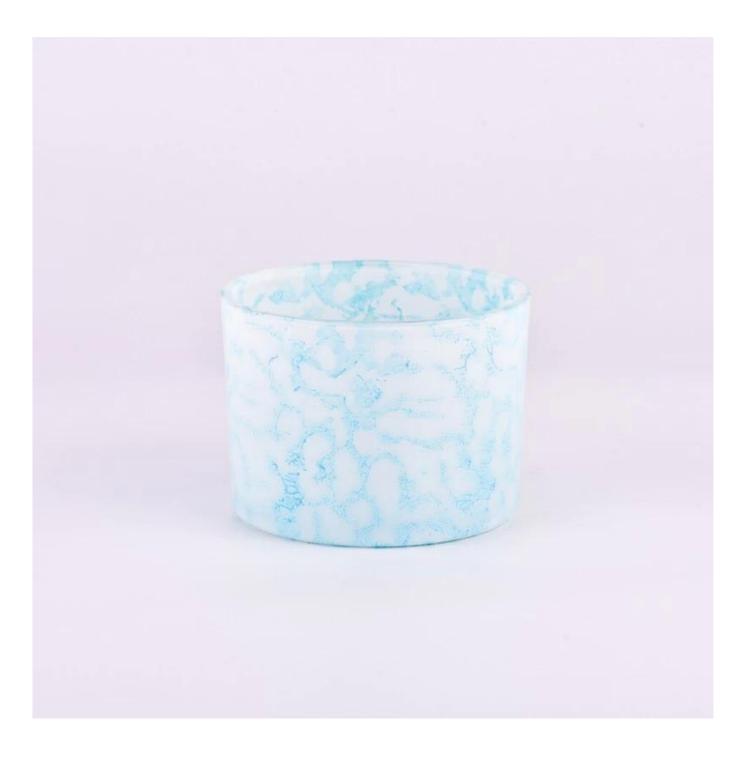

#### Candle Jars Description Size: 110mm\*80mm

This wide candle jar comes with colorful finishing. The glass size is good for holding about 14oz wax. Cusotm colors are acceptable.

Team and Office