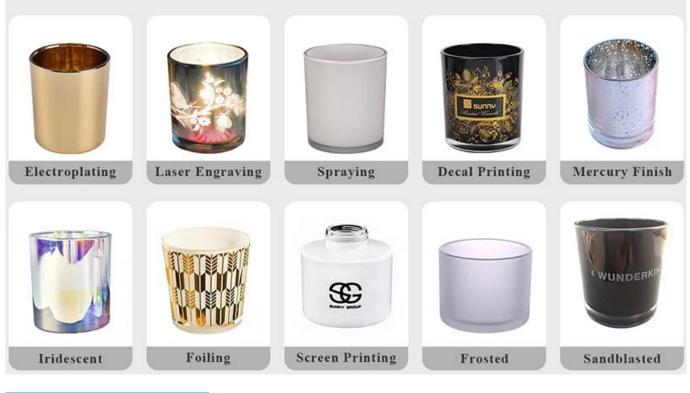

Choose Sunny Glassware

- Upmost dedication to design, never compression on quality
- Sunny Glassware strictly protect the customers' designs, all the newly designed items from us haven't been copied in three years.
- Product quality is the major focus in Sunny Glassware. Sunny Glassware once demolished 80,000 pcs of glass vessel with barely visible blemish.

#### Candle Jars Description Size: 110mm\*80mm

This wide candle jar comes with colorful finishing. The glass size is good for holding about 14oz wax. Cusotm colors are acceptable.















Team and Office



### Factory Show



## FACTORY

There are about 20000 square meters in our factory which was built in 1992 year; Superior quality and high efficiency can be guranteed.





## **PROCESS CRAFTS**







### **OUR CRAFTS**



Packing & Shipping

## **Different From The Peer**

Own professional shipping company( Shenzhen Sunny Worldwide logistics)



20+ years freight history and WCA members.





Certificates



### Sample Room and Trade Show

<u>Sunny Glassware</u> present more than 5,000 items at Shenzhen sample room for a widely selection. it won a great cust omer evaluation. Welcome to Shenzhen office! The picture as following is only one part of our Owned design <u>candle</u> <u>holders</u>, Welcome to Shenzhen office to find your favorites, it will bring you a big surprise becasue it's hard to find another supplier like this in China.



### **EXHIBITION**