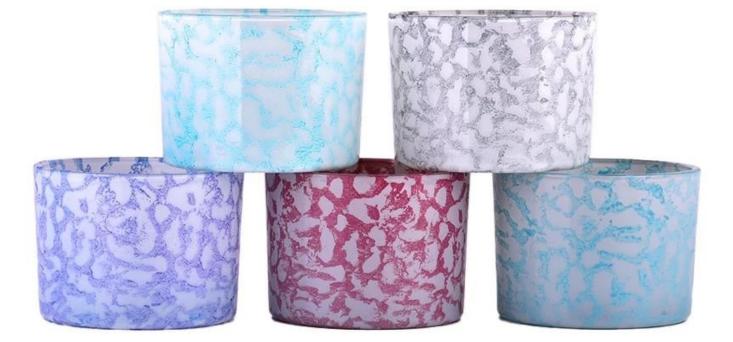

#### Candle Jars Description Size: 110mm\*80mm

This wide candle jar comes with colorful finishing. The glass size is good for holding about 14oz wax. Cusotm colors are acceptable.

Team and Office