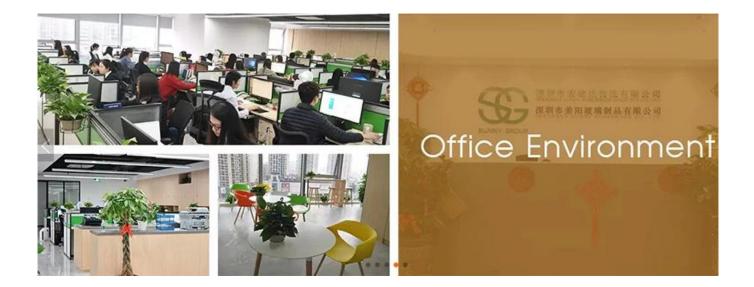

#### Candle Jars Description Size: 110mm\*80mm

This wide candle jar comes with colorful finishing. The glass size is good for holding about 14oz wax. Cusotm colors are acceptable.

Team and Office

## FACTORY

There are about 20000 square meters in our factory which was built in 1992 year; Superior quality and high efficiency can be guranteed.