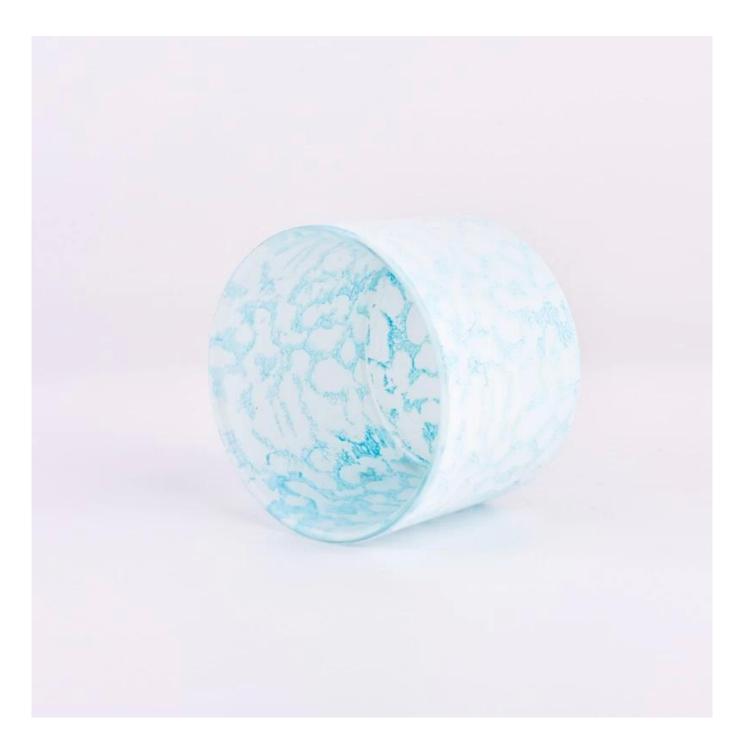

#### Candle Jars Description Size: 110mm\*80mm

This wide candle jar comes with colorful finishing. The glass size is good for holding about 14oz wax. Cusotm colors are acceptable.

Team and Office