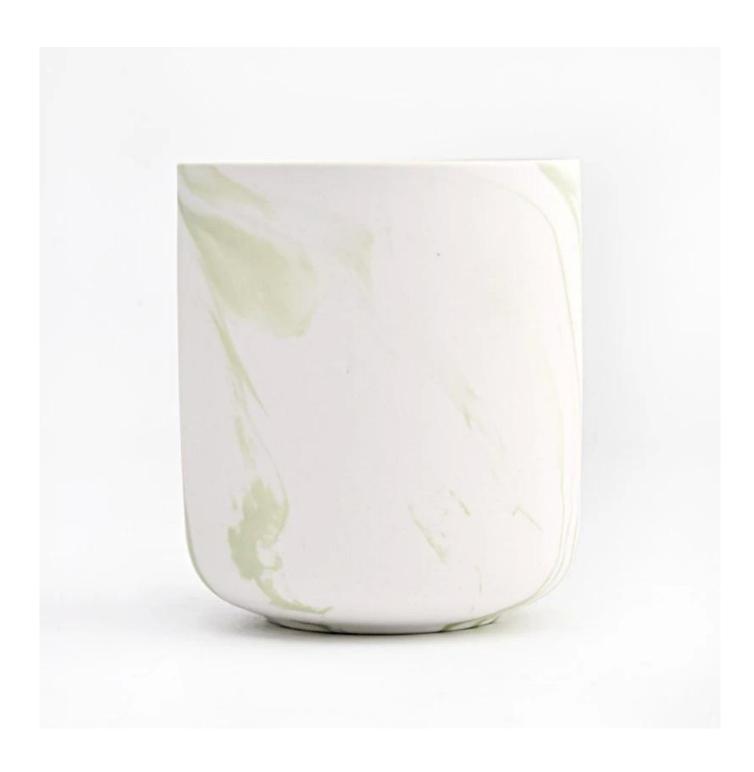

#### Candle Jars Description

**Size: 87mm\*101mm** 

This ceramic vessel is made with marbling decorative pattern which is good for holding about 12 oz wax.

Candle accessaries

Team and Office

Factory Show