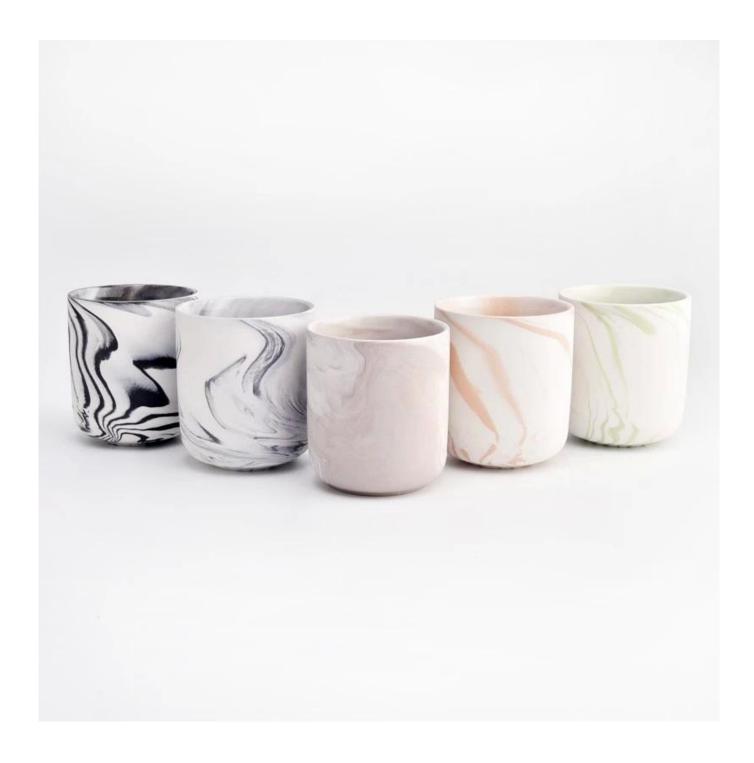

#### Candle Jars Description

**Size: 87mm\*101mm** 

This ceramic vessel is made with marbling decorative pattern which is good for holding about 12 oz wax.

Candle accessaries

Team and Office

Factory Show