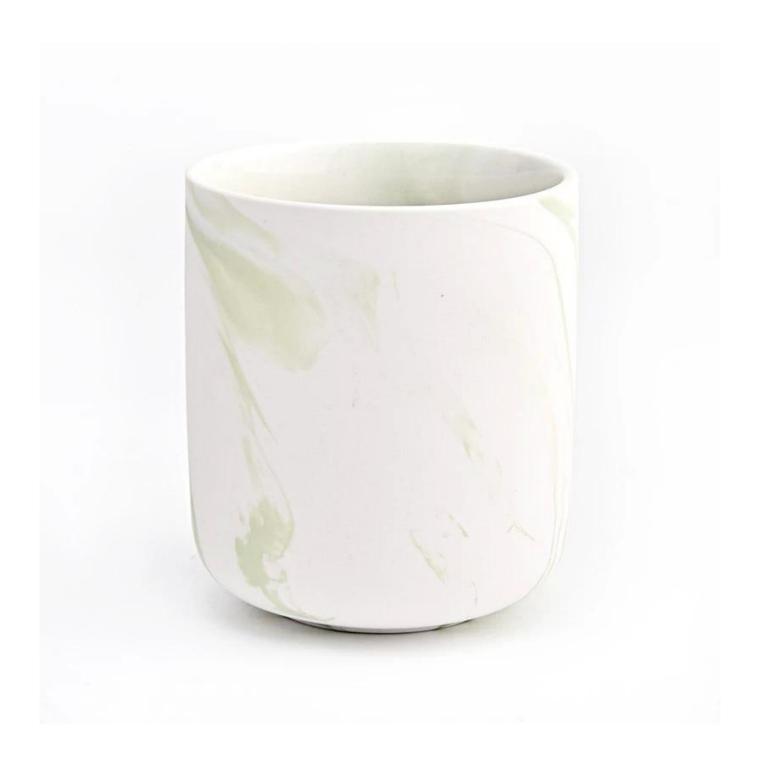

#### Candle Jars Description

**Size: 87mm\*101mm** 

This ceramic vessel is made with marbling decorative pattern which is good for holding about 12 oz wax.

Candle accessaries

Team and Office

Factory Show