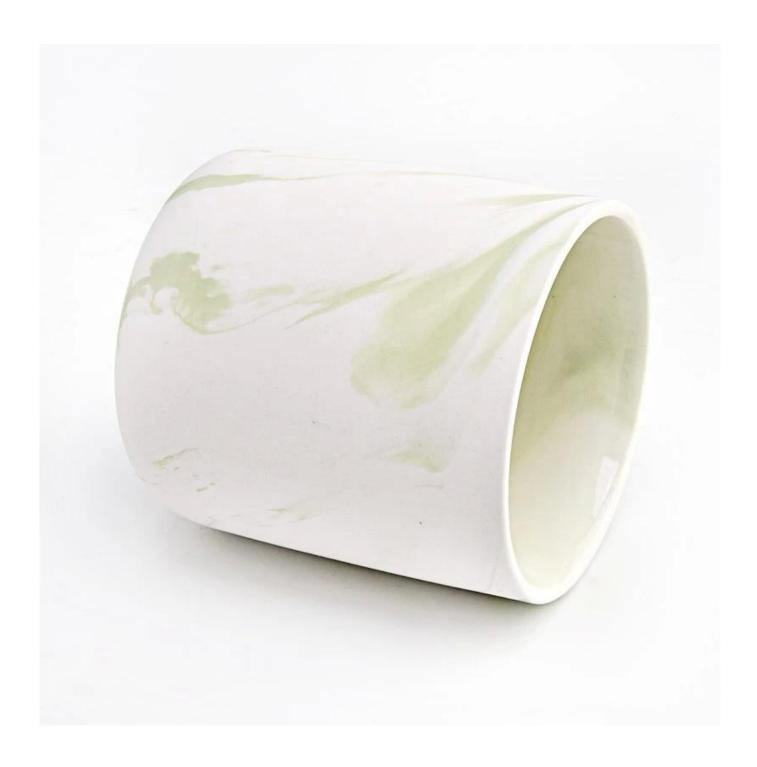

#### Candle Jars Description

**Size: 87mm\*101mm** 

This ceramic vessel is made with marbling decorative pattern which is good for holding about 12 oz wax.

Candle accessaries

Team and Office

Factory Show