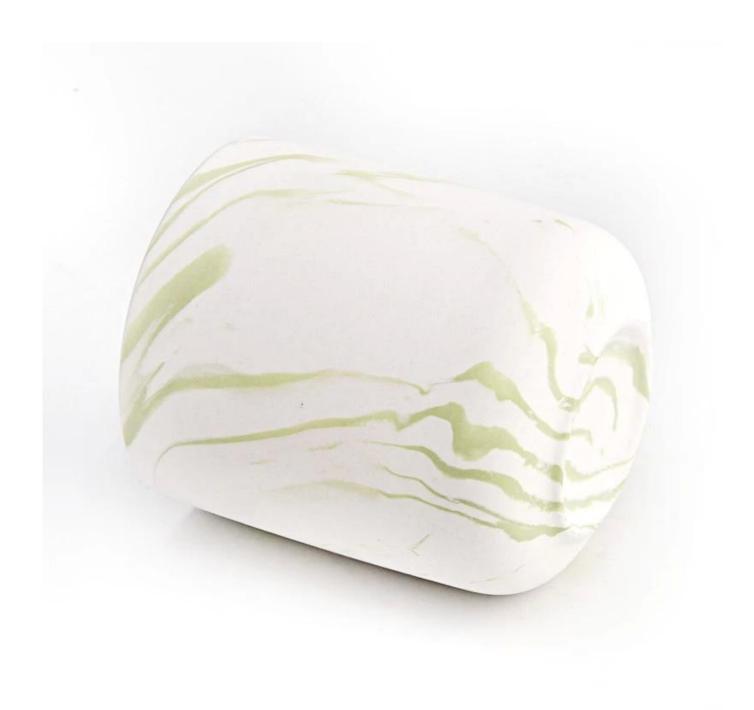

#### Candle Jars Description

**Size: 87mm\*101mm** 

This ceramic vessel is made with marbling decorative pattern which is good for holding about 12 oz wax.

Candle accessaries

Team and Office

Factory Show