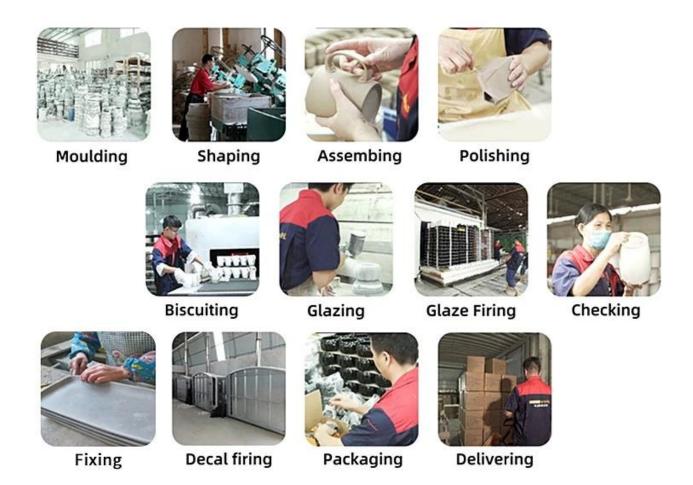

## decrative marbling ceramic candle vessel white and green modern candle jar

#### Why Choose Sunny Glassware

- Upmost dedication to design, never compression on quality
- Sunny Glassware strictly protect the customers' designs, all the newly designed items from us haven't been copied in three years.
- Product quality is the major focus in Sunny Glassware. Sunny Glassware once demolished 80,000 pcs of glass vessel with barely visible blemish.

#### Candle Jars Description

**Size: 87mm\*101mm** 

This ceramic vessel is made with marbling decorative pattern which is good for holding about 12 oz wax.











Candle accessaries





Team and Office





Factory Show

## · FACTORY ·







## PROCESS CRAFTS



Packing & Shipping

## **Different From The Peer**

Own professional shipping company( Shenzhen Sunny Worldwide logistics)



20+ years freight history and WCA members.



# **PACKING**









Certificates



### Sample Room and Trade Show

<u>Sunny Glassware</u> present more than 5,000 items at Shenzhen sample room for a widely selection. it won a great cust omer evaluation. Welcome to Shenzhen office! The picture as following is only one part of our Owned design <u>candle</u> <u>holders</u>, Welcome to Shenzhen office to find your favorites, it will bring you a big surprise becasue it's hard to find another supplier like this in China.

# SAMPLE ROOM\_









## **EXHIBITION**