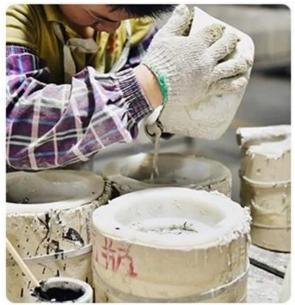

## decrative marbling ceramic candle vessel white and green modern candle jar

#### Why Choose Sunny Glassware

- Upmost dedication to design, never compression on quality
- Sunny Glassware strictly protect the customers' designs, all the newly designed items from us haven't been copied in three years.
- Product quality is the major focus in Sunny Glassware. Sunny Glassware once demolished 80,000 pcs of glass vessel with barely visible blemish.

#### Candle Jars Description

**Size: 87mm\*101mm** 

This ceramic vessel is made with marbling decorative pattern which is good for holding about 12 oz wax.











Candle accessaries





Team and Office





Factory Show

## · FACTORY ·







## PROCESS CRAFTS



Packing & Shipping

## **Different From The Peer**

Own professional shipping company( Shenzhen Sunny Worldwide logistics)



20+ years freight history and WCA members.



# **PACKING**









Certificates



### Sample Room and Trade Show

<u>Sunny Glassware</u> present more than 5,000 items at Shenzhen sample room for a widely selection. it won a great cust omer evaluation. Welcome to Shenzhen office! The picture as following is only one part of our Owned design <u>candle</u> <u>holders</u>, Welcome to Shenzhen office to find your favorites, it will bring you a big surprise becasue it's hard to find another supplier like this in China.

# SAMPLE ROOM\_









## **EXHIBITION**