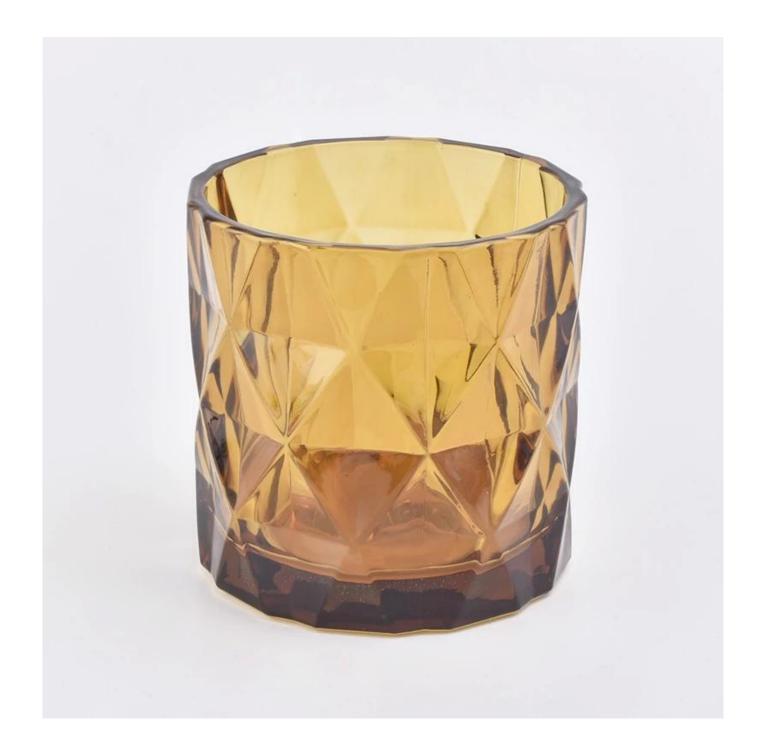

#### diamond candle holders for wedding decor

This diamond candle holders for wedding decor can hold 10-12oz wax