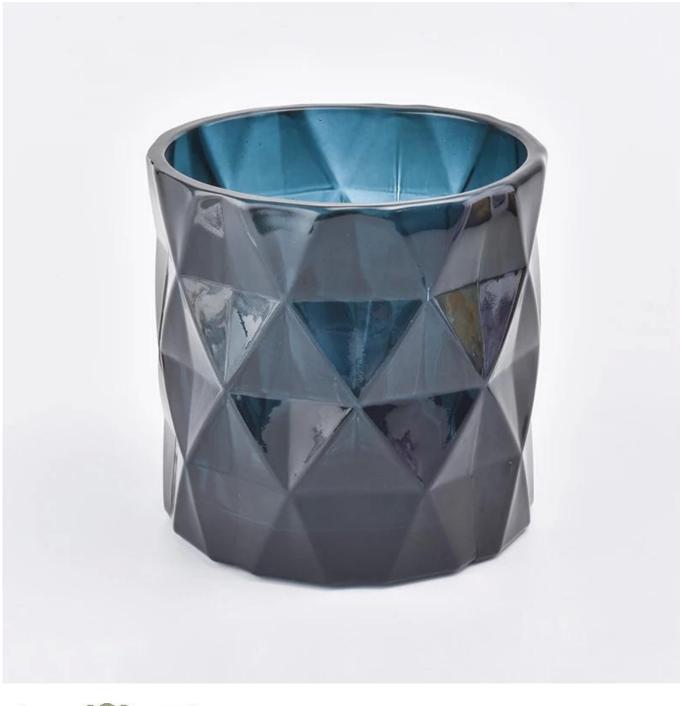

#### diamond candle holders for wedding decor

This diamond candle holders for wedding decor can hold 10-12oz wax