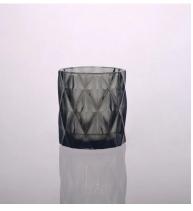

#### diamond candle holders for wedding decor

This diamond candle holders for wedding decor can hold 10-12oz wax

A.C.A.S. CARONA Similar Products Link

unique home decor lace lace holders

solid color diamond glass candle holders

home decor glass square candle holder

For more candle holders or any glassware,

please visit our website: http://www.okcandle.com/