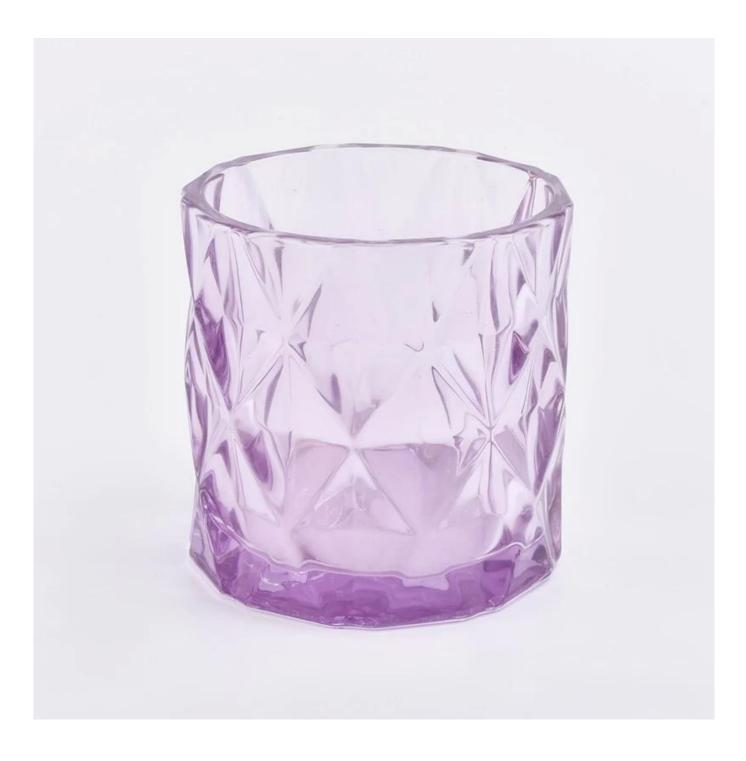

#### diamond candle holders for wedding decor

This diamond candle holders for wedding decor can hold 10-12oz wax