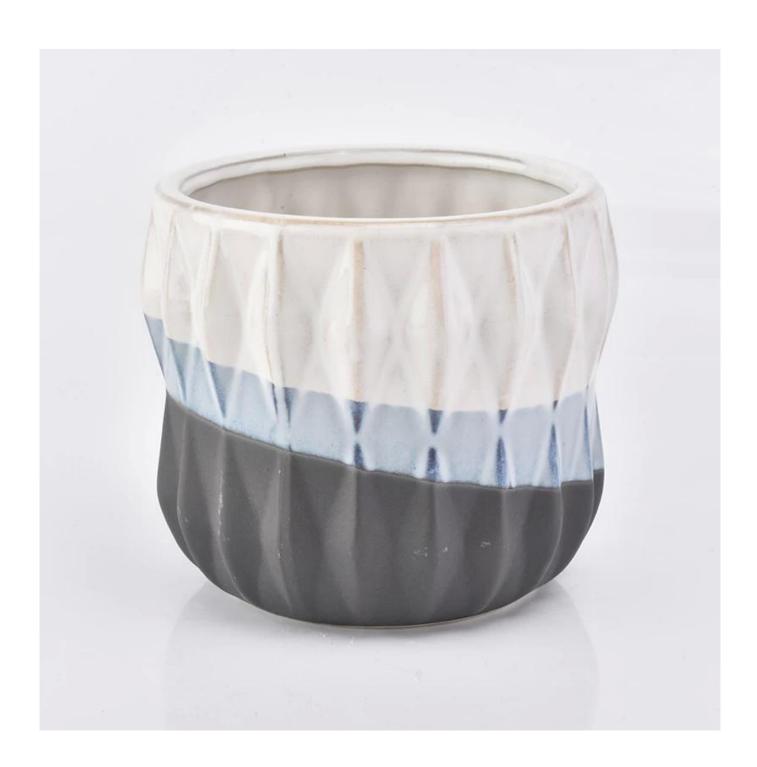

## **Diamond Ceramic colorful painting 18oz Candle Holder**

| Element name     | Diamond Ceramic colorful painting 18oz Candle Holder                                                                                                                                                    |
|------------------|---------------------------------------------------------------------------------------------------------------------------------------------------------------------------------------------------------|
| Object number.   | SGYC19012244                                                                                                                                                                                            |
| Cut it           | Article-No .: SGYC19012241 Top dia: 109mm Bottom dia:80mm Height:102mm Weight: 400g Capacity: 610ml                                                                                                     |
| Canacity         | Other sizes: 5 ounces / 8 ounces / 10 ounces / 16 ounces are also available  10oz 14oz 16oz etc. It's available                                                                                         |
| Capacity         | 1002 1402 1002 etc. It's available                                                                                                                                                                      |
| Sampling time    | 1.5 days if the shape and size of the products exist 2.15 days if you need new shape and size of the products                                                                                           |
| Packaging        | 24pcs / 36pcs / 48pcs regular safety packing and so on For export carton with egg divider                                                                                                               |
| MOQ              | 3000pcs                                                                                                                                                                                                 |
| Delivery time    | Within 35 days after the order confirmed                                                                                                                                                                |
| Payment terms    | 30% deposit by T / T in advance, the balance after showing the copy of B / L                                                                                                                            |
| Product features | <ol> <li>High quality and competitive prices</li> <li>Testing FDA, SGS, LFGB etc.</li> <li>Eco Friendly</li> <li>It is widely aimed at Wedding, party, home, bars etc.</li> <li>Machine made</li> </ol> |