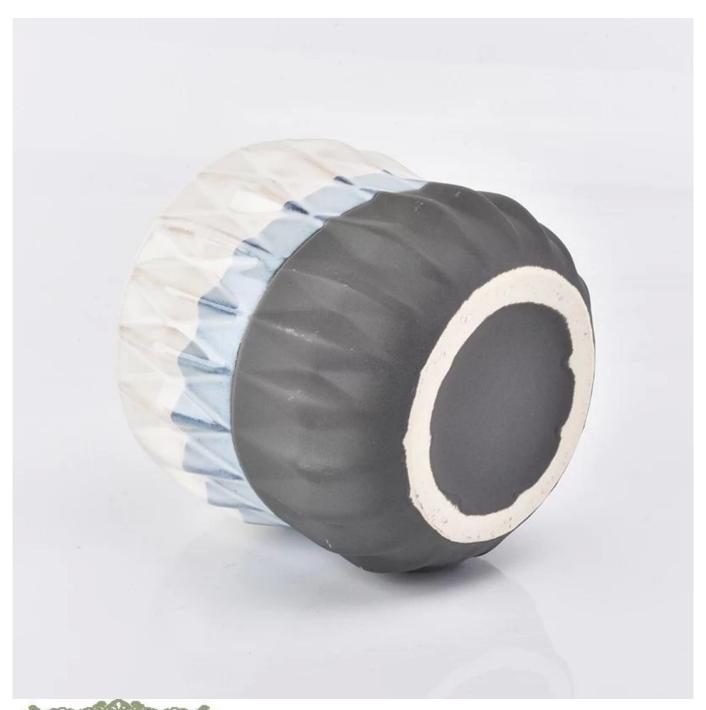

## **Diamond Ceramic colorful painting 18oz Candle Holder**

| Element name     | Diamond Ceramic colorful painting 18oz Candle Holder                                                                                                                                                    |
|------------------|---------------------------------------------------------------------------------------------------------------------------------------------------------------------------------------------------------|
| Object number.   | SGYC19012244                                                                                                                                                                                            |
| Cut it           | Article-No .: SGYC19012241 Top dia: 109mm Bottom dia:80mm Height:102mm Weight: 400g Capacity: 610ml                                                                                                     |
| Canacity         | Other sizes: 5 ounces / 8 ounces / 10 ounces / 16 ounces are also available  10oz 14oz 16oz etc. It's available                                                                                         |
| Capacity         | 1002 1402 1002 etc. It's available                                                                                                                                                                      |
| Sampling time    | 1.5 days if the shape and size of the products exist 2.15 days if you need new shape and size of the products                                                                                           |
| Packaging        | 24pcs / 36pcs / 48pcs regular safety packing and so on For export carton with egg divider                                                                                                               |
| MOQ              | 3000pcs                                                                                                                                                                                                 |
| Delivery time    | Within 35 days after the order confirmed                                                                                                                                                                |
| Payment terms    | 30% deposit by T / T in advance, the balance after showing the copy of B / L                                                                                                                            |
| Product features | <ol> <li>High quality and competitive prices</li> <li>Testing FDA, SGS, LFGB etc.</li> <li>Eco Friendly</li> <li>It is widely aimed at Wedding, party, home, bars etc.</li> <li>Machine made</li> </ol> |