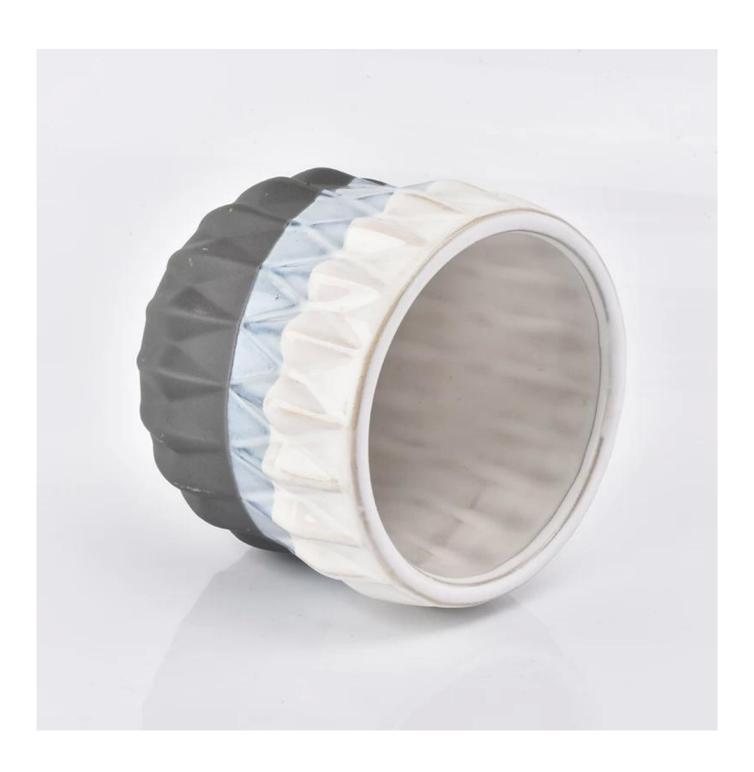

## **Diamond Ceramic colorful painting 18oz Candle Holder**

| Element name     | Diamond Ceramic colorful painting 18oz Candle Holder                                                                                                                                                    |
|------------------|---------------------------------------------------------------------------------------------------------------------------------------------------------------------------------------------------------|
| Object number.   | SGYC19012244                                                                                                                                                                                            |
| Cut it           | Article-No .: SGYC19012241 Top dia: 109mm Bottom dia:80mm Height:102mm Weight: 400g Capacity: 610ml                                                                                                     |
| Canacity         | Other sizes: 5 ounces / 8 ounces / 10 ounces / 16 ounces are also available  10oz 14oz 16oz etc. It's available                                                                                         |
| Capacity         | 1002 1402 1002 etc. It's available                                                                                                                                                                      |
| Sampling time    | 1.5 days if the shape and size of the products exist 2.15 days if you need new shape and size of the products                                                                                           |
| Packaging        | 24pcs / 36pcs / 48pcs regular safety packing and so on For export carton with egg divider                                                                                                               |
| MOQ              | 3000pcs                                                                                                                                                                                                 |
| Delivery time    | Within 35 days after the order confirmed                                                                                                                                                                |
| Payment terms    | 30% deposit by T / T in advance, the balance after showing the copy of B / L                                                                                                                            |
| Product features | <ol> <li>High quality and competitive prices</li> <li>Testing FDA, SGS, LFGB etc.</li> <li>Eco Friendly</li> <li>It is widely aimed at Wedding, party, home, bars etc.</li> <li>Machine made</li> </ol> |