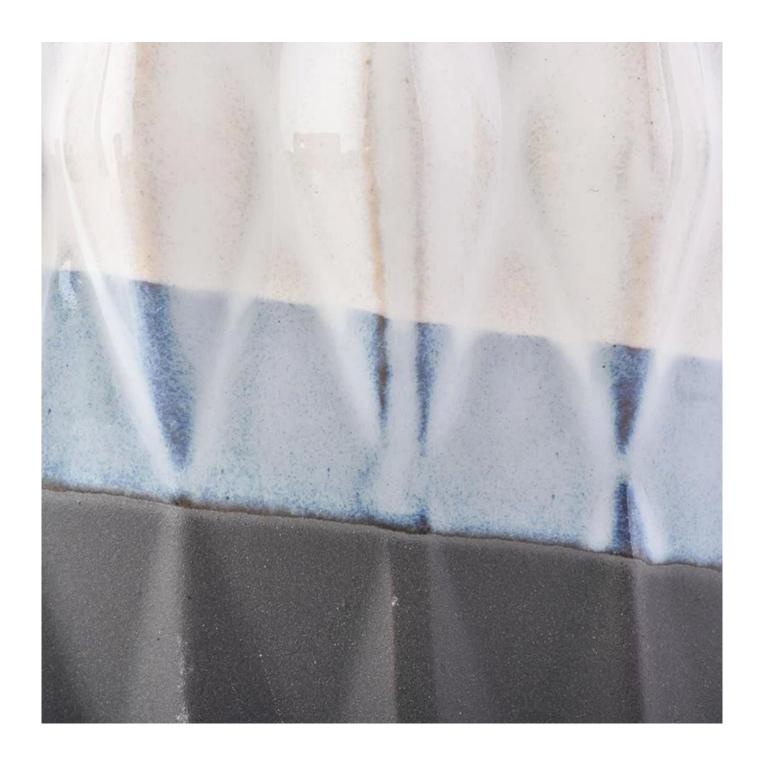

## **Diamond Ceramic colorful painting 18oz Candle Holder**

| Element name     | Diamond Ceramic colorful painting 18oz Candle Holder                                                                                                                                                    |
|------------------|---------------------------------------------------------------------------------------------------------------------------------------------------------------------------------------------------------|
| Object number.   | SGYC19012244                                                                                                                                                                                            |
| Cut it           | Article-No .: SGYC19012241 Top dia: 109mm Bottom dia:80mm Height:102mm Weight: 400g Capacity: 610ml                                                                                                     |
| Canacity         | Other sizes: 5 ounces / 8 ounces / 10 ounces / 16 ounces are also available  10oz 14oz 16oz etc. It's available                                                                                         |
| Capacity         | 1002 1402 1002 etc. It's available                                                                                                                                                                      |
| Sampling time    | 1.5 days if the shape and size of the products exist 2.15 days if you need new shape and size of the products                                                                                           |
| Packaging        | 24pcs / 36pcs / 48pcs regular safety packing and so on For export carton with egg divider                                                                                                               |
| MOQ              | 3000pcs                                                                                                                                                                                                 |
| Delivery time    | Within 35 days after the order confirmed                                                                                                                                                                |
| Payment terms    | 30% deposit by T / T in advance, the balance after showing the copy of B / L                                                                                                                            |
| Product features | <ol> <li>High quality and competitive prices</li> <li>Testing FDA, SGS, LFGB etc.</li> <li>Eco Friendly</li> <li>It is widely aimed at Wedding, party, home, bars etc.</li> <li>Machine made</li> </ol> |