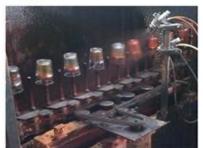

# Spray painting (Deep Processing)

Spray painting is a painting technique where a device sprays a coating (paint, ink, varnish, etc.) through the air onto the surface of glassware or ceramic ware.

You can tell us what color you want to make, then we make make your color on the glass

## 01 Factory

Spraying

■ Engraving

■ Electroplating

☐ Silk-screen

- □ Spraying
- Engraving
- Electroplating
- □ Silk-Screen