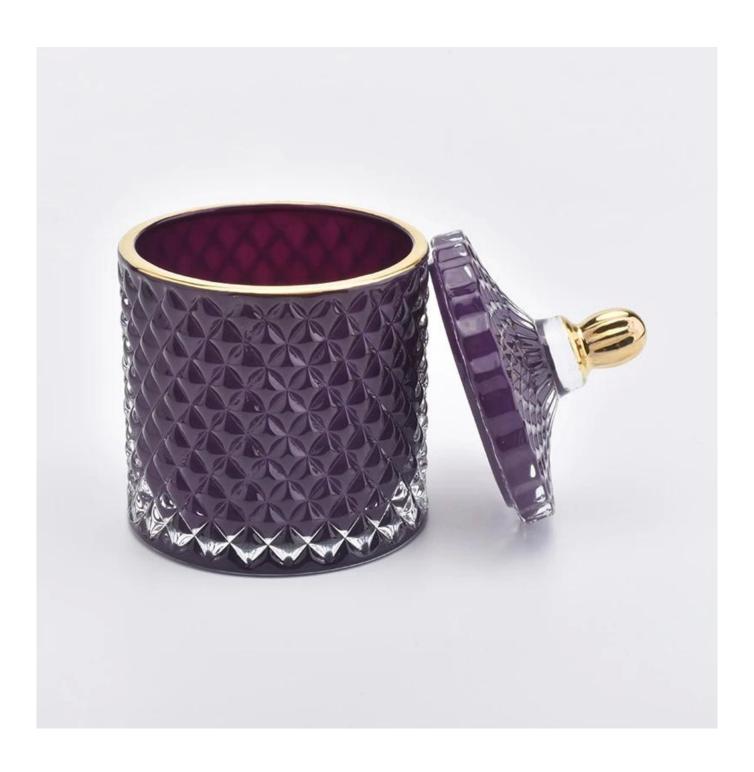

#### Luxury diamond glass candle jar with spraying inside

Multiple styles selection, your customized design are acceptable

# Spray painting (Deep Processing)

Spray painting is a painting technique where a device sprays a coating (paint, ink, varnish, etc.) through the air onto the surface of glassware or ceramic ware.

You can tell us what color you want to make, then we make make your color on the glass