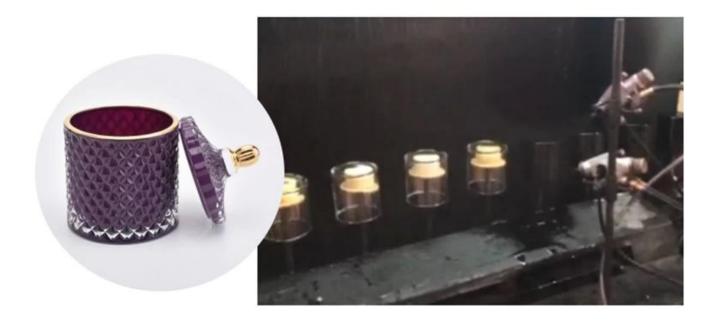

#### Luxury diamond glass candle jar with spraying inside

Multiple styles selection, your customized design are acceptable

# Spray painting (Deep Processing)

Spray painting is a painting technique where a device sprays a coating (paint, ink, varnish, etc.) through the air onto the surface of glassware or ceramic ware.

You can tell us what color you want to make, then we make make your color on the glass