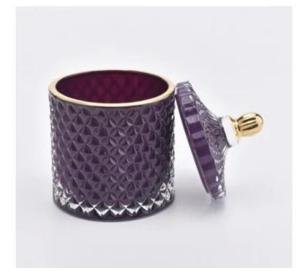

#### Luxury diamond glass candle jar with spraying inside

Multiple styles selection, your customized design are acceptable