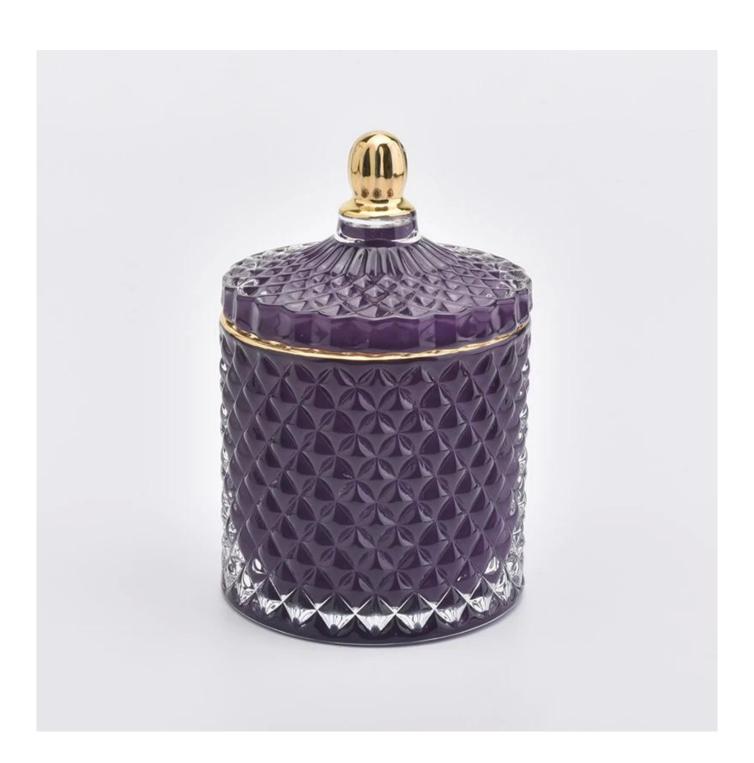

#### Luxury diamond glass candle jar with spraying inside

Multiple styles selection, your customized design are acceptable

# Spray painting (Deep Processing)

Spray painting is a painting technique where a device sprays a coating (paint, ink, varnish, etc.) through the air onto the surface of glassware or ceramic ware.

You can tell us what color you want to make, then we make make your color on the glass