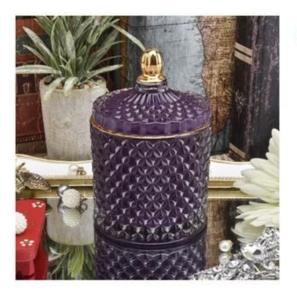

#### Luxury diamond glass candle jar with spraying inside

Multiple styles selection, your customized design are acceptable