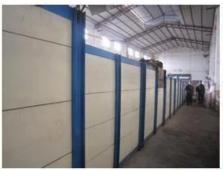

# Spray painting (Deep Processing)

Spray painting is a painting technique where a device sprays a coating (paint, ink, varnish, etc.) through the air onto the surface of glassware or ceramic ware.

You can tell us what color you want to make, then we make make your color on the glass

## 01 Factory

Spraying

■ Engraving

■ Electroplating

☐ Silk-screen

- □ Spraying
- Engraving
- Electroplating
- □ Silk-Screen