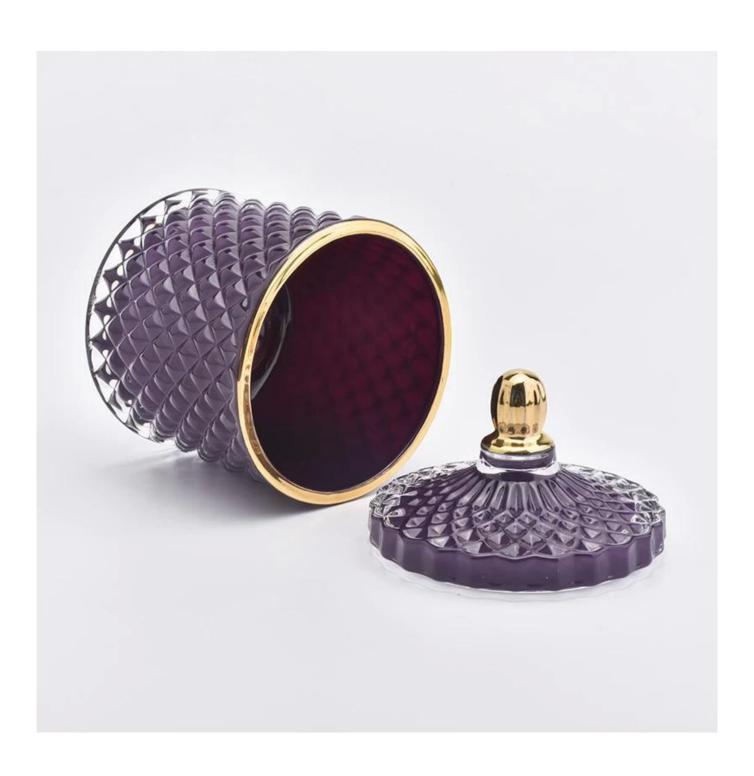

#### Luxury diamond glass candle jar with spraying inside

Multiple styles selection, your customized design are acceptable

# Spray painting (Deep Processing)

Spray painting is a painting technique where a device sprays a coating (paint, ink, varnish, etc.) through the air onto the surface of glassware or ceramic ware.

You can tell us what color you want to make, then we make make your color on the glass