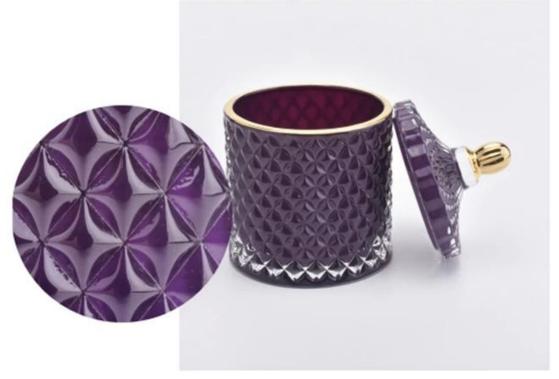

#### Luxury diamond glass candle jar with spraying inside

Multiple styles selection, your customized design are acceptable

# Spray painting (Deep Processing)

Spray painting is a painting technique where a device sprays a coating (paint, ink, varnish, etc.) through the air onto the surface of glassware or ceramic ware.

You can tell us what color you want to make, then we make make your color on the glass