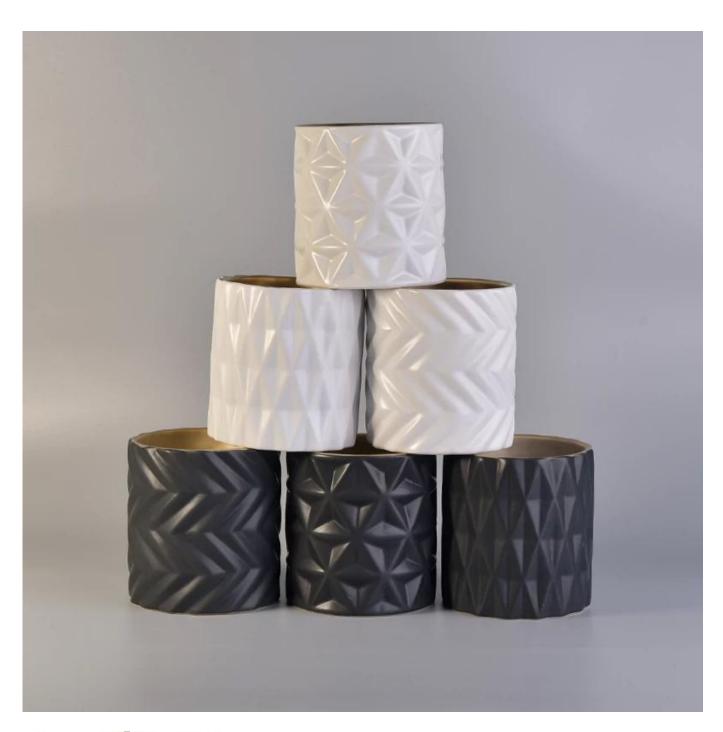

## diamond pattern ceramic candle jar with golden inside

| Item number.             | SGXYT17120903                                                                                                                                                           |
|--------------------------|-------------------------------------------------------------------------------------------------------------------------------------------------------------------------|
| Material                 | diamond pattern ceramic candle jar with golden inside                                                                                                                   |
| Craft                    | hand made ceramic candle holders with green glaze                                                                                                                       |
| Samples time             | <ol> <li>5 days if there is a form and size of the ceramic</li> <li>15 days, if you need a new shape and size ceramic</li> </ol>                                        |
| Product Capacity         | 500,000 ~ 1,000,000 pieces per month                                                                                                                                    |
| The Features of products | <ol> <li>Hand made home decor ceramic candle holder</li> <li>used for scented candles,wax,etc</li> <li>It can be different colors pattern and shapes if need</li> </ol> |

## What can we do for you

- 1. Various designs and sizes for selection
- 2 Any color painted, cold, electroplating, laser model Processing cutter
- 3. Special package as shrink film, color gift box, white gift box, etc.
- 4. We are exclusive of employees for quality control to promise the quality.
- 5. We have a professional workshop and warehouse for ensure delivery time