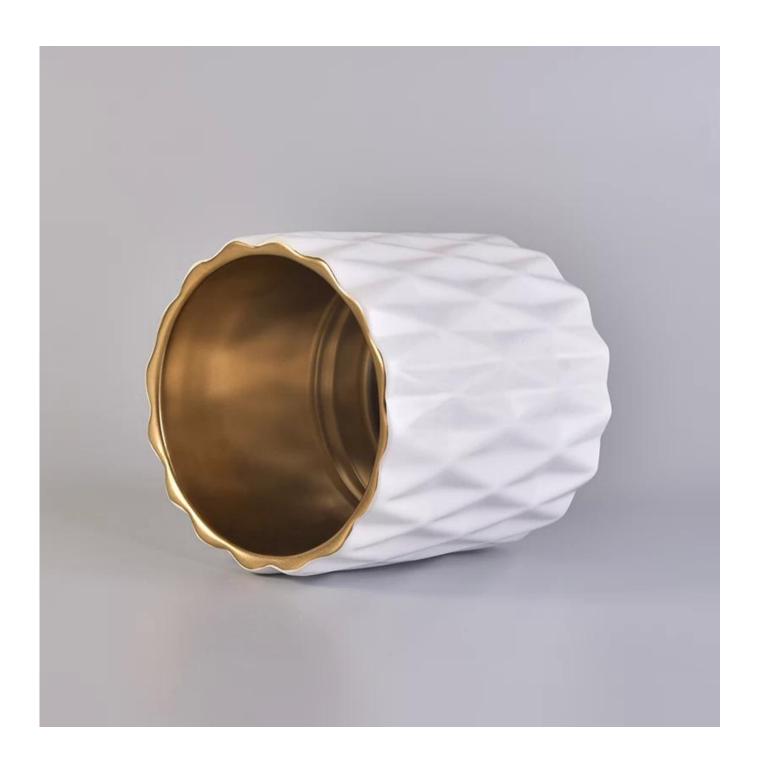

## diamond pattern ceramic candle jar with golden inside

| Item number.             | SGXYT17120903                                                                                                                                                           |
|--------------------------|-------------------------------------------------------------------------------------------------------------------------------------------------------------------------|
| Material                 | diamond pattern ceramic candle jar with golden inside                                                                                                                   |
| Craft                    | hand made ceramic candle holders with green glaze                                                                                                                       |
| Samples time             | <ol> <li>5 days if there is a form and size of the ceramic</li> <li>15 days, if you need a new shape and size ceramic</li> </ol>                                        |
| Product Capacity         | 500,000 ~ 1,000,000 pieces per month                                                                                                                                    |
| The Features of products | <ol> <li>Hand made home decor ceramic candle holder</li> <li>used for scented candles,wax,etc</li> <li>It can be different colors pattern and shapes if need</li> </ol> |