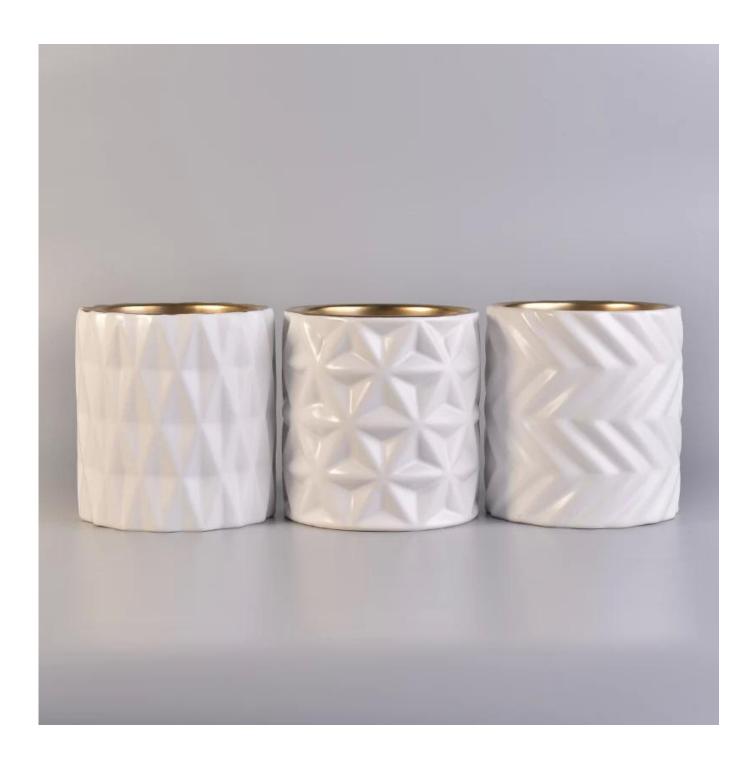

## diamond pattern ceramic candle jar with golden inside

| Item number.             | SGXYT17120903                                                                                                                                                           |
|--------------------------|-------------------------------------------------------------------------------------------------------------------------------------------------------------------------|
| Material                 | diamond pattern ceramic candle jar with golden inside                                                                                                                   |
| Craft                    | hand made ceramic candle holders with green glaze                                                                                                                       |
| Samples time             | <ol> <li>5 days if there is a form and size of the ceramic</li> <li>15 days, if you need a new shape and size ceramic</li> </ol>                                        |
| Product Capacity         | 500,000 ~ 1,000,000 pieces per month                                                                                                                                    |
| The Features of products | <ol> <li>Hand made home decor ceramic candle holder</li> <li>used for scented candles,wax,etc</li> <li>It can be different colors pattern and shapes if need</li> </ol> |

## What can we do for you

- 1. Various designs and sizes for selection
- 2 Any color painted, cold, electroplating, laser model Processing cutter
- 3. Special package as shrink film, color gift box, white gift box, etc.
- 4. We are exclusive of employees for quality control to promise the quality.
- 5. We have a professional workshop and warehouse for ensure delivery time

## Usage of Product

- 1. Ceramic canlde holders can be used in wedding decoration, home decoration, party,banquet etc,
- 2. This candle container is very great as a gorgeous centerpiece for an event

- 3. The pottery candle jars can decorate your indoors and outdoors with this delicated rose figure glass candle holder.
- 4. The ceramic candle vessel is wonderful gift as housewarmings and other events.