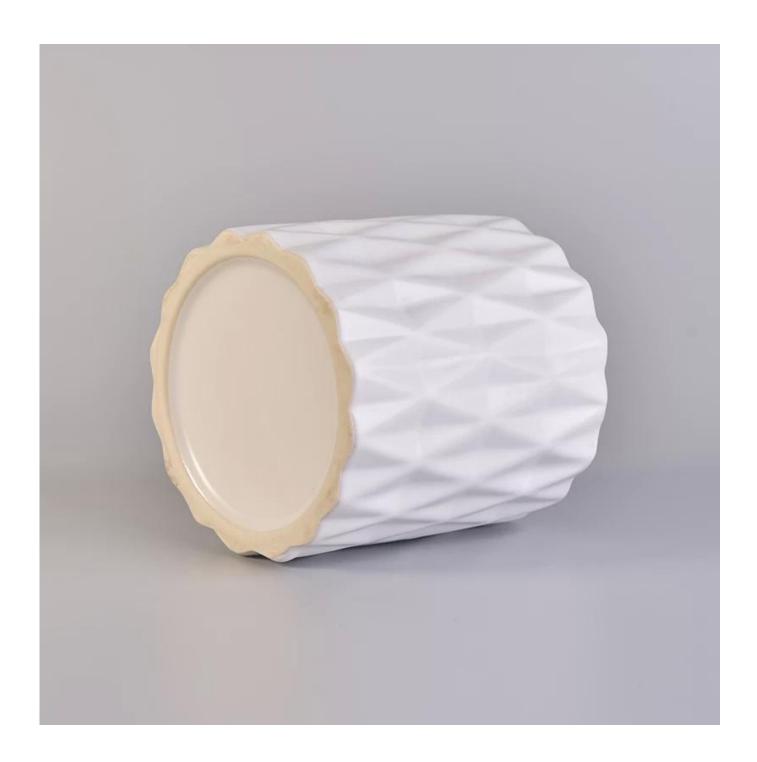

## diamond pattern ceramic candle jar with golden inside

| Item number.             | SGXYT17120903                                                                                                                                                           |
|--------------------------|-------------------------------------------------------------------------------------------------------------------------------------------------------------------------|
| Material                 | diamond pattern ceramic candle jar with golden inside                                                                                                                   |
| Craft                    | hand made ceramic candle holders with green glaze                                                                                                                       |
| Samples time             | <ol> <li>5 days if there is a form and size of the ceramic</li> <li>15 days, if you need a new shape and size ceramic</li> </ol>                                        |
| Product Capacity         | 500,000 ~ 1,000,000 pieces per month                                                                                                                                    |
| The Features of products | <ol> <li>Hand made home decor ceramic candle holder</li> <li>used for scented candles,wax,etc</li> <li>It can be different colors pattern and shapes if need</li> </ol> |