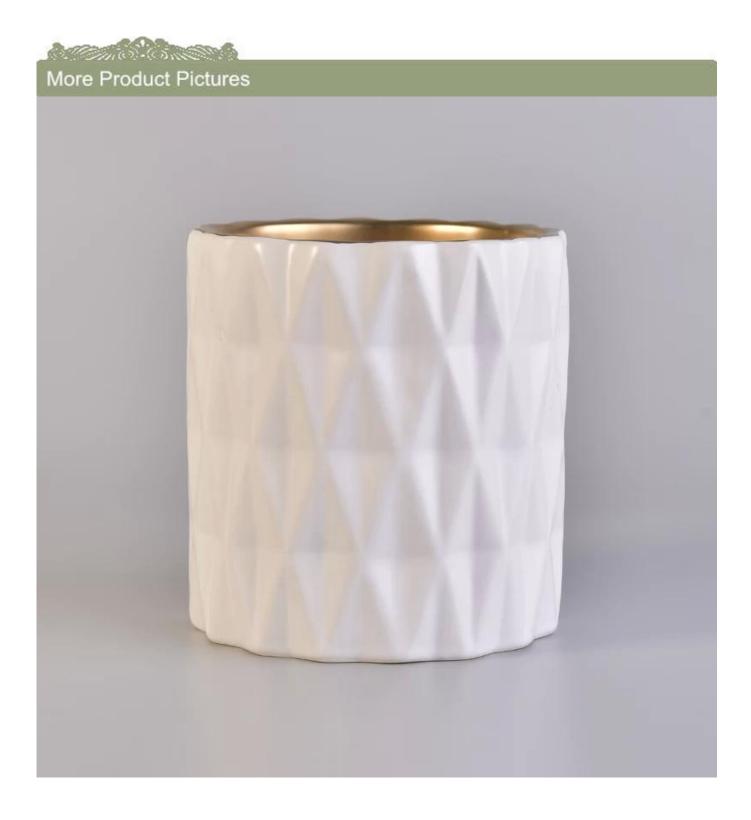

## diamond pattern ceramic candle jar with golden inside

| Item number.             | SGXYT17120903                                                                                                                                                           |
|--------------------------|-------------------------------------------------------------------------------------------------------------------------------------------------------------------------|
| Material                 | diamond pattern ceramic candle jar with golden inside                                                                                                                   |
| Craft                    | hand made ceramic candle holders with green glaze                                                                                                                       |
| Samples time             | <ol> <li>5 days if there is a form and size of the ceramic</li> <li>15 days, if you need a new shape and size ceramic</li> </ol>                                        |
| Product Capacity         | 500,000 ~ 1,000,000 pieces per month                                                                                                                                    |
| The Features of products | <ol> <li>Hand made home decor ceramic candle holder</li> <li>used for scented candles,wax,etc</li> <li>It can be different colors pattern and shapes if need</li> </ol> |