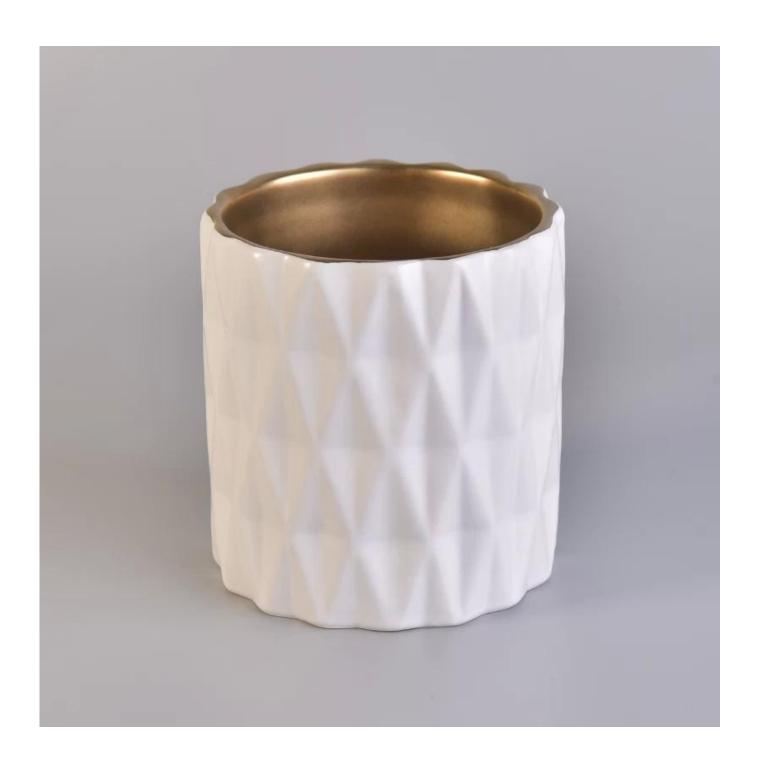

## diamond pattern ceramic candle jar with golden inside

| Item number.             | SGXYT17120903                                                                                                                                                           |
|--------------------------|-------------------------------------------------------------------------------------------------------------------------------------------------------------------------|
| Material                 | diamond pattern ceramic candle jar with golden inside                                                                                                                   |
| Craft                    | hand made ceramic candle holders with green glaze                                                                                                                       |
| Samples time             | <ol> <li>5 days if there is a form and size of the ceramic</li> <li>15 days, if you need a new shape and size ceramic</li> </ol>                                        |
| Product Capacity         | 500,000 ~ 1,000,000 pieces per month                                                                                                                                    |
| The Features of products | <ol> <li>Hand made home decor ceramic candle holder</li> <li>used for scented candles,wax,etc</li> <li>It can be different colors pattern and shapes if need</li> </ol> |