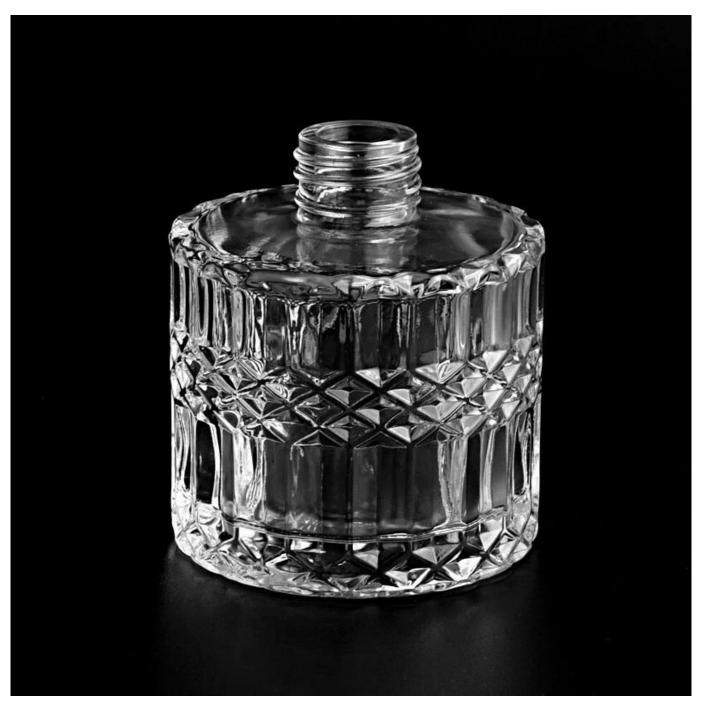

Sunny Glassware not only produces OEM / ODM orders, but also helps many brands start from the product concept.

| Product name   | diamond pattern diffuser bottles diamond pattern glass candle holder                 |
|----------------|--------------------------------------------------------------------------------------|
| Sample time    | (1) 5 days if there is glass shape and size                                          |
|                | (2) 15 days, if you need new shapes and sizes glass                                  |
| Measure        | Item: SGR1888100                                                                     |
|                | Top dia: 80mm                                                                        |
|                | Bottom dia: 80mm                                                                     |
|                | Height: 100mm                                                                        |
|                | Weight: 410g                                                                         |
|                | Capacity: 300ml                                                                      |
|                | MOQ[3000 pcs                                                                         |
| Packing        | Normal packing, customized gift box, PVC box, window box, color box, white box, etc. |
| Delivery time  | Within 35 days after the sample and order confirmed                                  |
| Payment term   | 30% deposit by T/T in advance and the balance against the copy of B/L                |
| Shipment       | By sea, by air, by Express and your shipping agent is acceptable                     |
| Usage Occasion | Home decor, Wedding Decoration, Wedding Favors, Decoration enhancement               |