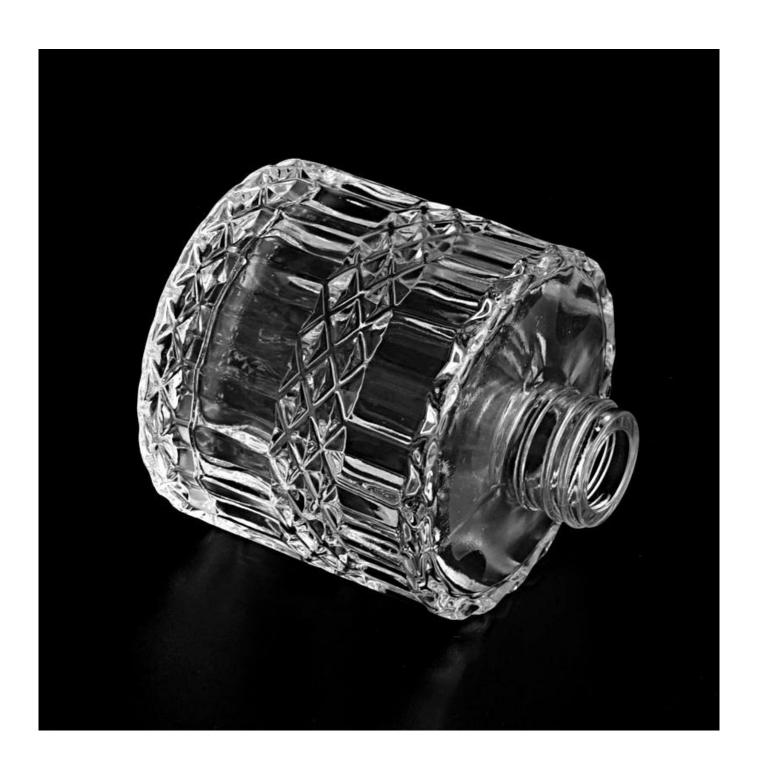

Sunny Glassware not only produces OEM / ODM orders, but also helps many brands start from the product concept.

| Product name   | diamond pattern diffuser bottles diamond pattern glass candle holder                 |
|----------------|--------------------------------------------------------------------------------------|
| Sample time    | (1) 5 days if there is glass shape and size                                          |
|                | (2) 15 days, if you need new shapes and sizes glass                                  |
| Measure        | Item: SGR1888100                                                                     |
|                | Top dia: 80mm                                                                        |
|                | Bottom dia: 80mm                                                                     |
|                | Height: 100mm                                                                        |
|                | Weight: 410g                                                                         |
|                | Capacity: 300ml                                                                      |
|                | MOQ[3000 pcs                                                                         |
| Packing        | Normal packing, customized gift box, PVC box, window box, color box, white box, etc. |
| Delivery time  | Within 35 days after the sample and order confirmed                                  |
| Payment term   | 30% deposit by T/T in advance and the balance against the copy of B/L                |
| Shipment       | By sea, by air, by Express and your shipping agent is acceptable                     |
| Usage Occasion | Home decor, Wedding Decoration, Wedding Favors, Decoration enhancement               |