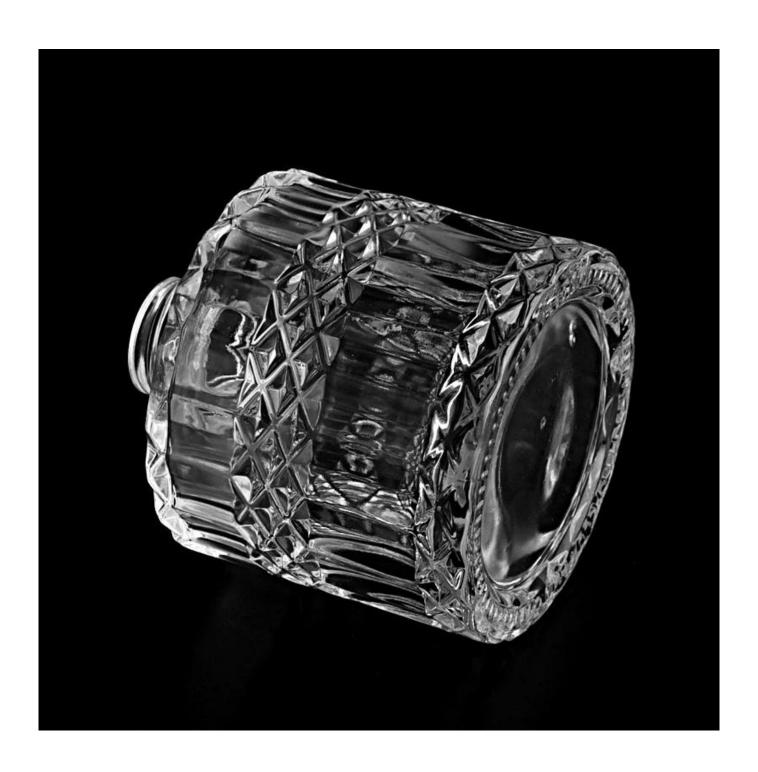

Sunny Glassware not only produces OEM / ODM orders, but also helps many brands start from the product concept.

| Product name   | diamond pattern diffuser bottles diamond pattern glass candle holder                 |
|----------------|--------------------------------------------------------------------------------------|
| Sample time    | (1) 5 days if there is glass shape and size                                          |
|                | (2) 15 days, if you need new shapes and sizes glass                                  |
| Measure        | Item: SGR1888100                                                                     |
|                | Top dia: 80mm                                                                        |
|                | Bottom dia: 80mm                                                                     |
|                | Height: 100mm                                                                        |
|                | Weight: 410g                                                                         |
|                | Capacity: 300ml                                                                      |
|                | MOQ[3000 pcs                                                                         |
| Packing        | Normal packing, customized gift box, PVC box, window box, color box, white box, etc. |
| Delivery time  | Within 35 days after the sample and order confirmed                                  |
| Payment term   | 30% deposit by T/T in advance and the balance against the copy of B/L                |
| Shipment       | By sea, by air, by Express and your shipping agent is acceptable                     |
| Usage Occasion | Home decor, Wedding Decoration, Wedding Favors, Decoration enhancement               |