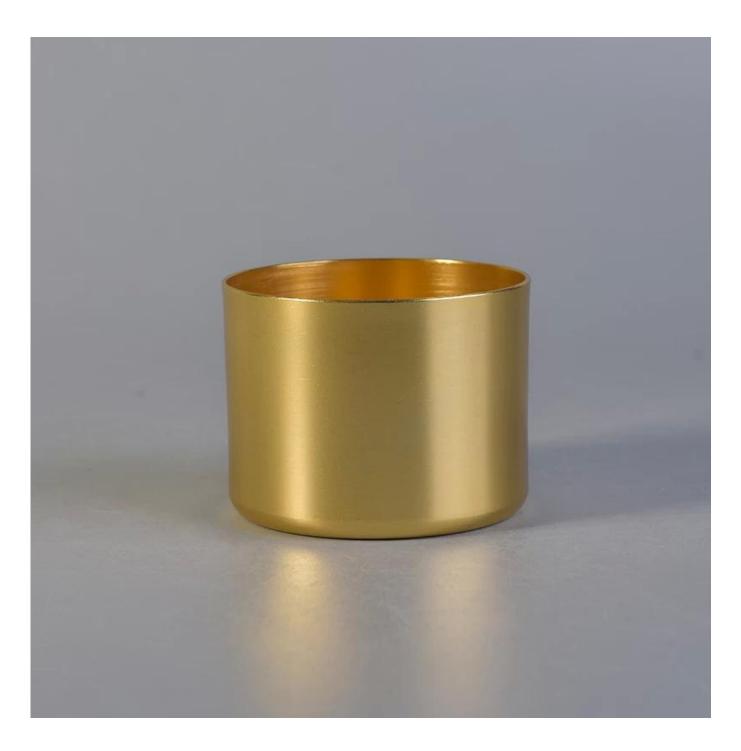

## Different color metal candle holders wholesale

| Size             | SGJSB18012816<br>Top dia:65mm<br>Bottom dia:65mm<br>Height:50mm<br>Weight:30g<br>Capacity:120ml<br>moq:3000pcs each color<br>color: rose gold, yellow, white,silver etc.<br>Sample time: 7 days<br>Mass production time: 30 days after the order confirmed<br>Product capacity: 300000-400000 every month<br>Payment terms: 30% deposit by T/T in advance and the balance after showing<br>the copy of B/L |
|------------------|------------------------------------------------------------------------------------------------------------------------------------------------------------------------------------------------------------------------------------------------------------------------------------------------------------------------------------------------------------------------------------------------------------|
| color            | Any color printing on glass are available                                                                                                                                                                                                                                                                                                                                                                  |
| Material         | Metal                                                                                                                                                                                                                                                                                                                                                                                                      |
| Sample           | 7days                                                                                                                                                                                                                                                                                                                                                                                                      |
| Terms of payment | 30% deposit by T/T in advance and the balance after showing copy of L/C                                                                                                                                                                                                                                                                                                                                    |
| Certification    | ASTM Test (for candle holder)                                                                                                                                                                                                                                                                                                                                                                              |
| For your choice  | 1, Any logo printing on glass body<br>2, Any color painted, frosted, electroplating, logo laser for the finish<br>3, Special packing like shrink wrap, color gift box, white box etc<br>4, Any shape, size meet your need                                                                                                                                                                                  |