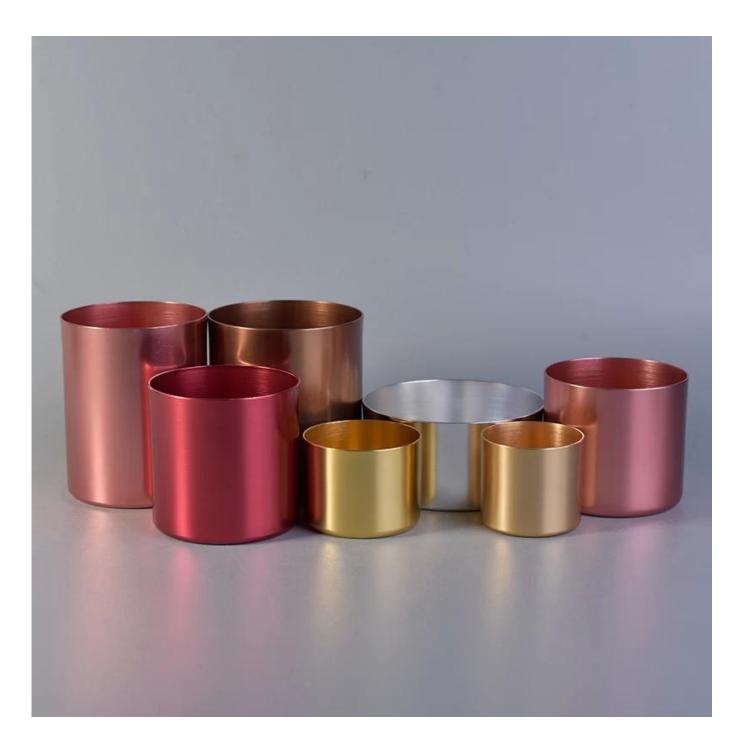

## Different color metal candle holders wholesale

| Size             | SGJSB18012816<br>Top dia:65mm<br>Bottom dia:65mm<br>Height:50mm<br>Weight:30g<br>Capacity:120ml<br>moq:3000pcs each color<br>color: rose gold, yellow, white,silver etc.<br>Sample time: 7 days<br>Mass production time: 30 days after the order confirmed<br>Product capacity: 300000-400000 every month<br>Payment terms: 30% deposit by T/T in advance and the balance after showing<br>the copy of B/L |
|------------------|------------------------------------------------------------------------------------------------------------------------------------------------------------------------------------------------------------------------------------------------------------------------------------------------------------------------------------------------------------------------------------------------------------|
| color            | Any color printing on glass are available                                                                                                                                                                                                                                                                                                                                                                  |
| Material         | Metal                                                                                                                                                                                                                                                                                                                                                                                                      |
| Sample           | 7days                                                                                                                                                                                                                                                                                                                                                                                                      |
| Terms of payment | 30% deposit by T/T in advance and the balance after showing copy of L/C                                                                                                                                                                                                                                                                                                                                    |
| Certification    | ASTM Test (for candle holder)                                                                                                                                                                                                                                                                                                                                                                              |
| For your choice  | 1, Any logo printing on glass body<br>2, Any color painted, frosted, electroplating, logo laser for the finish<br>3, Special packing like shrink wrap, color gift box, white box etc<br>4, Any shape, size meet your need                                                                                                                                                                                  |