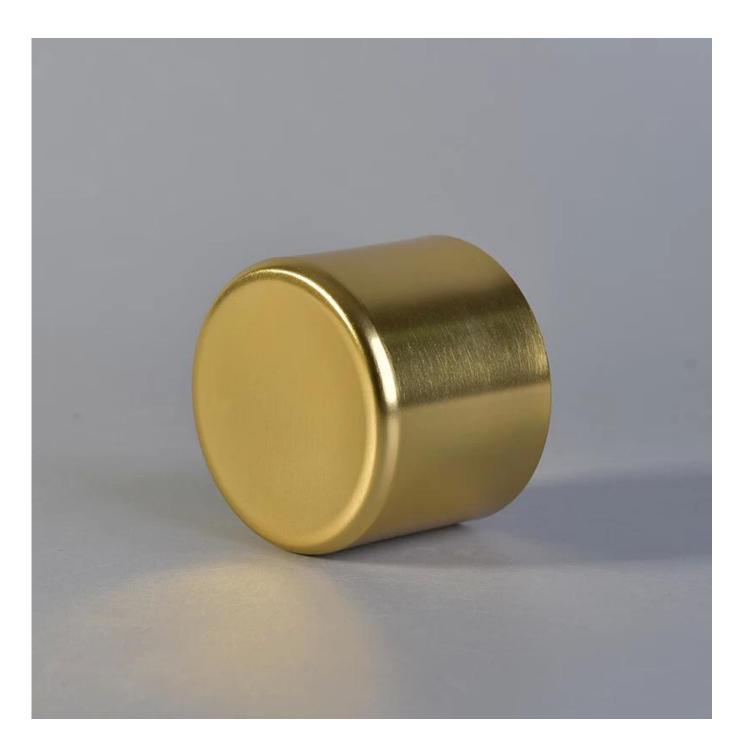

## Different color metal candle holders wholesale

| Size             | SGJSB18012816<br>Top dia:65mm<br>Bottom dia:65mm<br>Height:50mm<br>Weight:30g<br>Capacity:120ml<br>moq:3000pcs each color<br>color: rose gold, yellow, white,silver etc.<br>Sample time: 7 days<br>Mass production time: 30 days after the order confirmed<br>Product capacity: 300000-400000 every month<br>Payment terms: 30% deposit by T/T in advance and the balance after showing<br>the copy of B/L |
|------------------|------------------------------------------------------------------------------------------------------------------------------------------------------------------------------------------------------------------------------------------------------------------------------------------------------------------------------------------------------------------------------------------------------------|
| color            | Any color printing on glass are available                                                                                                                                                                                                                                                                                                                                                                  |
| Material         | Metal                                                                                                                                                                                                                                                                                                                                                                                                      |
| Sample           | 7days                                                                                                                                                                                                                                                                                                                                                                                                      |
| Terms of payment | 30% deposit by T/T in advance and the balance after showing copy of L/C                                                                                                                                                                                                                                                                                                                                    |
| Certification    | ASTM Test (for candle holder)                                                                                                                                                                                                                                                                                                                                                                              |
| For your choice  | 1, Any logo printing on glass body<br>2, Any color painted, frosted, electroplating, logo laser for the finish<br>3, Special packing like shrink wrap, color gift box, white box etc<br>4, Any shape, size meet your need                                                                                                                                                                                  |