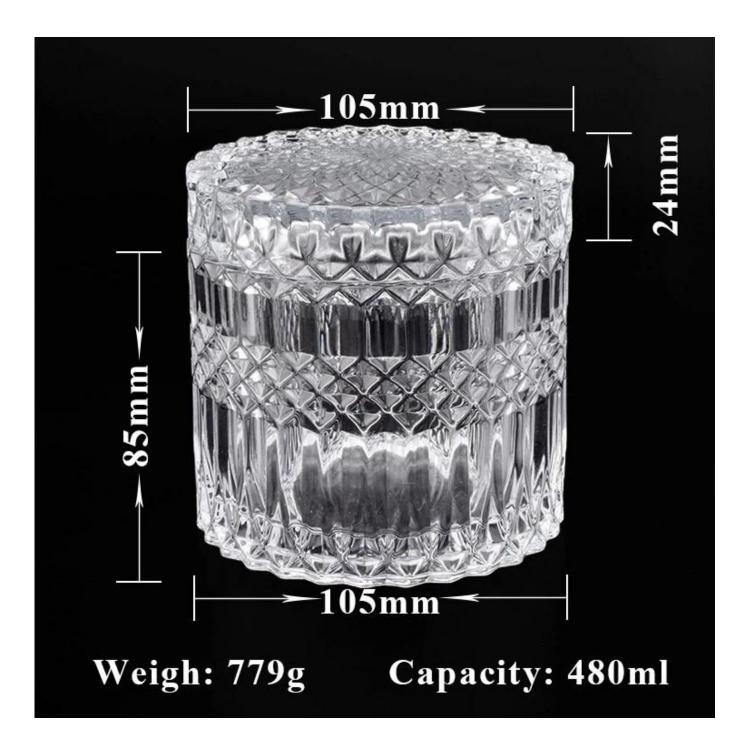

## Product Details

| Item numbe       | SGHL21112602                                                                                                                                                                                                |
|------------------|-------------------------------------------------------------------------------------------------------------------------------------------------------------------------------------------------------------|
| Specification    | Jar: Top dia.: 99mm Bottom dia.: 99mm Height: 90mm Capacity: 440ml Weight: 525g Lid: Dia: 101mm Height: 17mm                                                                                                |
| Sampling time    | 1.5 days if the shape and size of the products exist 2.15 days if you need new shape and size of the products                                                                                               |
| package          | 24pcs / 36pcs / 48pcs security regular packing and so on. For export carton with egg divider                                                                                                                |
| MOQ              | 3000pcs                                                                                                                                                                                                     |
| Delivery time    | Within 35 days after the order confirmed                                                                                                                                                                    |
| Payment terms    | 30% deposit by T / T in advance, balance against copy of B / L                                                                                                                                              |
| Product features | <ol> <li>High quality and competitive prices</li> <li>Test of FDA, SGS, LFGB etc.</li> <li>Eco friendly</li> <li>It is widely aimed at weddings, parties, home, bars, etc.</li> <li>machine made</li> </ol> |