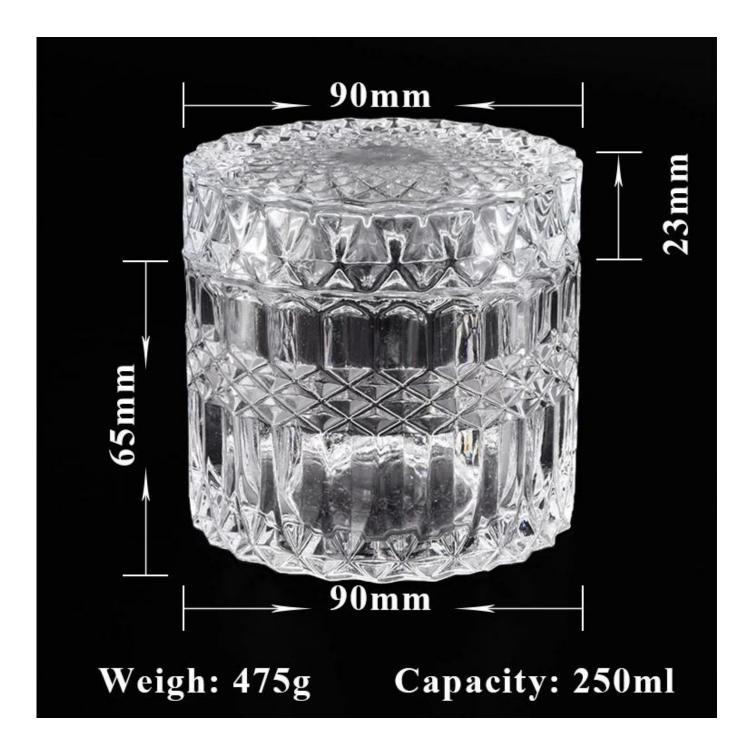

## Product Details

| Item numbe       | SGHL21112602                                                                                                                                                                                                |
|------------------|-------------------------------------------------------------------------------------------------------------------------------------------------------------------------------------------------------------|
| Specification    | Jar: Top dia.: 99mm Bottom dia.: 99mm Height: 90mm Capacity: 440ml Weight: 525g Lid: Dia: 101mm Height: 17mm                                                                                                |
| Sampling time    | 1.5 days if the shape and size of the products exist 2.15 days if you need new shape and size of the products                                                                                               |
| package          | 24pcs / 36pcs / 48pcs security regular packing and so on. For export carton with egg divider                                                                                                                |
| MOQ              | 3000pcs                                                                                                                                                                                                     |
| Delivery time    | Within 35 days after the order confirmed                                                                                                                                                                    |
| Payment terms    | 30% deposit by T / T in advance, balance against copy of B / L                                                                                                                                              |
| Product features | <ol> <li>High quality and competitive prices</li> <li>Test of FDA, SGS, LFGB etc.</li> <li>Eco friendly</li> <li>It is widely aimed at weddings, parties, home, bars, etc.</li> <li>machine made</li> </ol> |