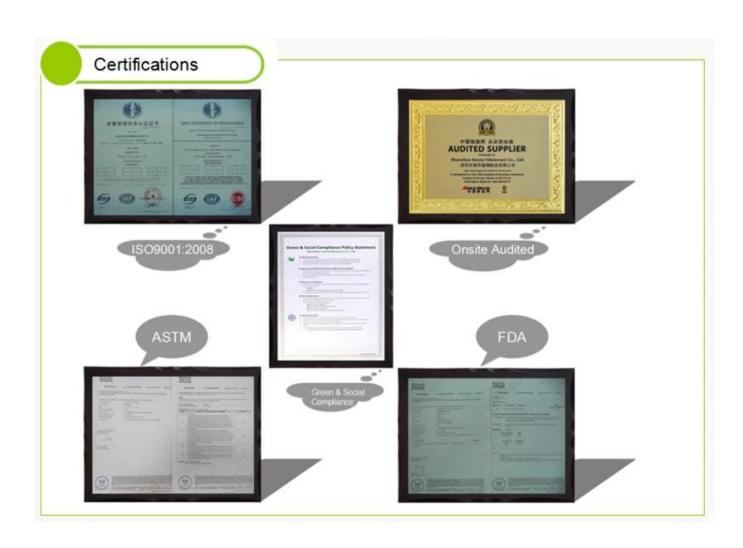

## Product Details

| Item numbe       | SGHL21112602                                                                                                                                                                                                |
|------------------|-------------------------------------------------------------------------------------------------------------------------------------------------------------------------------------------------------------|
| Specification    | Jar: Top dia.: 99mm Bottom dia.: 99mm Height: 90mm Capacity: 440ml Weight: 525g Lid: Dia: 101mm Height: 17mm                                                                                                |
| Sampling time    | 1.5 days if the shape and size of the products exist 2.15 days if you need new shape and size of the products                                                                                               |
| package          | 24pcs / 36pcs / 48pcs security regular packing and so on. For export carton with egg divider                                                                                                                |
| MOQ              | 3000pcs                                                                                                                                                                                                     |
| Delivery time    | Within 35 days after the order confirmed                                                                                                                                                                    |
| Payment terms    | 30% deposit by T / T in advance, balance against copy of B / L                                                                                                                                              |
| Product features | <ol> <li>High quality and competitive prices</li> <li>Test of FDA, SGS, LFGB etc.</li> <li>Eco friendly</li> <li>It is widely aimed at weddings, parties, home, bars, etc.</li> <li>machine made</li> </ol> |