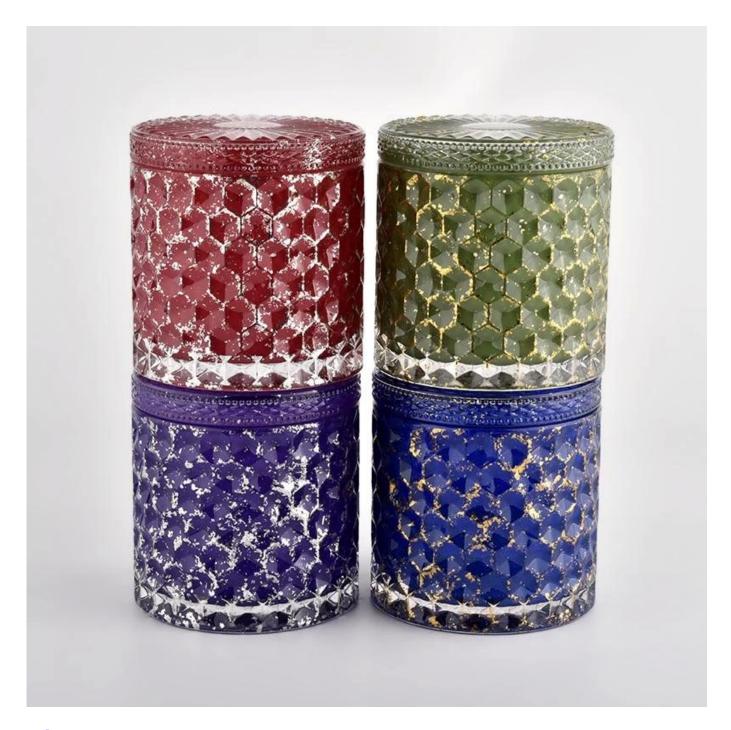

## different finishes diamond woven pattern mirror glass candle jars

- 1.Sunny Group has offered glassware for 26 years with all kinds of products being exported to more than 30 countries and regions.
- 2.We are the exclusive supplier of Nest Fragrance, Candle Lite, UGG etc popular brands, which 80% aroma vessels are from Sunny Glassware.
- 3. Focusing on luxury fragrance products in the latest 10 years, Sunny Glassware is the supplier of 80% fragrance brands in the United States