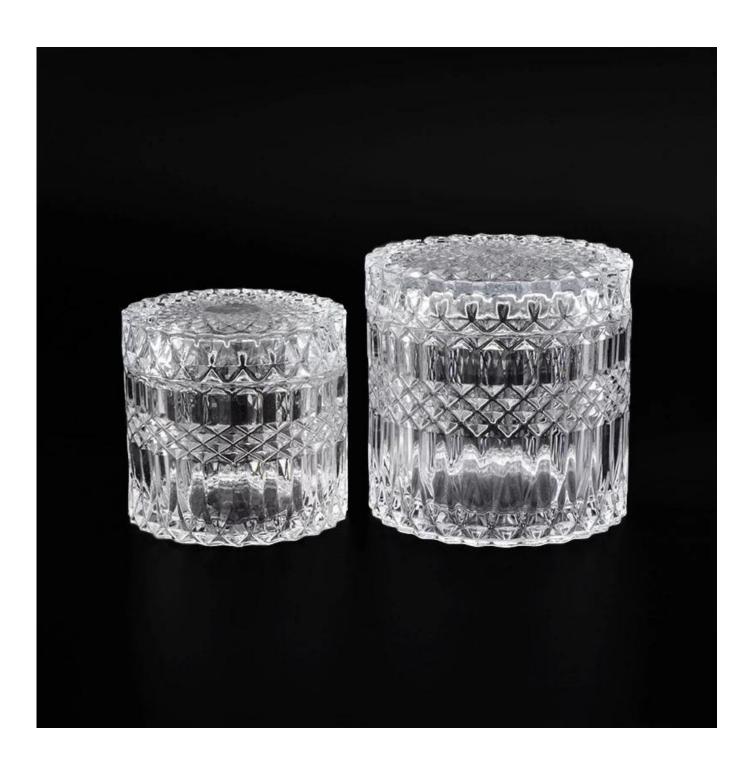

## Product Details

| Item numbe       | SGHL21112602                                                                                                                                                                                                |
|------------------|-------------------------------------------------------------------------------------------------------------------------------------------------------------------------------------------------------------|
| Specification    | Jar: Top dia.: 99mm Bottom dia.: 99mm Height: 90mm Capacity: 440ml Weight: 525g Lid: Dia: 101mm Height: 17mm                                                                                                |
| Sampling time    | 1.5 days if the shape and size of the products exist 2.15 days if you need new shape and size of the products                                                                                               |
| package          | 24pcs / 36pcs / 48pcs security regular packing and so on. For export carton with egg divider                                                                                                                |
| MOQ              | 3000pcs                                                                                                                                                                                                     |
| Delivery time    | Within 35 days after the order confirmed                                                                                                                                                                    |
| Payment terms    | 30% deposit by T / T in advance, balance against copy of B / L                                                                                                                                              |
| Product features | <ol> <li>High quality and competitive prices</li> <li>Test of FDA, SGS, LFGB etc.</li> <li>Eco friendly</li> <li>It is widely aimed at weddings, parties, home, bars, etc.</li> <li>machine made</li> </ol> |