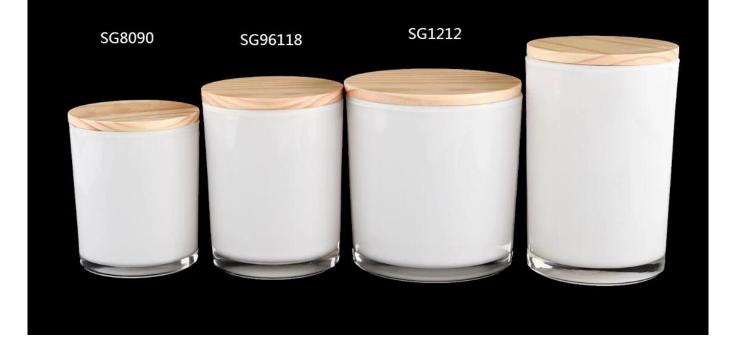

## Flexible size design allows your market to grow rapidly

Item: SG88100-matte black Top dia.: 88mm Bottom dia.: 80mm Height: 100mm Capacity: 400ml Weight: 325g MOQ:1000PCS Custom designs and different sizes available