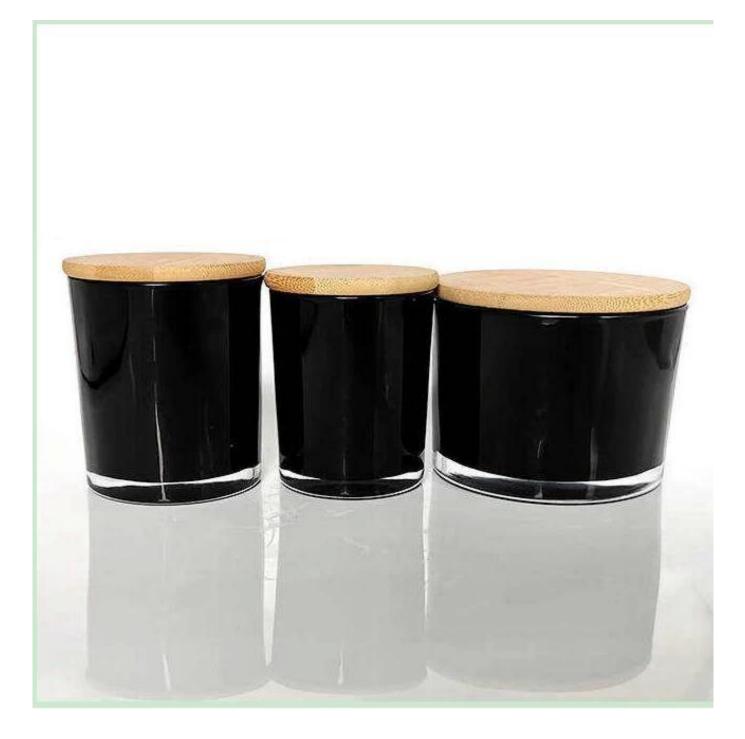

### different sizes black glass candle jars with wooden lid

Why Choose Sunny Glassware

- Upmost dedication to design, never compression on quality
- Sunny Glassware strictly protect the customers' designs, all the newly designed items from us haven't been copied in three years.
- Product quality is the major focus in Sunny Glassware. Sunny Glassware once demolished 80,000 pcs of glass vessel with barely visible blemish.

## Flexible size design allows your market to grow rapidly

Item: SG88100-matte black Top dia.: 88mm Bottom dia.: 80mm Height: 100mm Capacity: 400ml Weight: 325g MOQ:1000PCS Custom designs and different sizes available