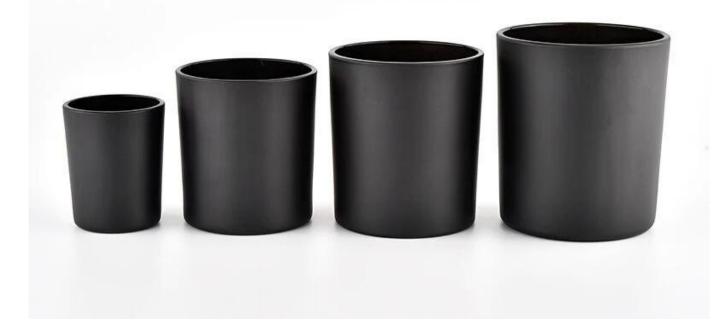

## Flexible size design allows your market to grow rapidly

Item: SG88100-matte black Top dia.: 88mm Bottom dia.: 80mm Height: 100mm Capacity: 400ml Weight: 325g MOQ:1000PCS Custom designs and different sizes available