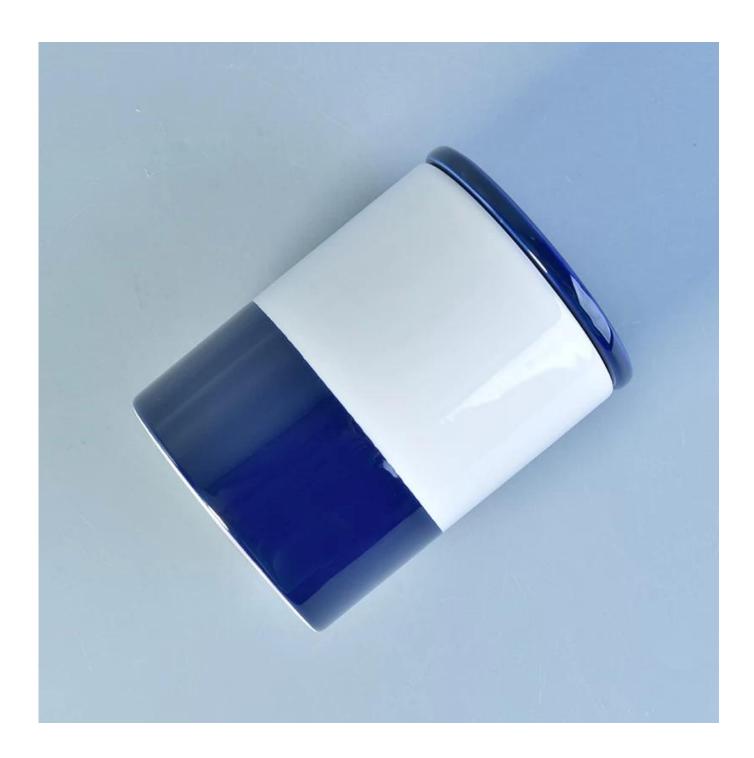

## Dolomite white and blue ceramic jar wtih lid

Item No.

More about ceramics

Item No.:SGMY17081204

Top dia: 80mm Bottom dia: 80mm Height: 103mm Weight: 205 g

Capacity: 370 ml

Lid:

82x65x20 mm

83g

MOQ:1200pcs
Sample time: 7 days

Material Ceramic Dolomite

Docoration & accessaries \*decal, color coating, mercury, laser, frosted, plating, glazed etc.

\*cap, ceramic/metal/wood lid, wax, wick, shear etc