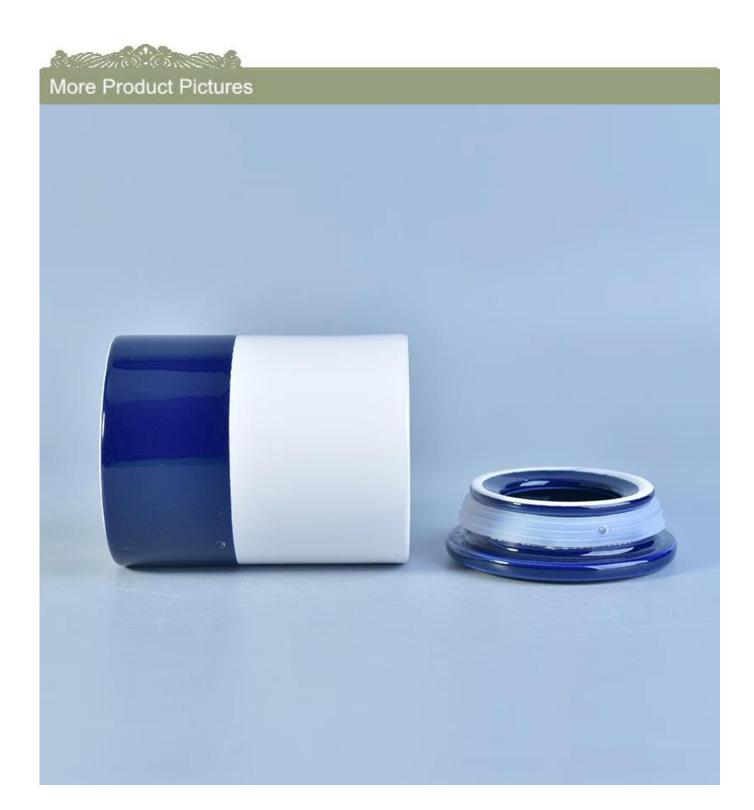

## Dolomite white and blue ceramic jar wtih lid

Item No.

More about ceramics

Item No.:SGMY17081204

Top dia: 80mm Bottom dia: 80mm Height: 103mm Weight: 205 g

Capacity: 370 ml

Lid:

82x65x20 mm

83g

MOQ:1200pcs
Sample time: 7 days

Material Ceramic Dolomite

Docoration & accessaries \*decal, color coating, mercury, laser, frosted, plating, glazed etc.

\*cap, ceramic/metal/wood lid, wax, wick, shear etc