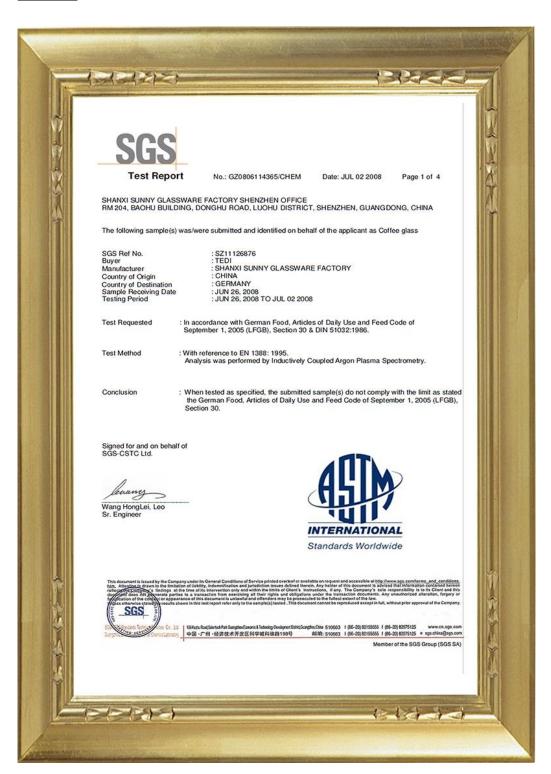

tackle all issues

during the product producing, safe and trust;

- 3. Quick and urgent order: Capability: about 0.5-1 million/ month;
- 4. Decoration: package decoration, gift box;
- 5.Strength:laser painting, decal printing, frost.

## Sunny's Advantages:

- 1. Main products: glass cups, glass tea pot, wine cup, glass candle holder, bowl, dish, etc;
- 2. Process like decal printing(logo printing), spraying colors, frosting;
- 3.Crafts: man made, Machine pressed, machine blown, hand made;
- 4. Strength: spray color, laser painting, decal printing, frost.
- 5.Capability: about 0.5-1 million/ month;
- 6.Decoration: Package decoration, gift box;
- 7.pass FDA,lead&cadmium safe;
- 8.7-14 days sample lead time;
- 9. Within 35 days production lead time.

Our Facotry:







## **Certificate:**