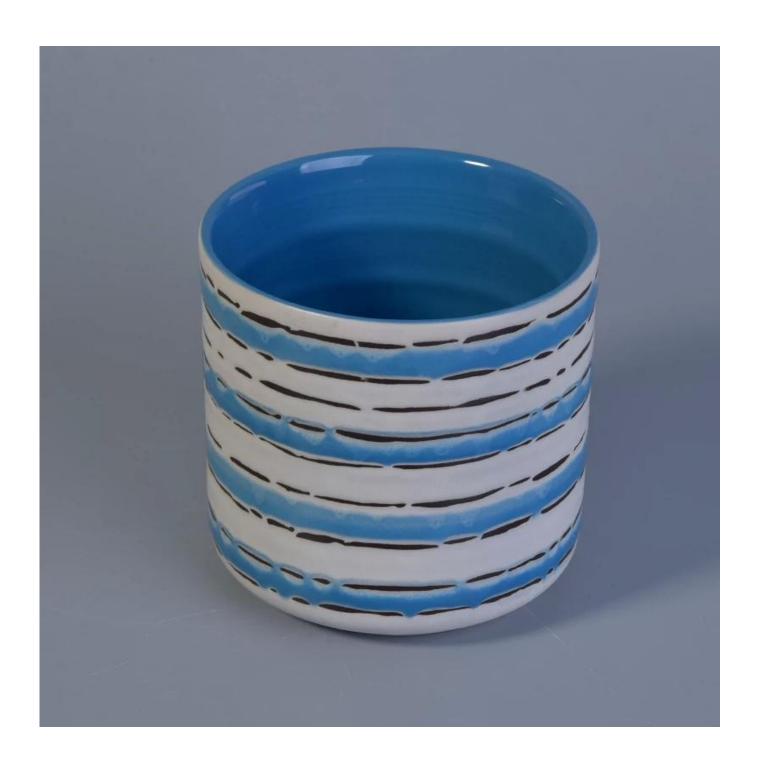

## **Eco-friendly Hand Painted Scented Soy Ceramic Candle Jars**

| Item number.             | SGTX17060906C                                                                                                              |
|--------------------------|----------------------------------------------------------------------------------------------------------------------------|
| Material                 | Cement, concrete, ceramic                                                                                                  |
| Craft                    | hand made                                                                                                                  |
| Samples time             | 1. 5 days if there is a form and size of the ceramic                                                                       |
|                          | 2. 15 days, if you need a new shape and size ceramic                                                                       |
| Product Capacity         | 500,000 ~ 1,000,000 pieces per month                                                                                       |
|                          |                                                                                                                            |
|                          | 1. Hand made <u>ceramic candle holder</u> from high quality.                                                               |
| The Features of products | <ol> <li>Suitable for use in hotel, house, etc.</li> <li>Eco-friendly.</li> <li>Meet FDA test, ASTM, CA 65 test</li> </ol> |

## Usage of Product

- 1. Ceramic candle holders can be used in wedding decoration, home decoration, party, banquet, ect.
- 2. This candle container is very great as a gorgeous centerpiece for an event.
- 3. The pottery candle jars can decorate your indoors and outdoors.
- 4. The ceramic candle vessel is a wonderful gift as housewarmings and other events.