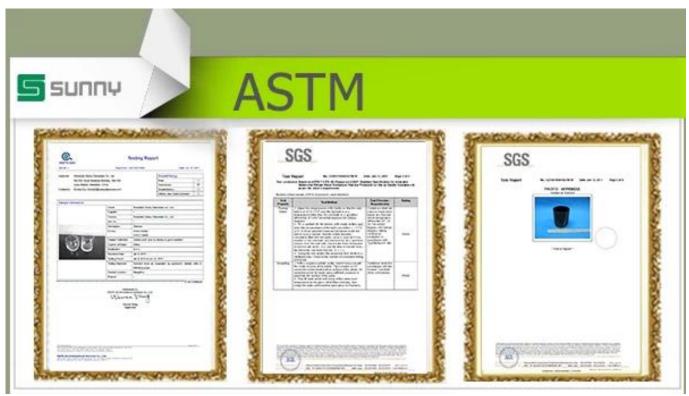

## **Eco-friendly Hand Painted Scented Soy Ceramic Candle Jars**

| Item number.             | SGTX17060906C                                                                                                              |
|--------------------------|----------------------------------------------------------------------------------------------------------------------------|
| Material                 | Cement, concrete, ceramic                                                                                                  |
| Craft                    | hand made                                                                                                                  |
| Samples time             | 1. 5 days if there is a form and size of the ceramic                                                                       |
|                          | 2. 15 days, if you need a new shape and size ceramic                                                                       |
| Product Capacity         | 500,000 ~ 1,000,000 pieces per month                                                                                       |
|                          |                                                                                                                            |
|                          | 1. Hand made <u>ceramic candle holder</u> from high quality.                                                               |
| The Features of products | <ol> <li>Suitable for use in hotel, house, etc.</li> <li>Eco-friendly.</li> <li>Meet FDA test, ASTM, CA 65 test</li> </ol> |