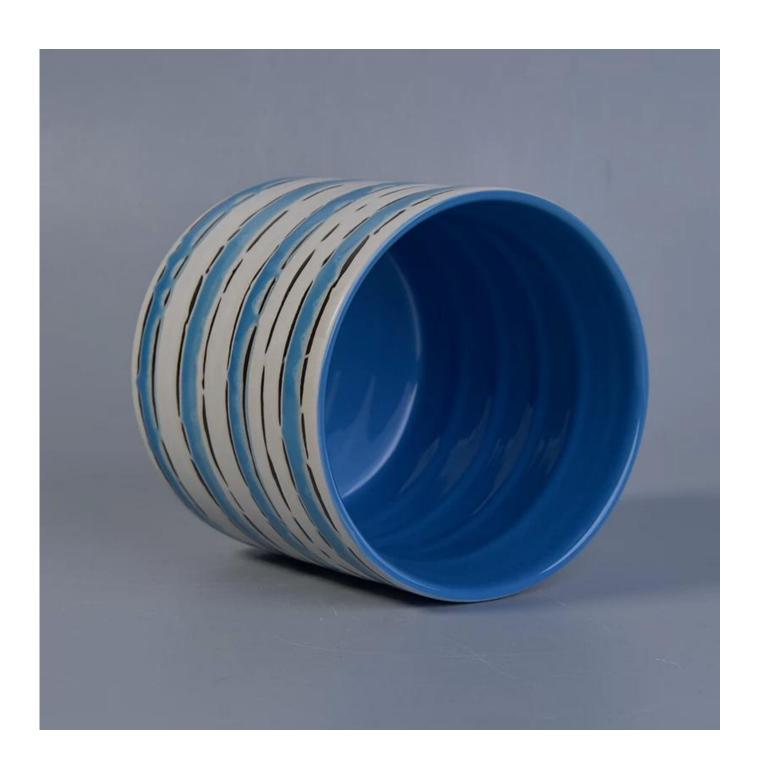

## **Eco-friendly Hand Painted Scented Soy Ceramic Candle Jars**

| Item number.             | SGTX17060906C                                                                                                              |
|--------------------------|----------------------------------------------------------------------------------------------------------------------------|
| Material                 | Cement, concrete, ceramic                                                                                                  |
| Craft                    | hand made                                                                                                                  |
| Samples time             | 1. 5 days if there is a form and size of the ceramic                                                                       |
|                          | 2. 15 days, if you need a new shape and size ceramic                                                                       |
| Product Capacity         | 500,000 ~ 1,000,000 pieces per month                                                                                       |
|                          |                                                                                                                            |
|                          | 1. Hand made <u>ceramic candle holder</u> from high quality.                                                               |
| The Features of products | <ol> <li>Suitable for use in hotel, house, etc.</li> <li>Eco-friendly.</li> <li>Meet FDA test, ASTM, CA 65 test</li> </ol> |

## Usage of Product

- 1. Ceramic candle holders can be used in wedding decoration, home decoration, party, banquet, ect.
- 2. This candle container is very great as a gorgeous centerpiece for an event.
- 3. The pottery candle jars can decorate your indoors and outdoors.
- 4. The ceramic candle vessel is a wonderful gift as housewarmings and other events.