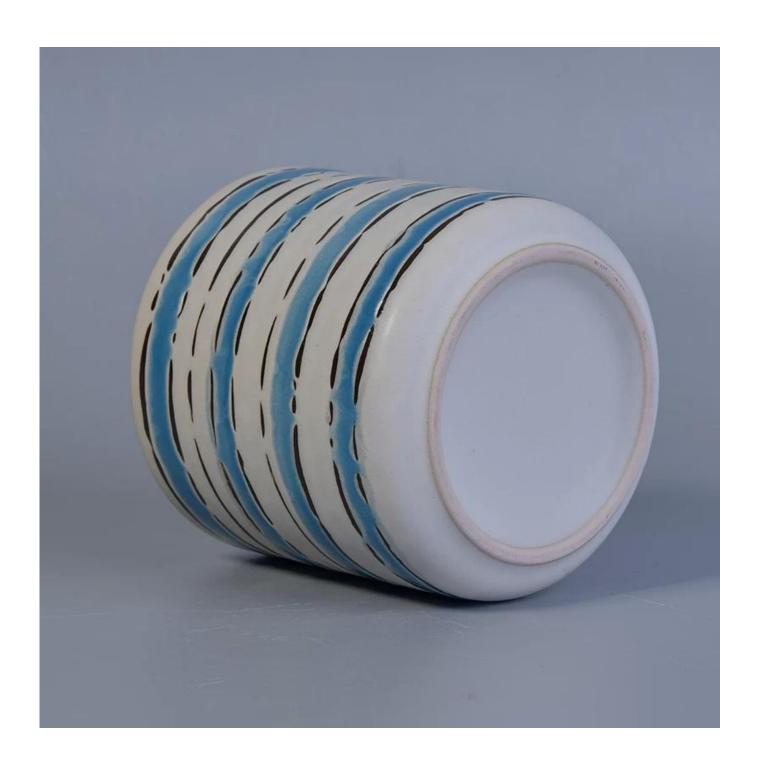

## **Eco-friendly Hand Painted Scented Soy Ceramic Candle Jars**

| Item number.             | SGTX17060906C                                                                                                              |
|--------------------------|----------------------------------------------------------------------------------------------------------------------------|
| Material                 | Cement, concrete, ceramic                                                                                                  |
| Craft                    | hand made                                                                                                                  |
| Samples time             | 1. 5 days if there is a form and size of the ceramic                                                                       |
|                          | 2. 15 days, if you need a new shape and size ceramic                                                                       |
| Product Capacity         | 500,000 ~ 1,000,000 pieces per month                                                                                       |
|                          |                                                                                                                            |
|                          | 1. Hand made <u>ceramic candle holder</u> from high quality.                                                               |
| The Features of products | <ol> <li>Suitable for use in hotel, house, etc.</li> <li>Eco-friendly.</li> <li>Meet FDA test, ASTM, CA 65 test</li> </ol> |

## Usage of Product

- 1. Ceramic candle holders can be used in wedding decoration, home decoration, party, banquet, ect.
- 2. This candle container is very great as a gorgeous centerpiece for an event.
- 3. The pottery candle jars can decorate your indoors and outdoors.
- 4. The ceramic candle vessel is a wonderful gift as housewarmings and other events.