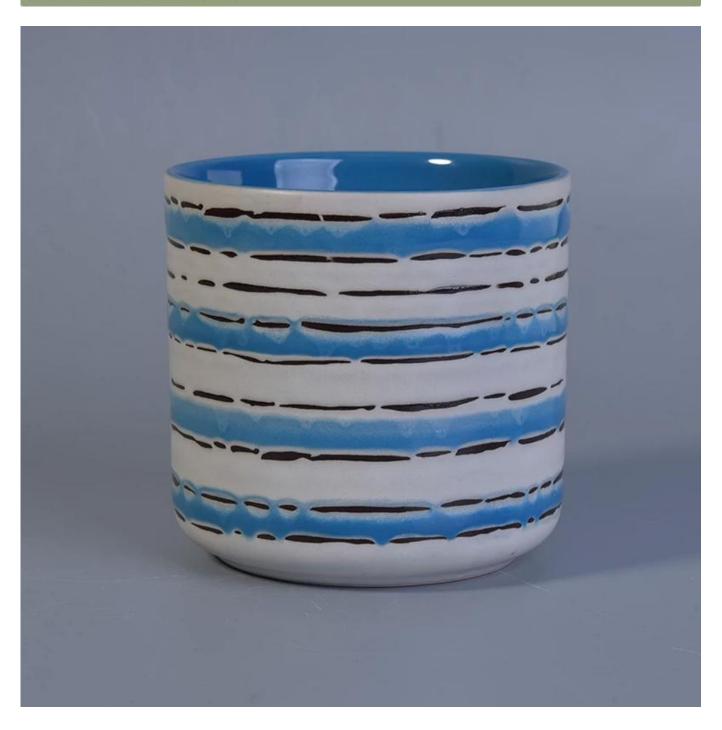

## **Eco-friendly Hand Painted Scented Soy Ceramic Candle Jars**

| Item number.             | SGTX17060906C                                                                                                              |
|--------------------------|----------------------------------------------------------------------------------------------------------------------------|
| Material                 | Cement, concrete, ceramic                                                                                                  |
| Craft                    | hand made                                                                                                                  |
| Samples time             | 1. 5 days if there is a form and size of the ceramic                                                                       |
|                          | 2. 15 days, if you need a new shape and size ceramic                                                                       |
| Product Capacity         | 500,000 ~ 1,000,000 pieces per month                                                                                       |
|                          |                                                                                                                            |
|                          | 1. Hand made <u>ceramic candle holder</u> from high quality.                                                               |
| The Features of products | <ol> <li>Suitable for use in hotel, house, etc.</li> <li>Eco-friendly.</li> <li>Meet FDA test, ASTM, CA 65 test</li> </ol> |

## Usage of Product

- 1. Ceramic candle holders can be used in wedding decoration, home decoration, party, banquet, ect.
- 2. This candle container is very great as a gorgeous centerpiece for an event.
- 3. The pottery candle jars can decorate your indoors and outdoors.
- 4. The ceramic candle vessel is a wonderful gift as housewarmings and other events.