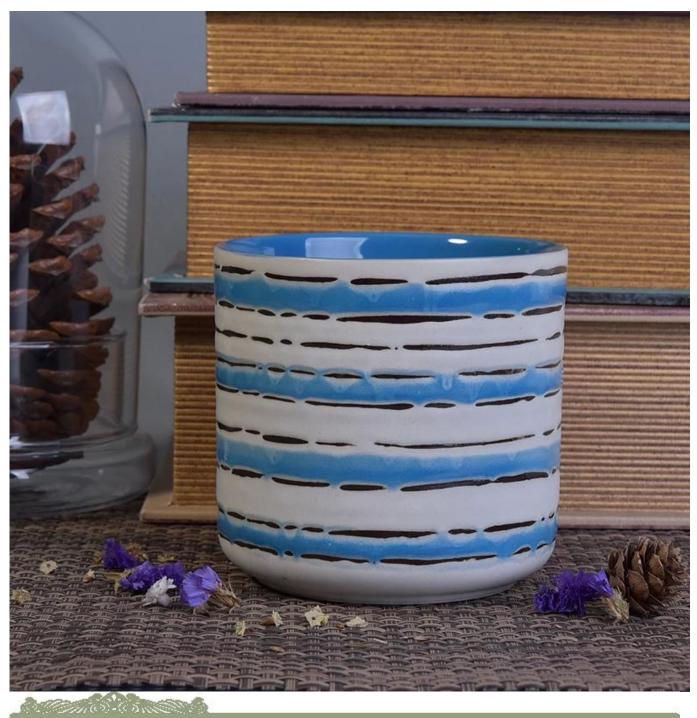

## **Eco-friendly Hand Painted Scented Soy Ceramic Candle Jars**

| Item number.             | SGTX17060906C                                                                                                              |
|--------------------------|----------------------------------------------------------------------------------------------------------------------------|
| Material                 | Cement, concrete, ceramic                                                                                                  |
| Craft                    | hand made                                                                                                                  |
| Samples time             | 1. 5 days if there is a form and size of the ceramic                                                                       |
|                          | 2. 15 days, if you need a new shape and size ceramic                                                                       |
| Product Capacity         | 500,000 ~ 1,000,000 pieces per month                                                                                       |
|                          |                                                                                                                            |
|                          | 1. Hand made <u>ceramic candle holder</u> from high quality.                                                               |
| The Features of products | <ol> <li>Suitable for use in hotel, house, etc.</li> <li>Eco-friendly.</li> <li>Meet FDA test, ASTM, CA 65 test</li> </ol> |

## Usage of Product

- 1. Ceramic candle holders can be used in wedding decoration, home decoration, party, banquet, ect.
- 2. This candle container is very great as a gorgeous centerpiece for an event.
- 3. The pottery candle jars can decorate your indoors and outdoors.
- 4. The ceramic candle vessel is a wonderful gift as housewarmings and other events.