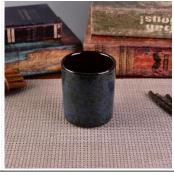

## **Eco-friendly Hand Painted Scented Soy Ceramic Candle Jars**

| Item number.             | SGTX17060906C                                                                                                              |
|--------------------------|----------------------------------------------------------------------------------------------------------------------------|
| Material                 | Cement, concrete, ceramic                                                                                                  |
| Craft                    | hand made                                                                                                                  |
| Samples time             | 1. 5 days if there is a form and size of the ceramic                                                                       |
|                          | 2. 15 days, if you need a new shape and size ceramic                                                                       |
| Product Capacity         | 500,000 ~ 1,000,000 pieces per month                                                                                       |
|                          |                                                                                                                            |
|                          | 1. Hand made <u>ceramic candle holder</u> from high quality.                                                               |
| The Features of products | <ol> <li>Suitable for use in hotel, house, etc.</li> <li>Eco-friendly.</li> <li>Meet FDA test, ASTM, CA 65 test</li> </ol> |

## Usage of Product

- 1. Ceramic candle holders can be used in wedding decoration, home decoration, party, banquet, ect.
- 2. This candle container is very great as a gorgeous centerpiece for an event.
- 3. The pottery candle jars can decorate your indoors and outdoors.
- 4. The ceramic candle vessel is a wonderful gift as housewarmings and other events.