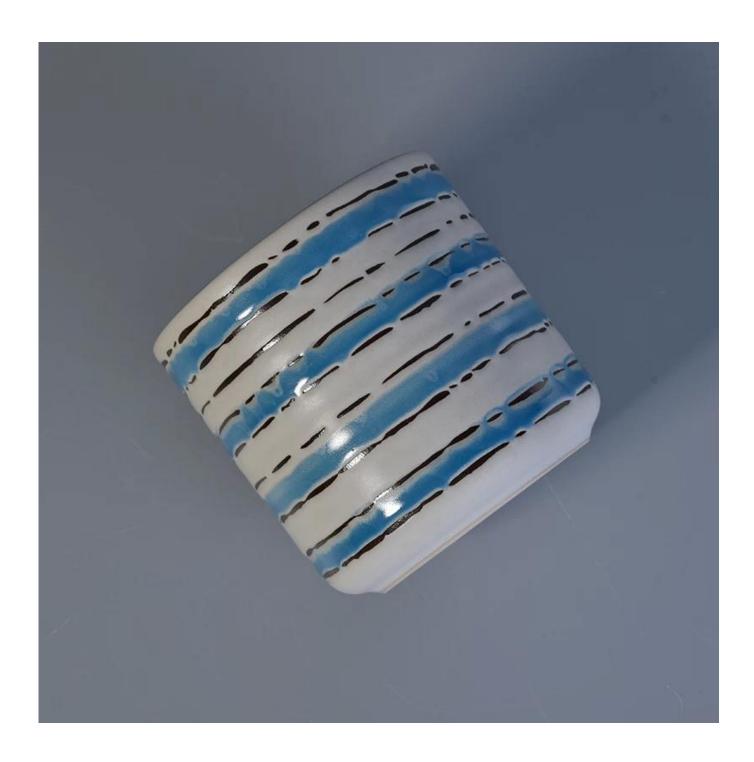

## **Eco-friendly Hand Painted Scented Soy Ceramic Candle Jars**

| Item number.             | SGTX17060906C                                                                                                              |
|--------------------------|----------------------------------------------------------------------------------------------------------------------------|
| Material                 | Cement, concrete, ceramic                                                                                                  |
| Craft                    | hand made                                                                                                                  |
| Samples time             | 1. 5 days if there is a form and size of the ceramic                                                                       |
|                          | 2. 15 days, if you need a new shape and size ceramic                                                                       |
| Product Capacity         | 500,000 ~ 1,000,000 pieces per month                                                                                       |
|                          |                                                                                                                            |
|                          | 1. Hand made <u>ceramic candle holder</u> from high quality.                                                               |
| The Features of products | <ol> <li>Suitable for use in hotel, house, etc.</li> <li>Eco-friendly.</li> <li>Meet FDA test, ASTM, CA 65 test</li> </ol> |

## Usage of Product

- 1. Ceramic candle holders can be used in wedding decoration, home decoration, party, banquet, ect.
- 2. This candle container is very great as a gorgeous centerpiece for an event.
- 3. The pottery candle jars can decorate your indoors and outdoors.
- 4. The ceramic candle vessel is a wonderful gift as housewarmings and other events.