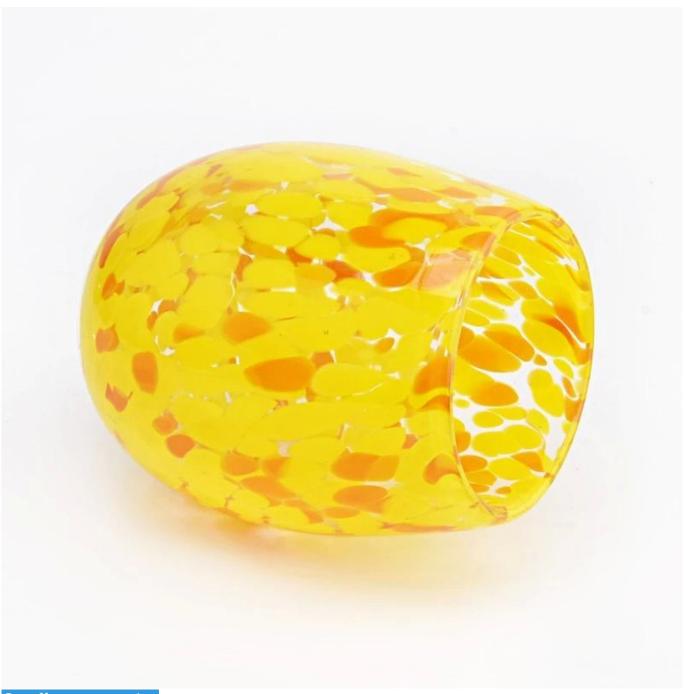

# Egg shaped hand made glass candle holder yellow luxury candle vessel

#### Candle Jars Description Size: 75mm\*112mm)

This vessel has a egg shape with yellow pattern . The glass size is good for holding about 13 oz wax.

Candle accessaries

Team and Office