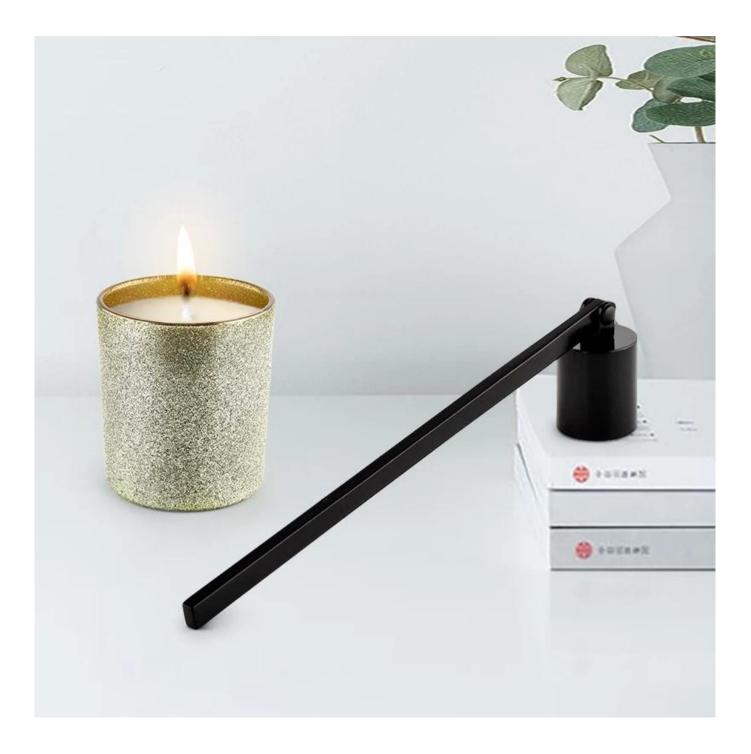

#### Candle Jars Description Size: 75mm\*112mm)

This vessel has a egg shape with yellow pattern . The glass size is good for holding about 13 oz wax.

Candle accessaries

Team and Office