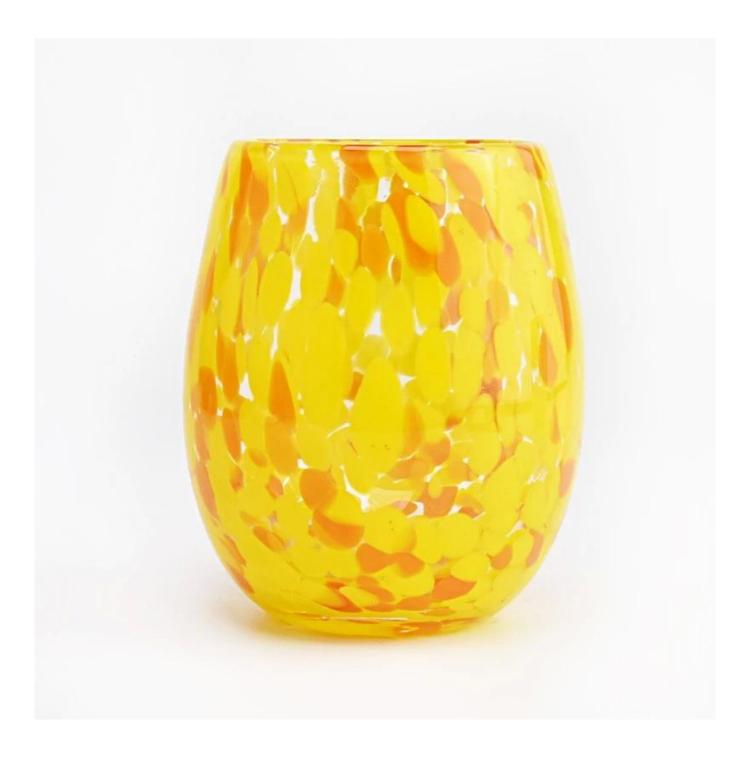

# Egg shaped hand made glass candle holder yellow luxury candle vessel

#### Candle Jars Description Size: 75mm\*112mm)

This vessel has a egg shape with yellow pattern . The glass size is good for holding about 13 oz wax.

Candle accessaries

Team and Office