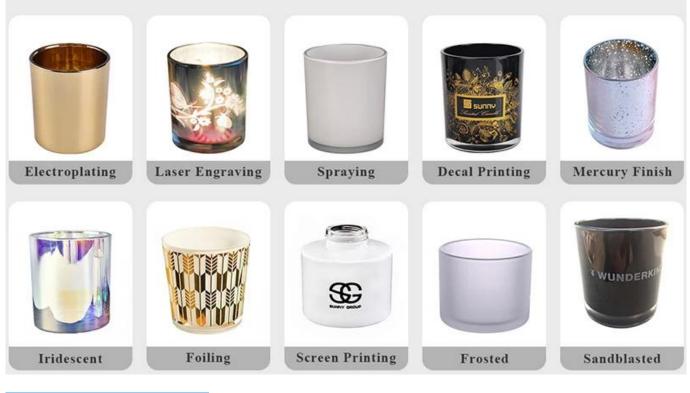

el

#### Why Choose Sunny Glassware

- Upmost dedication to design, never compression on quality
- Sunny Glassware strictly protect the customers' designs, all the newly designed items from us haven't been copied in three years.
- Product quality is the major focus in Sunny Glassware. Sunny Glassware once demolished 80,000 pcs of glass vessel with barely visible blemish.

#### Candle Jars Description Size: 75mm\*112mm)

This vessel has a egg shape with yellow pattern . The glass size is good for holding about 13 oz wax.









Candle accessaries





Team and Office



### Factory Show



## FACTORY

There are about 20000 square meters in our factory which was built in 1992 year; Superior quality and high efficiency can be guranteed.





## **PROCESS CRAFTS**







### **OUR CRAFTS**



Packing & Shipping

## **Different From The Peer**

Own professional shipping company( Shenzhen Sunny Worldwide logistics)



20+ years freight history and WCA members.





Certificates



### Sample Room and Trade Show

<u>Sunny Glassware</u> present more than 5,000 items at Shenzhen sample room for a widely selection. it won a great cust omer evaluation. Welcome to Shenzhen office! The picture as following is only one part of our Owned design <u>candle</u> <u>holders</u>, Welcome to Shenzhen office to find your favorites, it will bring you a big surprise becasue it's hard to find another supplier like this in China.



### **EXHIBITION**