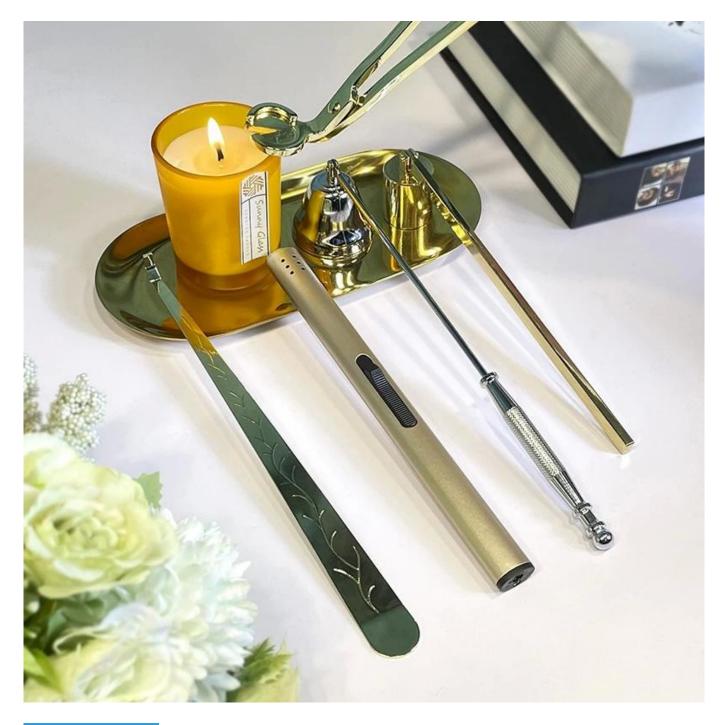

#### Candle Jars Description Size: 75mm\*112mm)

This vessel has a egg shape with yellow pattern . The glass size is good for holding about 13 oz wax.

Candle accessaries

Team and Office