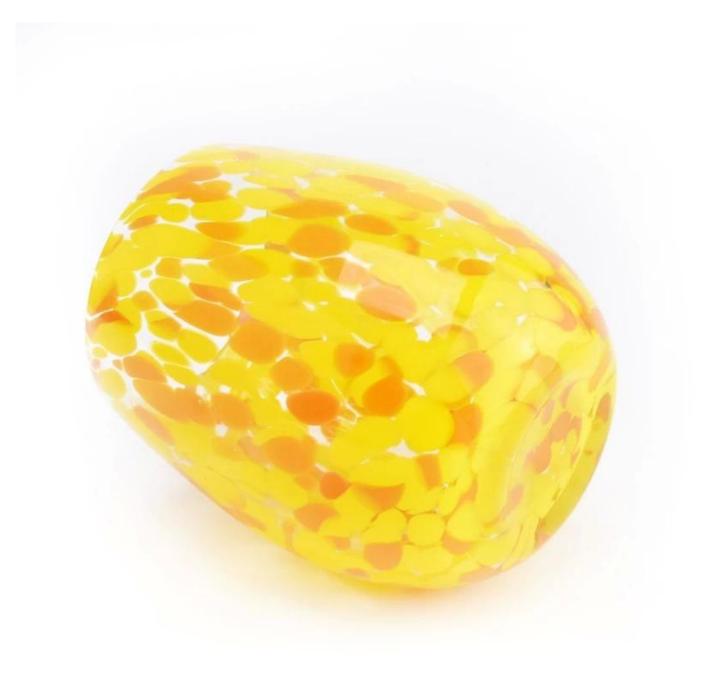

# Egg shaped hand made glass candle holder yellow luxury candle vessel

#### Candle Jars Description Size: 75mm\*112mm)

This vessel has a egg shape with yellow pattern . The glass size is good for holding about 13 oz wax.

Candle accessaries

Team and Office