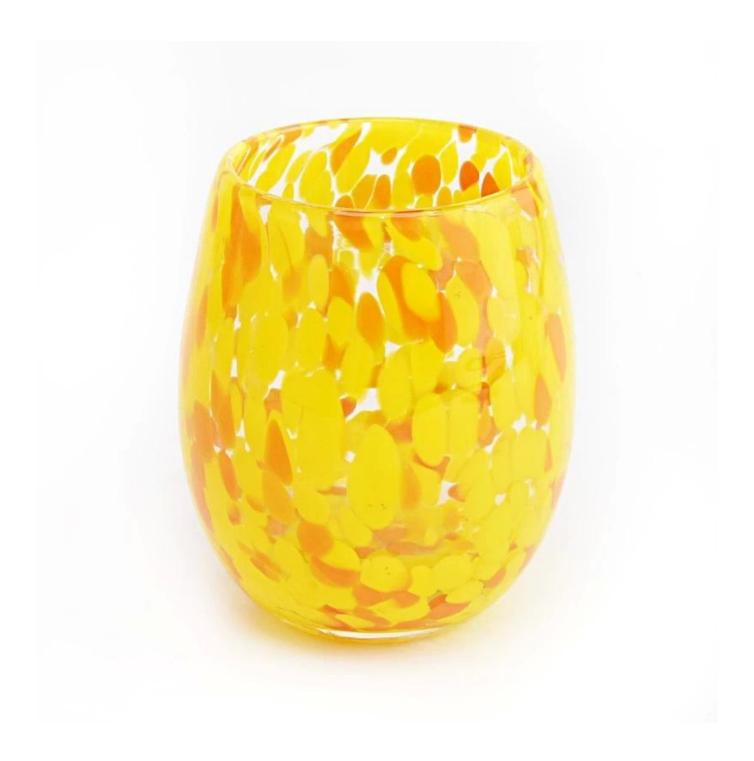

# Egg shaped hand made glass candle holder yellow luxury candle vessel

#### Candle Jars Description Size: 75mm\*112mm)

This vessel has a egg shape with yellow pattern . The glass size is good for holding about 13 oz wax.

Candle accessaries

Team and Office