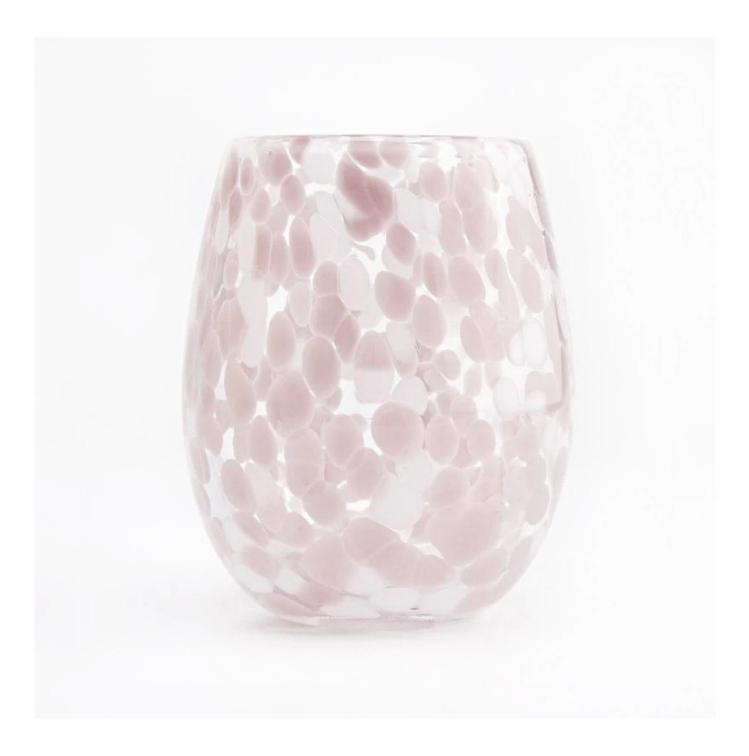

# Egg shaped hand made glass vessel for candle pink decorative

Candle Jars Description Size: 75mm\*112mm)

This series has a egg shape with pink pattern . The glass size is good for holding about 13 oz wax.

Candle accessaries

Team and Office