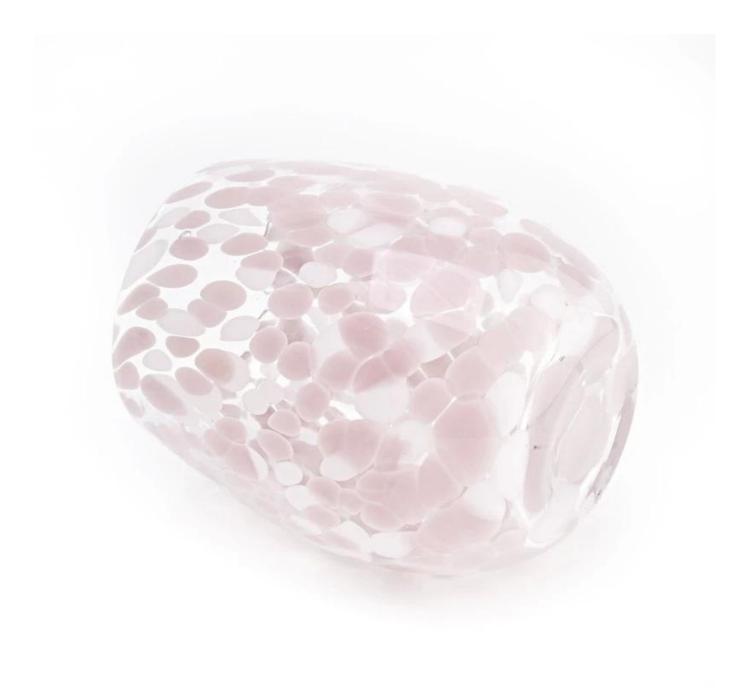

# Egg shaped hand made glass vessel for candle pink decorative

Candle Jars Description Size: 75mm\*112mm)

This series has a egg shape with pink pattern . The glass size is good for holding about 13 oz wax.

Candle accessaries

Team and Office