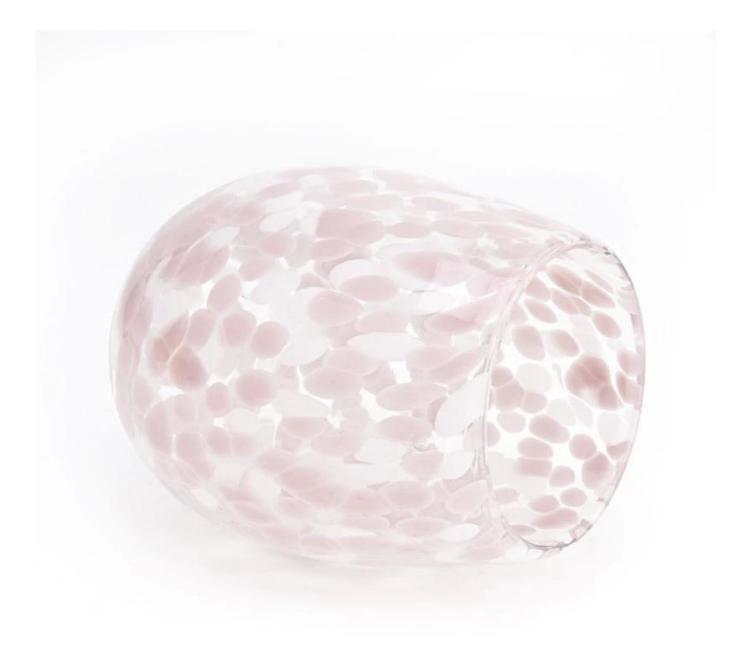

# Egg shaped hand made glass vessel for candle pink decorative

Candle Jars Description Size: 75mm\*112mm)

This series has a egg shape with pink pattern . The glass size is good for holding about 13 oz wax.

Candle accessaries

Team and Office