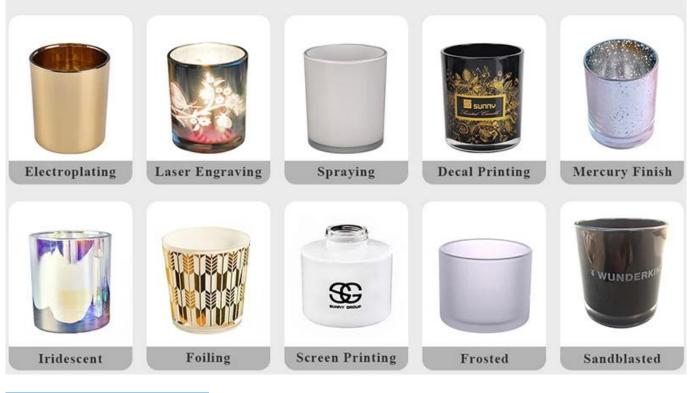

corative

#### Why Choose Sunny Glassware

- Upmost dedication to design, never compression on quality
- Sunny Glassware strictly protect the customers' designs, all the newly designed items from us haven't been copied in three years.
- Product quality is the major focus in Sunny Glassware. Sunny Glassware once demolished 80,000 pcs of glass vessel with barely visible blemish.

Candle Jars Description Size: 75mm\*112mm)

This series has a egg shape with pink pattern . The glass size is good for holding about 13 oz wax.









Candle accessaries





Team and Office



#### Factory Show



## FACTORY

There are about 20000 square meters in our factory which was built in 1992 year; Superior quality and high efficiency can be guranteed.





## **PROCESS CRAFTS**







### **OUR CRAFTS**



Packing & Shipping

## **Different From The Peer**

Own professional shipping company( Shenzhen Sunny Worldwide logistics)



20+ years freight history and WCA members.





Certificates



### Sample Room and Trade Show

<u>Sunny Glassware</u> present more than 5,000 items at Shenzhen sample room for a widely selection. it won a great cust omer evaluation. Welcome to Shenzhen office! The picture as following is only one part of our Owned design <u>candle</u> <u>holders</u>, Welcome to Shenzhen office to find your favorites, it will bring you a big surprise becasue it's hard to find another supplier like this in China.



### **EXHIBITION**