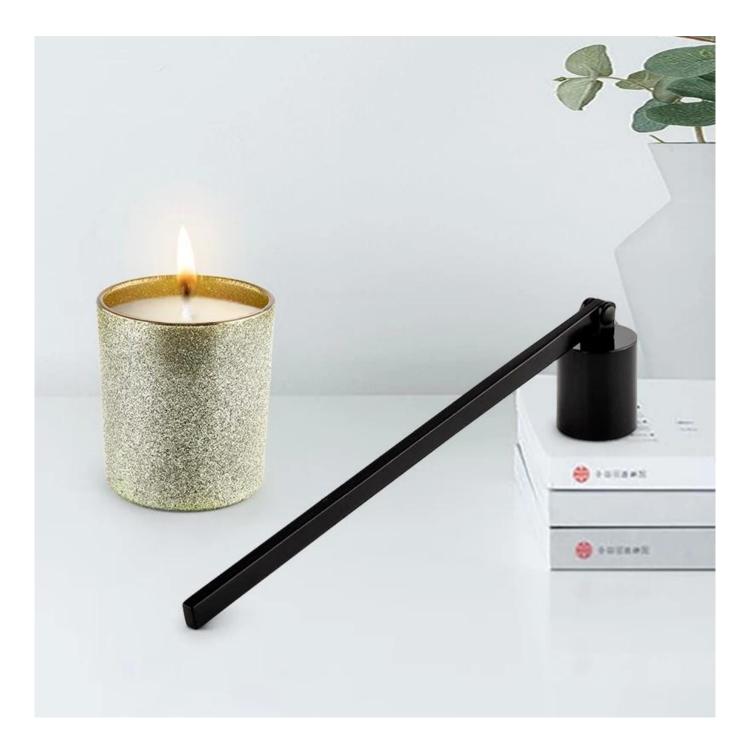

Candle Jars Description Size: 75mm\*112mm)

This series has a egg shape with pink pattern . The glass size is good for holding about 13 oz wax.

Candle accessaries

Team and Office