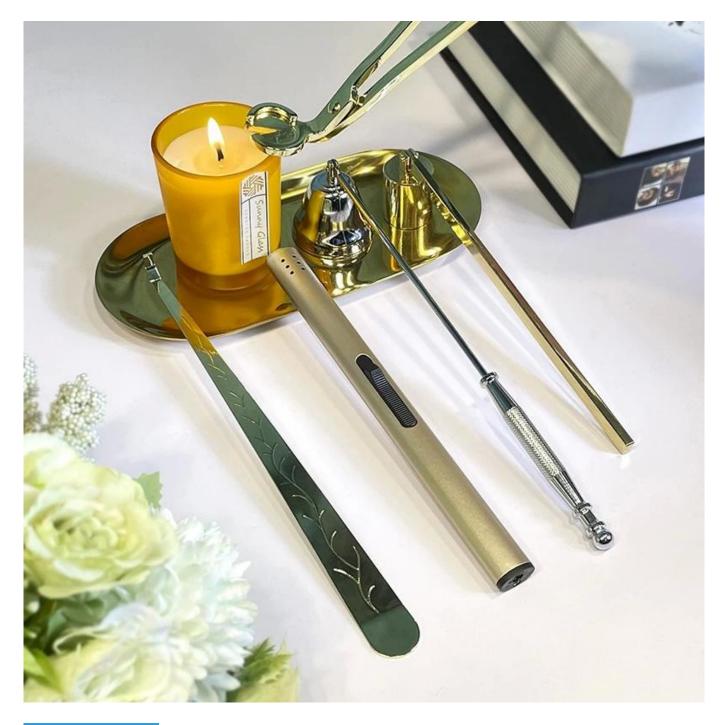

Candle Jars Description Size: 75mm\*112mm)

This series has a egg shape with pink pattern . The glass size is good for holding about 13 oz wax.

Candle accessaries

Team and Office