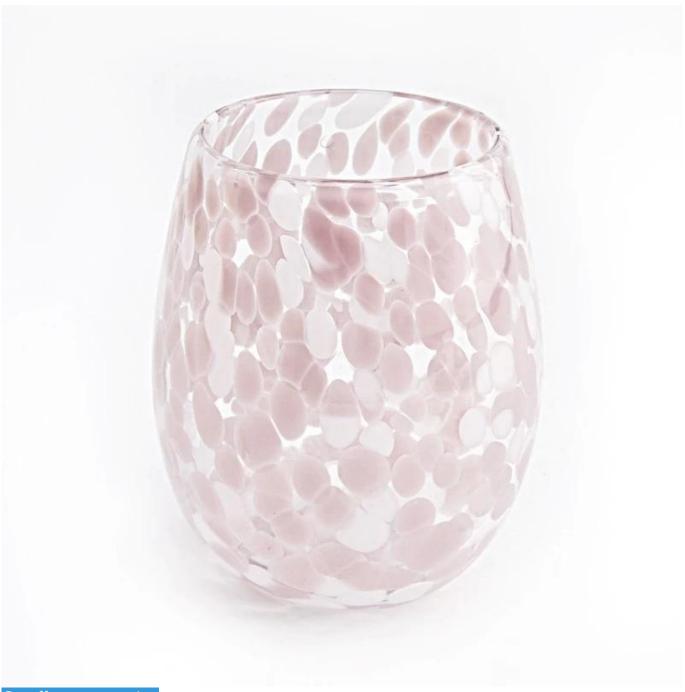

# Egg shaped hand made glass vessel for candle pink decorative

Candle Jars Description Size: 75mm\*112mm)

This series has a egg shape with pink pattern . The glass size is good for holding about 13 oz wax.

Candle accessaries

Team and Office