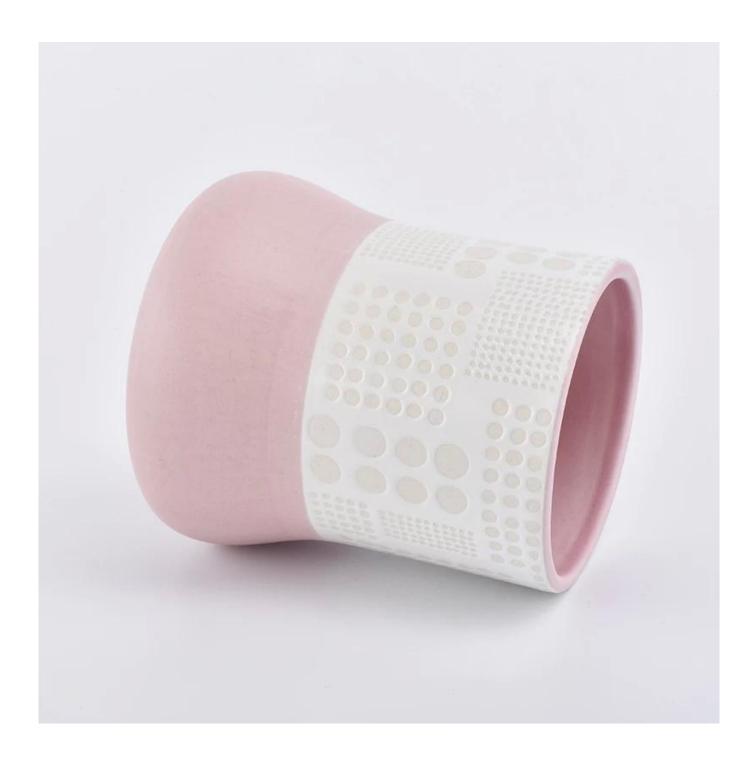

## Elegant engraved ceramic candle jars cylinder candle jar for home deco

| Element name     | Elegant engraved ceramic candle jars cylinder candle jar for home deco                                                                                                                                      |
|------------------|-------------------------------------------------------------------------------------------------------------------------------------------------------------------------------------------------------------|
| Item number      | SGMK19030107                                                                                                                                                                                                |
| Cut it           | Article number: SGMK19030107 Top dia: 73mm Bottom dia: 85mm Height: 98mm Weight: 211g Capacity: 328ml Other sizes: 5 ounces / 8 ounces / 10 ounces / 16 ounces are also available                           |
| Capacity         | 10oz 14oz 16oz etc. It's available                                                                                                                                                                          |
| Sampling time    | 1.5 days if the shape and size of the products exist 2.15 days if you need new shape and size of the products                                                                                               |
| package          | 24pcs / 36pcs / 48pcs security regular packing and so on. For export carton with egg divider                                                                                                                |
| MOQ              | 3000                                                                                                                                                                                                        |
| Delivery time    | Within 35 days after the order confirmed                                                                                                                                                                    |
| Payment terms    | 30% deposit by T / T in advance, the balance after showing the copy of B / L                                                                                                                                |
| Product features | <ol> <li>High quality and competitive prices</li> <li>Test of FDA, SGS, LFGB etc.</li> <li>Eco friendly</li> <li>It is widely aimed at weddings, parties, home, bars, etc.</li> <li>machine made</li> </ol> |