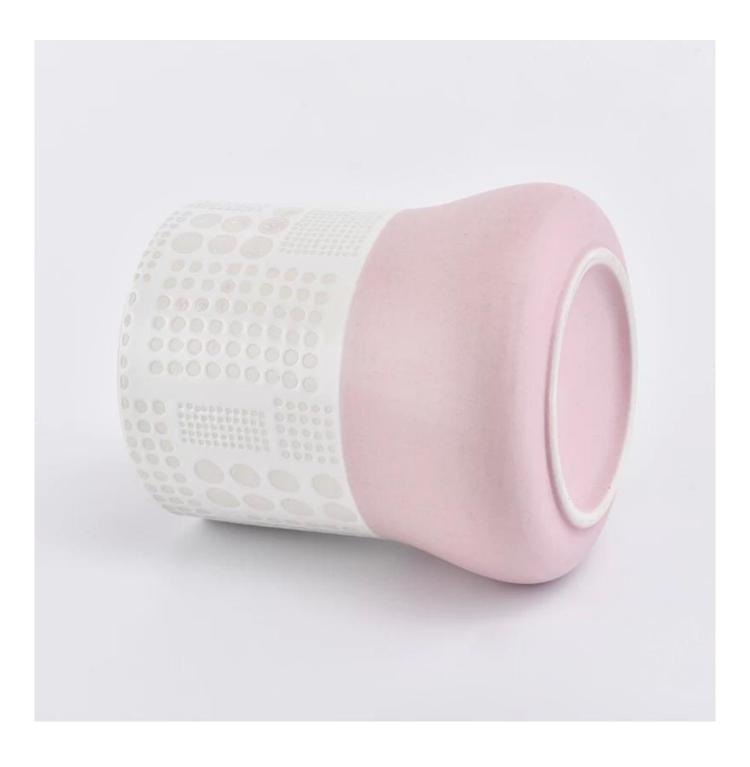

## Elegant engraved ceramic candle jars cylinder candle jar for home deco

| Element name     | Elegant engraved ceramic candle jars cylinder candle jar for home deco                                                                                                                                      |
|------------------|-------------------------------------------------------------------------------------------------------------------------------------------------------------------------------------------------------------|
| Item number      | SGMK19030107                                                                                                                                                                                                |
| Cut it           | Article number: SGMK19030107 Top dia: 73mm Bottom dia: 85mm Height: 98mm Weight: 211g Capacity: 328ml Other sizes: 5 ounces / 8 ounces / 10 ounces / 16 ounces are also available                           |
| Capacity         | 10oz 14oz 16oz etc. It's available                                                                                                                                                                          |
| Sampling time    | 1.5 days if the shape and size of the products exist 2.15 days if you need new shape and size of the products                                                                                               |
| package          | 24pcs / 36pcs / 48pcs security regular packing and so on. For export carton with egg divider                                                                                                                |
| MOQ              | 3000                                                                                                                                                                                                        |
| Delivery time    | Within 35 days after the order confirmed                                                                                                                                                                    |
| Payment terms    | 30% deposit by T / T in advance, the balance after showing the copy of B / L                                                                                                                                |
| Product features | <ol> <li>High quality and competitive prices</li> <li>Test of FDA, SGS, LFGB etc.</li> <li>Eco friendly</li> <li>It is widely aimed at weddings, parties, home, bars, etc.</li> <li>machine made</li> </ol> |