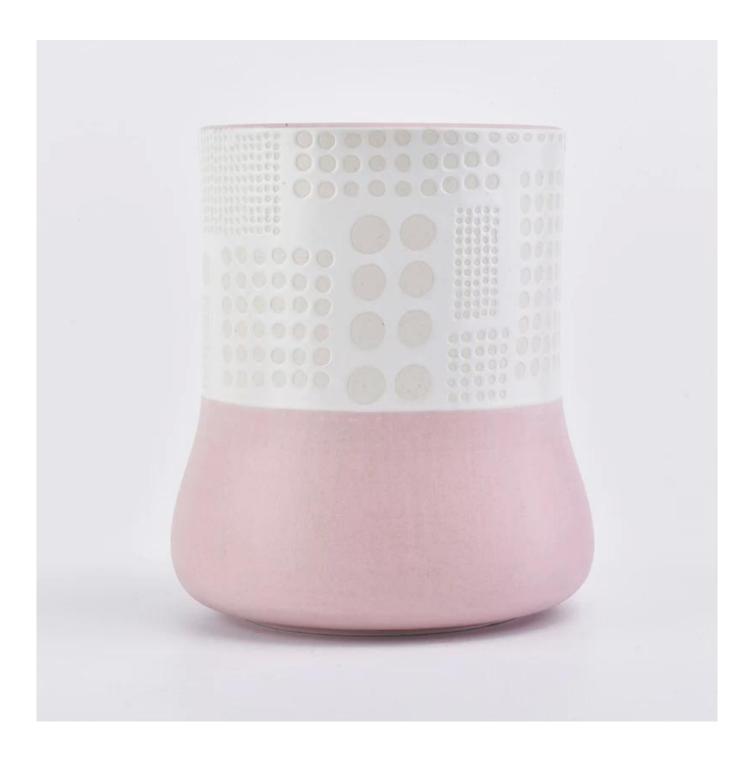

## Elegant engraved ceramic candle jars cylinder candle jar for home deco

| Element name     | Elegant engraved ceramic candle jars cylinder candle jar for home deco                                                                                                                                      |
|------------------|-------------------------------------------------------------------------------------------------------------------------------------------------------------------------------------------------------------|
| Item number      | SGMK19030107                                                                                                                                                                                                |
| Cut it           | Article number: SGMK19030107 Top dia: 73mm Bottom dia: 85mm Height: 98mm Weight: 211g Capacity: 328ml Other sizes: 5 ounces / 8 ounces / 10 ounces / 16 ounces are also available                           |
| Capacity         | 10oz 14oz 16oz etc. It's available                                                                                                                                                                          |
| Sampling time    | 1.5 days if the shape and size of the products exist 2.15 days if you need new shape and size of the products                                                                                               |
| package          | 24pcs / 36pcs / 48pcs security regular packing and so on. For export carton with egg divider                                                                                                                |
| MOQ              | 3000                                                                                                                                                                                                        |
| Delivery time    | Within 35 days after the order confirmed                                                                                                                                                                    |
| Payment terms    | 30% deposit by T / T in advance, the balance after showing the copy of B / L                                                                                                                                |
| Product features | <ol> <li>High quality and competitive prices</li> <li>Test of FDA, SGS, LFGB etc.</li> <li>Eco friendly</li> <li>It is widely aimed at weddings, parties, home, bars, etc.</li> <li>machine made</li> </ol> |