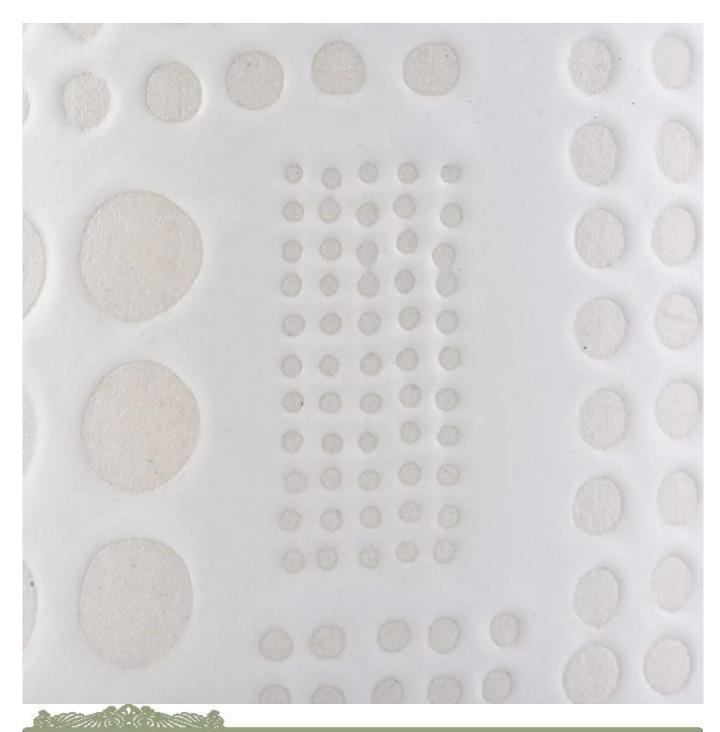

## Elegant engraved ceramic candle jars cylinder candle jar for home deco

| Element name     | Elegant engraved ceramic candle jars cylinder candle jar for home deco                                                                                                                                      |
|------------------|-------------------------------------------------------------------------------------------------------------------------------------------------------------------------------------------------------------|
| Item number      | SGMK19030107                                                                                                                                                                                                |
| Cut it           | Article number: SGMK19030107 Top dia: 73mm Bottom dia: 85mm Height: 98mm Weight: 211g Capacity: 328ml Other sizes: 5 ounces / 8 ounces / 10 ounces / 16 ounces are also available                           |
| Capacity         | 10oz 14oz 16oz etc. It's available                                                                                                                                                                          |
| Sampling time    | 1.5 days if the shape and size of the products exist 2.15 days if you need new shape and size of the products                                                                                               |
| package          | 24pcs / 36pcs / 48pcs security regular packing and so on. For export carton with egg divider                                                                                                                |
| MOQ              | 3000                                                                                                                                                                                                        |
| Delivery time    | Within 35 days after the order confirmed                                                                                                                                                                    |
| Payment terms    | 30% deposit by T / T in advance, the balance after showing the copy of B / L                                                                                                                                |
| Product features | <ol> <li>High quality and competitive prices</li> <li>Test of FDA, SGS, LFGB etc.</li> <li>Eco friendly</li> <li>It is widely aimed at weddings, parties, home, bars, etc.</li> <li>machine made</li> </ol> |