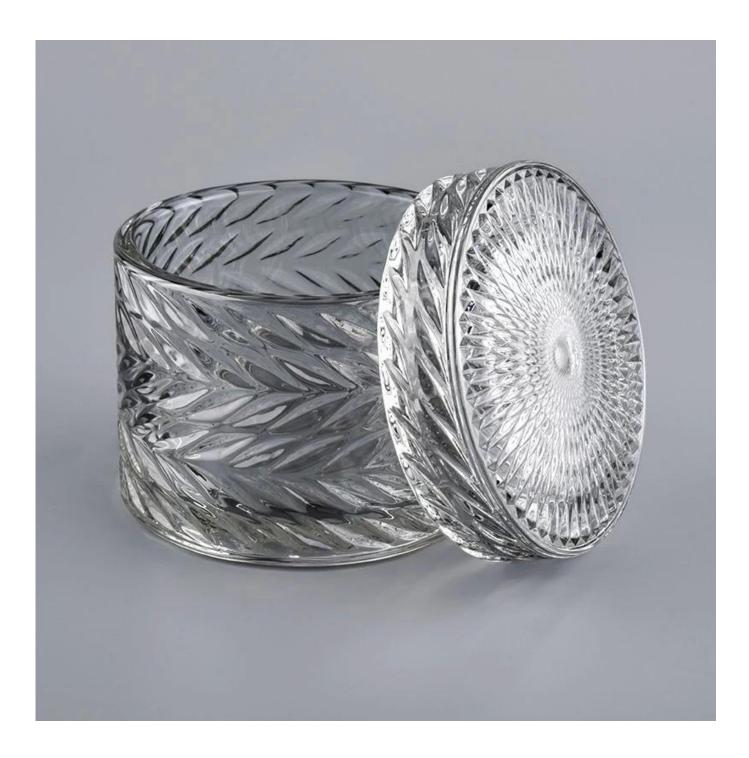

## elegant leaf design glass candle jar with lid

| Measure           | Item number:SGHYJ20051915 Body: Top dia:88mm Bottom dia:88mm Height:66mm Weight:325g Capacity:250ml Lid: Diameter:89mm Height:25mm Weight:185g MOQ: 5000 pcs |
|-------------------|--------------------------------------------------------------------------------------------------------------------------------------------------------------|
| Packing           | Normal packing, Individual gift box, PVC box, window box, color box, white box, etc                                                                          |
| Delivery<br>time  | Within 35 days after the sample and order confirmed                                                                                                          |
| Payment<br>term   | 30% deposit by T/T in advance and the balance against the copy of B/L                                                                                        |
| Shipment          | By sea,by air,by Express and your shipping agent is acceptable                                                                                               |
| Usage<br>Occasion | Home decor,Wedding Decoration,Wedding Favors,Decoration enhancement,                                                                                         |