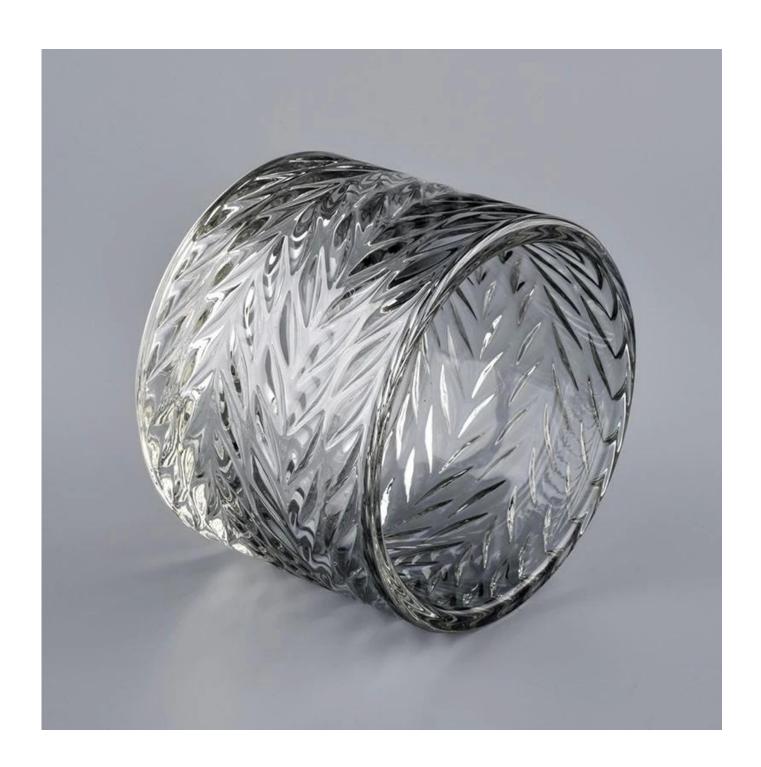

## elegant leaf design glass candle jar with lid

| Measure           | Item number:SGHYJ20051915 Body: Top dia:88mm Bottom dia:88mm Height:66mm Weight:325g Capacity:250ml Lid: Diameter:89mm Height:25mm Weight:185g MOQ: 5000 pcs |
|-------------------|--------------------------------------------------------------------------------------------------------------------------------------------------------------|
| Packing           | Normal packing, Individual gift box, PVC box, window box, color box, white box, etc                                                                          |
| Delivery<br>time  | Within 35 days after the sample and order confirmed                                                                                                          |
| Payment<br>term   | 30% deposit by T/T in advance and the balance against the copy of B/L                                                                                        |
| Shipment          | By sea,by air,by Express and your shipping agent is acceptable                                                                                               |
| Usage<br>Occasion | Home decor,Wedding Decoration,Wedding Favors,Decoration enhancement,                                                                                         |