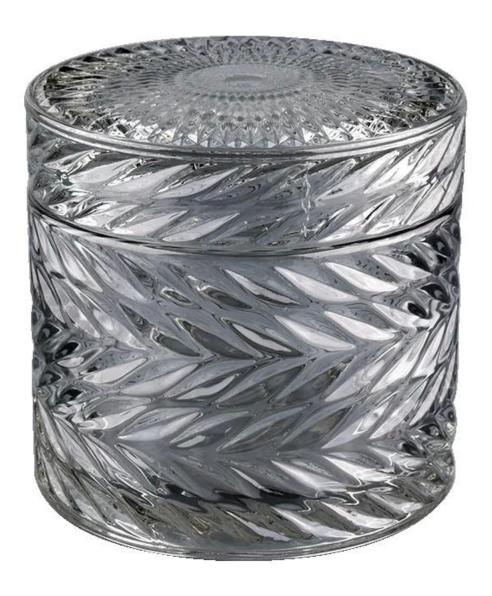

## elegant leaf design glass candle jar with lid

| Measure           | Item number:SGHYJ20051915 Body: Top dia:88mm Bottom dia:88mm Height:66mm Weight:325g Capacity:250ml Lid: Diameter:89mm Height:25mm Weight:185g MOQ: 5000 pcs |
|-------------------|--------------------------------------------------------------------------------------------------------------------------------------------------------------|
| Packing           | Normal packing, Individual gift box, PVC box, window box, color box, white box, etc                                                                          |
| Delivery<br>time  | Within 35 days after the sample and order confirmed                                                                                                          |
| Payment<br>term   | 30% deposit by T/T in advance and the balance against the copy of B/L                                                                                        |
| Shipment          | By sea,by air,by Express and your shipping agent is acceptable                                                                                               |
| Usage<br>Occasion | Home decor,Wedding Decoration,Wedding Favors,Decoration enhancement,                                                                                         |