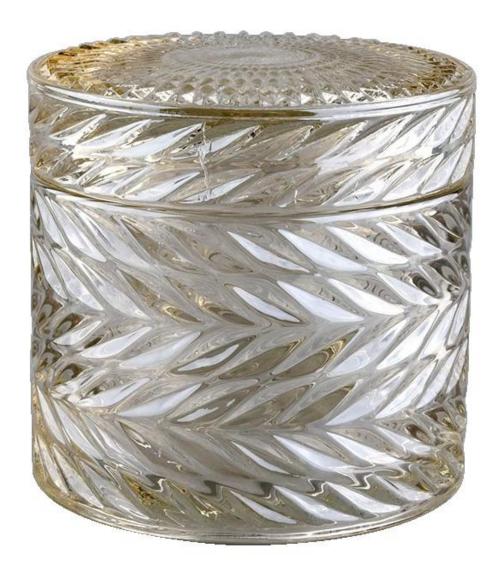

## elegant leaf design glass candle jar with lid

| Measure           | Item number:SGHYJ20051915 Body: Top dia:88mm Bottom dia:88mm Height:66mm Weight:325g Capacity:250ml Lid: Diameter:89mm Height:25mm Weight:185g MOQ: 5000 pcs |
|-------------------|--------------------------------------------------------------------------------------------------------------------------------------------------------------|
| Packing           | Normal packing, Individual gift box, PVC box, window box, color box, white box, etc                                                                          |
| Delivery<br>time  | Within 35 days after the sample and order confirmed                                                                                                          |
| Payment<br>term   | 30% deposit by T/T in advance and the balance against the copy of B/L                                                                                        |
| Shipment          | By sea,by air,by Express and your shipping agent is acceptable                                                                                               |
| Usage<br>Occasion | Home decor,Wedding Decoration,Wedding Favors,Decoration enhancement,                                                                                         |