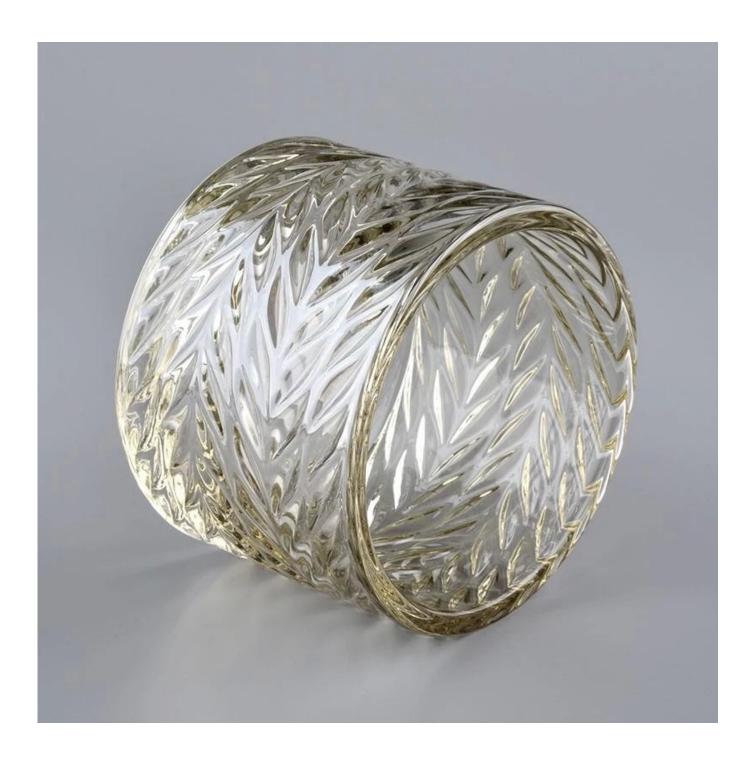

|
| Payment<br>term   | 30% deposit by T/T in advance and the balance against the copy of B/L                                                                                        |
| Shipment          | By sea,by air,by Express and your shipping agent is acceptable                                                                                               |
| Usage<br>Occasion | Home decor,Wedding Decoration,Wedding Favors,Decoration enhancement,                                                                                         |



As local embellishments,the marbled <u>glass candlesticks and</u> <u>aromatherapy bottles</u> are not inferior to other "competitors", and the presentation of texture often comes from the details.



Exquisite candle holders and elegant aromatherapy bottles can all be well presented with marble patterns, and the texture gives the furniture a new texture and definition.



This decorative <u>candle jar and aromatherapy bottle</u> set is the perfect gift of friendship or an elegant high-end gift for your loved ones. Everyone will appreciate the quality of craftsmanship in this exquisite set.

This classic marble glass candle holder and scented bottle is a great choice for high-end scented candles. It is very versatile to use around the home, home or wedding party setting as an aromatherapy mug or as a wedding centerpiece in a vase.









We are looking forward to your inquiry and cooperation.

Pls contact Chally: sales32@sunnyglassware.com