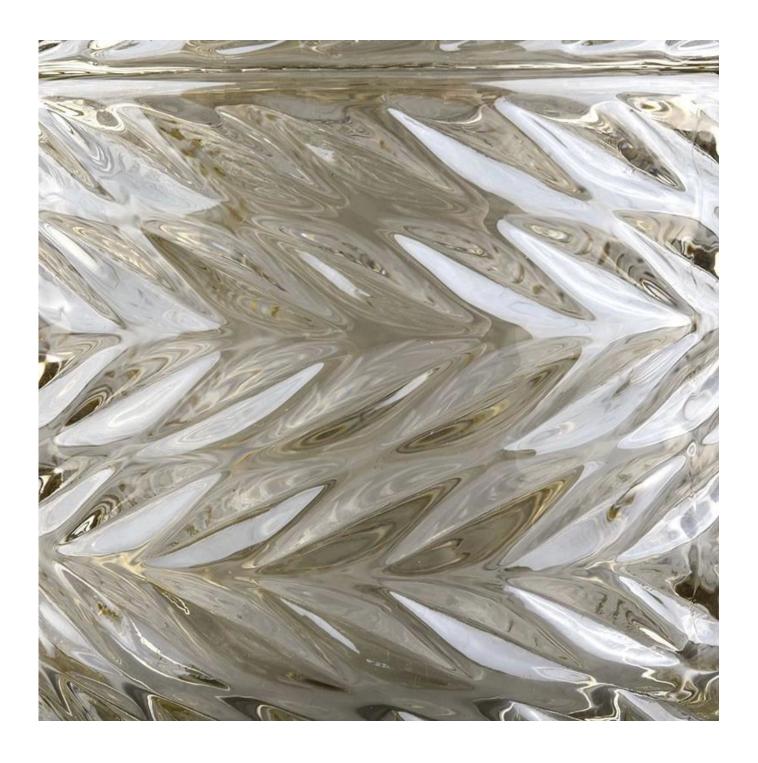

|
| Delivery<br>time  | Within 35 days after the sample and order confirmed                                                                                                          |
| Payment<br>term   | 30% deposit by T/T in advance and the balance against the copy of B/L                                                                                        |
| Shipment          | By sea,by air,by Express and your shipping agent is acceptable                                                                                               |
| Usage<br>Occasion | Home decor,Wedding Decoration,Wedding Favors,Decoration enhancement,                                                                                         |



As local embellishments,the marbled <u>glass candlesticks and</u> <u>aromatherapy bottles</u> are not inferior to other "competitors", and the presentation of texture often comes from the details.



Exquisite candle holders and elegant aromatherapy bottles can all be well presented with marble patterns, and the texture gives the furniture a new texture and definition.



This decorative <u>candle jar and aromatherapy bottle</u> set is the perfect gift of friendship or an elegant high-end gift for your loved ones. Everyone will appreciate the quality of craftsmanship in this exquisite set.

This classic marble glass candle holder and scented bottle is a great choice for high-end scented candles. It is very versatile to use around the home, home or wedding party setting as an aromatherapy