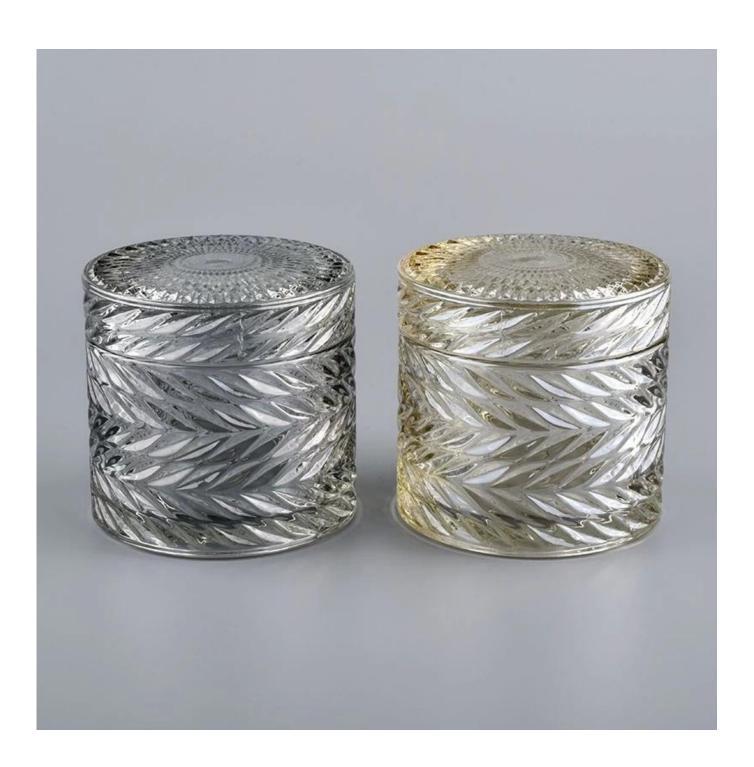

## elegant leaf design glass candle jar with lid

| Measure           | Item number:SGHYJ20051915 Body: Top dia:88mm Bottom dia:88mm Height:66mm Weight:325g Capacity:250ml Lid: Diameter:89mm Height:25mm Weight:185g MOQ: 5000 pcs |
|-------------------|--------------------------------------------------------------------------------------------------------------------------------------------------------------|
| Packing           | Normal packing, Individual gift box, PVC box, window box, color box, white box, etc                                                                          |
| Delivery<br>time  | Within 35 days after the sample and order confirmed                                                                                                          |
| Payment<br>term   | 30% deposit by T/T in advance and the balance against the copy of B/L                                                                                        |
| Shipment          | By sea,by air,by Express and your shipping agent is acceptable                                                                                               |
| Usage<br>Occasion | Home decor,Wedding Decoration,Wedding Favors,Decoration enhancement,                                                                                         |