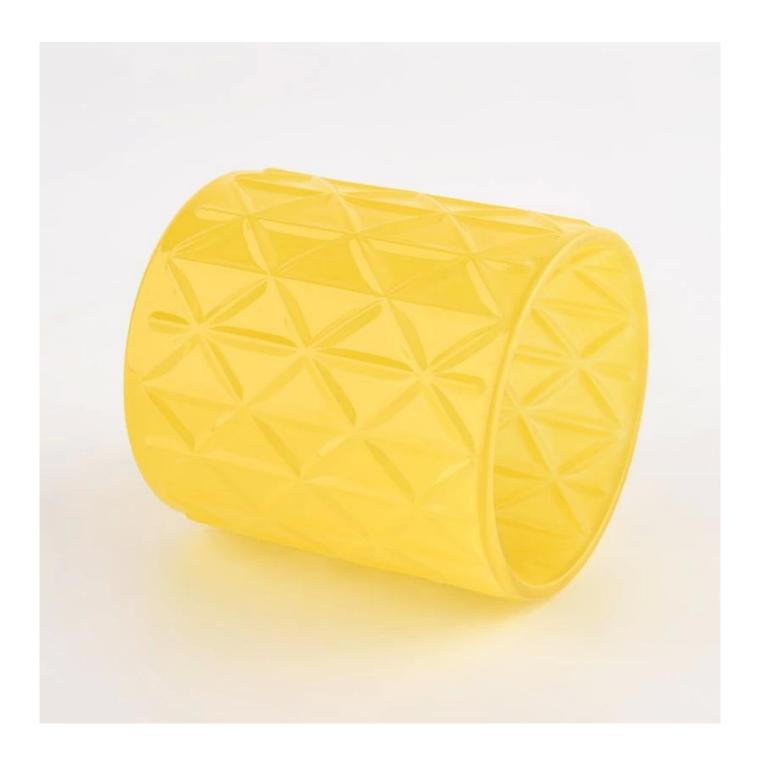

# embossed diamond pattern glass candle jars for 6oz candle filling

#### Candle Jars Description

| Item number.                                          | SGCX21122401                                                                                                         |  |  |  |
|-------------------------------------------------------|----------------------------------------------------------------------------------------------------------------------|--|--|--|
| Material                                              | glass                                                                                                                |  |  |  |
| craft                                                 | pressed glass candle jars                                                                                            |  |  |  |
| 1 '                                                   | <ol> <li>5 days if there is glass shape and size</li> <li>15 days, if you need new shapes and sizes glass</li> </ol> |  |  |  |
| Packing                                               | The usual packing, 4 pieces in the inner box, 48 pieces box                                                          |  |  |  |
| Product Capacity 500,000 ~ 1,000,000 pieces per month |                                                                                                                      |  |  |  |

| Delivery time    | Within 35 days after sampling and order confirmed                         |  |  |  |
|------------------|---------------------------------------------------------------------------|--|--|--|
| Payment terms    | 30% deposit by T / T in advance and balance against copy of B / L         |  |  |  |
| Delivery         | By sea, by air, through express and shipping agent acceptable             |  |  |  |
|                  | Home decorations glass candle jar from high quality                       |  |  |  |
| Product Features | 2. Suitable for use at hotel, home, etc.                                  |  |  |  |
|                  | 3. Meet the ASTM Test                                                     |  |  |  |
|                  |                                                                           |  |  |  |
|                  | Various designs and sizes for selection                                   |  |  |  |
| For your choice  | 2 Any color painted, cool, plating, laser model Processing cutter         |  |  |  |
|                  | 3. Special package as shrink film, color gift box, white gift box, etc.   |  |  |  |
|                  | 4. We have a professional workshop and warehouse for ensure delivery time |  |  |  |
|                  |                                                                           |  |  |  |