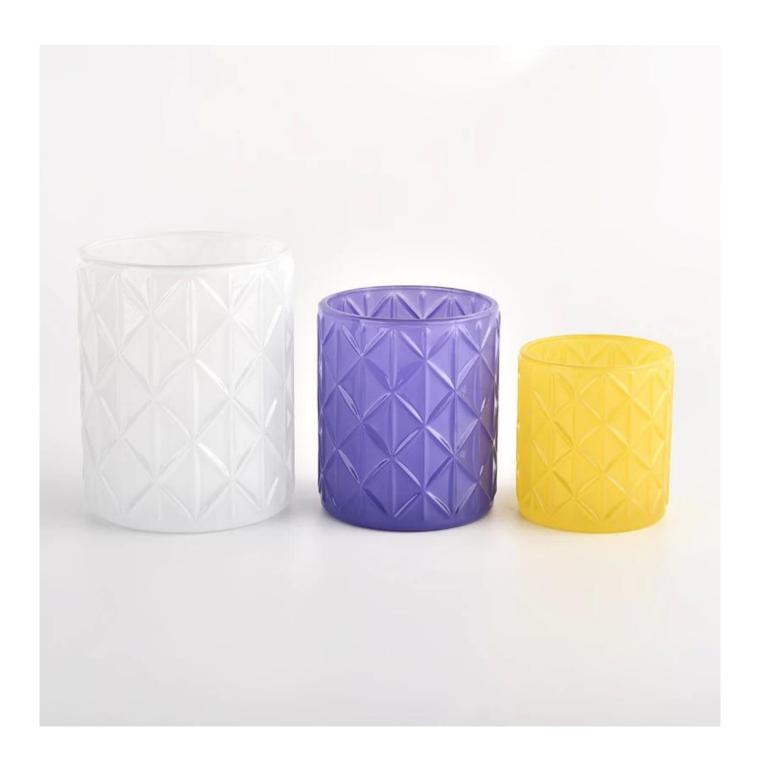

# embossed diamond pattern glass candle jars for 6oz candle filling

#### Candle Jars Description

| Item number.                                          | SGCX21122401                                                                                                         |  |  |  |
|-------------------------------------------------------|----------------------------------------------------------------------------------------------------------------------|--|--|--|
| Material                                              | glass                                                                                                                |  |  |  |
| craft                                                 | pressed glass candle jars                                                                                            |  |  |  |
| 1 '                                                   | <ol> <li>5 days if there is glass shape and size</li> <li>15 days, if you need new shapes and sizes glass</li> </ol> |  |  |  |
| Packing                                               | The usual packing, 4 pieces in the inner box, 48 pieces box                                                          |  |  |  |
| Product Capacity 500,000 ~ 1,000,000 pieces per month |                                                                                                                      |  |  |  |