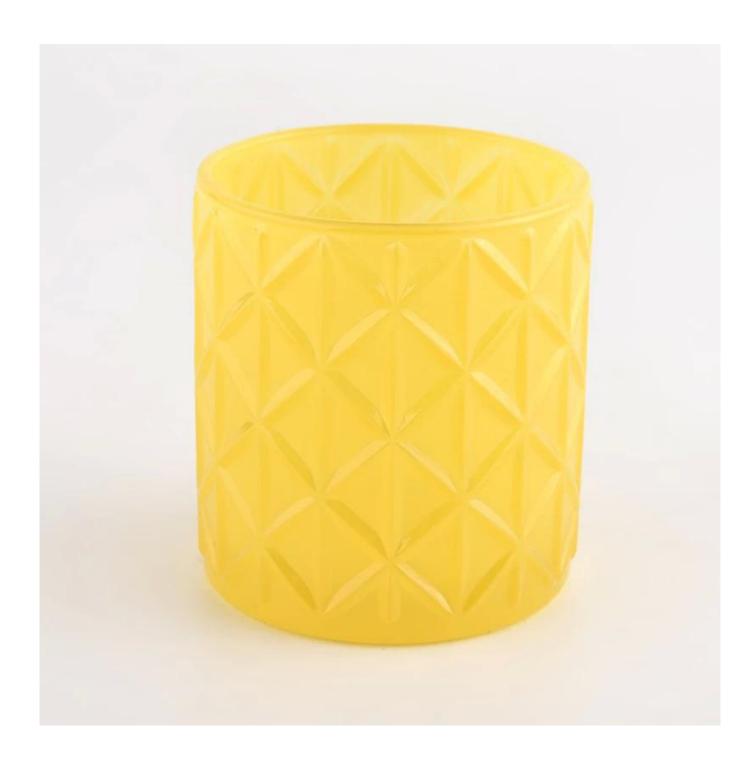

# embossed diamond pattern glass candle jars for 6oz candle filling

#### Candle Jars Description

| Item number.                                          | SGCX21122401                                                                                                         |  |  |  |
|-------------------------------------------------------|----------------------------------------------------------------------------------------------------------------------|--|--|--|
| Material                                              | glass                                                                                                                |  |  |  |
| craft                                                 | pressed glass candle jars                                                                                            |  |  |  |
| 1 '                                                   | <ol> <li>5 days if there is glass shape and size</li> <li>15 days, if you need new shapes and sizes glass</li> </ol> |  |  |  |
| Packing                                               | The usual packing, 4 pieces in the inner box, 48 pieces box                                                          |  |  |  |
| Product Capacity 500,000 ~ 1,000,000 pieces per month |                                                                                                                      |  |  |  |