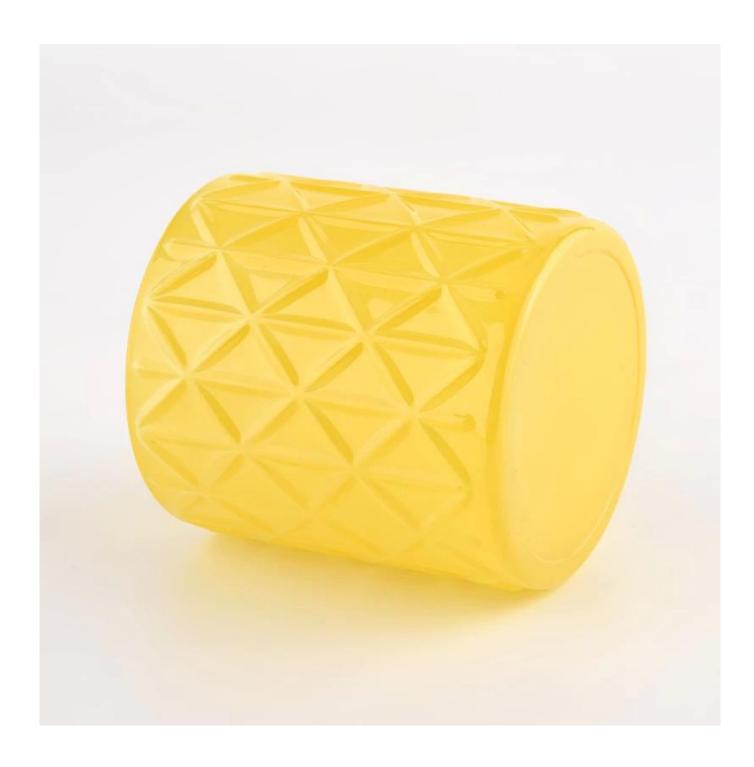

# embossed diamond pattern glass candle jars for 6oz candle filling

#### Candle Jars Description

| Item number.                                          | SGCX21122401                                                                                                         |  |  |  |
|-------------------------------------------------------|----------------------------------------------------------------------------------------------------------------------|--|--|--|
| Material                                              | glass                                                                                                                |  |  |  |
| craft                                                 | pressed glass candle jars                                                                                            |  |  |  |
| 1 '                                                   | <ol> <li>5 days if there is glass shape and size</li> <li>15 days, if you need new shapes and sizes glass</li> </ol> |  |  |  |
| Packing                                               | The usual packing, 4 pieces in the inner box, 48 pieces box                                                          |  |  |  |
| Product Capacity 500,000 ~ 1,000,000 pieces per month |                                                                                                                      |  |  |  |