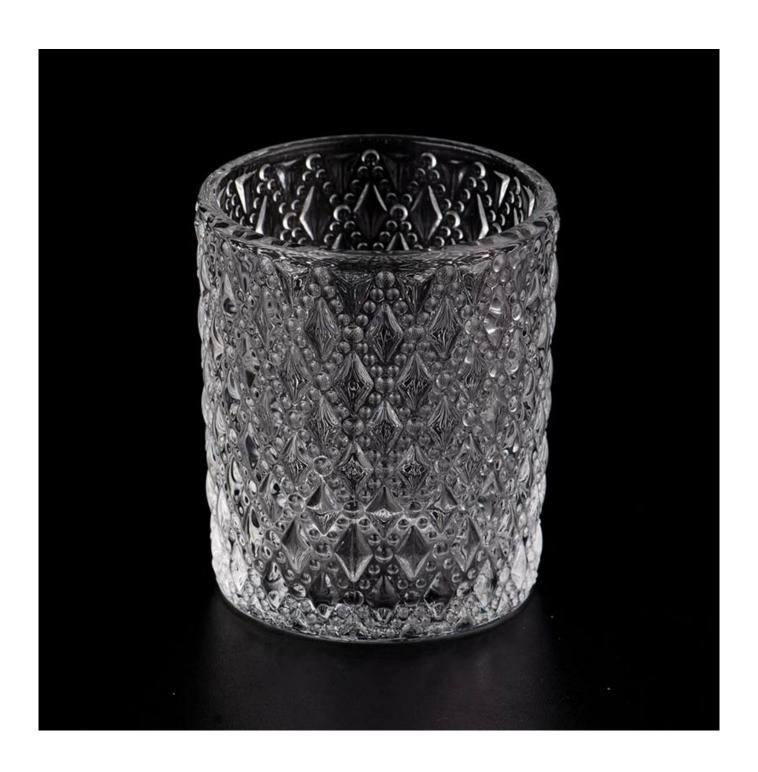

#### embossed mini glass candle votive jar

- \* this candle holder is glass material
- \* popular size in market

#### Candle Jars Description

| Item number. | SGKY23092514                                                                                                         |
|--------------|----------------------------------------------------------------------------------------------------------------------|
| Material     | glass                                                                                                                |
| craft        | pressed glass candle jars                                                                                            |
| Sample time  | <ol> <li>5 days if there is glass shape and size</li> <li>15 days, if you need new shapes and sizes glass</li> </ol> |
| Packing      | The usual packing, 4 pieces in the inner box, 48 pieces box                                                          |