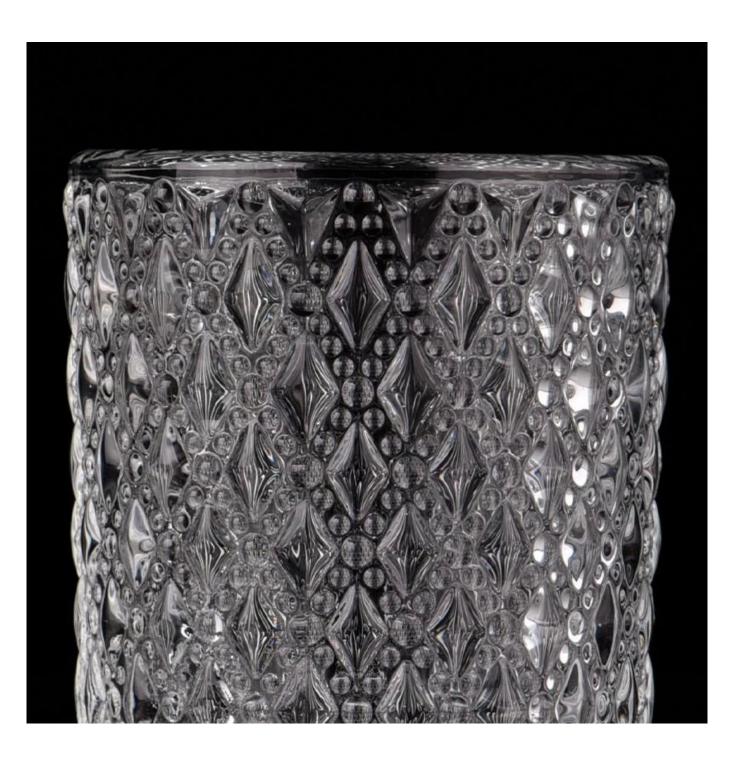

#### embossed mini glass candle votive jar

- \* this candle holder is glass material
- \* popular size in market

#### Candle Jars Description

| Item number. | SGKY23092514                                                                                                         |
|--------------|----------------------------------------------------------------------------------------------------------------------|
| Material     | glass                                                                                                                |
| craft        | pressed glass candle jars                                                                                            |
| Sample time  | <ol> <li>5 days if there is glass shape and size</li> <li>15 days, if you need new shapes and sizes glass</li> </ol> |
| Packing      | The usual packing, 4 pieces in the inner box, 48 pieces box                                                          |