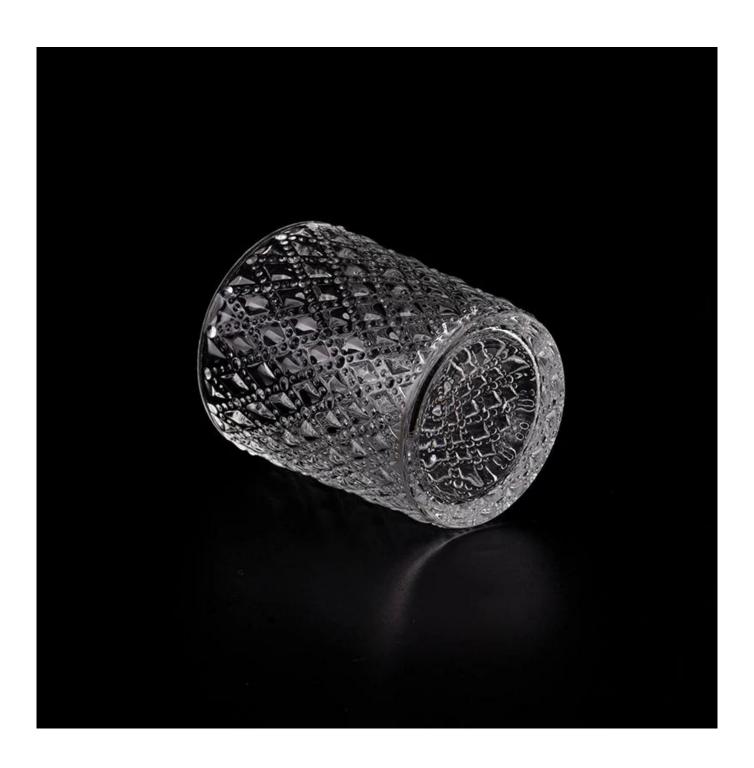

#### embossed mini glass candle votive jar

- \* this candle holder is glass material
- \* popular size in market

#### Candle Jars Description

| Item number. | SGKY23092514                                                                                                         |
|--------------|----------------------------------------------------------------------------------------------------------------------|
| Material     | glass                                                                                                                |
| craft        | pressed glass candle jars                                                                                            |
| Sample time  | <ol> <li>5 days if there is glass shape and size</li> <li>15 days, if you need new shapes and sizes glass</li> </ol> |
| Packing      | The usual packing, 4 pieces in the inner box, 48 pieces box                                                          |