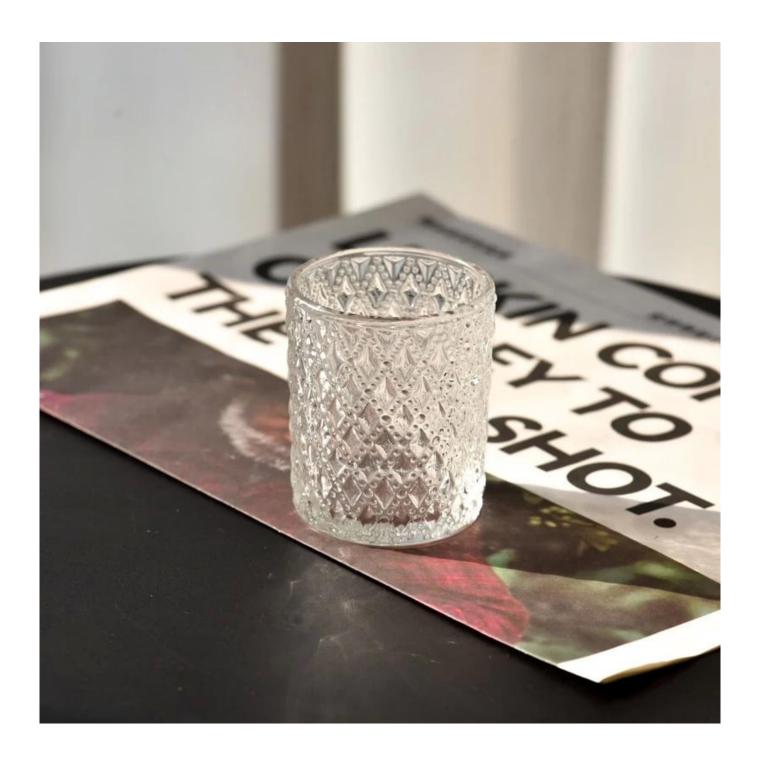

#### embossed mini glass candle votive jar

- \* this candle holder is glass material
- \* popular size in market

#### Candle Jars Description

| Item number. | SGKY23092514                                                                                                         |
|--------------|----------------------------------------------------------------------------------------------------------------------|
| Material     | glass                                                                                                                |
| craft        | pressed glass candle jars                                                                                            |
| Sample time  | <ol> <li>5 days if there is glass shape and size</li> <li>15 days, if you need new shapes and sizes glass</li> </ol> |
| Packing      | The usual packing, 4 pieces in the inner box, 48 pieces box                                                          |