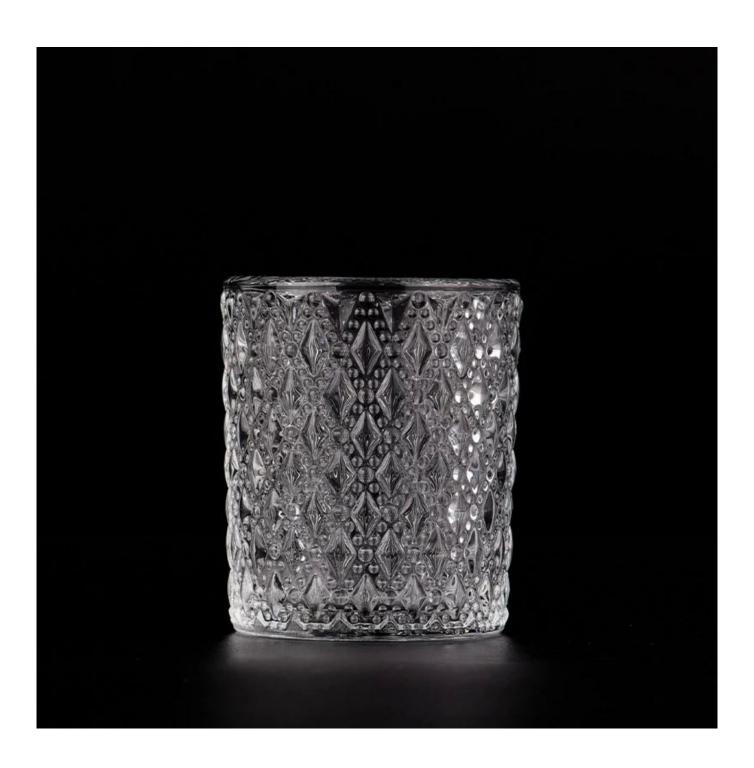

#### embossed mini glass candle votive jar

- \* this candle holder is glass material
- \* popular size in market

#### Candle Jars Description

| Item number. | SGKY23092514                                                                                                         |
|--------------|----------------------------------------------------------------------------------------------------------------------|
| Material     | glass                                                                                                                |
| craft        | pressed glass candle jars                                                                                            |
| Sample time  | <ol> <li>5 days if there is glass shape and size</li> <li>15 days, if you need new shapes and sizes glass</li> </ol> |
| Packing      | The usual packing, 4 pieces in the inner box, 48 pieces box                                                          |