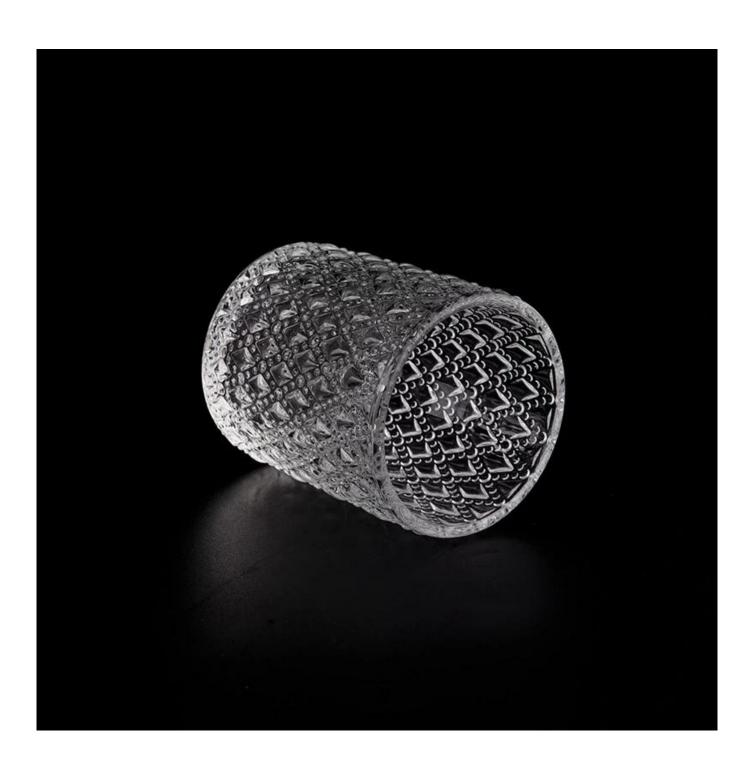

#### embossed mini glass candle votive jar

- \* this candle holder is glass material
- \* popular size in market

#### Candle Jars Description

| Item number. | SGKY23092514                                                                                                         |
|--------------|----------------------------------------------------------------------------------------------------------------------|
| Material     | glass                                                                                                                |
| craft        | pressed glass candle jars                                                                                            |
| Sample time  | <ol> <li>5 days if there is glass shape and size</li> <li>15 days, if you need new shapes and sizes glass</li> </ol> |
| Packing      | The usual packing, 4 pieces in the inner box, 48 pieces box                                                          |